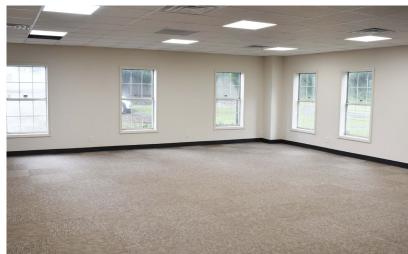

## FOR LEASE

1,850 up to 4,737 ± Square Feet Available (Divisible)

- Completely Renovated Office / Retail
- $1,850 \pm \text{ sqft up to } 4,737 \pm \text{ sqft Spaces}$
- $70 \pm \text{Spaces Available}$
- Multiple Office/ Retail Combinations
- Spec Suites Available for Viewing
- Private Offices/ Open Work Areas

\$15-\$17 PSF - Full Service

- Great location on Lebanon Pike
- Shared common areas on both floors
- Common areas include kitchen, break room, and bathrooms
- Newly Paved Parking Lot
- Walkable to various restaurants, coffee shops, and more!