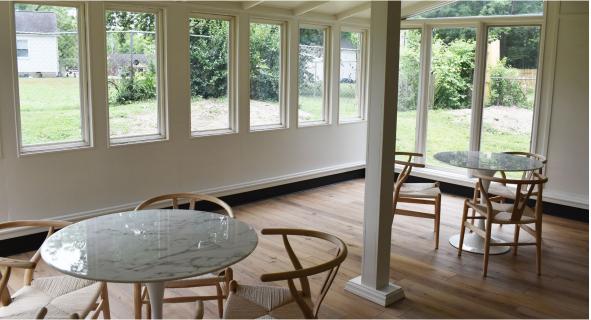

## FOR LEASE

1,850 up to 4,737 ± Square Feet Available (Divisible)

- Completely Renovated Office / Retail
- $1,850 \pm \text{ sqft up to } 4,737 \pm \text{ sqft Spaces}$
- $70 \pm \text{Spaces Available}$
- Multiple Office/ Retail Combinations
- Spec Suites Available for Viewing
- Private Offices/ Open Work Areas

\$15-\$17 PSF - Full Service

- Great location on Lebanon Pike
- Shared common areas on both floors
- Common areas include kitchen, break room, and bathrooms
- Newly Paved Parking Lot
- Walkable to various restaurants, coffee shops, and more!