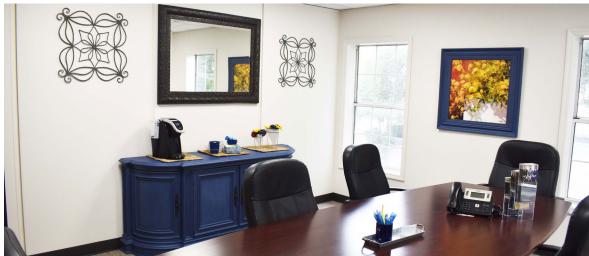

## FOR LEASE

1,850 up to 4,737 ± Square Feet Available (Divisible)

- Completely Renovated Office / Retail
- $1,850 \pm \text{ sqft up to } 4,737 \pm \text{ sqft Spaces}$
- $70 \pm \text{Spaces Available}$
- Multiple Office/ Retail Combinations
- Spec Suites Available for Viewing
- Private Offices/ Open Work Areas

\$15-\$17 PSF - Full Service

- Great location on Lebanon Pike
- Shared common areas on both floors
- Common areas include kitchen, break room, and bathrooms
- Newly Paved Parking Lot
- Walkable to various restaurants, coffee shops, and more!