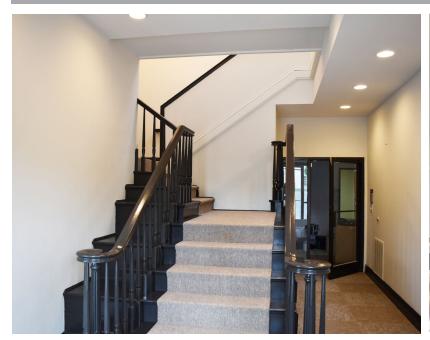

## FOR LEASE

1,850 up to 4,737 ± Square Feet Available (Divisible)

- Completely Renovated Office / Retail
- $1,850 \pm \text{ sqft up to } 4,737 \pm \text{ sqft Spaces}$
- $70 \pm \text{Spaces Available}$
- Multiple Office/ Retail Combinations
- Spec Suites Available for Viewing
- Private Offices/ Open Work Areas

\$15-\$17 PSF - Full Service

- Great location on Lebanon Pike
- Shared common areas on both floors
- Common areas include kitchen, break room, and bathrooms
- Newly Paved Parking Lot
- Walkable to various restaurants, coffee shops, and more!