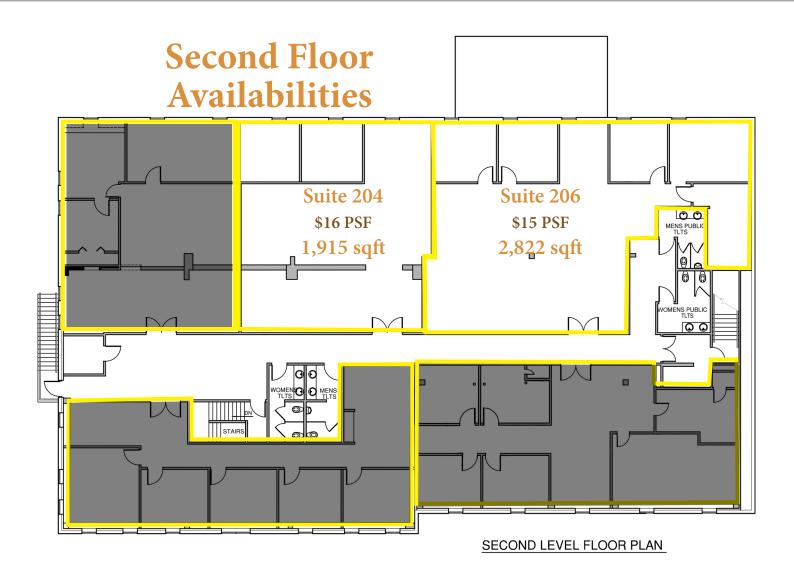

## FOR LEASE

1,850 up to 4,737 ± Square Feet Available (Divisible)

- Completely Renovated Office / Retail
- $1,850 \pm \text{ sqft up to } 4,737 \pm \text{ sqft Spaces}$
- $70 \pm \text{Spaces Available}$
- Multiple Office/ Retail Combinations
- Spec Suites Available for Viewing
- Private Offices/ Open Work Areas

\$15-\$17 PSF - Full Service

- Great location on Lebanon Pike
- Shared common areas on both floors
- Common areas include kitchen, break room, and bathrooms
- Newly Paved Parking Lot
- Walkable to various restaurants, coffee shops, and more!

Laura Grider, Broker

FOR LEASE

Nashville, TN 37214

**Suite 104** 

**Suite 104** 

Suite 204

**Suite 206** 

Nashville, TN 37214