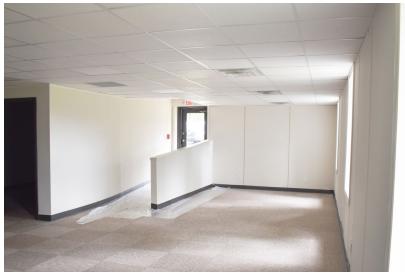

## FOR LEASE

1,850 up to 4,737 ± Square Feet Available (Divisible)

- Completely Renovated Office / Retail
- $1,850 \pm \text{ sqft up to } 4,737 \pm \text{ sqft Spaces}$
- $70 \pm \text{Spaces Available}$
- Multiple Office/ Retail Combinations
- Spec Suites Available for Viewing
- Private Offices/ Open Work Areas

\$15-\$17 PSF - Full Service

- Great location on Lebanon Pike
- Shared common areas on both floors
- Common areas include kitchen, break room, and bathrooms
- Newly Paved Parking Lot
- Walkable to various restaurants, coffee shops, and more!