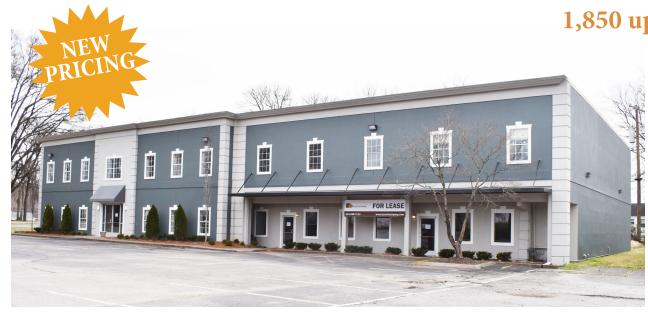

## FOR LEASE

1,850 up to 4,737 ± Square Feet Available (Divisible)

- Completely Renovated Office / Retail
- $1,850 \pm \text{ sqft up to } 4,737 \pm \text{ sqft Spaces}$
- $70 \pm \text{Spaces Available}$
- Multiple Office/ Retail Combinations
- Spec Suites Available for Viewing
- Private Offices/ Open Work Areas

\$15-\$17 PSF - Full Service

- Great location on Lebanon Pike
- Shared common areas on both floors
- Common areas include kitchen, break room, and bathrooms
- Newly Paved Parking Lot
- Walkable to various restaurants, coffee shops, and more!