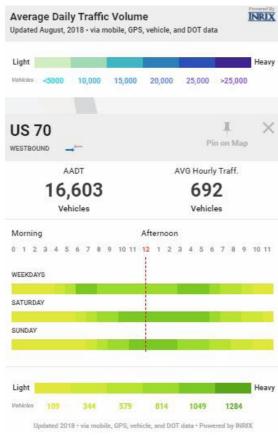

# FOR LEASE

- 6.3 miles to Broadway 17 minutes
- Great Location with easy access to Briley Parkway/ I-40
- Centrally Located on Lebanon Pike

FOR LEASE

Nashville, TN 37214

Laura Grider, Broker

FOR LEASE

Nashville, TN 37214