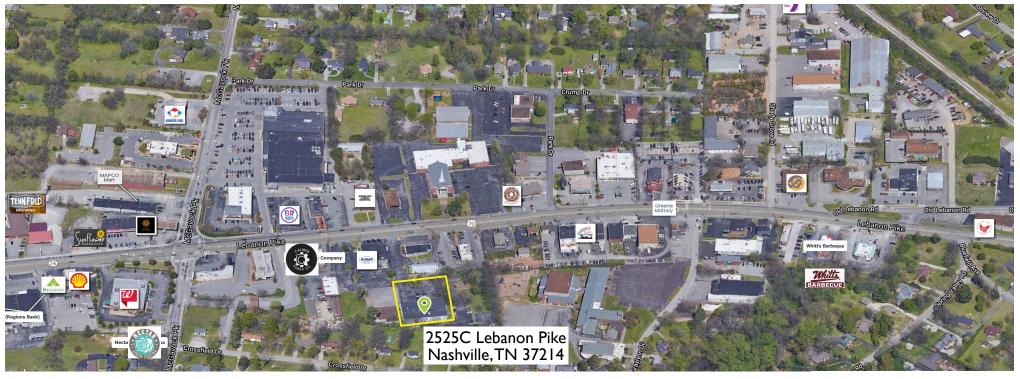

### **Close Proximity to:**

Caliber Coffee - 2 minute walk
Shipleys Do-Nuts - 3 minute walk
Sunflower Bakehouse - 5 minute walk
TennFold Brewing - 6 minute walk
Nectar Urban Cantina - 5 minute walk
Whitt's BBQ - 6 minute walk
Party Fowl - 8 minute walk
and more!

\$15-\$17 PSF - Full Service

- Great location on Lebanon Pike
- Shared common areas on both floors
- Common areas include kitchen, break room, and bathrooms
- Newly Paved Parking Lot
- Walkable to various restaurants, coffee shops, and more!