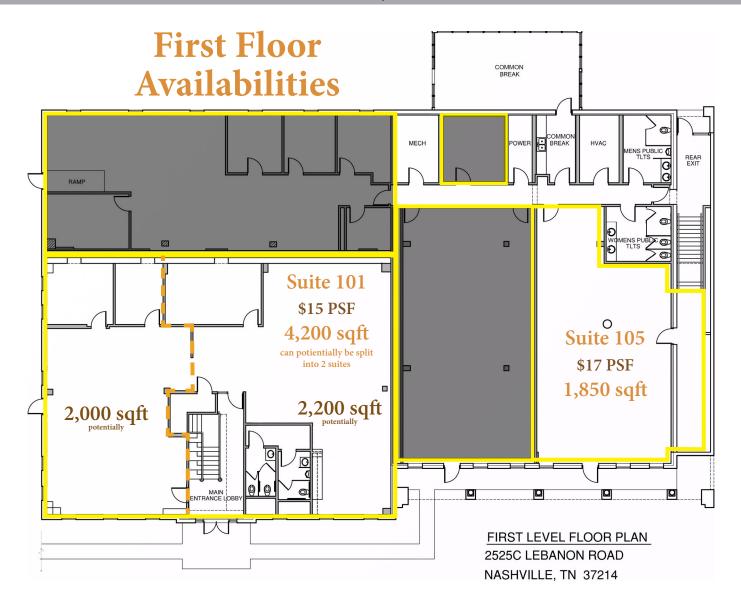

## FOR LEASE

1,850 up to 4,737 ± Square Feet Available (Divisible)

- Completely Renovated Office / Retail
- $1,850 \pm \text{ sqft up to } 4,737 \pm \text{ sqft Spaces}$
- $70 \pm \text{Spaces Available}$
- Multiple Office/ Retail Combinations
- Spec Suites Available for Viewing
- Private Offices/ Open Work Areas

\$15-\$17 PSF - Full Service

- Great location on Lebanon Pike
- Shared common areas on both floors
- Common areas include kitchen, break room, and bathrooms
- Newly Paved Parking Lot
- Walkable to various restaurants, coffee shops, and more!

Laura Grider, Broker

FOR LEASE

Nashville, TN 37214

**Suite 104** 

**Suite 104** 

Suite 204

**Suite 206** 

Nashville, TN 37214