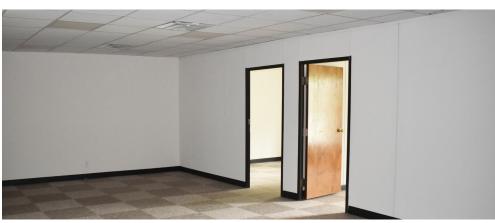

## FOR LEASE

1,850 up to 4,737 ± Square Feet Available (Divisible)

- Completely Renovated Office / Retail
- $1,850 \pm \text{ sqft up to } 4,737 \pm \text{ sqft Spaces}$
- $70 \pm \text{Spaces Available}$
- Multiple Office/ Retail Combinations
- Spec Suites Available for Viewing
- Private Offices/ Open Work Areas

\$15-\$17 PSF - Full Service

- Great location on Lebanon Pike
- Shared common areas on both floors
- Common areas include kitchen, break room, and bathrooms
- Newly Paved Parking Lot
- Walkable to various restaurants, coffee shops, and more!