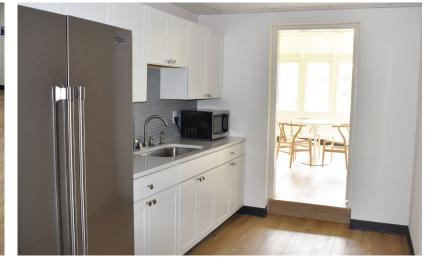

## FOR LEASE

1,850 up to 4,737 ± Square Feet Available (Divisible)

- Completely Renovated Office / Retail
- $1,850 \pm \text{ sqft up to } 4,737 \pm \text{ sqft Spaces}$
- $70 \pm \text{Spaces Available}$
- Multiple Office/ Retail Combinations
- Spec Suites Available for Viewing
- Private Offices/ Open Work Areas

\$15-\$17 PSF - Full Service

- Great location on Lebanon Pike
- Shared common areas on both floors
- Common areas include kitchen, break room, and bathrooms
- Newly Paved Parking Lot
- Walkable to various restaurants, coffee shops, and more!