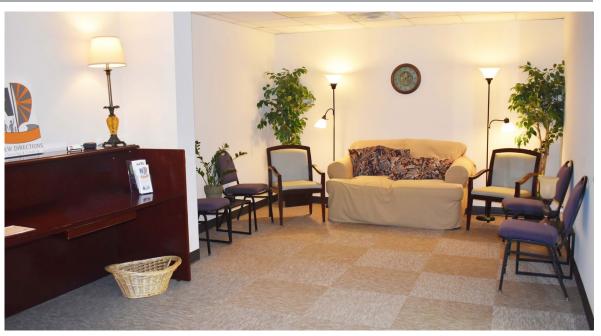

## FOR LEASE

1,850 up to 4,737 ± Square Feet Available (Divisible)

- Completely Renovated Office / Retail
- $1,850 \pm \text{ sqft up to } 4,737 \pm \text{ sqft Spaces}$
- $70 \pm \text{Spaces Available}$
- Multiple Office/ Retail Combinations
- Spec Suites Available for Viewing
- Private Offices/ Open Work Areas

\$15-\$17 PSF - Full Service

- Great location on Lebanon Pike
- Shared common areas on both floors
- Common areas include kitchen, break room, and bathrooms
- Newly Paved Parking Lot
- Walkable to various restaurants, coffee shops, and more!