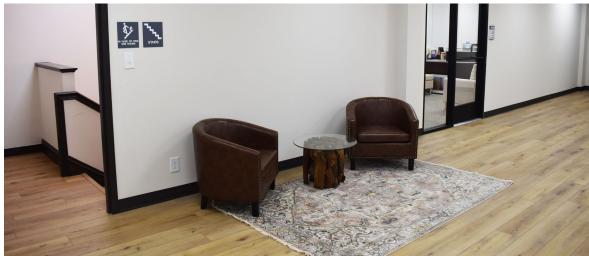

## FOR LEASE

1,850 up to 4,737 ± Square Feet Available (Divisible)

- Completely Renovated Office / Retail
- $1,850 \pm \text{ sqft up to } 4,737 \pm \text{ sqft Spaces}$
- $70 \pm \text{Spaces Available}$
- Multiple Office/ Retail Combinations
- Spec Suites Available for Viewing
- Private Offices/ Open Work Areas

\$15-\$17 PSF - Full Service

- Great location on Lebanon Pike
- Shared common areas on both floors
- Common areas include kitchen, break room, and bathrooms
- Newly Paved Parking Lot
- Walkable to various restaurants, coffee shops, and more!