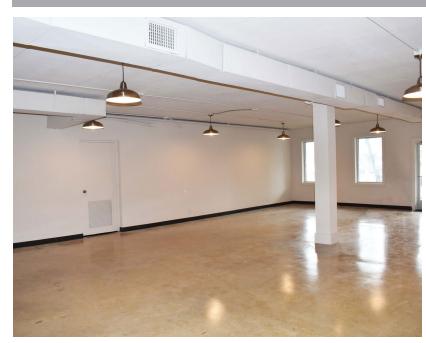

## FOR LEASE

1,850 up to 4,737 ± Square Feet Available (Divisible)

- Completely Renovated Office / Retail
- $1,850 \pm \text{ sqft up to } 4,737 \pm \text{ sqft Spaces}$
- $70 \pm \text{Spaces Available}$
- Multiple Office/ Retail Combinations
- Spec Suites Available for Viewing
- Private Offices/ Open Work Areas

\$15-\$17 PSF - Full Service

- Great location on Lebanon Pike
- Shared common areas on both floors
- Common areas include kitchen, break room, and bathrooms
- Newly Paved Parking Lot
- Walkable to various restaurants, coffee shops, and more!