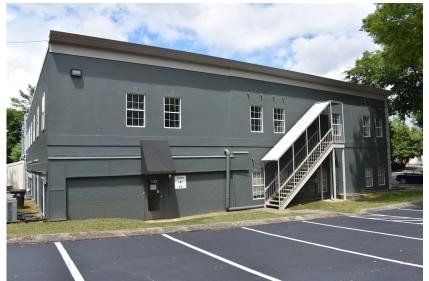

## FOR LEASE

1,850 up to 4,737 ± Square Feet Available (Divisible)

- Completely Renovated Office / Retail
- $1,850 \pm \text{ sqft up to } 4,737 \pm \text{ sqft Spaces}$
- $70 \pm \text{Spaces Available}$
- Multiple Office/ Retail Combinations
- Spec Suites Available for Viewing
- Private Offices/ Open Work Areas

\$15-\$17 PSF - Full Service

- Great location on Lebanon Pike
- Shared common areas on both floors
- Common areas include kitchen, break room, and bathrooms
- Newly Paved Parking Lot
- Walkable to various restaurants, coffee shops, and more!