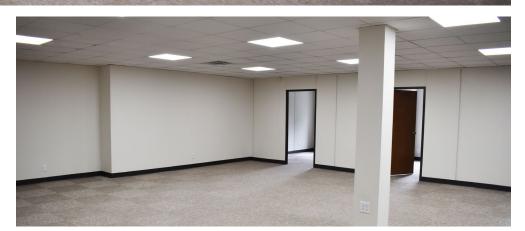

## FOR LEASE

1,850 up to 4,737 ± Square Feet Available (Divisible)

- Completely Renovated Office / Retail
- $1,850 \pm \text{ sqft up to } 4,737 \pm \text{ sqft Spaces}$
- $70 \pm \text{Spaces Available}$
- Multiple Office/ Retail Combinations
- Spec Suites Available for Viewing
- Private Offices/ Open Work Areas

\$15-\$17 PSF - Full Service

- Great location on Lebanon Pike
- Shared common areas on both floors
- Common areas include kitchen, break room, and bathrooms
- Newly Paved Parking Lot
- Walkable to various restaurants, coffee shops, and more!