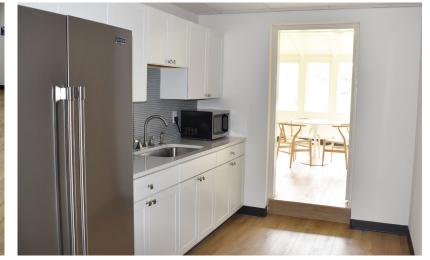

### FOR LEASE

1,850 up to 4,737 ± Square Feet Available (Divisible)

- Completely Renovated Office / Retail
- $1,850 \pm \text{ sqft up to } 4,737 \pm \text{ sqft Spaces}$
- $70 \pm \text{Spaces Available}$
- Multiple Office/ Retail Combinations
- Spec Suites Available for Viewing
- Private Offices/ Open Work Areas

\$15-\$17 PSF - Full Service

- Great location on Lebanon Pike
- Shared common areas on both floors
- Common areas include kitchen, break room, and bathrooms
- Newly Paved Parking Lot
- Walkable to various restaurants, coffee shops, and more!