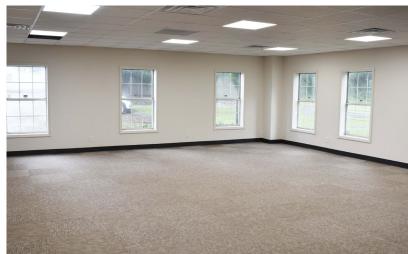

### FOR LEASE

1,850 up to 4,737 ± Square Feet Available (Divisible)

- Completely Renovated Office / Retail
- $1,850 \pm \text{ sqft up to } 4,737 \pm \text{ sqft Spaces}$
- $70 \pm \text{Spaces Available}$
- Multiple Office/ Retail Combinations
- Spec Suites Available for Viewing
- Private Offices/ Open Work Areas

\$15-\$17 PSF - Full Service

- Great location on Lebanon Pike
- Shared common areas on both floors
- Common areas include kitchen, break room, and bathrooms
- Newly Paved Parking Lot
- Walkable to various restaurants, coffee shops, and more!