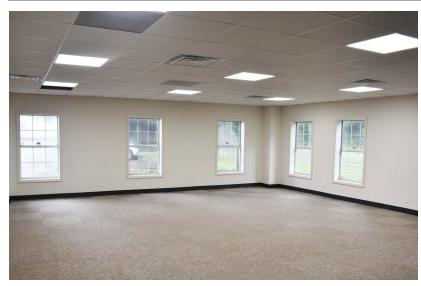

### FOR LEASE

1,850 up to 4,737 ± Square Feet Available (Divisible)

- Completely Renovated Office / Retail
- $1,850 \pm \text{ sqft up to } 4,737 \pm \text{ sqft Spaces}$
- $70 \pm \text{Spaces Available}$
- Multiple Office/ Retail Combinations
- Spec Suites Available for Viewing
- Private Offices/ Open Work Areas

\$15-\$17 PSF - Full Service

- Great location on Lebanon Pike
- Shared common areas on both floors
- Common areas include kitchen, break room, and bathrooms
- Newly Paved Parking Lot
- Walkable to various restaurants, coffee shops, and more!