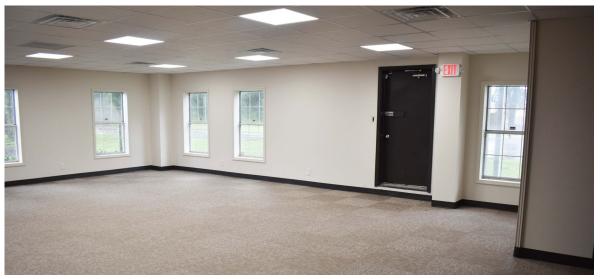

### FOR LEASE

1,850 up to 4,737 ± Square Feet Available (Divisible)

- Completely Renovated Office / Retail
- $1,850 \pm \text{ sqft up to } 4,737 \pm \text{ sqft Spaces}$
- $70 \pm \text{Spaces Available}$
- Multiple Office/ Retail Combinations
- Spec Suites Available for Viewing
- Private Offices/ Open Work Areas

\$15-\$17 PSF - Full Service

- Great location on Lebanon Pike
- Shared common areas on both floors
- Common areas include kitchen, break room, and bathrooms
- Newly Paved Parking Lot
- Walkable to various restaurants, coffee shops, and more!