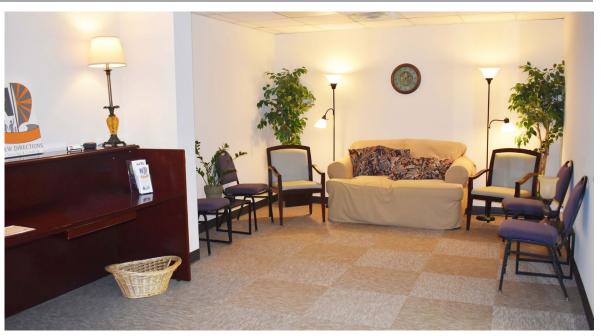

### FOR LEASE

1,850 up to 4,737 ± Square Feet Available (Divisible)

- Completely Renovated Office / Retail
- $1,850 \pm \text{ sqft up to } 4,737 \pm \text{ sqft Spaces}$
- $70 \pm \text{Spaces Available}$
- Multiple Office/ Retail Combinations
- Spec Suites Available for Viewing
- Private Offices/ Open Work Areas

\$15-\$17 PSF - Full Service

- Great location on Lebanon Pike
- Shared common areas on both floors
- Common areas include kitchen, break room, and bathrooms
- Newly Paved Parking Lot
- Walkable to various restaurants, coffee shops, and more!