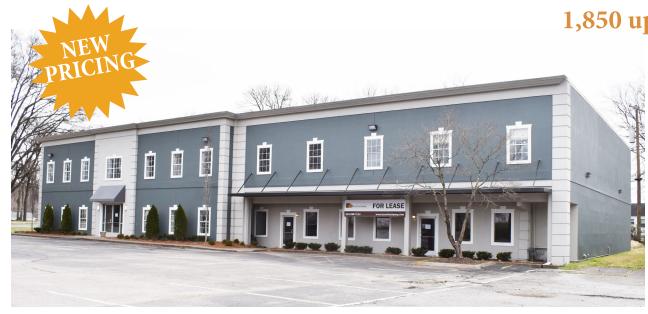

### FOR LEASE

1,850 up to 4,737 ± Square Feet Available (Divisible)

- Completely Renovated Office / Retail
- $1,850 \pm \text{ sqft up to } 4,737 \pm \text{ sqft Spaces}$
- $70 \pm \text{Spaces Available}$
- Multiple Office/ Retail Combinations
- Spec Suites Available for Viewing
- Private Offices/ Open Work Areas

\$15-\$17 PSF - Full Service

- Great location on Lebanon Pike
- Shared common areas on both floors
- Common areas include kitchen, break room, and bathrooms
- Newly Paved Parking Lot
- Walkable to various restaurants, coffee shops, and more!