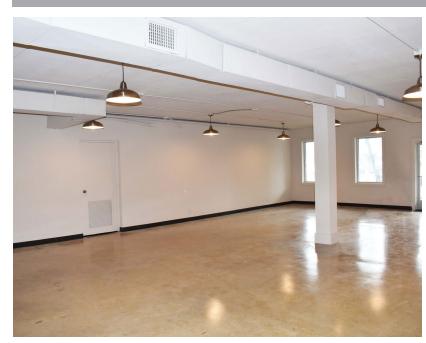

### FOR LEASE

1,850 up to 4,737 ± Square Feet Available (Divisible)

- Completely Renovated Office / Retail
- $1,850 \pm \text{ sqft up to } 4,737 \pm \text{ sqft Spaces}$
- $70 \pm \text{Spaces Available}$
- Multiple Office/ Retail Combinations
- Spec Suites Available for Viewing
- Private Offices/ Open Work Areas

\$15-\$17 PSF - Full Service

- Great location on Lebanon Pike
- Shared common areas on both floors
- Common areas include kitchen, break room, and bathrooms
- Newly Paved Parking Lot
- Walkable to various restaurants, coffee shops, and more!