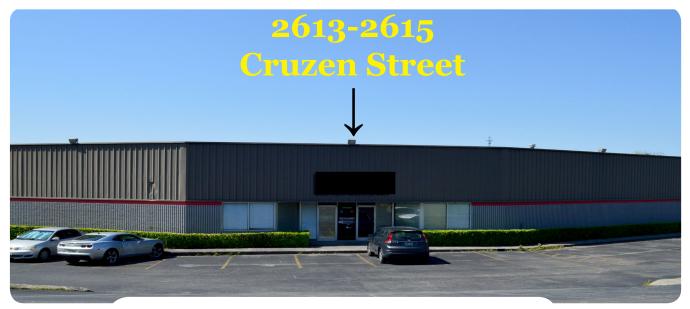

### 2613-2615 Cruzen Street Unit F & G

5,500± SF Showroom/ Warehouse
Available
BTS Office
(2) 10' x 12' Dock High
Loading Doors
16'-18' Clear Height
Skylights & LED Lighting
Wet Sprinkler System
Zoned IWD
Heated & Cooled Throughout
(1) Restroom