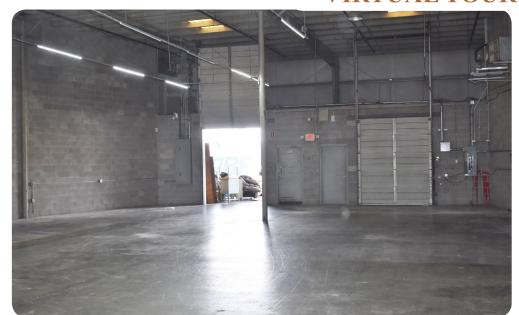

### 2613-2615 Cruzen Street Unit F & G

5,500± SF Showroom/ Warehouse
Available
BTS Office
(2) 10' x 12' Dock High
Loading Doors
16'-18' Clear Height
Skylights & LED Lighting
Wet Sprinkler System
Zoned IWD
Heated & Cooled Throughout
(1) Restroom