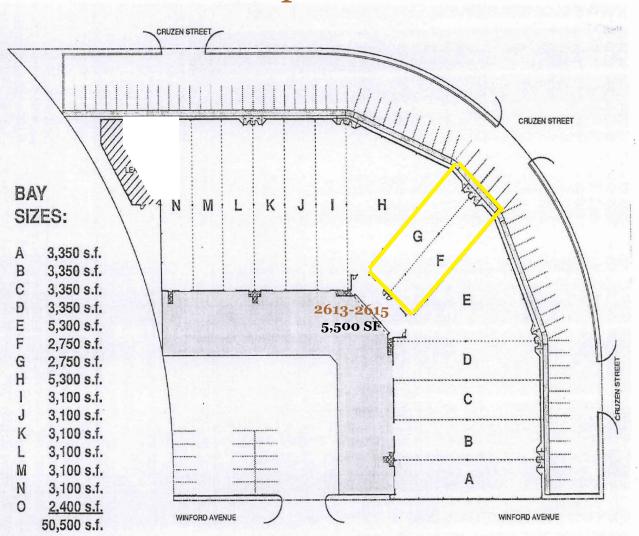

### 2613-2615 Cruzen Street Unit F & G

5,500± SF Showroom/ Warehouse
Available
BTS Office
(2) 10' x 12' Dock High
Loading Doors
16'-18' Clear Height
Skylights & LED Lighting
Wet Sprinkler System
Zoned IWD
Heated & Cooled Throughout
(1) Restroom

# Floorplan