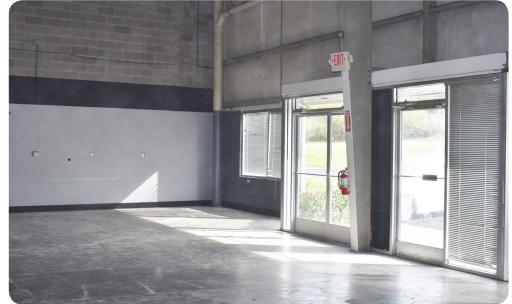

### 2613-2615 Cruzen Street Unit F & G

5,500± SF Showroom/ Warehouse
Available
BTS Office
(2) 10' x 12' Dock High
Loading Doors
16'-18' Clear Height
Skylights & LED Lighting
Wet Sprinkler System
Zoned IWD
Heated & Cooled Throughout
(1) Restroom