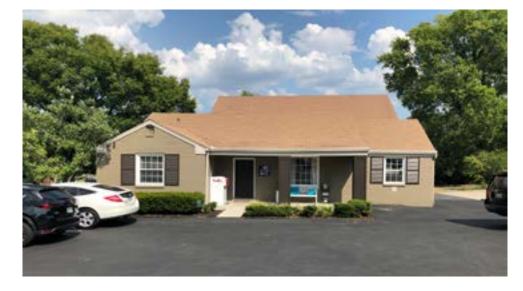

### 1,400± SF up to 3,720 ± SF Office Building Available in Berry Hill

Two (2) Levels (can be divided on each level)
Multiple Private Offices with Windows
Open Break Area/ Coffee Bar
2nd Level Conference Room
Open Work Space for Cubicles
Restrooms on each Level
Additional Storage/ Garage Space if Needed
Furniture Available