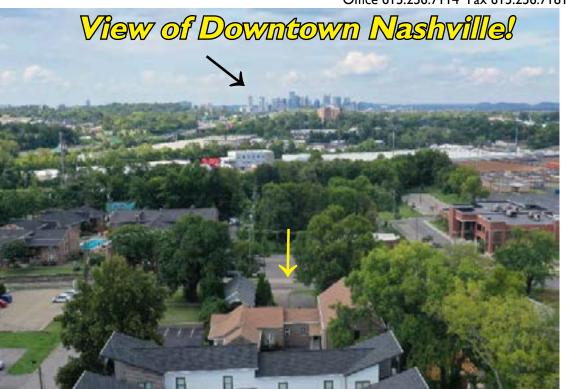

## Two Level Office Building In the Heart of Berry Hill!!

Less than 5 Miles to **Downtown Nashville** 

1 Mile to New NSL Stadium

~Close Vicinity to **Multiple Restaurants ~** 

Jimmy Johns, McDonalds, The Sulter Saloon, Sinema, M L Rose, Athens Restaurant, Chick-fil-A