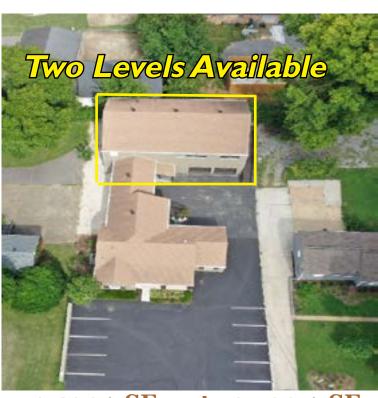

### 1,400± SF up to 3,720 ± SF Office Building Available in Berry Hill

Two (2) Levels (can be divided on each level)
Multiple Private Offices with Windows
Open Break Area/ Coffee Bar
2nd Level Conference Room
Open Work Space for Cubicles
Restrooms on each Level
Additional Storage/ Garage Space if Needed
Furniture Available