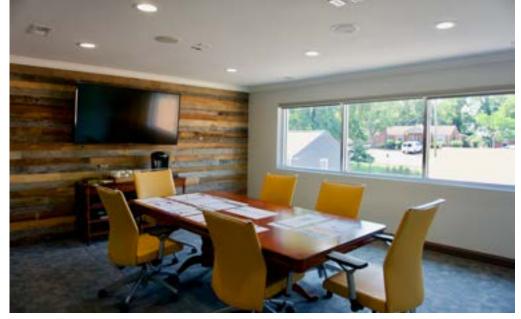

### 1,400± SF up to 3,720 ± SF Office Building Available in Berry Hill

Two (2) Levels (can be divided on each level)
Multiple Private Offices with Windows
Open Break Area/ Coffee Bar
2nd Level Conference Room
Open Work Space for Cubicles
Restrooms on each Level
Additional Storage/ Garage Space if Needed
Furniture Available