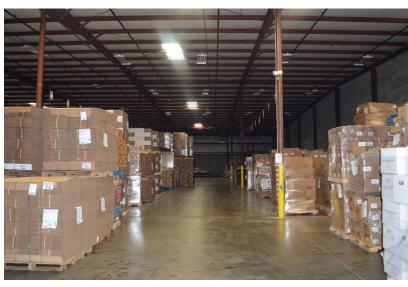

## 20,000 SF Available

I,500± SF Showroom/ Office Area
Sprinklers Throughout
20'-25' Clear Ceiling Height
400 Amp/ 208 Volt/ 3 Phase Electrical
Two (2) 8'x10' Dock-High
One (1) 8' x 10' Ramped Drive In Door
25' x 50' Column Spacing
Ventilation Fans
Skylights & Halogen Lighting
Zoned IWD (Industrial Warehouse District)