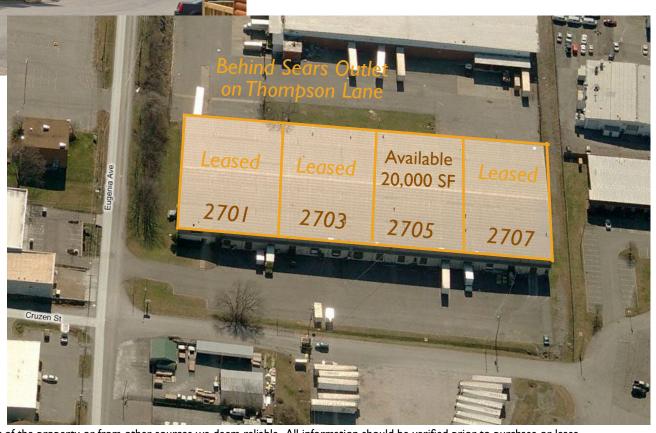

## 2705 Eugenia Ave

Nashville, TN Lease

20,000 SF Available Near Berry Hill & Sidco Industrial Park!

## 20,000 SF Available

I,500± SF Showroom/ Office Area
Sprinklers Throughout
20'-25' Clear Ceiling Height
400 Amp/ 208 Volt/ 3 Phase Electrical
Two (2) 8'x10' Dock-High
One (1) 8' x 10' Ramped Drive In Door
25' x 50' Column Spacing
Ventilation Fans
Skylights & Halogen Lighting
Zoned IWD (Industrial Warehouse District)