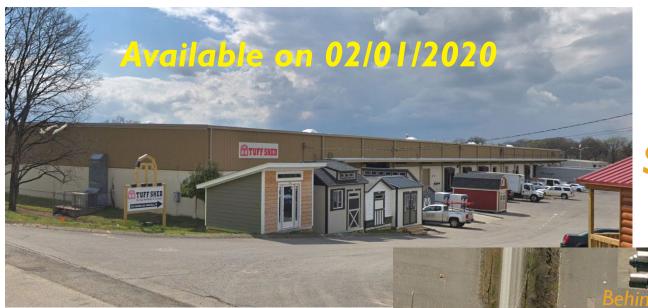

## 2705 Eugenia Ave

Nashville, TN Lease

20,000 SF Available Near Berry Hill & Sidco Industrial Park!

## Near Sidco Industrial Park & Berry Hill Located near I-440/ I-24/ I-40/ I-65 (I/2 Mile to I-65/Armory Drive)