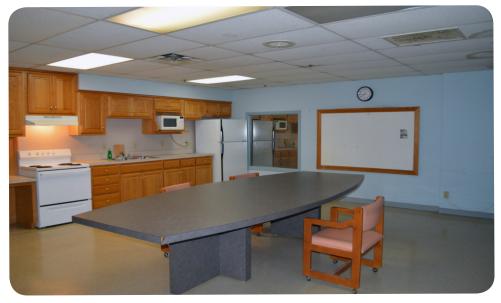

**Building Sizes:** 

Office Area Available

#### Total

Lot Size: Loading Configuration: Loading Dock Doors: Grade Level Doors: Clear Height: Parking: Electrical:

Sprinkler System: Lighting:

Zoning:

60,830<u>+</u> SF Warehouse/ Retail Space 25,728<u>+</u> SF Covered Shed/ Outside Storage 3,000<u>+</u> SF Office (2 Levels)