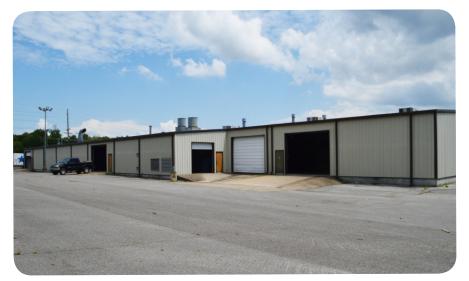

Free Standing Industrial/ Retail Building For Sale 89,558± Total SF Available

### 89,558 SF

7.0± Acres
Rear & Side Loading
(3) 8' × 8'
(4) 12' × 12'
16' up to 25" at the eave
Plenty for Retail & Tractor Trailer
480 volt/ 2000 amp/ 3 Phase
Electrical drops throughout
entire warehouse