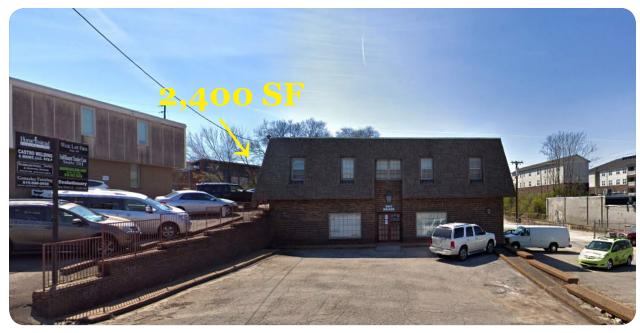

## Multi-Tenant Office Spaces Available

2,400 SF Available

2,400 SF Space Multiple Private Offices Large Conference can be Created Breakroom to be Created (2) Two Restrooms

\$17.50 PSF FS

Information contained herein has been obtained from the owner of the property or from other sources we deem reliable. All information should be verified prior to purchase or lease.

2803 A Foster Ave