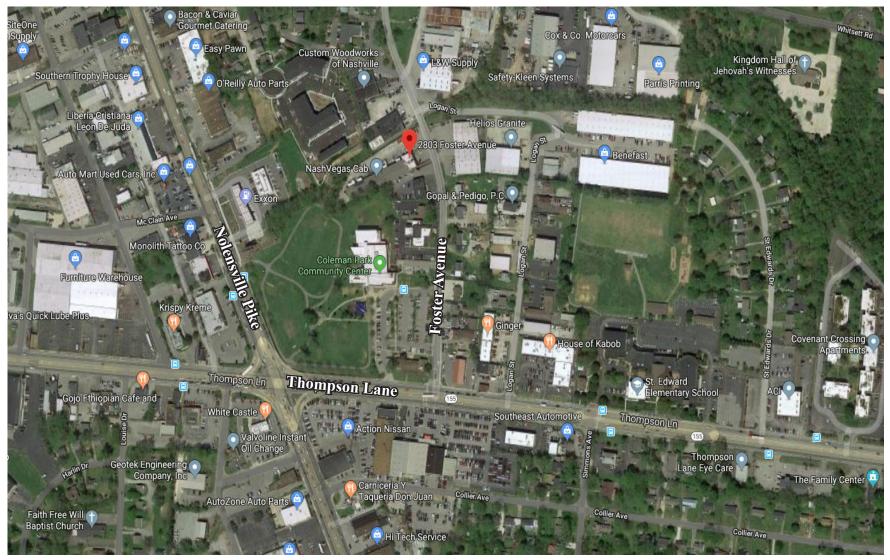

## Near Thompson Lane & Nolensville Rd. Intersection Convenient to I-65/I-24 / I-440

Information contained herein has been obtained from the owner of the property or from other sources we deem reliable. All information should be verified prior to purchase or lease.