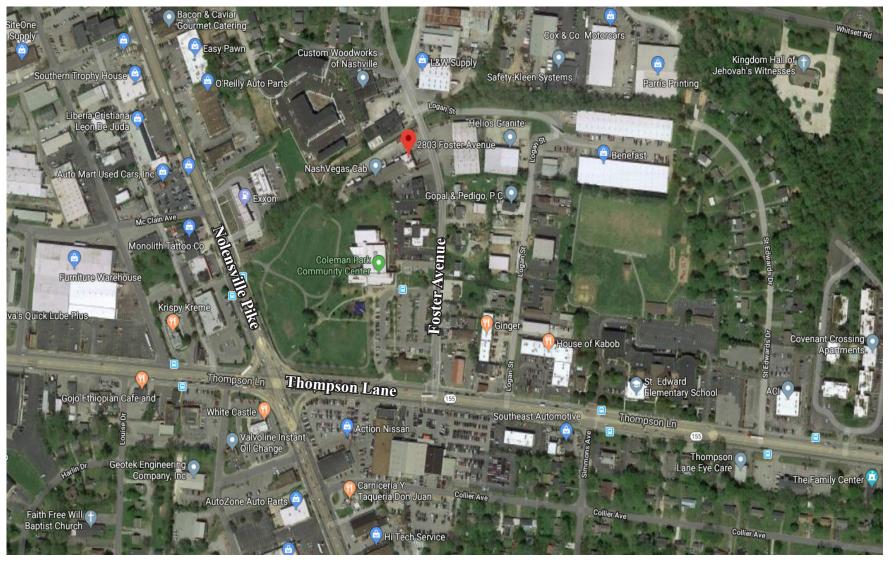

# Near Thompson Lane & Nolensville Rd. Intersection Convenient to I-65/I-24 / I-440