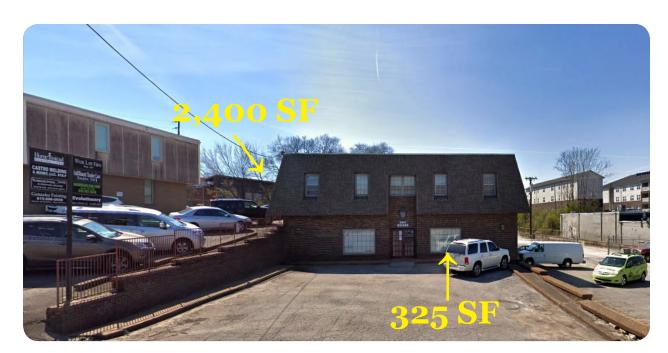

## Multi-Tenant Office Spaces Available ~ 2 Spaces

325 SF & 2,400 SF

325 SF Space
(2) Offices
1st Floor Entry with Windows
\$600.00/ Month FS

2,400 SF Space
Multiple Private Offices
Large Conference can be Created
Breakroom to be Created
(2) Two Restrooms
\$17.50 PSF FS