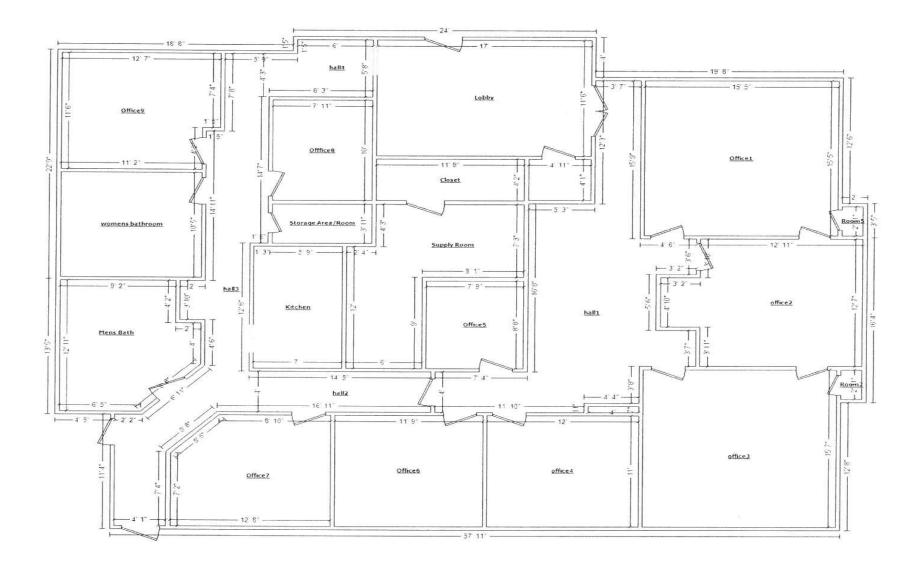

# Office Space For Lease on West End!

3,000± Total SF

Reception & Waiting Area

(8) Private Executive Offices

Conference Room

(2) Restrooms/ One with a shower
Breakroom

Walking Distance to Restaurants
& Retail Establishments

#### Floor Plan