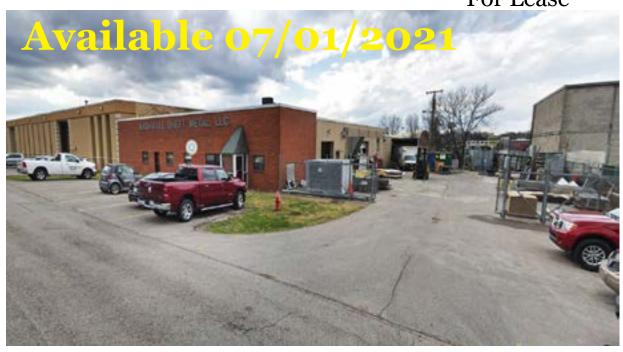

## 2925 Armory Drive

Nashville, TN For Lease Mike Russell, SIOR

615-300-7114 mrussell@horrellcompany.com Ben McKnight

615-300-7545 bmcknight@horrellcompany.com www.horrellcompany.com

Phone/615.256.7114 Fax/615.256.7181 3030 Sidco Drive . Nashville . TN . 37204

## 10,900 ± SF Free Standing Building Available

1,452 ± SF Office Area

9,448 + SF Shop/ Warehouse

Fenced Outside Storage Available

Zoned Industrial Restrictive (IR)

- 13 1/2' Clear Height
- (2) 10' x 10' Dock Loading Door
- (I) 8' x 8' Drive In Door
- 3 Phase Service/ 400 amp/ 230 volt Service