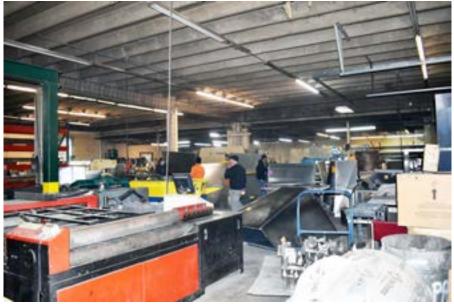

## 10,900 ± SF Free Standing Building Available

1,452 ± SF Office Area

9,448 + SF Shop/ Warehouse

Fenced Outside Storage Available

Zoned Industrial Restrictive (IR)

- 13 1/2' Clear Height
- (2) 10' x 10' Dock Loading Door
- (I) 8' x 8' Drive In Door
- 3 Phase Service/ 400 amp/ 230 volt Service