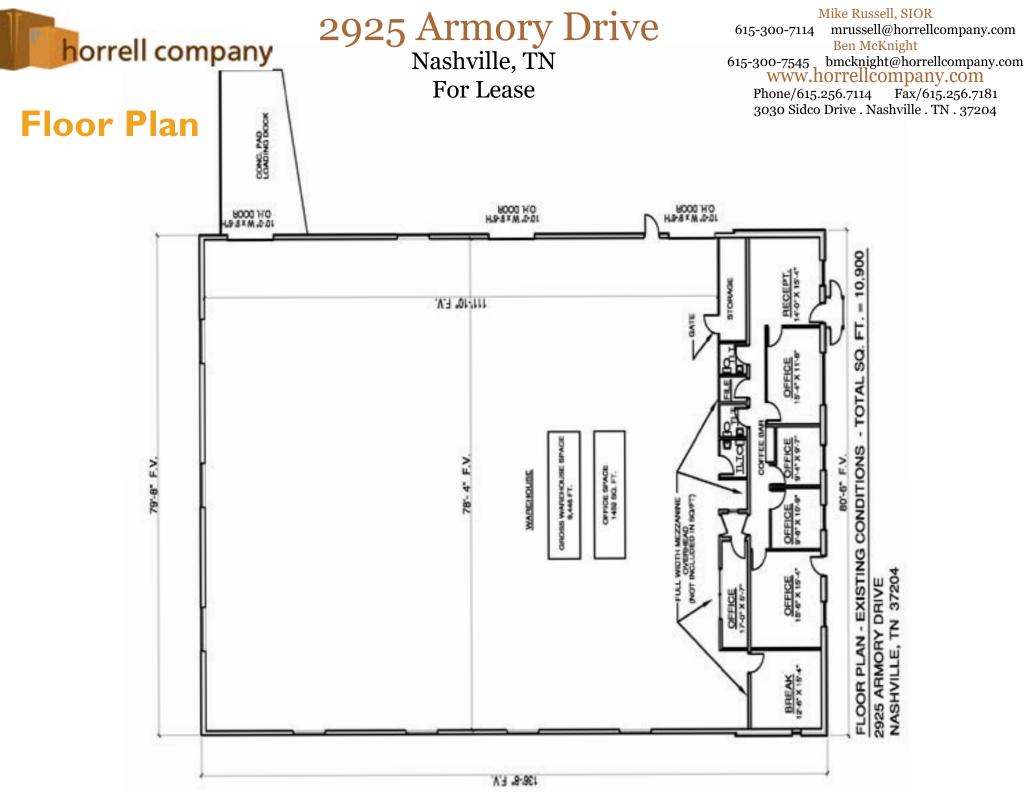

## 2925 Armory Drive

Nashville, TN For Lease Mike Russell, SIOR

615-300-7114 mrussell@horrellcompany.com Ben McKnight

615-300-7545 bmcknight@horrellcompany.com www.horrellcompany.com

Phone/615.256.7114 Fax/615.256.7181 3030 Sidco Drive . Nashville . TN . 37204

## 10,900 ± SF Free Standing Building Available

1,452 ± SF Office Area

9,448 + SF Shop/ Warehouse

Fenced Outside Storage Available

Zoned Industrial Restrictive (IR)

- 13 1/2' Clear Height
- (2) 10' x 10' Dock Loading Door
- (I) 8' x 8' Drive In Door
- 3 Phase Service/ 400 amp/ 230 volt Service