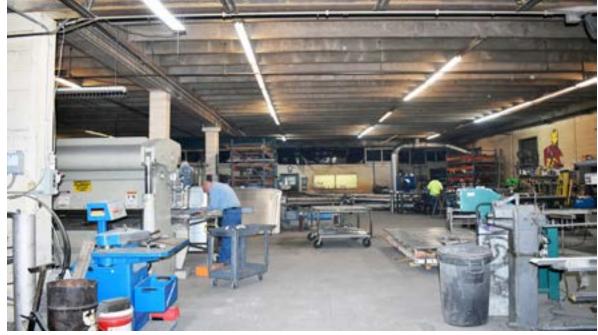

## 10,900 ± SF Free Standing Building Available

1,452 ± SF Office Area

9,448 + SF Shop/ Warehouse

Fenced Outside Storage Available

Zoned Industrial Restrictive (IR)

- 13 1/2' Clear Height
- (2) 10' x 10' Dock Loading Door
- (I) 8' x 8' Drive In Door
- 3 Phase Service/ 400 amp/ 230 volt Service