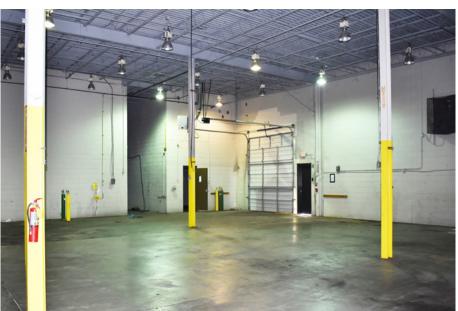

## 10,230 SF Free Standing Building

8,230 SF Warehouse 2,000 SF Office

- (5) 9' x 10' Drive-In Doors
- (1) 12' x 12' Drive In Door 19'-20' Ceiling Height Wet Sprinkler System 3 Phase/ 800 amp Service Full HVAC in Office, Breakroom & Restrooms Suspended Gas Heat in Warhouse