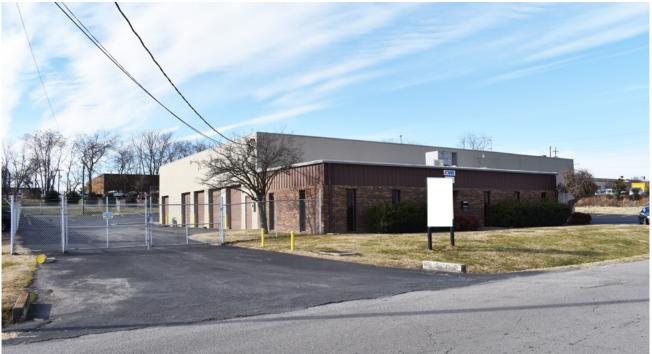

## 3715 Vulcan Drive Nashville, TN

For Lease

## 10,230 SF Free Standing Building

8,230 SF Warehouse 2,000 SF Office

- (5) 9' x 10' Drive-In Doors
- (1) 12' x 12' Drive In Door 19'-20' Ceiling Height Wet Sprinkler System 3 Phase/ 800 amp Service Full HVAC in Office, Breakroom & Restrooms Suspended Gas Heat in Warhouse