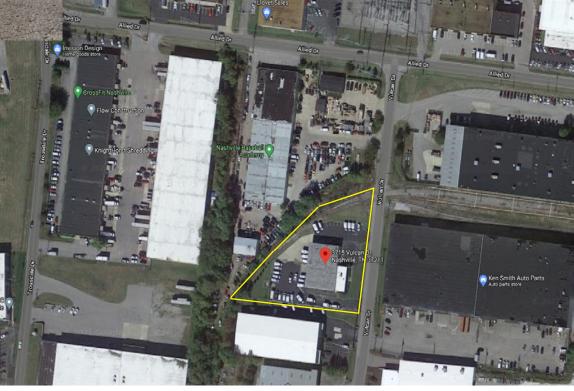

## 3715 Vulcan Drive Nashville, TN

For Lease

## 10,230 SF Free Standing Building

8,230 SF Warehouse 2,000 SF Office

- (5) 9' x 10' Drive-In Doors
- (1) 12' x 12' Drive In Door 19'-20' Ceiling Height Wet Sprinkler System 3 Phase/ 800 amp Service Full HVAC in Office, Breakroom & Restrooms Suspended Gas Heat in Warhouse

## www.horrellcompany.com

Office 615.256.7114 Fax 615.256.7181 3030 Sidco Drive Nashville, TN 37204

For Lease

I Mile to I-65/ 2 Miles to I-440

1.3 Acre Lot Fenced & Gated

Storage/ Parking

VIRTUAL TOUR! CLICK HERE