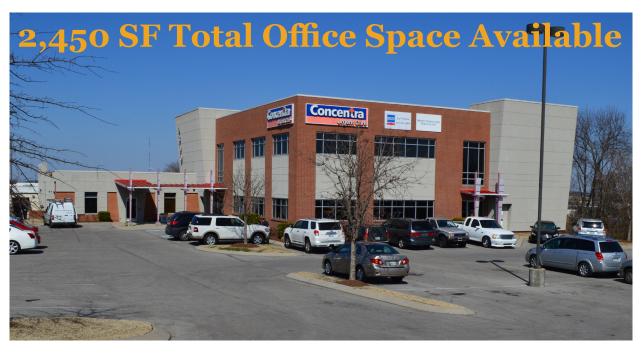

#### 2,450 SF Total Office Space Available

Suite 200 Second Floor Nice View of Downtown Skyline (7) Private Exterior Offices (1) Private Interior Office Large Conference Room Break Room **Reception Area Elevator Access** Card Access Key Entry

\$25.00 PSF Full Service

Information contained herein has been obtained from the owner of the property or from other sources we deem reliable. All information should be verified prior to purchase or lease.