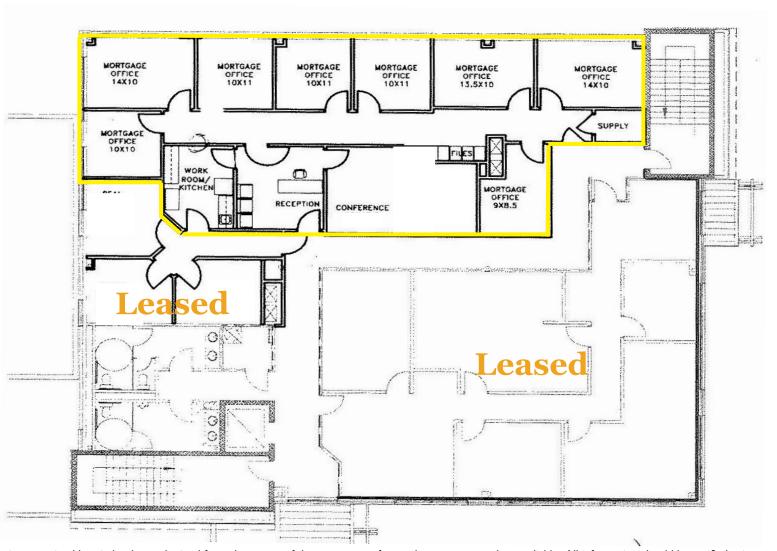

### Suite 200-2,450 SF Floor Plan

#### 2,450 SF Total Office Space Available

Suite 200 Second Floor Nice View of Downtown Skyline (7) Private Exterior Offices (1) Private Interior Office Large Conference Room Break Room **Reception Area Elevator Access** Card Access Key Entry