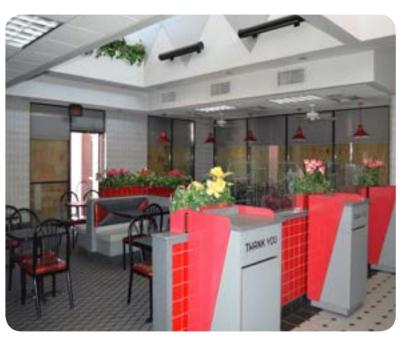

## 2,655 ± SF Retail Space 0.54 Acre Lot

Daily Traffic Count: 28,744 Vehicles per day

Centrally Located Between I-24, I-440, I-40, and I-65

Furniture, hoods, grills, freezers, & coolers are available

Rent: \$6,000.00/ Month NNN