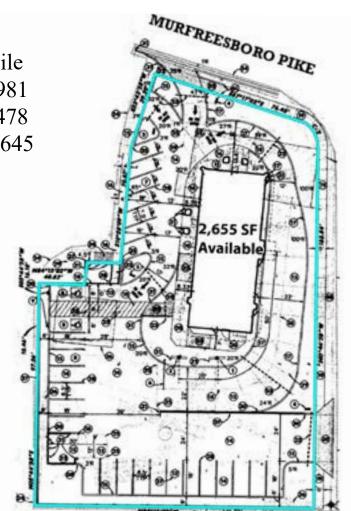

## **Retail Space on Murfreesboro Pike**

581

Murfreesboro Rd

Nashville, TN

For Lease

horrell company

## 2,655 ± SF Retail Space 0.54 Acre Lot

Daily Traffic Count: 28,744 Vehicles per day

Centrally Located Between I-24, I-440, I-40, and I-65

Furniture, hoods, grills, freezers, & coolers are available

Rent: \$6,000.00/ Month NNN