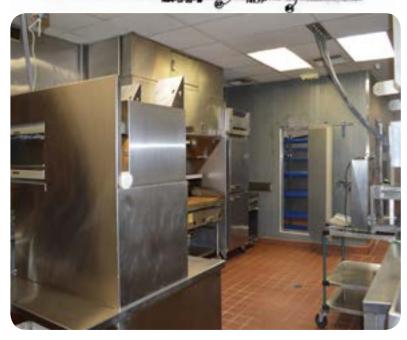

## 2,655 ± SF Retail Space 0.54 Acre Lot

Daily Traffic Count: 28,744 Vehicles per day

Centrally Located Between I-24, I-440, I-40, and I-65

Furniture, hoods, grills, freezers, & coolers are available

Rent: \$6,000.00/ Month NNN