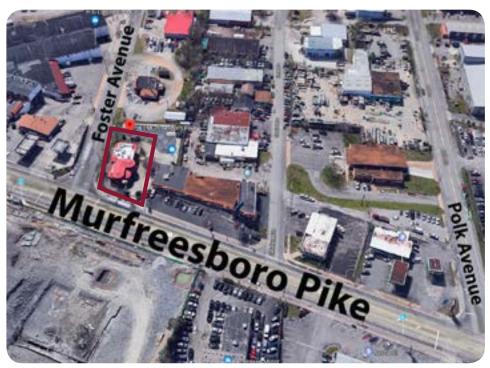

## 2,655 ± SF Retail Space 0.54 Acre Lot

Daily Traffic Count: 28,744 Vehicles per day

Centrally Located Between I-24, I-440, I-40, and I-65

Furniture, hoods, grills, freezers, & coolers are available

Rent: \$6,000.00/ Month NNN

Taxes:\$4.35 PSF Insurance: \$0.48 PSF

Nashville, TN

For Lease

www.horrellcompany.com 3030 Sidco Drive Nashville, TN 37204

Mike Russell, SIOR

FOSTER AVENUE

Office 615.256.7114 Fax 615.256.7181