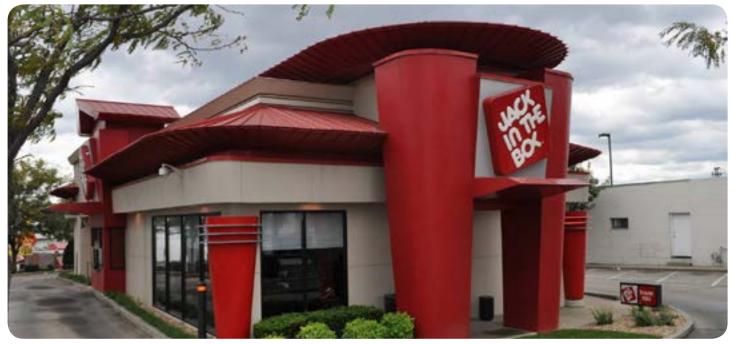

## **Retail Space on Murfreesboro Pike**

581

Murfreesboro Rd

Nashville, TN

For Lease

horrell company

## 2,655 ± SF Retail Space 0.54 Acre Lot

Daily Traffic Count: 28,744 Vehicles per day

Centrally Located Between I-24, I-440, I-40, and I-65

Furniture, hoods, grills, freezers, & coolers are available

Rent: \$6,000.00/ Month NNN