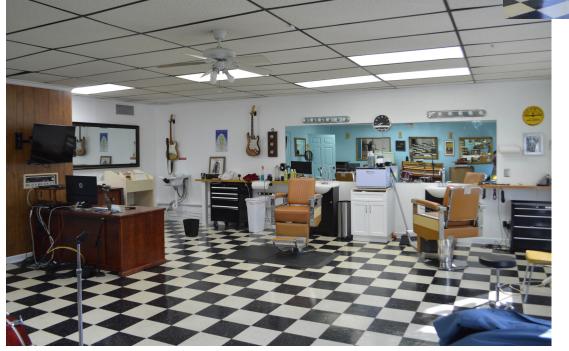

## I,000 + Total Square Feet Available

**Open Retail Space Near Downtown Nashville** 

> Open Retail Space (I) Restroom Storage Closet

> \$24.00 PSF NNN