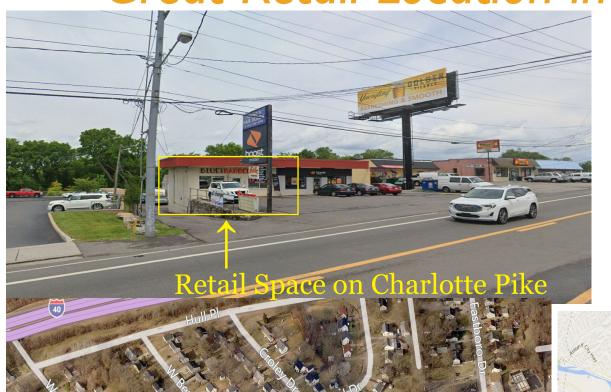

## Great Retail Location in West Nashville

## I,000 + Total Square Feet Available

**Open Retail Space Near Downtown Nashville** 

> Open Retail Space (I) Restroom Storage Closet

> \$24.00 PSF NNN

## VIRTUAL TOUR! CLICK HERE

6210 Charlotte Pike

Nashville, TN For Lease

Laura Grider, Broker 615.604.7425 Igrider@horrellcompany.com

Steve Horrell, Broker

615.400.5763 shorrell@horrellcompany.com

Prime Retail
Location near
Urbandale &
The Nations