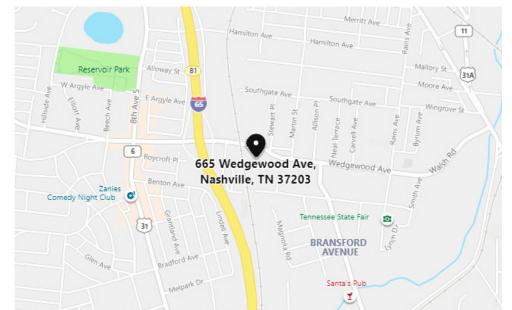

> \$12,000/ Month Net Net Net \$0.87 PSF ~ Operating Expenses Maximum Lease Term 12/31/2020

665 Wedgewood Nashville, TN For Lease

I 5,000 SF Free Standing Commerical Building w/ Outside Storage