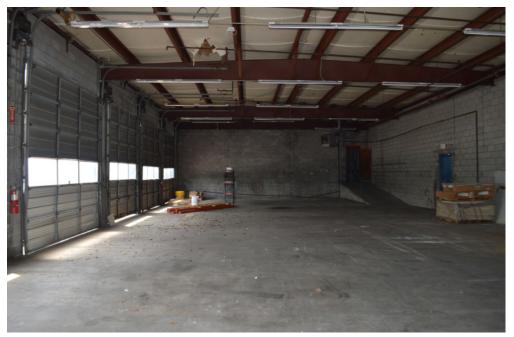

#### 15,000<u>+</u> Total Square Feet

Fenced Outside Storage Clear Span I,000<u>+</u> Modular Office Three (3) Restrooms (3) 8' x 10' Dock-High Doors (2) with Levelers (1) 12' x 14' Drive In Doors (2) with Levelers (1) 12' x 14' Drive In Doors (2) with Levelers (1) 12' x 14' Drive In Doors (2) with Levelers (1) 12' x 14' Drive In Doors (2) with Levelers (1) 12' x 14' Drive In Doors (2) with Levelers (1) 12' x 14' Drive In Doors (2) with Levelers (1) 12' x 14' Drive In Doors (2) with Levelers (2) 10' x 12' Drive In Doors (3) 2' Ceiling Height in larger portion Zoned IVVD 200 & 400 amp/ 3 Phase