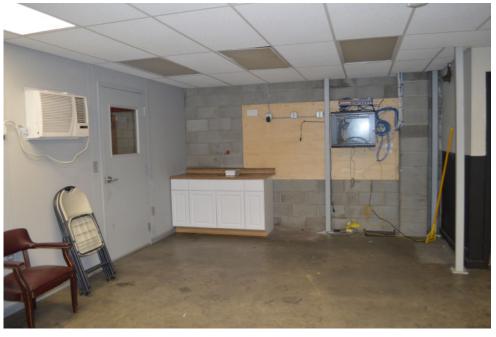

#### 15,000<u>+</u> Total Square Feet

Fenced Outside Storage Clear Span I,000<u>+</u> Modular Office Three (3) Restrooms (3) 8' x 10' Dock-High Doors (2) with Levelers (1) 12' x 14' Drive In Doors (2) with Levelers (1) 12' x 14' Drive In Doors (2) with Levelers (1) 12' x 14' Drive In Doors (2) with Levelers (1) 12' x 14' Drive In Doors (2) with Levelers (1) 12' x 14' Drive In Doors (2) with Levelers (1) 12' x 14' Drive In Doors (2) with Levelers (1) 12' x 14' Drive In Doors (2) with Levelers (2) 10' x 12' Drive In Doors (3) 2' Ceiling Height in larger portion Zoned IVVD 200 & 400 amp/ 3 Phase