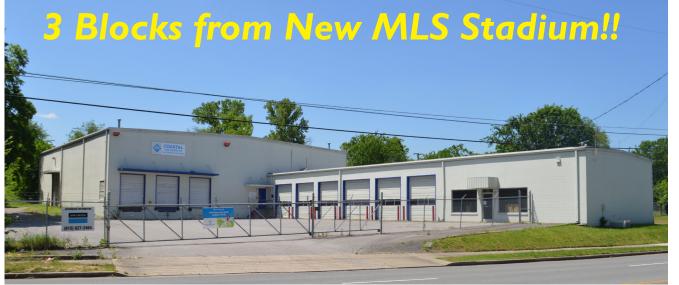

> \$12,000/ Month Net Net Net \$0.87 PSF ~ Operating Expenses Maximum Lease Term 12/31/2020

665 Wedgewood Nashville, TN For Lease

I 5,000 SF Free Standing Commerical Building w/ Outside Storage

#### 15,000<u>+</u> Total Square Feet

Fenced Outside Storage Clear Span I,000<u>+</u> Modular Office Three (3) Restrooms (3) 8' x 10' Dock-High Doors (2) with Levelers (1) 12' x 14' Drive In Doors (2) with Levelers (1) 12' x 14' Drive In Doors (2) with Levelers (1) 12' x 14' Drive In Doors (2) with Levelers (1) 12' x 14' Drive In Doors (2) with Levelers (1) 12' x 14' Drive In Doors (2) with Levelers (1) 12' x 14' Drive In Doors (2) with Levelers (1) 12' x 14' Drive In Doors (2) with Levelers (2) 10' x 12' Drive In Doors (3) 2' Ceiling Height in larger portion Zoned IVVD 200 & 400 amp/ 3 Phase