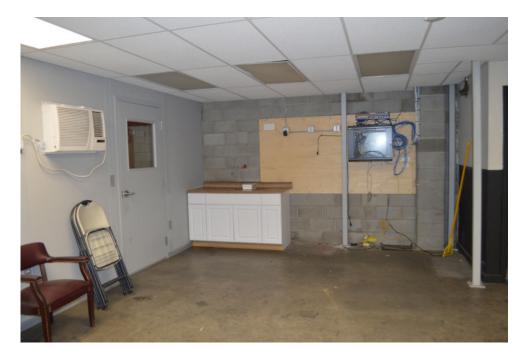

## Wedgewood @ I-65

Fenced Outside Storage Clear Span 1,000+ Modular Office Three (3) Restrooms

(3) 8' x 10' Dock-High Doors (2) with Levelers

(1) 12' x 14' Drive In Door w/ Ramp

(6) 10' x 12' Drive In Doors

14' in one warehouse portion

20' Ceiling Height in larger portion

**Zoned IWD** 

200 & 400 amp/ 3 Phase

\$12,000/ Month Net Net Net \$0.87 PSF ~ Operating Expenses

Mike Russell, SIOR

615.300.7114 mrussell@horrellcompany.com Ben McKnight