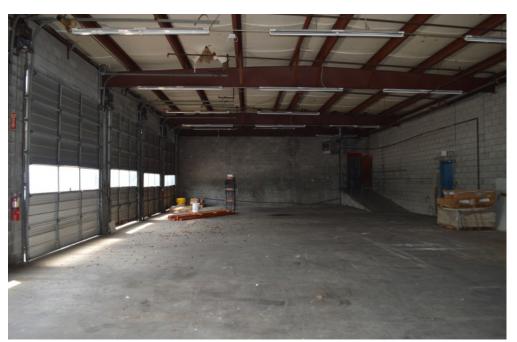

## Wedgewood @ I-65

Fenced Outside Storage Clear Span 1,000+ Modular Office Three (3) Restrooms

(3) 8' x 10' Dock-High Doors (2) with Levelers

(1) 12' x 14' Drive In Door w/ Ramp

(6) 10' x 12' Drive In Doors

14' in one warehouse portion

20' Ceiling Height in larger portion

**Zoned IWD** 

200 & 400 amp/ 3 Phase

\$12,000/ Month Net Net Net \$0.87 PSF ~ Operating Expenses

Mike Russell, SIOR

615.300.7114 mrussell@horrellcompany.com Ben McKnight