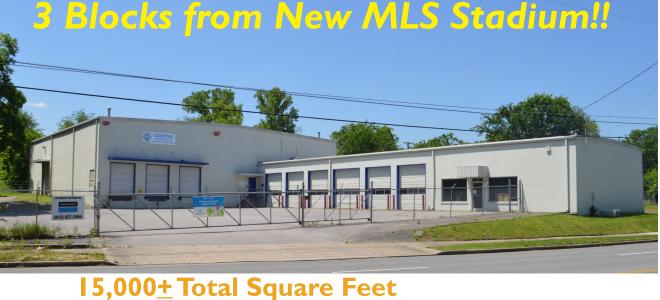

15,000 SF **Free Standing Commerical Building** w/ Outside Storage

## Wedgewood @ I-65

Fenced Outside Storage Clear Span 1,000+ Modular Office Three (3) Restrooms

(3) 8' x 10' Dock-High Doors (2) with Levelers

(1) 12' x 14' Drive In Door w/ Ramp

(6) 10' x 12' Drive In Doors

14' in one warehouse portion

20' Ceiling Height in larger portion

**Zoned IWD** 

200 & 400 amp/ 3 Phase

\$12,000/ Month Net Net Net \$0.87 PSF ~ Operating Expenses

Mike Russell, SIOR

615.300.7114 mrussell@horrellcompany.com Ben McKnight