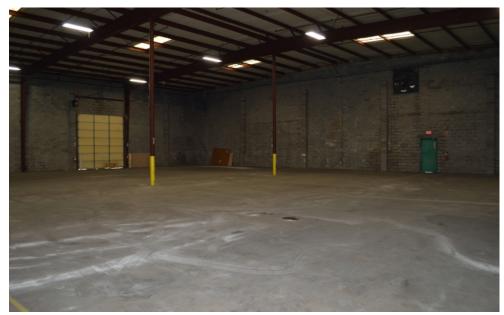

## Wedgewood @ I-65

Fenced Outside Storage Clear Span 1,000+ Modular Office Three (3) Restrooms

(3) 8' x 10' Dock-High Doors (2) with Levelers

(1) 12' x 14' Drive In Door w/ Ramp

(6) 10' x 12' Drive In Doors

14' in one warehouse portion

20' Ceiling Height in larger portion

**Zoned IWD** 

200 & 400 amp/ 3 Phase

\$12,000/ Month Net Net Net \$0.87 PSF ~ Operating Expenses

Mike Russell, SIOR

615.300.7114 mrussell@horrellcompany.com Ben McKnight