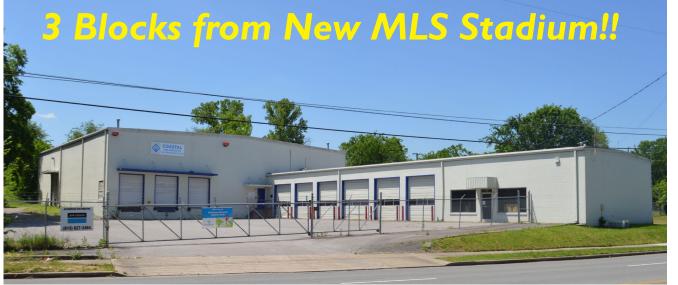

> \$15,000/ Month Net Net Net \$0.87 PSF ~ Operating Expenses Maximum Lease Term 18 Months

665 Wedgewood Nashville, TN For Lease

I 5,000 SF Free Standing Commerical Building w/ Outside Storage

### 665 Wedgewood Nashville, TN For Lease