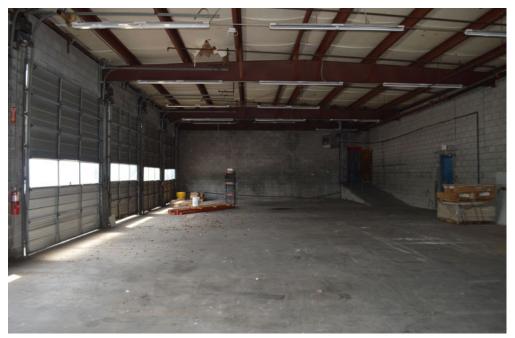

#### 15,000<u>+</u> Total Square Feet

Fenced Outside Storage Clear Span I,000<u>+</u> Modular Office Three (3) Restrooms (3) 8' x 10' Dock-High Doors (2) with Levelers (1) 12' x 14' Drive In Door w/ Ramp (6) 10' x 12' Drive In Doors I4' in one warehouse portion 20' Ceiling Height in larger portion Zoned IWD 200 & 400 amp/ 3 Phase