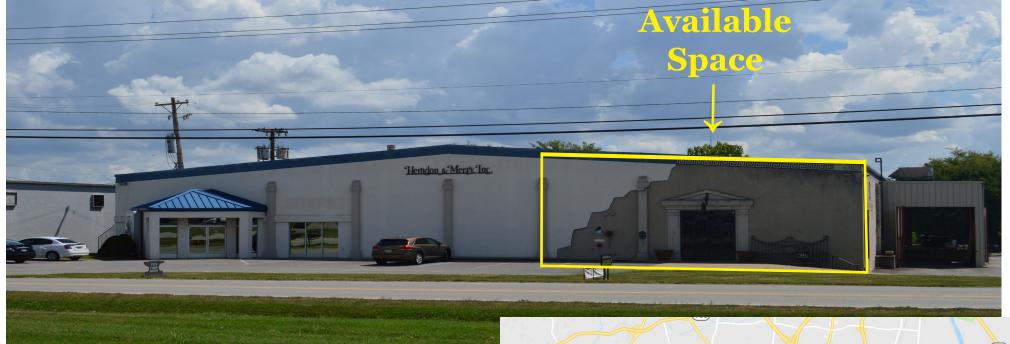

## 7121 Cockrill Bend

Nashville, TN For Lease

### LOCATION, LOCATION!! 3,967 ± SF Total Office/ Showroom Available

Ground Level Entry
Open Showroom Space

(I) One Restroom Track Lighting

Gas Fireplace

(I) 8' x 10' Modified Dock-High Loading Door

Less than I Mile to I-40