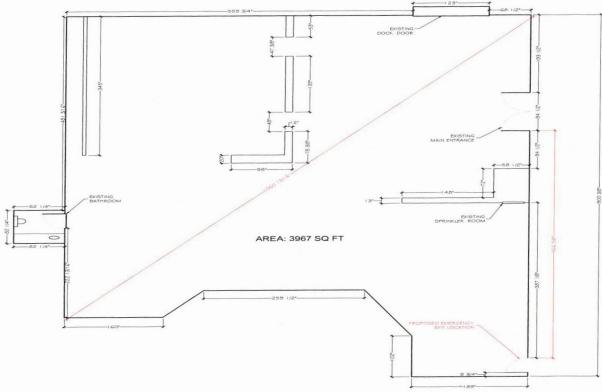

### LOCATION, LOCATION!! 3,967 ± SF Total Office/ Showroom Available

Ground Level Entry
Open Showroom Space

(I) One Restroom Track Lighting

Gas Fireplace

(I) 8' x 10' Modified Dock-High Loading Door

Less than I Mile to I-40