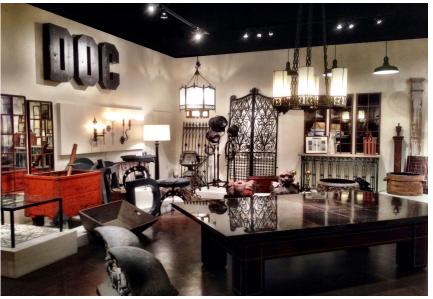

### LOCATION, LOCATION!! 3,967 ± SF Total Office/ Showroom Available

Ground Level Entry
Open Showroom Space

(I) One Restroom Track Lighting

Gas Fireplace

(I) 8' x 10' Modified Dock-High Loading Door

Less than I Mile to I-40