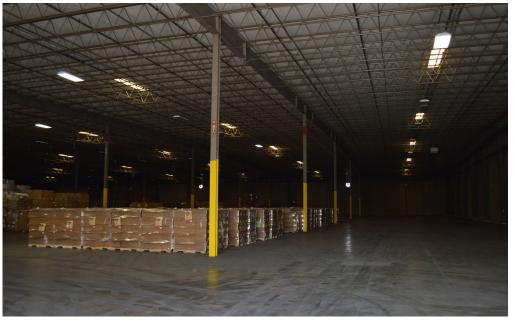

15,000 Square Feet None 15,000 Square Feet

4,000 PSI Reinforced Concrete Pre-Cast Concrete Walls Standing Seam - MR24 400 amps 277/480 volts 3 phase 26' at the Eve 50' x 50' T-5 Lighting Skylights (1) 10' x 12' Dock-High Loading Door with Levelers (1) 12' x 16' Ramped Drive In Door (shared) Wet Sprinkler System **IR-** Industrial Restrictive Tennessee borders 8 states and there are 24 states located within a 600 mile radius