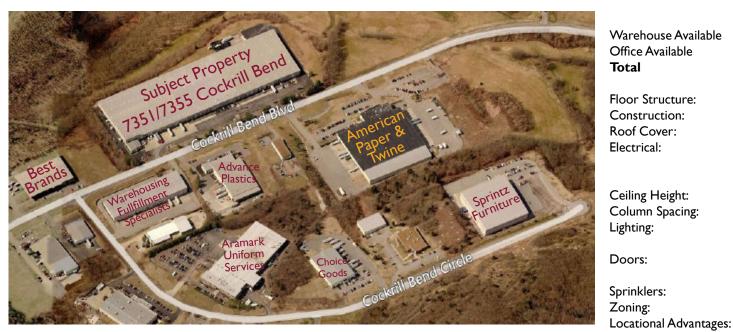

West Nashville Distribution Center was constructed in two phases with final completion in 1990

West Nashville Distribution Center is located in the Cockrill Bend Industrial Park in West Nashville at Briley Parkway & I-40 and located in a **Foreign Trade Zone** 