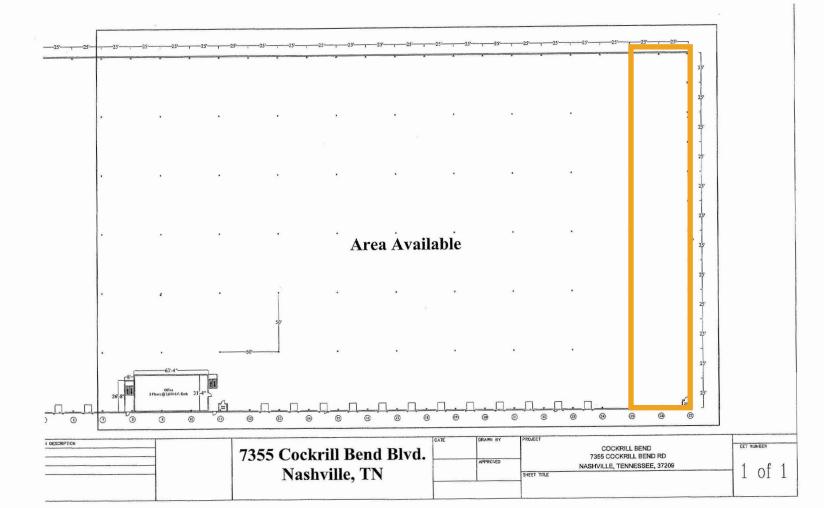

(1) 10' x 12' Dock-High Loading Door with Levelers (1) 12' x 16' Ramped Drive In Door (shared) Wet Sprinkler System **IR-** Industrial Restrictive Tennessee borders 8 states and there are 24 states located within a 600 mile radius

### West Nashville Distribution Center





Information contained herein has been obtained from the owner of the property or from other sources we deem reliable. All information should be verified prior to purchase or lease.



## 7363 Cockrill Bend

Nashville, TN 15,000 SF Available For Lease

#### Mike Russell, SIOR

615.300.7114 mrussell@horrellcompany.com Ben McKnight 615.300.7545 bmcknight@horrellcompany.com WWW.horrellcompany.com Office 615.256.7114 Fax 615.256.7181

Office 615.256.7114 Fax 615.256.7181 3030 Sidco Drive Nashville, TN 37204

# Floor Plan