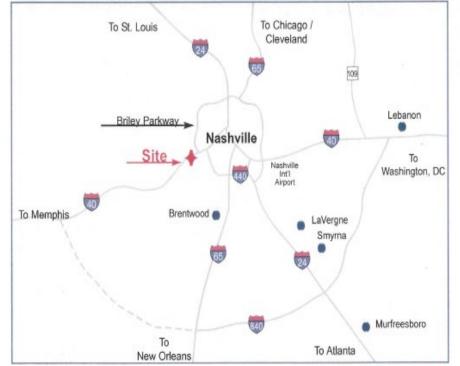

This location benefits from excellent infrastructure with immediate access to Briley Parkway and extensive interstate systems (I-40, I-24, I-65, I-440, and I-840) which coverges in Nashville