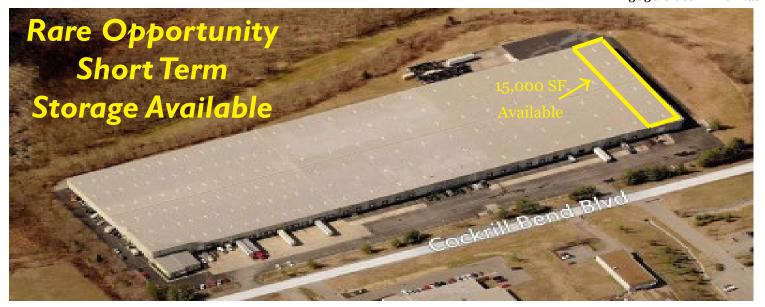

### 7363 Cockrill Bend Nashville, TN 15,000 SF Available For Lease

### **\$6.60 PSF Net** \$0.72 PSF Operating Expenses **VIRTUAL TOUR! CLICK HERE**

This building is <u>NOT</u> located within the Flood Plain described by FEMA

15,000 Square Feet None 15,000 Square Feet

4,000 PSI Reinforced Concrete Pre-Cast Concrete Walls Standing Seam - MR24 400 amps 277/480 volts 3 phase 26' at the Eve 50' x 50' T-5 Lighting Skylights (1) 10' x 12' Dock-High Loading Door with Levelers (1) 12' x 16' Ramped Drive In Door (shared) Wet Sprinkler System **IR-** Industrial Restrictive Tennessee borders 8 states and there are 24 states located within a 600 mile radius