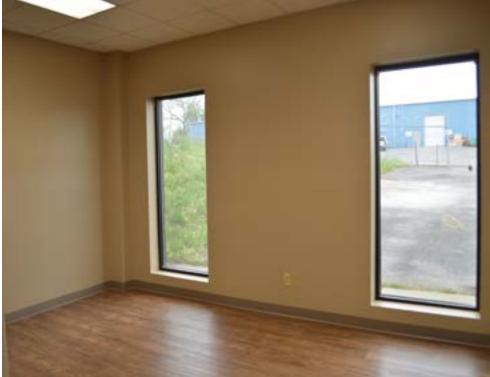

#### 10,992<u>+</u> SF Total Available Nashville, TN

For Lease

Drive

I,500- 2,000 ± SF Office Area Private Offices/ Conference Room/ Break Room Clear Span Mezzanine Storage 20'-23' Ceiling Height (I) I2' × I2' Electric Drive In Door (I) 8' × 8' Modified Dock-High Door Trenched Floor Drains Skylights & Metal Halide Lighting 400 amp/ 240 volt/ 3 Phase Zoned IR \$12.00 PSF NNN