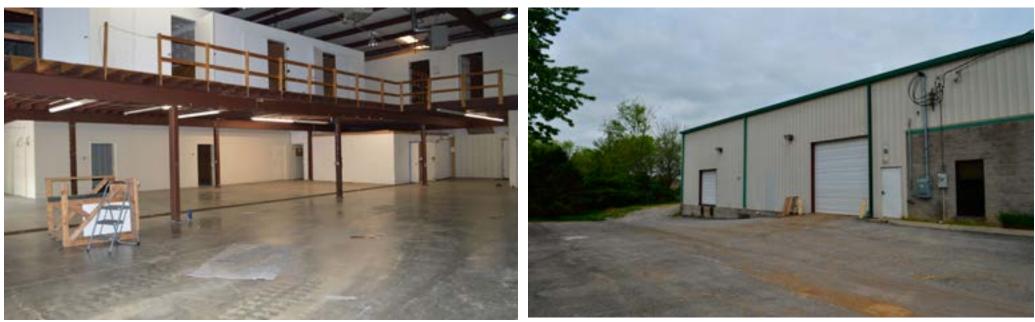

#### 10,992<u>+</u> SF Total Available Nashville, TN

For Lease

Drive

I,500- 2,000 ± SF Office Area Private Offices/ Conference Room/ Break Room Clear Span Mezzanine Storage 20'-23' Ceiling Height (I) I2' × I2' Electric Drive In Door (I) 8' × 8' Modified Dock-High Door Trenched Floor Drains Skylights & Metal Halide Lighting 400 amp/ 240 volt/ 3 Phase Zoned IR \$12.00 PSF NNN