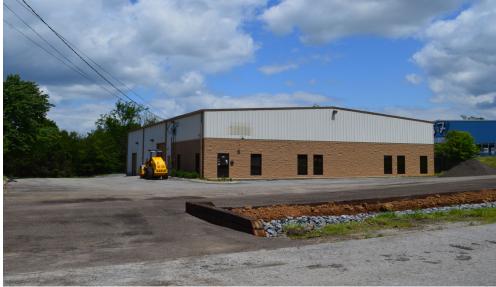

### 9,081 + SF Total Available

5,300+ SF Warehouse/ Shop
2,700 ± SF 1st Floor Office Space
1,081 ± SF 2nd Floor Office Space
Clear Span
Mezzanine Storage
20'-23' Ceiling Height
(1) 12' × 12' Electric Drive In Door
(1) 8' × 8' Modified Dock-High Door
(1) 8' × 8' Modified Dock-High Door
Trenched Floor Drains
Skylights & Metal Halide Lighting
400 amp/ 240 volt/ 3 Phase

Zoned IR \$12.00 PSF NNN \$1.00 PSF ~ Operating Expenses

Drive Nashville, TN For Lease

813 Madison Industrial

Mike Russell, SIOR 615.300.7114 mrussell@horrellcompany.com Ben McKnight 615.300.7545 bmcknight@horrellcompany.com www.horrellcompany.com