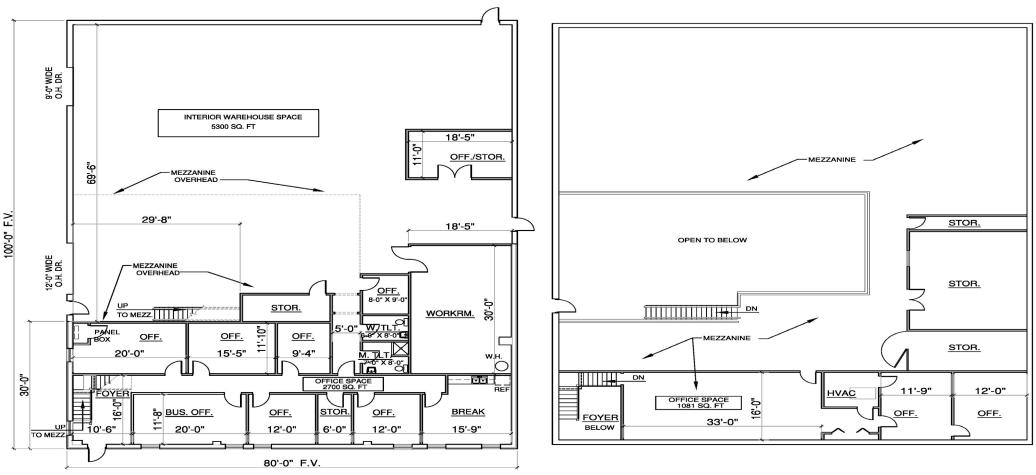

### 9,081 + SF Total Available

5,300+ SF Warehouse/ Shop
2,700 ± SF 1st Floor Office Space
1,081 ± SF 2nd Floor Office Space
Clear Span
Mezzanine Storage
20'-23' Ceiling Height
(1) 12' × 12' Electric Drive In Door
(1) 8' × 8' Modified Dock-High Door
(1) 8' × 8' Modified Dock-High Door
Trenched Floor Drains
Skylights & Metal Halide Lighting
400 amp/ 240 volt/ 3 Phase

#### **1st Floor Plan**

#### **2nd Floor Plan**