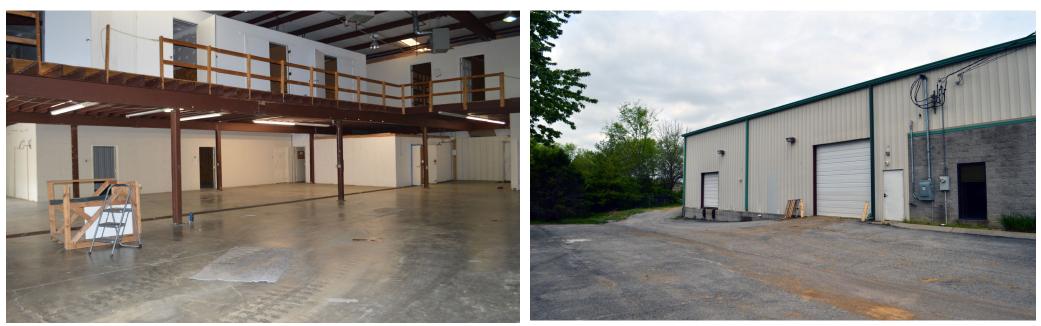

### 9,081 + SF Total Available

5,300+ SF Warehouse/ Shop
2,700 ± SF 1st Floor Office Space
1,081 ± SF 2nd Floor Office Space
Clear Span
Mezzanine Storage
20'-23' Ceiling Height
(1) 12' × 12' Electric Drive In Door
(1) 8' × 8' Modified Dock-High Door
(1) 8' × 8' Modified Dock-High Door
Trenched Floor Drains
Skylights & Metal Halide Lighting
400 amp/ 240 volt/ 3 Phase

### 5,000± SF of Outside Storage Available 32 Parking Spots