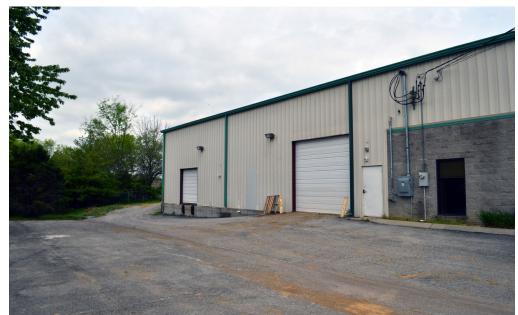

813 Madison Industrial

horrell company

9,081 + SF Total Available

5,300+ SF Warehouse/ Shop

2,700 ± SF 1st Floor Office Space

1,081 ± SF 2nd Floor Office Space

Clear Span

Mezzanine Storage

# 5,000± SF of Outside Storage Available 32 Parking Spots

## 1 Mile to Old Hickory Blvd2 Miles to I-65

**VIRTUAL TOUR! CLICK HERE** 

Information contained herein has been obtained from the owner of the property or from other sources we deem reliable. All information should be verified prior to purchase or lease.