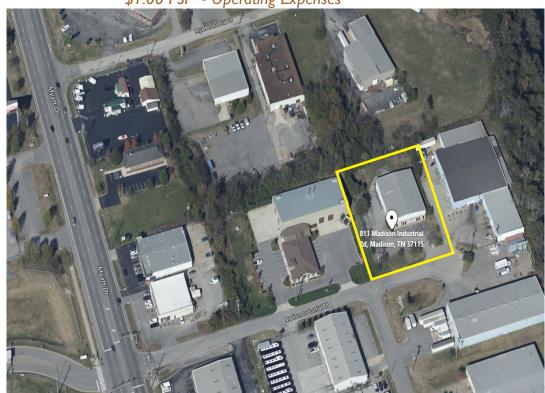

# 5,000± SF of Outside Storage Available 32 Parking Spots

## 1 Mile to Old Hickory Blvd2 Miles to I-65

**VIRTUAL TOUR! CLICK HERE** 

Information contained herein has been obtained from the owner of the property or from other sources we deem reliable. All information should be verified prior to purchase or lease.