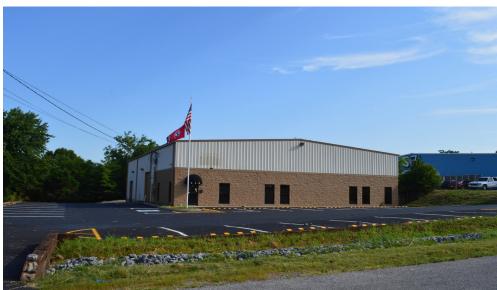

813 Madison Industrial

horrell company

9,081 + SF Total Available

5,300+ SF Warehouse/ Shop

2,700 ± SF 1st Floor Office Space

1,081 ± SF 2nd Floor Office Space

Clear Span

Mezzanine Storage

20'-23' Ceiling Height

(1) 12' x 12' Electric Drive In Door

(I) 8' x 8' Modified Dock-High Door

**Trenched Floor Drains** 

Skylights & Metal Halide Lighting

400 amp/ 240 volt/ 3 Phase

Zoned IR

\$10.50 PSF NNN