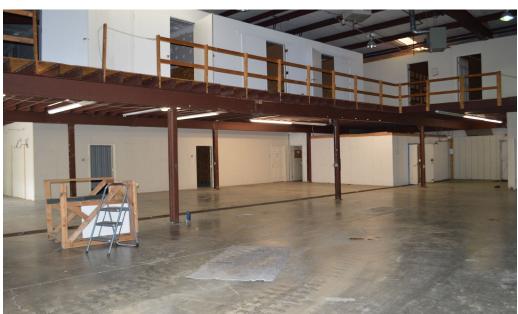

813 Madison Industrial

horrell company

9,081 + SF Total Available

5,300+ SF Warehouse/ Shop

2,700 ± SF 1st Floor Office Space

1,081 ± SF 2nd Floor Office Space

Clear Span

Mezzanine Storage

20'-23' Ceiling Height

(1) 12' x 12' Electric Drive In Door

(I) 8' x 8' Modified Dock-High Door

**Trenched Floor Drains** 

Skylights & Metal Halide Lighting

400 amp/ 240 volt/ 3 Phase

Zoned IR

\$10.50 PSF NNN