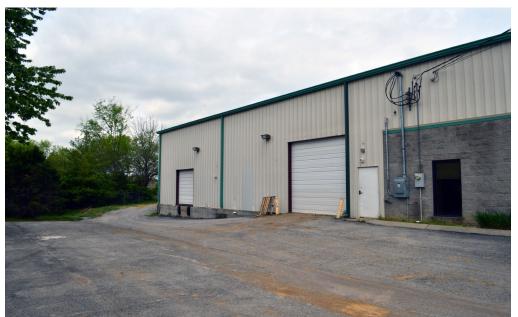

# 5,000± SF of Outside Storage Available 32 Parking Spots

# 1 Mile to Old Hickory Blvd 2 Miles to I-65

**VIRTUAL TOUR! CLICK HERE** 

Information contained herein has been obtained from the owner of the property or from other sources we deem reliable. All information should be verified prior to purchase or lease.