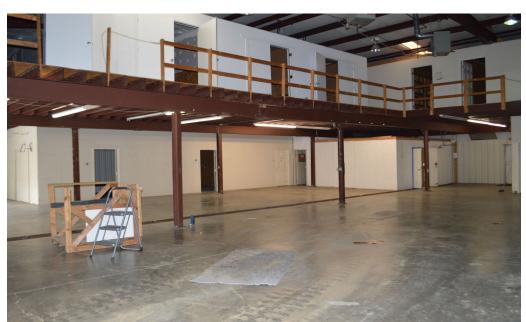

#### 9,081 + SF Total Available

5,300+ SF Warehouse/ Shop
2,700 ± SF 1st Floor Office Space
1,081 ± SF 2nd Floor Office Space
Clear Span
Mezzanine Storage
20'-23' Ceiling Height
(1) 12' x 12' Electric Drive In Door
(1) 8' x 8' Modified Dock-High Door
Trenched Floor Drains
Skylights & Metal Halide Lighting
400 amp/ 240 volt/ 3 Phase
Zoned IR
\$10.50 PSF NNN
\$1.00 PSF ~ Operating Expenses
\$1,285,000 ~ For Sale