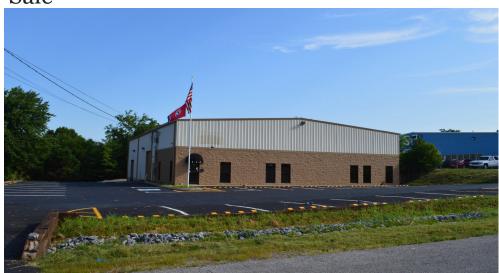

# 813 Madison Industrial

horrell company

#### 9,081 + SF Total Available

5,300+ SF Warehouse/ Shop
2,700 ± SF 1st Floor Office Space
1,081 ± SF 2nd Floor Office Space
Clear Span
Mezzanine Storage
20'-23' Ceiling Height
(1) 12' x 12' Electric Drive In Door
(1) 8' x 8' Modified Dock-High Door
Trenched Floor Drains
Skylights & Metal Halide Lighting
400 amp/ 240 volt/ 3 Phase
Zoned IR
\$10.50 PSF NNN
\$1.00 PSF ~ Operating Expenses
\$1,285,000 ~ For Sale

### Drive

Nashville, TN For Lease/ Sale Mike Russell, SIOR

615.300.7114 mrussell@horrellcompany.com

Ben McKnight

615.300.7545 bmcknight@horrellcompany.com