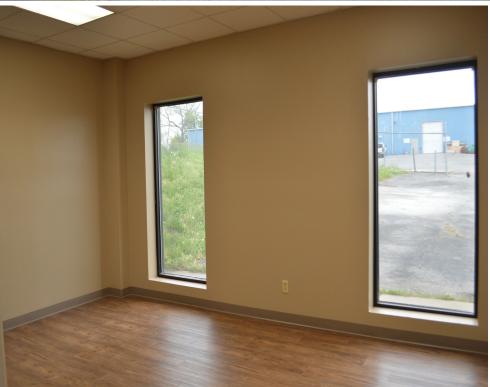

#### 9,081 + SF Total Available

5,300+ SF Warehouse/ Shop
2,700 ± SF 1st Floor Office Space
1,081 ± SF 2nd Floor Office Space
Clear Span
Mezzanine Storage
20'-23' Ceiling Height
(1) 12' x 12' Electric Drive In Door
(1) 8' x 8' Modified Dock-High Door
Trenched Floor Drains
Skylights & Metal Halide Lighting
400 amp/ 240 volt/ 3 Phase
Zoned IR
\$10.50 PSF NNN
\$1.00 PSF ~ Operating Expenses
\$1,285,000 ~ For Sale