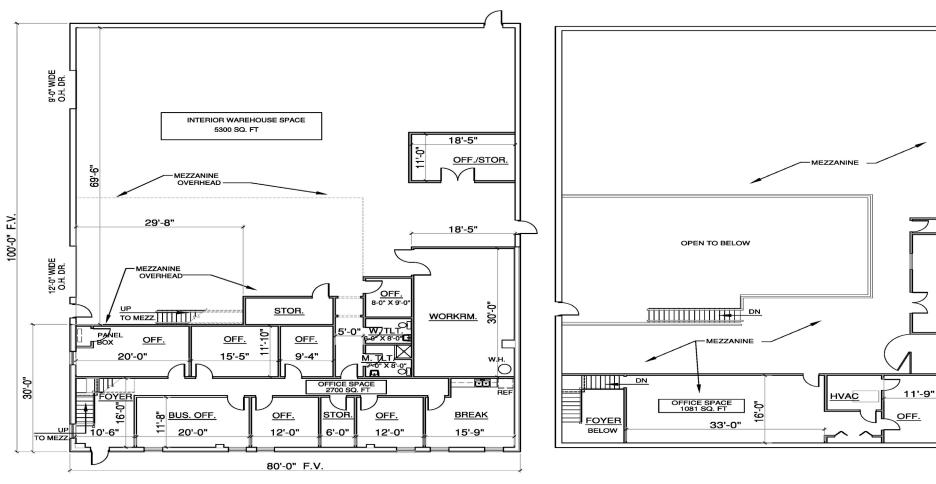

#### 9,081 + SF Total Available

5,300+ SF Warehouse/ Shop
2,700 ± SF 1st Floor Office Space
1,081 ± SF 2nd Floor Office Space
Clear Span
Mezzanine Storage
20'-23' Ceiling Height
(1) 12' x 12' Electric Drive In Door
(1) 8' x 8' Modified Dock-High Door
Trenched Floor Drains
Skylights & Metal Halide Lighting
400 amp/ 240 volt/ 3 Phase
Zoned IR
\$10.50 PSF NNN
\$1.00 PSF ~ Operating Expenses
\$1,285,000 ~ For Sale

#### 1st Floor Plan

#### 2nd Floor Plan