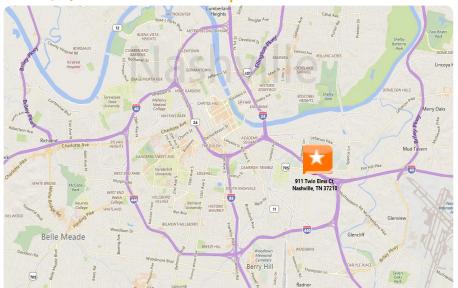

# Right Off Elm Hill Pike Centrally Located Near I-24,

## I-40, I-440 & Murfreesboro Road Easy Highway Access

VIRTUAL TOUR! CLICK HERE

Information contained herein has been obtained from the owner of the property or from other sources we deem reliable. All information should be verified prior to purchase or lease.