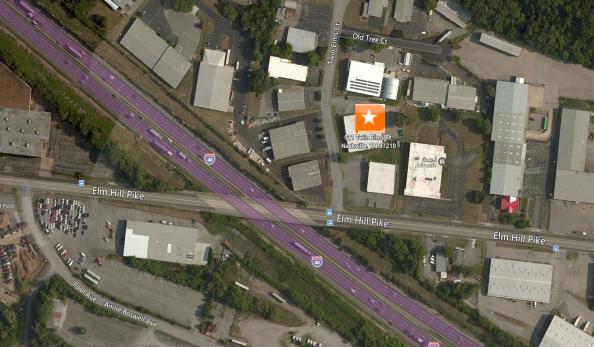

# Right Off Elm Hill Pike Centrally Located Near I-24,

## I-40, I-440 & Murfreesboro Road Easy Highway Access

VIRTUAL TOUR! CLICK HERE

Information contained herein has been obtained from the owner of the property or from other sources we deem reliable. All information should be verified prior to purchase or lease.