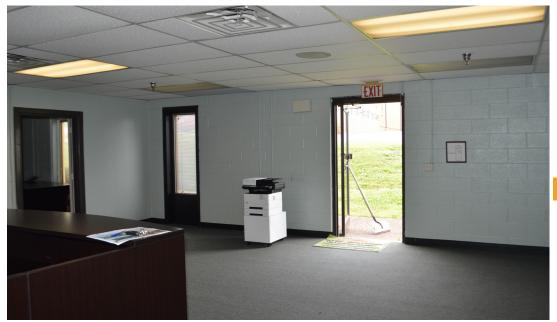

#### 5,000 Total SF Available

- 3,350± SF Warehouse
- 1,650± SF Finished Office
- (1) 12' x 14' Dock-High Door
- 200 amp/ 3 Phase Electrical Service
- Wet Sprinkler System
- 15'-18' Ceiling/ Clear Height
- Gas Heated Warehouse
- Skylights & Florescent Lighting
- Masonry Construction
- Zoned IWD
- Mezzanine Storage- (additional square footage not included in the total)