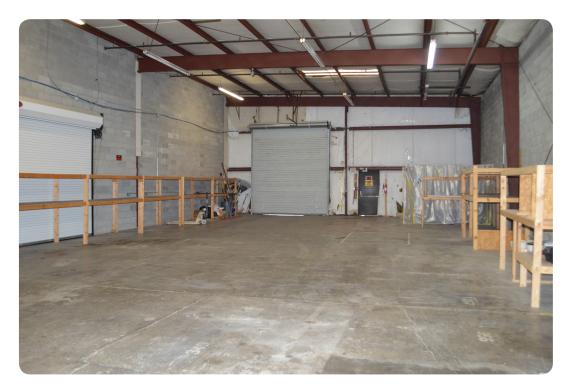

#### 5,000 Total SF Available

- 3,350± SF Warehouse
- 1,650± SF Finished Office
- (1) 12' x 14' Dock-High Door
- 200 amp/ 3 Phase Electrical Service
- Wet Sprinkler System
- 15'-18' Ceiling/ Clear Height
- Gas Heated Warehouse
- Skylights & Florescent Lighting
- Masonry Construction
- Zoned IWD
- Mezzanine Storage- (additional square footage not included in the total)