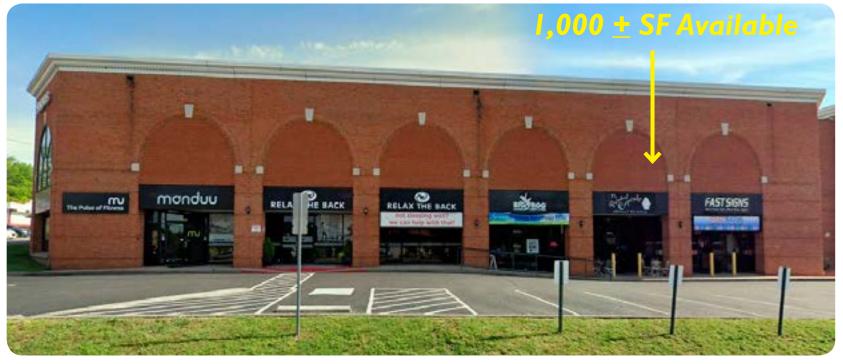

### 1,000 <u>+</u> Total SF Available

#### **Retail Space in the Heart of Green Hills**

Across from the Mall at Green Hills
Ballard Designs, Elan, Genesis Diamond and More
Intersection of Hillsboro Road
Restroom & Storage
Fully Sprinklered