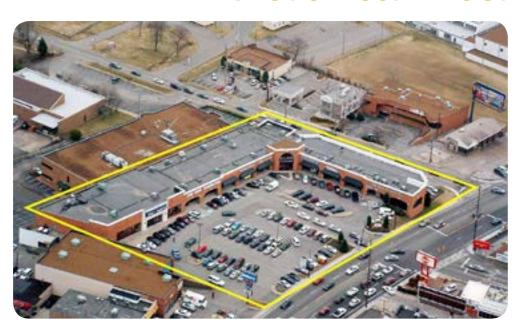

## Great Retail Location in Green Hills!

#### **Retail Space in the Heart of Green Hills**

Across from the Mall at Green Hills
Ballard Designs, Elan, Genesis Diamond and More
Intersection of Hillsboro Road
Restroom & Storage
Fully Sprinklered