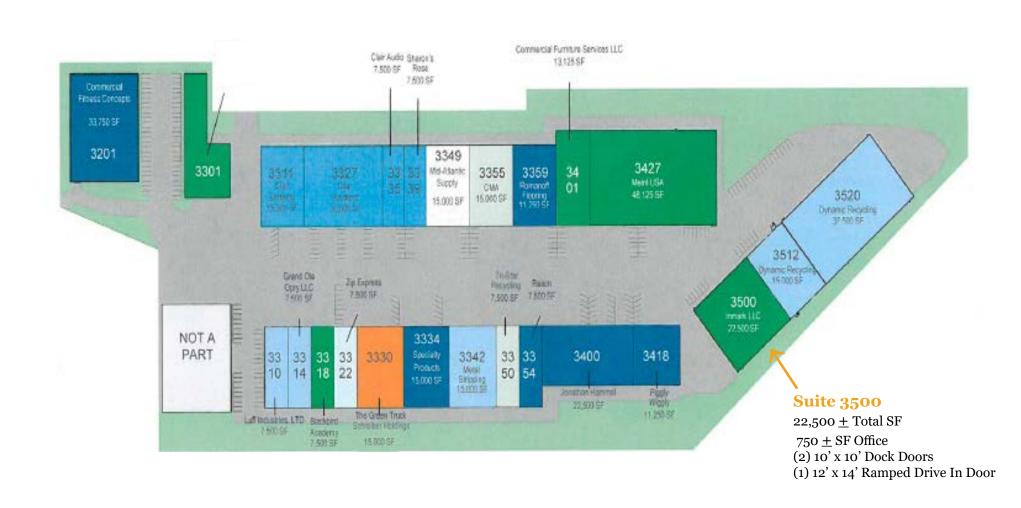

# Space Park East - Site Map

#### 22,500 SF Available

Lease Rate: \$5.50 PSF Net
Per Annum
Operating Expenses: \$0.87 PSF
Per Annum (2019)

Information contained herein has been obtained from the owner of the property or from other sources we deem reliable. All information should be verified prior to purchase or lease.