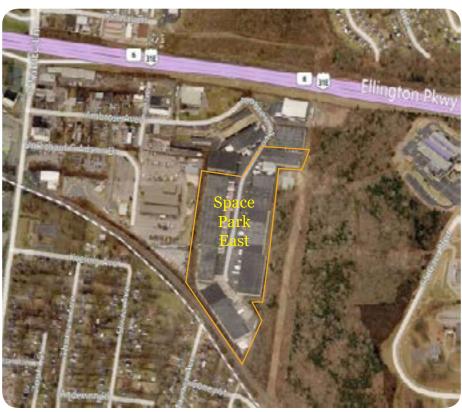

# Space Park East - Site Map

# Available 01/31/2020!!!

Located off Ellington Parkway at Trinity Lane Exit 4 Miles from the Heart of Downtown Nashville