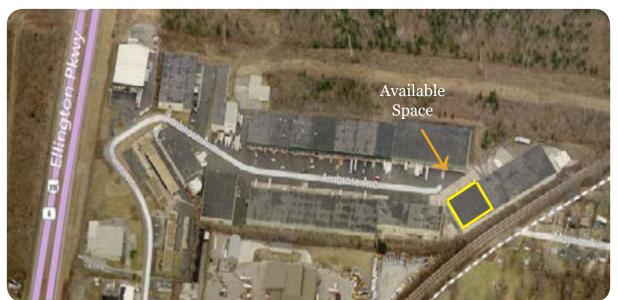

#### 22,500 SF Available

Lease Rate: \$5.50 PSF Net
Per Annum
Operating Expenses: \$0.87 PSF
Per Annum (2019)

Information contained herein has been obtained from the owner of the property or from other sources we deem reliable. All information should be verified prior to purchase or lease.

Approximately 750 ± SF Office Space Fluorescent Lighting 3 Phase Electrical 18' Clear Height

(1) 12' x 14' Ramped Drive In Door(2) 10' x 10' Dock-High DoorIR "Industrial Restrictive" ZoningGas Heat in Warehouse