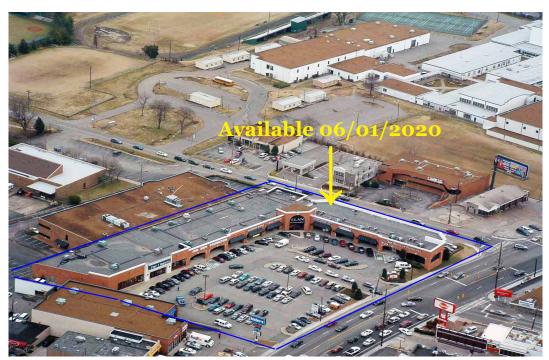

# Great Retail Location in Green Hills!

### 2,200 + Total Square Feet Available **Retail Space in the Heart of Green Hills**

Across from the Mall at Green Hills Elan, Genesis Diamonds and More Open Retail Floor Plan with Storage Room & Restroom On the Corner of Hillsboro Road & Glen Echo Road