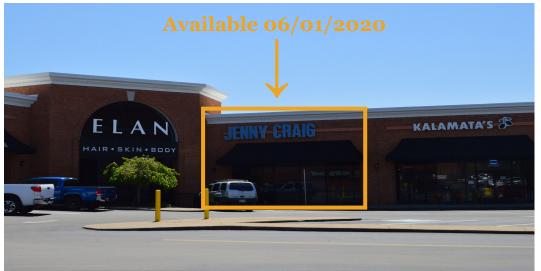

# Great Retail Location in Green Hills!

### 2,200 + Total Square Feet Available **Retail Space in the Heart of Green Hills**

Across from the Mall at Green Hills Elan, Genesis Diamonds and More Open Retail Floor Plan with Storage Room & Restroom On the Corner of Hillsboro Road & Glen Echo Road