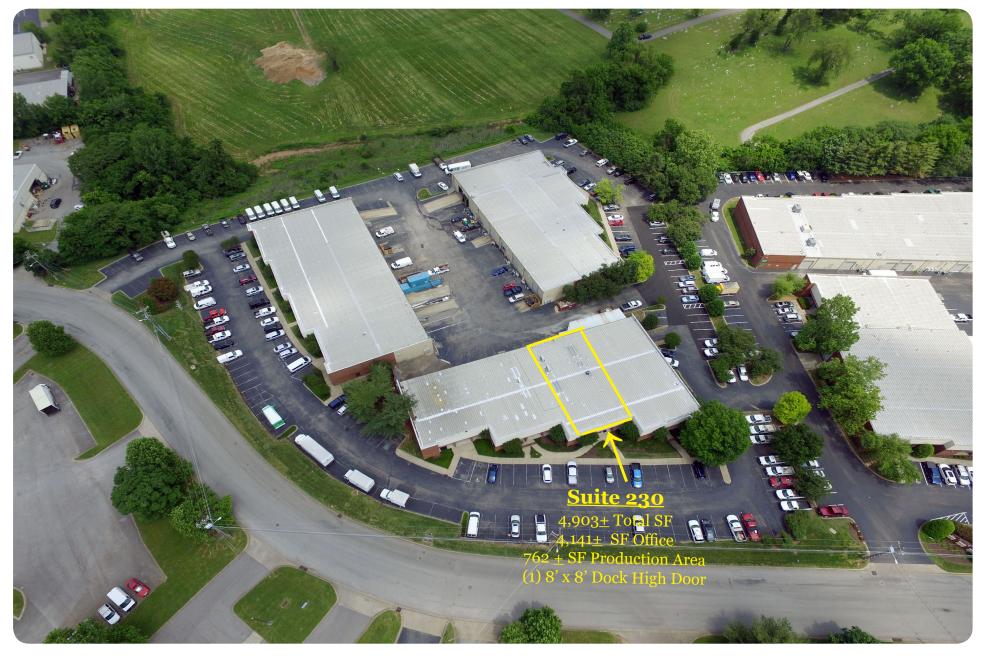

### 4,903± SF Available

-Multiple Office Combinations -Open Work Space -Private Offices -Fully Sprinklered Throughout -8' x 8' Dock-High Door Access -Restrooms in Office & Warehouse -Storage Areas in Space -IWD Zoning

### 4,903 ± SF

Lease Rate: \$11.00 PSF NNN Operating Expenses: \$3.20 PSF (2020)

Information contained herein has been obtained from the owner of the property or from other sources we deem reliable. All information should be verified prior to purchase or lease.