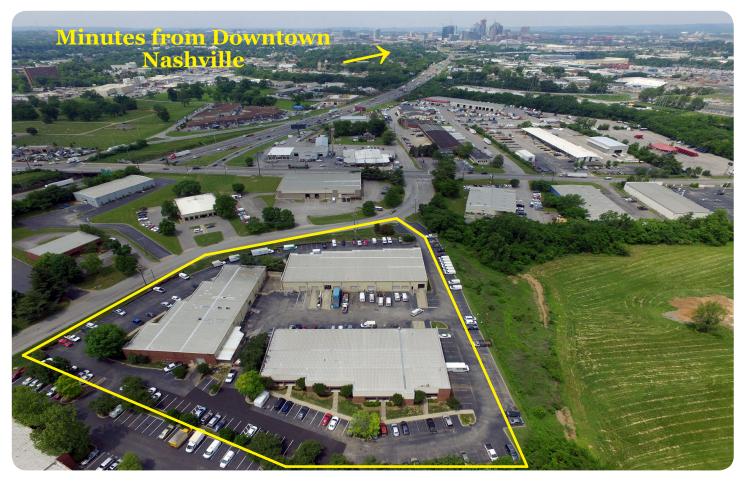

820 Fesslers Parkway Nashville, TN For Lease Steve Horrell, Principal Broker 615.400.5763 shorrell@horrellcompany.com Laura Grider, Broker 615.604.7425 lgrider@horrellcompany.com

www.horrellcompany.com

### 4,903± SF Available

-Multiple Office Combinations -Open Work Space -Private Offices -Fully Sprinklered Throughout -8' x 8' Dock-High Door Access -Restrooms in Office & Warehouse -Storage Areas in Space -IWD Zoning