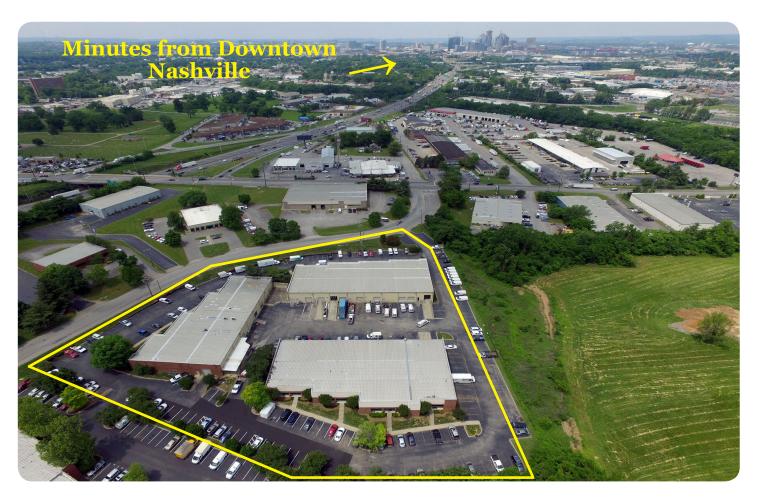

820 Fesslers Parkway Nashville, TN For Lease Steve Horrell, Principal Broker
615.400.5763 shorrell@horrellcompany.com
Laura Grider, Broker
615.604.7425 lgrider@horrellcompany.com

www.horrellcompany.com

### 4,903± SF up to 11,144± SF Available

-Multiple Office Combinations -Open Work Space -Private Offices -Fully Sprinklered Throughout -8' x 8' Dock-High Door Access -Restrooms in Office & Warehouse -Storage Areas in Space -IWD Zoning