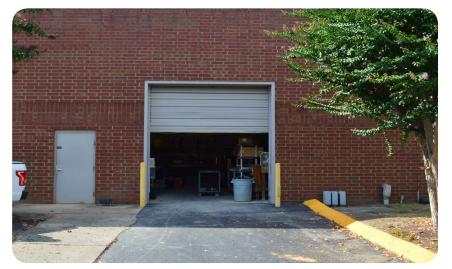

### 4,903± SF up to 11,144± SF Available

-Multiple Office Combinations -Open Work Space -Private Offices -Fully Sprinklered Throughout -8' x 8' Dock-High Door Access -Restrooms in Office & Warehouse -Storage Areas in Space -IWD Zoning