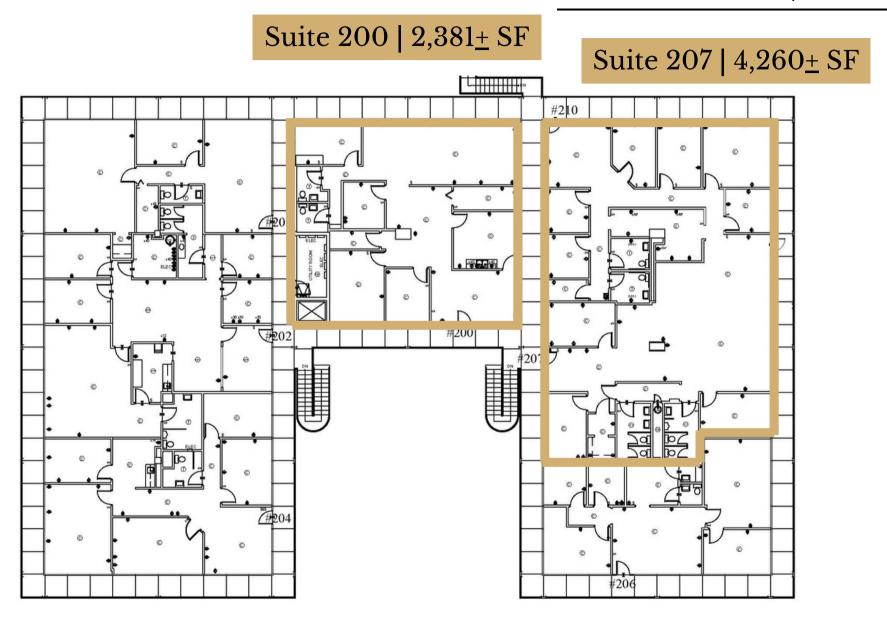

sup>©</sup>

### **Property Overview**

| ADDRESS   | 1100-1101 Kermit Drive<br>Nashville, TN |
|-----------|-----------------------------------------|
| SIZE      | 118,240 <u>+</u> SF                     |
| PRICE     | \$16.00 - \$17.50 PSF                   |
| AVAILABLE | 1,256 <u>+</u> up to 6,418 <u>+</u> SF  |

HIGHLIGHTS Renovated Office Spaces

Conference Rooms Available

Outdoor Picnic Area

4.5 per 1,000 SF Parking Ratio

Turn-Key Build Out Available











# FOR LEASE

### Conveniently Located Within 15 Minutes:



















### Located Near:

- Nashville International Airport
- I-10
- I-65
- I-24
- I-440
- Briley Parkway



# The Garden South

Suite 026 | Office





### **The Garden South** Fully Leased | Office





### The Garden South

Suite 200 & 207 | Office





# The Tower | First Floor

Fully Leased | Office

<u>CO</u>



### The Tower | 2nd Floor

Suite 201 & 207 | Office



The Tower | 3rd Floor

Suite 310 | Office





Suite 310 | 4,536<u>+</u> SF



### The Tower | 4th Floor

Fully Leased | Office





The Tower | 5th Floor

Suite 507 | Office

Available: Now



Suite 507 | 2,643<u>+</u> SF



### Suite 605 | 1,979<u>+</u> SF

### #605 #630 #608 #60 #600 C \_\_\_\_ #62 #610 #615 #620 C

Suite 615 | 3,242<u>+</u> SF

### The Tower | 6th Floor

Suite 605 & 615 | Office

Available: Now





Suite 715 | Office





The Tower | 8th Floor

Suite 810 | Office



## Contact Me

Laura Grider M 615-604-7425 O 615-256-7114 lgrider@horrellcompany.com

**4 7** 

# 

3030 Sidco Drive Nashville, TN 37204 www.horrellcompany.com