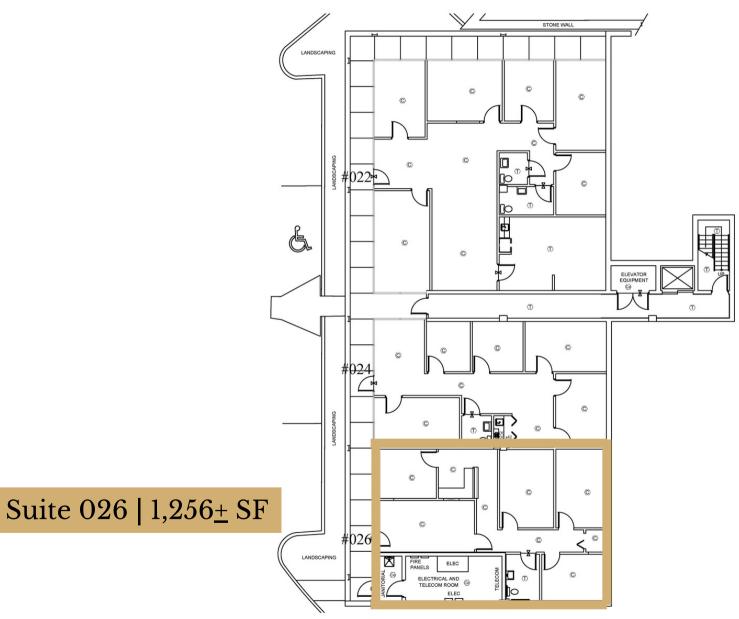

### 1100-1101 Kermit Drive

# The Oaks Tower

# Garden South

### For Lease Office Space

HORRELL<sup>©</sup>

### **Property Overview**

| ADDRESS   | 1100-1101 Kermit Drive<br>Nashville, TN |
|-----------|-----------------------------------------|
| SIZE      | 118,240 <u>+</u> SF                     |
| PRICE     | \$16.00 - \$17.50 PSF                   |
| AVAILABLE | 1,256 <u>+</u> up to 6,418 <u>+</u> SF  |

HIGHLIGHTS Renovated Office Spaces

Conference Rooms Available

Outdoor Picnic Area

4.5 per 1,000 SF Parking Ratio

Turn-Key Build Out Available











# FOR LEASE

### Conveniently Located Within 15 Minutes:



















### Located Near:

- Nashville International Airport
- I-10
- I-65
- I-24
- I-440
- Briley Parkway



# The Garden South

Suite 026 | Office





### **The Garden South** Fully Leased | Office





### The Garden South

Suite 200 & 207 | Office





# The Tower | First Floor

Fully Leased | Office

<u>CO</u>



### The Tower | 2nd Floor

Suite 201 & 207 | Office



The Tower | 3rd Floor

Suite 310 | Office





Suite 310 | 4,536<u>+</u> SF



### The Tower | 4th Floor

Fully Leased | Office





The Tower | 5th Floor

Suite 507 | Office

Available: Now



Suite 507 | 2,643<u>+</u> SF



### Suite 605 | 1,979<u>+</u> SF

### #605 #630 #608 #60 #600 C \_\_\_\_ #62 #610 #615 #620 C

Suite 615 | 3,242<u>+</u> SF

### The Tower | 6th Floor

Suite 605 & 615 | Office

Available: Now





Suite 715 | Office





The Tower | 8th Floor

Suite 810 | Office



## Contact Me

Laura Grider M 615-604-7425 O 615-256-7114 lgrider@horrellcompany.