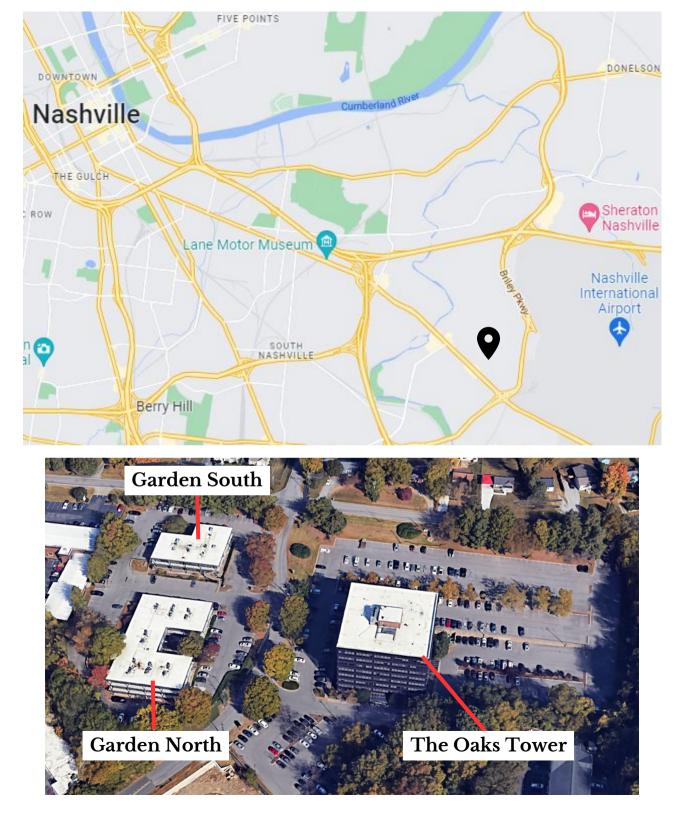

### 1100-1101 Kermit Drive

# The Oaks Tower

# Garden South

### Conveniently Located Within 15 Minutes:

### Located Near:

- Nashville International Airport
- I-10
- I-65
- I-24
- I-440
- Briley Parkway