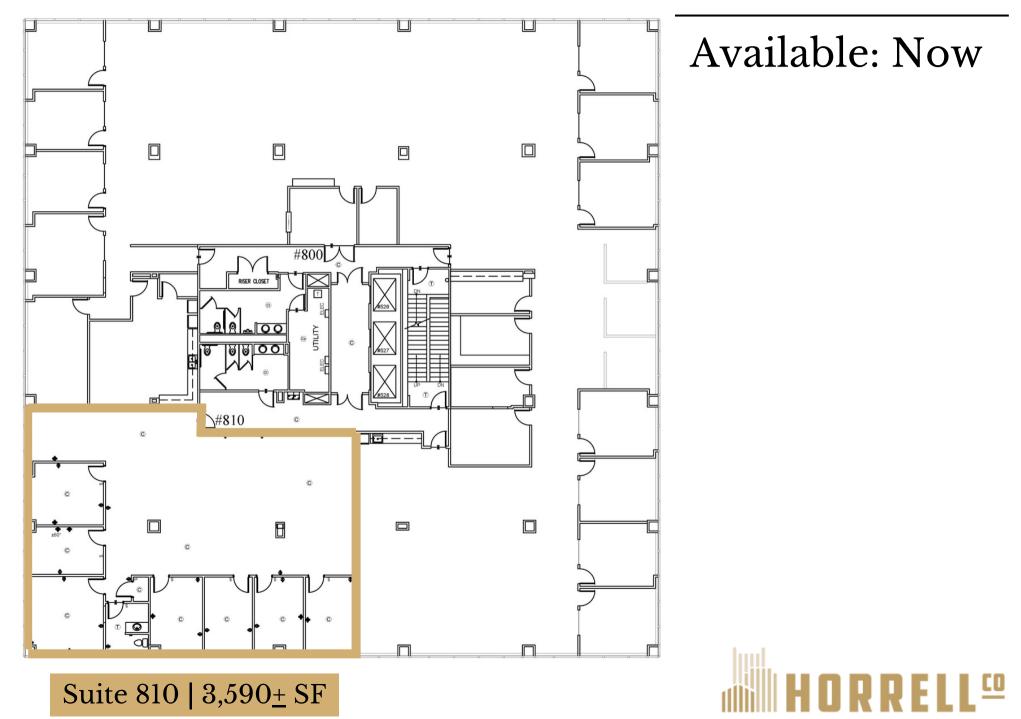

### The Tower | 6th Floor

Suite 605 & 615 | Office

Available: Now

Suite 715 | Office

The Tower | 8th Floor

Suite 810 | Office