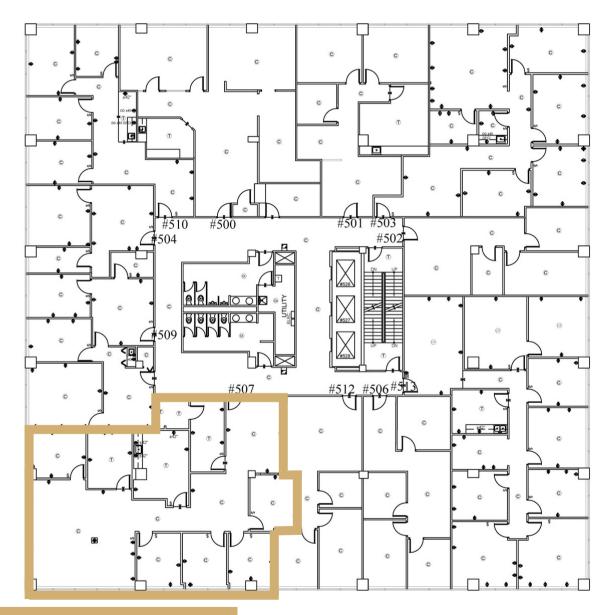

### The Tower | 4th Floor

Fully Leased | Office

The Tower | 5th Floor

Suite 507 | Office

Available: Now

Suite 507 | 2,643<u>+</u> SF