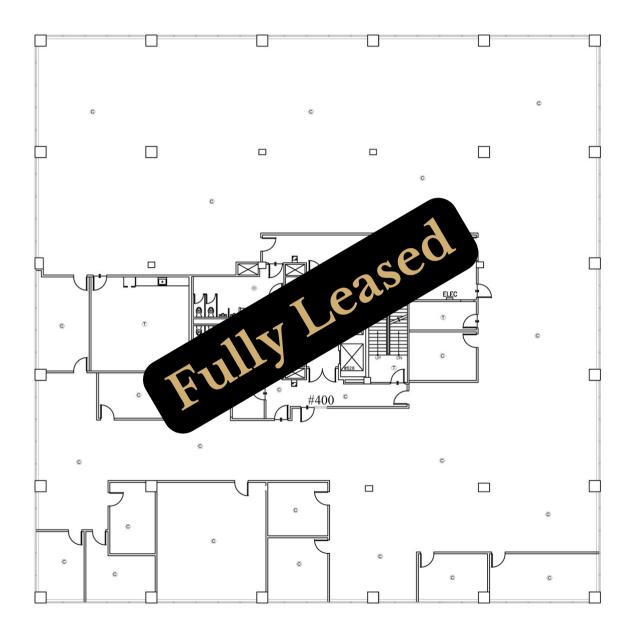

### The Tower | 4th Floor

Fully Leased | Office

The Tower | 5th Floor

Suite 507 | Office

Available: Now

Suite 507 | 2,643<u>+</u> SF