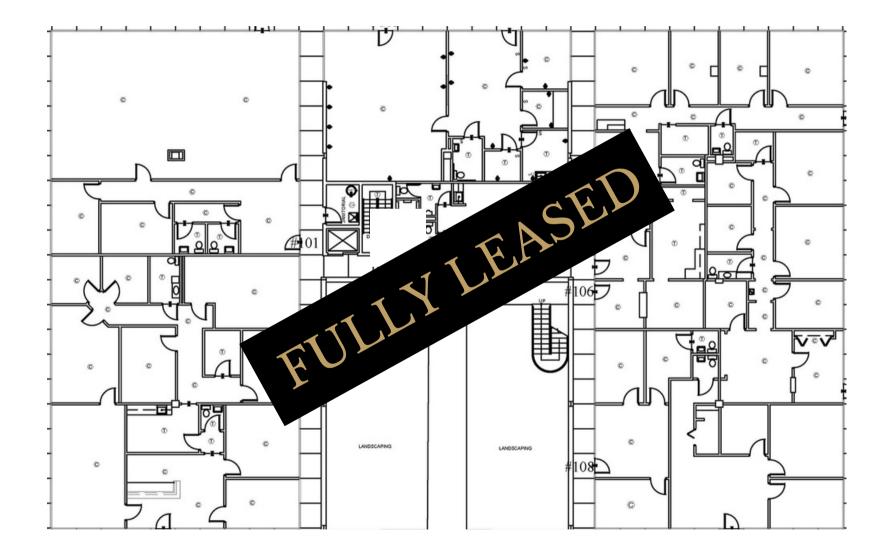

# Garden South

### For Lease Office Space

HORRELL<sup>©</sup>

### **Property Overview**

| ADDRESS   | 1100-1101 Kermit Drive<br>Nashville, TN |
|-----------|-----------------------------------------|
| SIZE      | 118,240 <u>+</u> SF                     |
| PRICE     | \$16.00 - \$17.50 PSF                   |
| AVAILABLE | 1,256 <u>+</u> up to 6,418 <u>+</u> SF  |

HIGHLIGHTS Renovated Office Spaces

Conference Rooms Available

Outdoor Picnic Area

4.5 per 1,000 SF Parking Ratio

Turn-Key Build Out Available











# FOR LEASE

### Conveniently Located Within 15 Minutes:



















### Located Near:

- Nashville International Airport
- I-10
- I-65
- I-24
- I-440
- Briley Parkway



# The Garden South

Suite 026 | Office





### **The Garden South** Fully Leased | Office





### The Garden South

Suite 200 & 207 | Office





# The Tower | First Floor

Fully Leased | Office

<u>CO</u>



### The Tower | 2nd Floor

Suite 201 & 207 | Office



The Tower | 3rd Floor

Suite 310 | Office





Suite 310 | 4,536<u>+</u> SF



### The Tower | 4th Floor

Fully Leased | Office





The Tower | 5th Floor

Suite 507 | Office

Available: Now



Suite 507 | 2,643<u>+</u> SF



### Suite 605 | 1,979<u>+</u> SF

### #605 #630 #608 #60 #600 C \_\_\_\_ #62 #610 #615 #620 C

Suite 615 | 3,242<u>+</u> SF

### The Tower | 6th Floor

Suite 605 & 615 | Office

Available: Now





Suite 715 | Office





The Tower | 8th Floor

Suite 810 | Office



## Contact Me

Laura Grider M 615-604-7425 O 615-256-7114 lgrider@horrellcompany.com

**4 7** 

# 

3030 Sidco Drive Nashville, TN 37