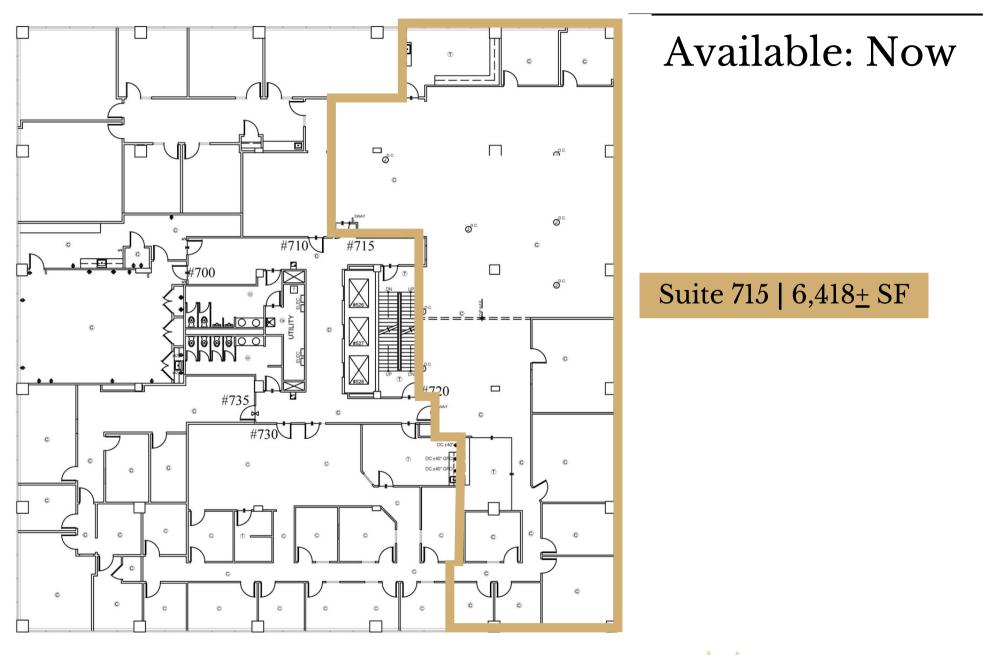

### The Tower | 6th Floor

Suite 605 & 615 | Office

Available: Now

Suite 715 | Office

The Tower | 8th Floor

Suite 810 | Office