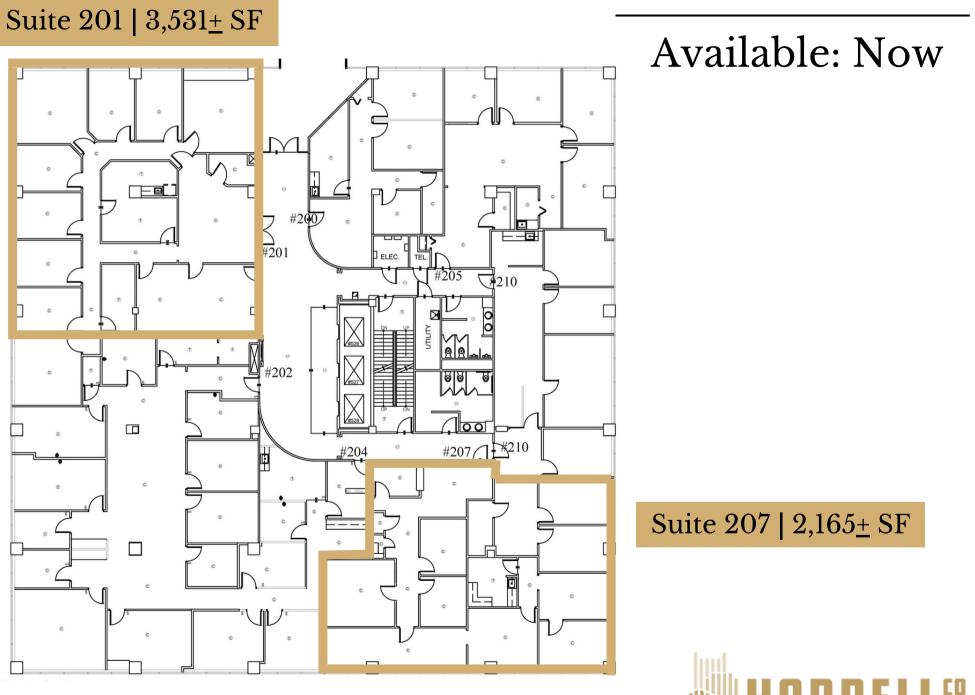

### The Tower | 2nd Floor

Suite 201 & 207 | Office

The Tower | 3rd Floor

Suite 310 | Office

Suite 310 | 4,536<u>+</u> SF