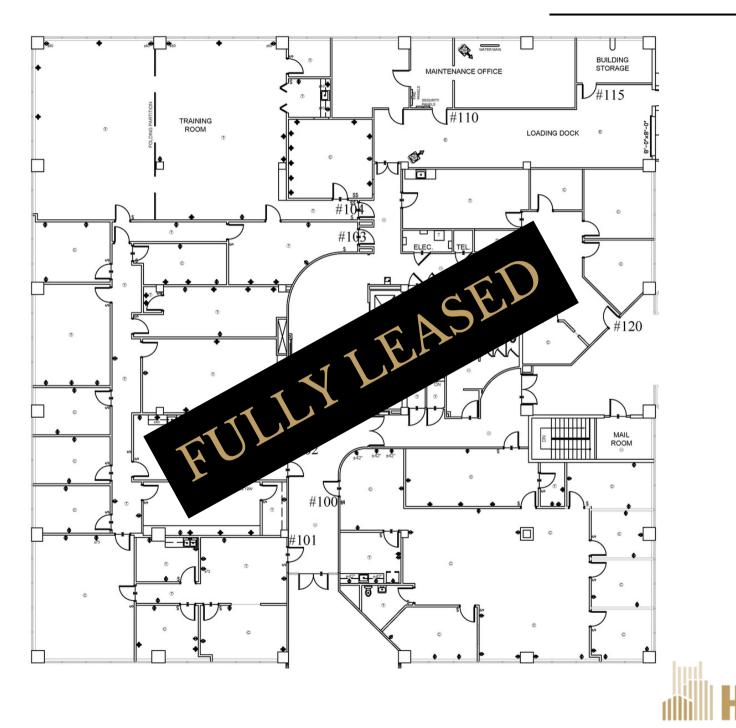

ermit Drive<br>Nashville, TN |
|-----------|-----------------------------------------|
| SIZE      | 118,240 <u>+</u> SF                     |
| PRICE     | \$16.00 - \$17.50 PSF                   |
| AVAILABLE | 1,256 <u>+</u> up to 6,418 <u>+</u> SF  |

HIGHLIGHTS Renovated Office Spaces

Conference Rooms Available

Outdoor Picnic Area

4.5 per 1,000 SF Parking Ratio

Turn-Key Build Out Available











# FOR LEASE

### Conveniently Located Within 15 Minutes:



















### Located Near:

- Nashville International Airport
- I-10
- I-65
- I-24
- I-440
- Briley Parkway



# The Garden South

Suite 026 | Office





### **The Garden South** Fully Leased | Office





### The Garden South

Suite 200 & 207 | Office





# The Tower | First Floor

Fully Leased | Office

<u>CO</u>



### The Tower | 2nd Floor

Suite 201 & 207 | Office



The Tower | 3rd Floor

Suite 310 | Office





Suite 310 | 4,536<u>+</u> SF



### The Tower | 4th Floor

Fully Leased | Office





The Tower | 5th Floor

Suite 507 | Office

Available: Now



Suite 507 | 2,643<u>+</u> SF



### Suite 605 | 1,979<u>+</u> SF

### #605 #630 #608 #60 #600 C \_\_\_\_ #62 #610 #615 #620 C

Suite 615 | 3,242<u>+</u> SF

### The Tower | 6th Floor

Suite 605 & 615 | Office

Available: Now





Suite 715 | Office





The Tower | 8th Floor

Suite 810 | Office



## Contact Me

Laura Grider M 615-604-7425 O 615-256-7114 lgrider@horrellcompany.com

**4 7** 

# 

3030 Sidco Drive Nashville, TN 37204 www.horrellcompany.com