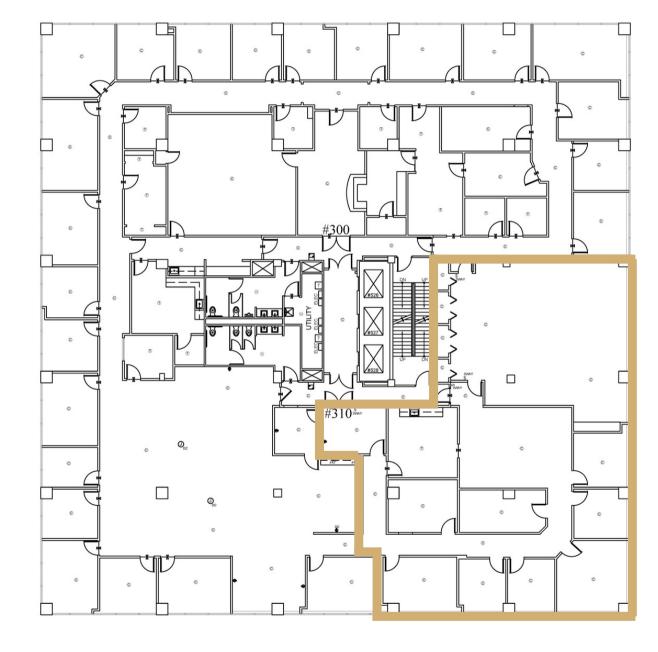

### The Tower | 2nd Floor

Suite 201 & 207 | Office

The Tower | 3rd Floor

Suite 310 | Office

Suite 310 | 4,536<u>+</u> SF