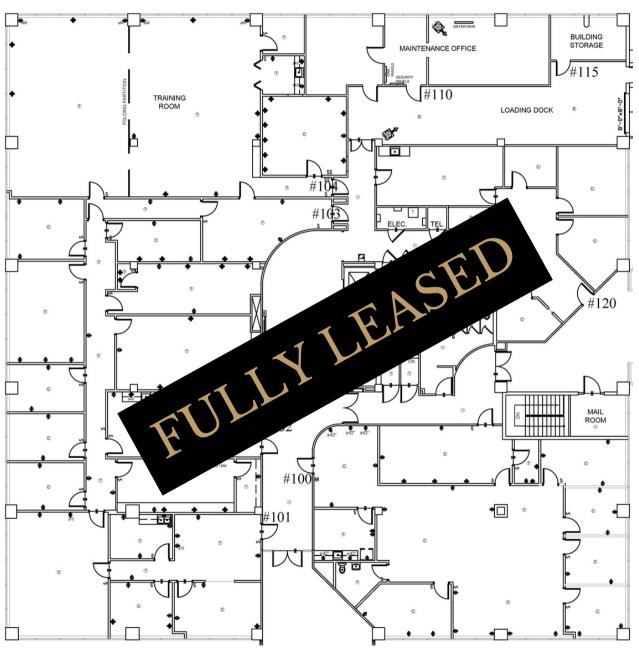

|------------|-----------------------------------------|
| SIZE       | 118,240 <u>+</u> SF                     |
| PRICE      | \$16.00 - \$17.50 PSF                   |
| AVAILABLE  | 890 <u>+</u> up to 6,418 <u>+</u> SF    |
| HIGHLIGHTS | Renovated Office Spaces                 |
|            | Conference Rooms Available              |

4.5 per 1,000 SF Parking Ratio

Outdoor Picnic Area

Turn-Key Build Out Available











# FOR LEASE

### Conveniently Located Within 15 Minutes:





















#### **Located Near:**

- Nashville International Airport
- I-10
- I-65
- I-24
- I-440
- Briley Parkway



#### The Garden South

Fully Leased | Office





#### The Garden South

Suite 200 | Office

Suite 200 | 2,381<u>+</u> SF





### The Tower | First Floor

Fully Leased | Office





#### The Tower | 2nd Floor

Suite 201 & 207 | Office

Suite 201 | 3,531<u>+</u> SF



Available: Now

Suite 207 | 2,165<u>+</u> SF



#### The Tower | 3rd Floor

Suite 310 | Office

Available: Now



Suite 310 | 4,536<u>+</u> SF



## The Tower | 4th Floor

Fully Leased | Office





# The Tower | 5th Floor

Suite 507 & 512 | Office

Available: Now



Suite 507 | 2,643<u>+</u> SF

Suite 512 | 877<u>+</u> SF



#### The Tower | 6th Floor

Suite 605, 610 & 615 | Office

#### Suite 605 | 1,979<u>+</u> SF



Available: Now

Suite 610 | 890<u>+</u> SF

Suite 615 | 3,242<u>+</u> SF



#### The Tower | 7th Floor

Suite 715 | Office

#715 #710

Available: Now

Suite 715 | 6,418<u>+</u> SF



#### The Tower | 8th Floor

Suite 810 | Office

Available: Now



HORRELL

Suite 810 | 3,590<u>+</u> SF