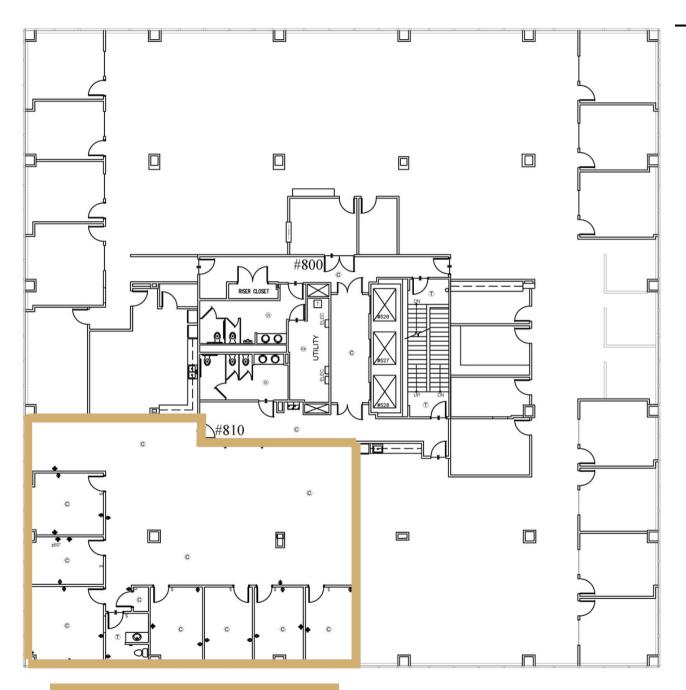

#### The Tower | 8th Floor

Suite 810 | Office

Available: Now

HORRELL

Suite 810 | 3,590<u>+</u> SF