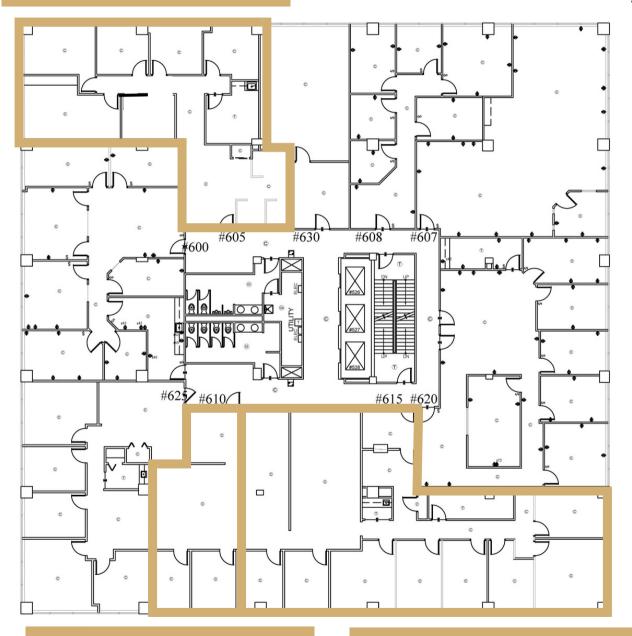

#### The Tower | 6th Floor

Suite 605, 610 & 615 | Office

#### Suite 605 | 1,979<u>+</u> SF

Available: Now

Suite 610 | 890<u>+</u> SF

Suite 615 | 3,242<u>+</u> SF