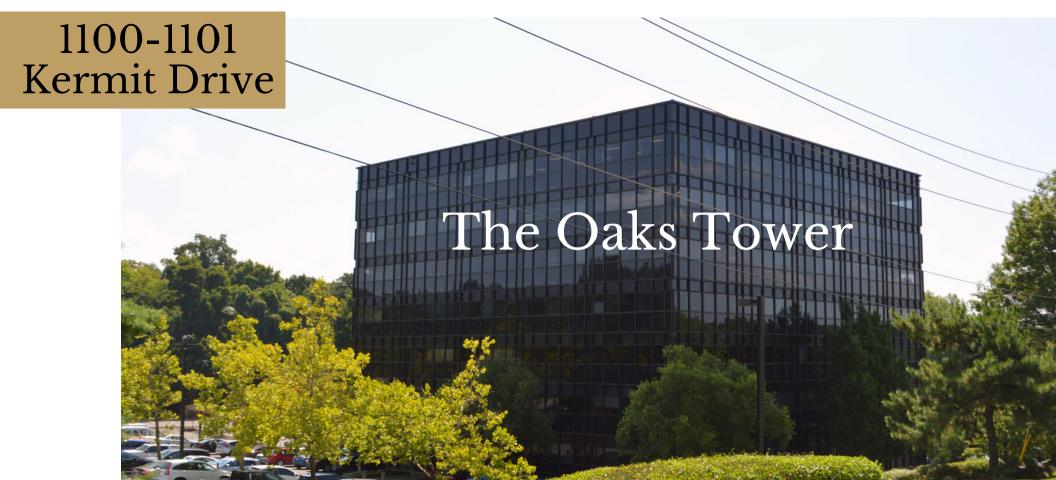

# **Property Overview**

| ADDRESS    | 1100-1101 Kermit Drive<br>Nashville, TN |
|------------|-----------------------------------------|
| SIZE       | 118,240 <u>+</u> SF                     |
| PRICE      | \$16.00 - \$17.50 PSF                   |
| AVAILABLE  | 890 <u>+</u> up to 6,418 <u>+</u> SF    |
| HIGHLIGHTS | Renovated Office Spaces                 |
|            | Conference Rooms Available              |