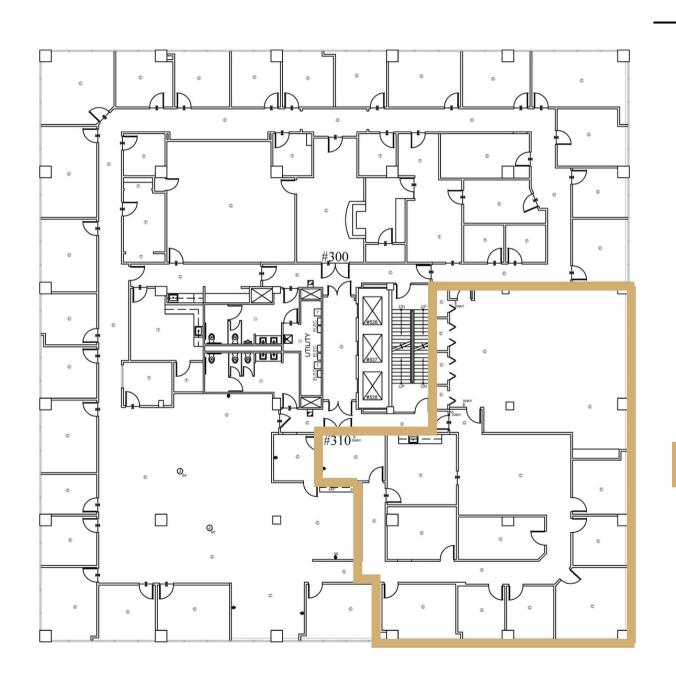

#### The Tower | 3rd Floor

Suite 310 | Office

Available: Now

Suite 310 | 4,536<u>+</u> SF