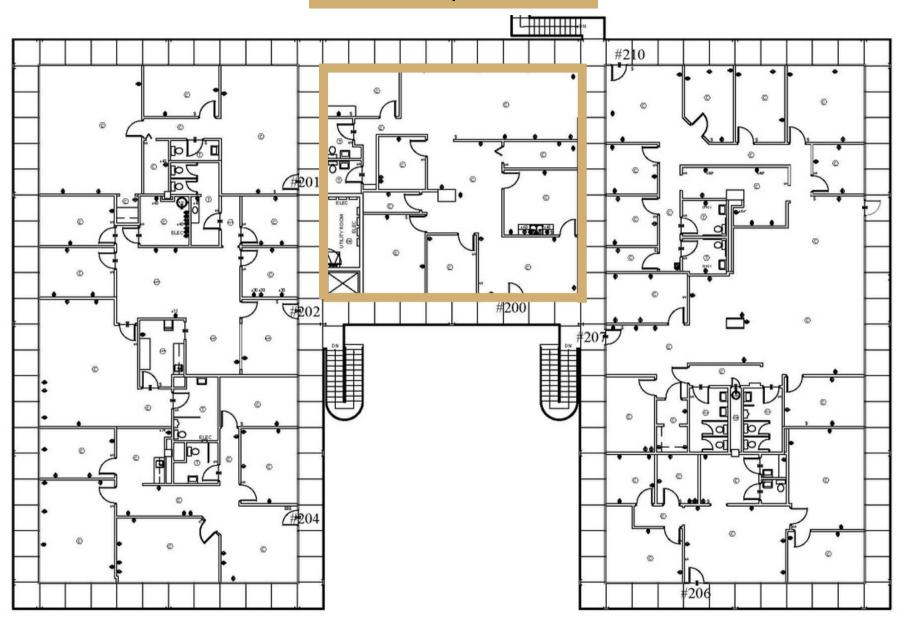

ADDRESS    | 1100-1101 Kermit Drive<br>Nashville, TN |
|------------|-----------------------------------------|
| SIZE       | 118,240 <u>+</u> SF                     |
| PRICE      | \$16.00 - \$17.50 PSF                   |
| AVAILABLE  | 890 <u>+</u> up to 6,418 <u>+</u> SF    |
| HIGHLIGHTS | Renovated Office Spaces                 |
|            | Conference Rooms Available              |

4.5 per 1,000 SF Parking Ratio

Outdoor Picnic Area

Turn-Key Build Out Available











# FOR LEASE

### Conveniently Located Within 15 Minutes:





















#### **Located Near:**

- Nashville International Airport
- I-10
- I-65
- I-24
- I-440
- Briley Parkway



#### The Garden South

Fully Leased | Office





#### The Garden South

Suite 200 | Office

Suite 200 | 2,381<u>+</u> SF





### The Tower | First Floor

Fully Leased | Office





#### The Tower | 2nd Floor

Suite 201 & 207 | Office

Suite 201 | 3,531<u>+</u> SF



Available: Now

Suite 207 | 2,165<u>+</u> SF



#### The Tower | 3rd Floor

Suite 310 | Office

Available: Now



Suite 310 | 4,536<u>+</u> SF



## The Tower | 4th Floor

Fully Leased | Office





# The Tower | 5th Floor

Suite 507 & 512 | Office

Available: Now



Suite 507 | 2,643<u>+</u> SF

Suite 512 | 877<u>+</u> SF



#### The Tower | 6th Floor

Suite 605, 610 & 615 | Office

#### Suite 605 | 1,979<u>+</u> SF



Available: Now

Suite 610 | 890<u>+</u> SF

Suite 615 | 3,242<u>+</u> SF



#### The Tower | 7th Floor

Suite 715 | Office

#715 #710

Available: Now

Suite 715 | 6,418<u>+</u> SF



#### The Tower | 8th Floor

Suite 810 | Office