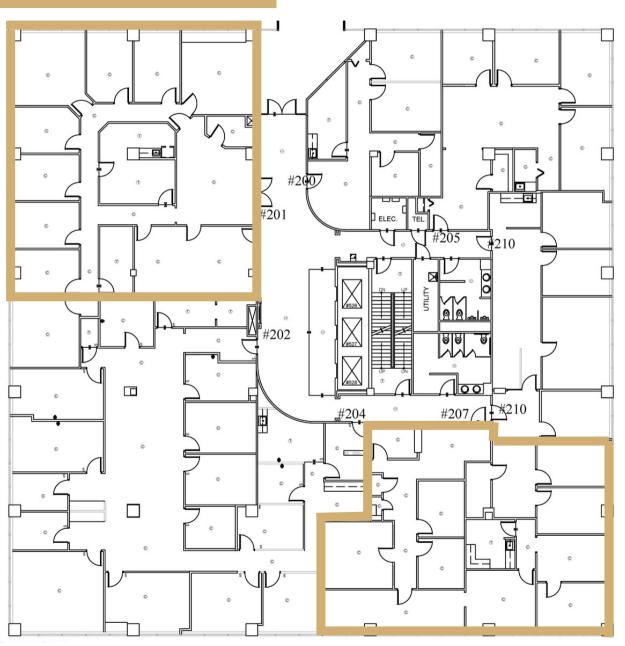

#### The Tower | 2nd Floor

Suite 201 & 207 | Office

Suite 201 | 3,531<u>+</u> SF

Available: Now

Suite 207 | 2,165<u>+</u> SF