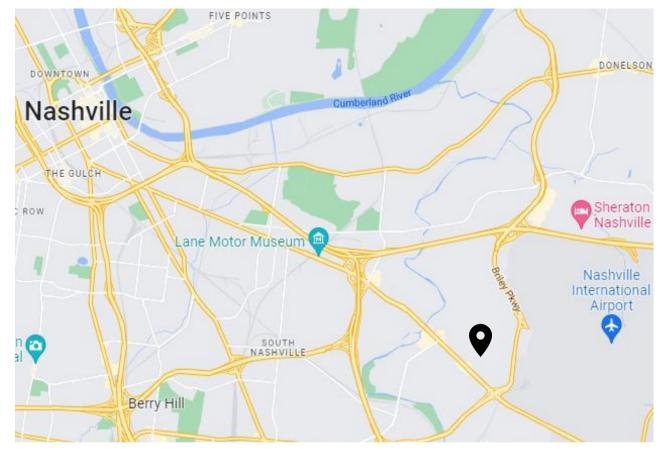

### Conveniently Located Within 15 Minutes:

#### **Located Near:**

- Nashville International Airport
- I-10
- I-65
- I-24
- I-440
- Briley Parkway