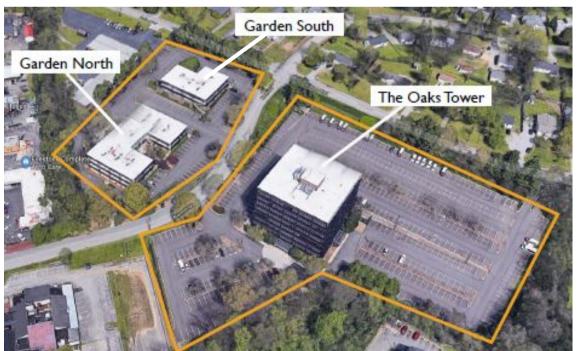

For Lease Office Space



# **Property Overview**

| ADDRESS    | 1100-1101 Kermit Drive<br>Nashville, TN |
|------------|-----------------------------------------|
| SIZE       | 118,240 <u>+</u> SF                     |
| PRICE      | \$16.00 - \$17.50 PSF                   |
| AVAILABLE  | 890 <u>+</u> up to 6,418 <u>+</u> SF    |
| HIGHLIGHTS | Renovated Office Spaces                 |
|            | Conference Rooms Available              |

4.5 per 1,000 SF Parking Ratio

Outdoor Picnic Area

Turn-Key Build Out Available











# FOR LEASE

### Conveniently Located Within 15 Minutes:





















#### **Located Near:**

- Nashville International Airport
- I-10
- I-65
- I-24
- I-440
- Briley Parkway



#### The Garden South

Fully Leased | Office





#### The Garden South

Suite 200 | Office

Suite 200 | 2,381<u>+</u> SF





### The Tower | First Floor

Fully Leased | Office





#### The Tower | 2nd Floor

Suite 201 & 207 | Office

Suite 201 | 3,531<u>+</u> SF



Available: Now

Suite 207 | 2,165<u>+</u> SF



#### The Tower | 3rd Floor

Suite 310 | Office

Available: Now



Suite 310 | 4,536<u>+</u> SF



## The Tower | 4th Floor

Fully Leased | Office





# The Tower | 5th Floor

Suite 507 & 512 | Office

Available: Now



Suite 507 | 2,643<u>+</u> SF

Suite 512 | 877<u>+</u> SF



#### The Tower | 6th Floor

Suite 605, 610 & 615 | Office

#### Suite 605 | 1,979<u>+</u> SF