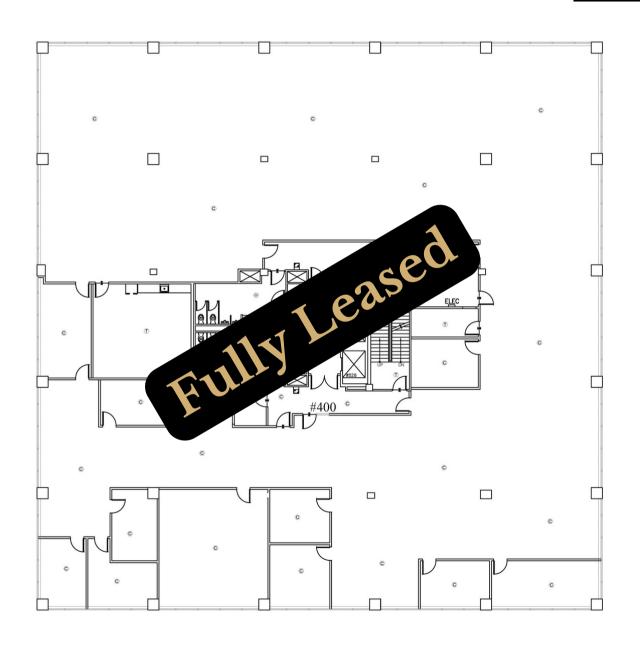

|            | Conference Rooms Available              |

4.5 per 1,000 SF Parking Ratio

Outdoor Picnic Area

Turn-Key Build Out Available











# FOR LEASE

### Conveniently Located Within 15 Minutes:





















#### **Located Near:**

- Nashville International Airport
- I-10
- I-65
- I-24
- I-440
- Briley Parkway



#### The Garden South

Fully Leased | Office





#### The Garden South

Suite 200 | Office

Suite 200 | 2,381<u>+</u> SF





### The Tower | First Floor

Fully Leased | Office





#### The Tower | 2nd Floor

Suite 201 & 207 | Office

Suite 201 | 3,531<u>+</u> SF



Available: Now

Suite 207 | 2,165<u>+</u> SF



#### The Tower | 3rd Floor

Suite 310 | Office

Available: Now



Suite 310 | 4,536<u>+</u> SF



## The Tower | 4th Floor

Fully Leased | Office





# The Tower | 5th Floor

Suite 507 & 512 | Office

Available: Now



Suite 507 | 2,643<u>+</u> SF

Suite 512 | 877<u>+</u> SF



#### The Tower | 6th Floor

Suite 605, 610 & 615 | Office

#### Suite 605 | 1,979<u>+</u> SF



Available: Now

Suite 610 | 890<u>+</u> SF

Suite 615 | 3,242<u>+</u> SF



#### The Tower | 7th Floor

Suite 715 | Office

#715 #710

Available: Now

Suite 715 | 6,418<u>+</u> SF



#### The Tower | 8th Floor

Suite 810 | Office

Available: Now



HORRELL

Suite 810 | 3,590<u>+</u> SF