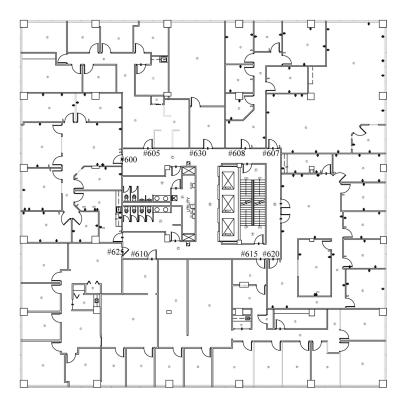

+</u> SF



# The Garden South









### **Currently Available:**

- #200 2,114<u>+</u> SF
- #026 1,156<u>+</u> SF
- #101 2,614<u>+</u> SF
- #108 783<u>+</u> SF



Nashville, TN 37217

## **Renovations Complete!**

- New 1st and 2nd Level Lobby Entry Remodeled Restrooms, Conference Rooms, Elevator, and Hallways
- Breakroom Downstairs with Food Available for Purchase
- Exterior Landscaping, Entryways, Tree Trimming, and Lighting









### 1100-1102 Kermit Drive

FOR LEASE

Nashville, TN 37217

# Multiple Office Suites Have Been Recently Renovated!

### Turn-Key Build Out Available







The photos shown do not represent all current available suites

#### **First Floor**



#### **Second Floor**



#### **Third Floor**



#### **Fourth Floor**



#### Fifth Floor



#### Sixth Floor



### **Seventh Floor**



### **Eighth Floor**