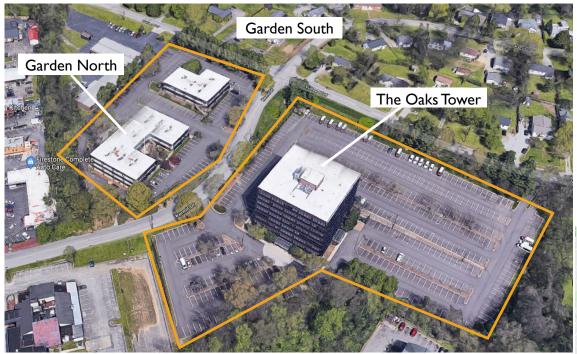

Nashville, TN 37217

The Oaks Tower and Garden Complex consists of three buildings located at the intersection of Murfreesboro Road and Kermit Drive. This complex is located in close proximity to Briley Parkway and Murfreesboro Pike, which connects Nashville's major interstates (I-24, I-65, & I-40). The Oaks is located less than ten minutes from Nashville's International Airport.

### The Garden North

# The Garden South