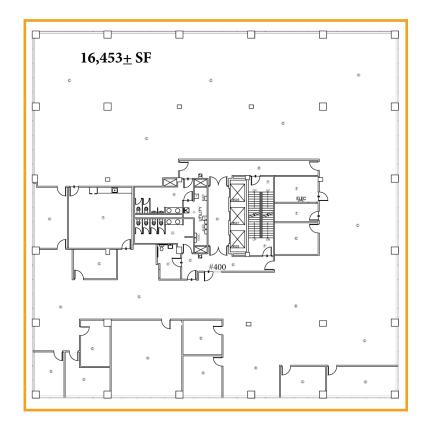

Floor 3,747± SF
- Suite 100-109 4,367<u>+</u> SF



# The Garden South









### **Currently Available:**

- #200 2,114<u>+</u> SF
- #026 1,156<u>+</u> SF
- #101 2,614<u>+</u> SF
- #108 783<u>+</u> SF



Nashville, TN 37217

## **Renovations Complete!**

- New 1st and 2nd Level Lobby Entry Remodeled Restrooms, Conference Rooms, Elevator, and Hallways
- Breakroom Downstairs with Food Available for Purchase
- Exterior Landscaping, Entryways, Tree Trimming, and Lighting









### 1100-1102 Kermit Drive

FOR LEASE

Nashville, TN 37217

# Multiple Office Suites Have Been Recently Renovated!

### Turn-Key Build Out Available







The photos shown do not represent all current available suites

#### **First Floor**



#### **Second Floor**



#### **Third Floor**



#### **Fourth Floor**



#### Fifth Floor



#### Sixth Floor



### **Seventh Floor**



### **Eighth Floor**