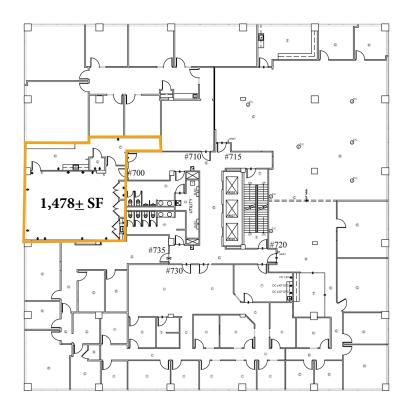

### **Currently Available:**

- Second Floor 3,747± SF
- Suite 100-109 4,367<u>+</u> SF