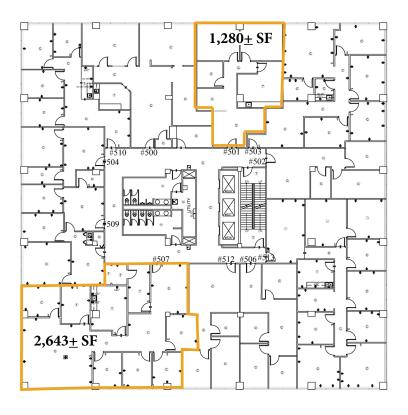

ite 100-109 4,367<u>+</u> SF



# The Garden South









### **Currently Available:**

- #200 2,114<u>+</u> SF
- #026 1,156<u>+</u> SF
- #101 2,614<u>+</u> SF
- #108 783<u>+</u> SF



Nashville, TN 37217

## **Renovations Complete!**

- New 1st and 2nd Level Lobby Entry Remodeled Restrooms, Conference Rooms, Elevator, and Hallways
- Breakroom Downstairs with Food Available for Purchase
- Exterior Landscaping, Entryways, Tree Trimming, and Lighting









### 1100-1102 Kermit Drive

FOR LEASE

Nashville, TN 37217

# Multiple Office Suites Have Been Recently Renovated!

### Turn-Key Build Out Available







The photos shown do not represent all current available suites

#### **First Floor**



#### **Second Floor**



#### **Third Floor**



#### **Fourth Floor**



#### Fifth Floor



#### Sixth Floor



### **Seventh Floor**



### **Eighth Floor**