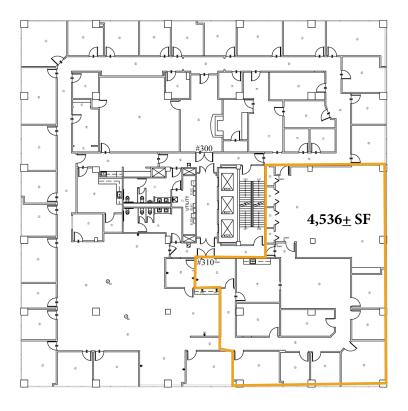

y Available:**

- Second Floor 3,747± SF
- Suite 100-109 4,367<u>+</u> SF



# The Garden South









### **Currently Available:**

- #200 2,114<u>+</u> SF
- #026 1,156<u>+</u> SF
- #101 2,614<u>+</u> SF
- #108 783<u>+</u> SF



Nashville, TN 37217

## **Renovations Complete!**

- New 1st and 2nd Level Lobby Entry Remodeled Restrooms, Conference Rooms, Elevator, and Hallways
- Breakroom Downstairs with Food Available for Purchase
- Exterior Landscaping, Entryways, Tree Trimming, and Lighting









### 1100-1102 Kermit Drive

FOR LEASE

Nashville, TN 37217

# Multiple Office Suites Have Been Recently Renovated!

### Turn-Key Build Out Available







The photos shown do not represent all current available suites

#### **First Floor**



#### **Second Floor**



#### **Third Floor**



#### **Fourth Floor**



#### Fifth Floor



#### Sixth Floor



### **Seventh Floor**



### **Eighth Floor**