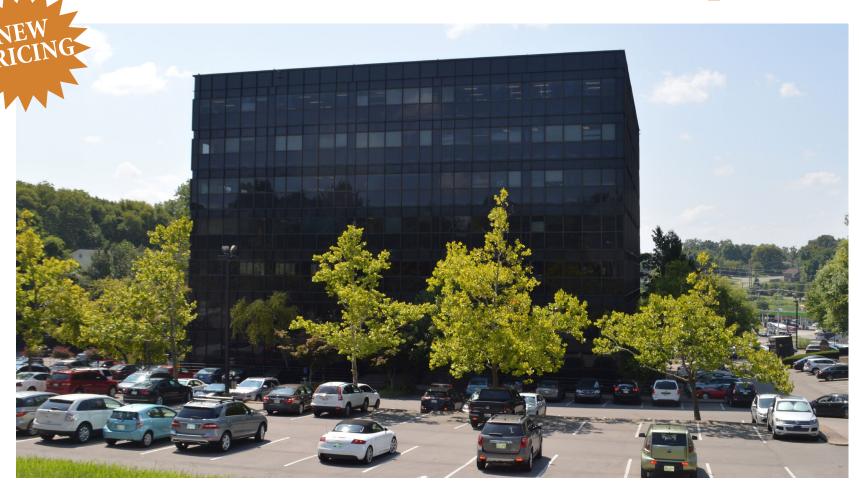

## The Oaks Tower Building

- 185,453 ± Total Square Feet of Office Space
- Suites Available from 783± up to 16,453± SF
- Renovated Spaces
- Conference Rooms Available
- 3 Buildings Ranging in Size from 13,408± to 145,161± SF
- Outdoor Picnic Area
- 4.5 per 1,000 SF Parking Ratio
- Beautiful Views from All Suites
- Quick Access to I-10, I-65, I-24, I-440, and Briley Parkway
- Close Proximity to the Nashville International Airport and Downtown Nashville
- Turn-Key Build Out Available

Nashville, TN 37217

The Oaks Tower and Garden Complex consists of three buildings located at the intersection of Murfreesboro Road and Kermit Drive. This complex is located in close proximity to Briley Parkway and Murfreesboro Pike, which connects Nashville's major interstates (I-24, I-65, & I-40). The Oaks is located less than ten minutes from Nashville's International Airport.