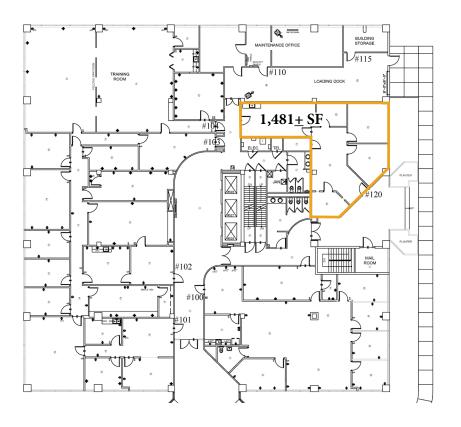

### **Currently Available:**

- Second Floor 3,747± SF
- Suite 100-109 4,367<u>+</u> SF