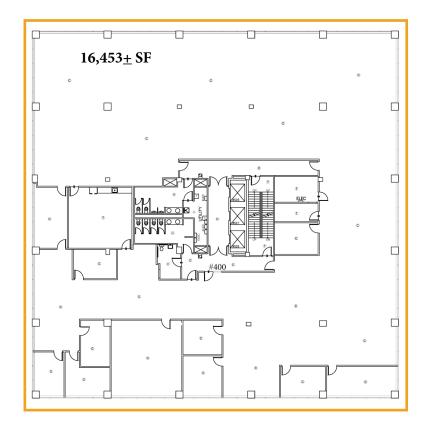

rport.

### **Great Location!**

# Near the Nashville International Airport



### The Garden North



### **Currently Available:**

• Second Floor - 3,747± SF



### The Garden South



### **Currently Available:**

• #101 - 2,614<u>+</u> SF



Nashville, TN 37217

## **Renovations Complete!**

- New 1st and 2nd Level Lobby Entry Remodeled Restrooms, Conference Rooms, Elevator, and Hallways
- Breakroom Downstairs with Food Available for Purchase
- Exterior Landscaping, Entryways, Tree Trimming, and Lighting









# 1100-1102 Kermit Drive Nashville, TN 37217

FOR LEASE

Multiple Office Suites Have Been Recently Renovated!

Turn-Key Build Out Available







The photos shown do not represent all current available suites

### First Floor





### **Third Floor**



### **Fourth Floor**







### **Seventh Floor**



### **Eighth Floor**