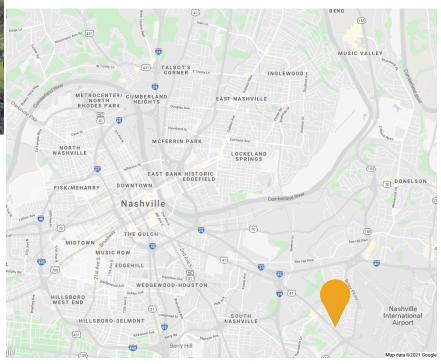

Nashville, TN 37217

The Oaks Tower and Garden Complex consists of three buildings located at the intersection of Murfreesboro Road and Kermit Drive. This complex is located in close proximity to Briley Parkway and Murfreesboro Pike, which connects Nashville's major interstates (I-24, I-65, & I-40). The Oaks is located less than ten minutes from Nashville's International Airport.

# Near the Nashville International Airport