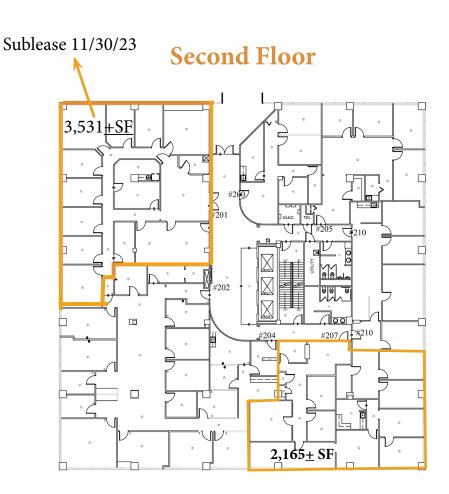

n ten minutes from Nashville's International Airport.

### **Great Location!**

# Near the Nashville International Airport



### The Garden North



### **Currently Available:**

• Second Floor - 3,747± SF



### The Garden South



### **Currently Available:**

• #101 - 2,614<u>+</u> SF



Nashville, TN 37217

## **Renovations Complete!**

- New 1st and 2nd Level Lobby Entry Remodeled Restrooms, Conference Rooms, Elevator, and Hallways
- Breakroom Downstairs with Food Available for Purchase
- Exterior Landscaping, Entryways, Tree Trimming, and Lighting









# 1100-1102 Kermit Drive Nashville, TN 37217

FOR LEASE

Multiple Office Suites Have Been Recently Renovated!

Turn-Key Build Out Available







The photos shown do not represent all current available suites

### First Floor





### **Third Floor**



### **Fourth Floor**







### **Seventh Floor**



### **Eighth Floor**