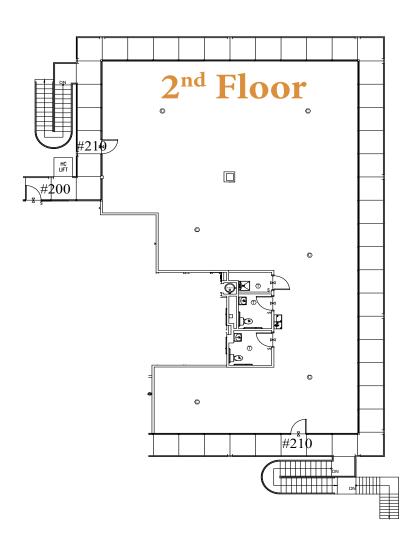

tdoor Picnic Area
- 4.5 per 1,000 SF Parking Ratio
- Beautiful Views from All Suites
- Quick Access to I-10, I-65, I-24, I-440, and Briley Parkway
- Close Proximity to the Nashville International Airport and Downtown Nashville
- Turn-Key Build Out Available



Nashville, TN 37217



The Oaks Tower and Garden Complex consists of three buildings located at the intersection of Murfreesboro Road and Kermit Drive. This complex is located in close proximity to Briley Parkway and Murfreesboro Pike, which connects Nashville's major interstates (I-24, I-65, & I-40). The Oaks is located less than ten minutes from Nashville's International Airport.

### **Great Location!**

# Near the Nashville International Airport



### The Garden North



### **Currently Available:**

• Second Floor - 3,747± SF



### The Garden South



### **Currently Available:**

• #101 - 2,614<u>+</u> SF



Nashville, TN 37217

## **Renovations Complete!**

- New 1st and 2nd Level Lobby Entry Remodeled Restrooms, Conference Rooms, Elevator, and Hallways
- Breakroom Downstairs with Food Available for Purchase
- Exterior Landscaping, Entryways, Tree Trimming, and Lighting









# 1100-1102 Kermit Drive Nashville, TN 37217

FOR LEASE

Multiple Office Suites Have Been Recently Renovated!

Turn-Key Build Out Available







The photos shown do not represent all current available suites

### First Floor





### **Third Floor**



### **Fourth Floor**







### **Seventh Floor**



### **Eighth Floor**