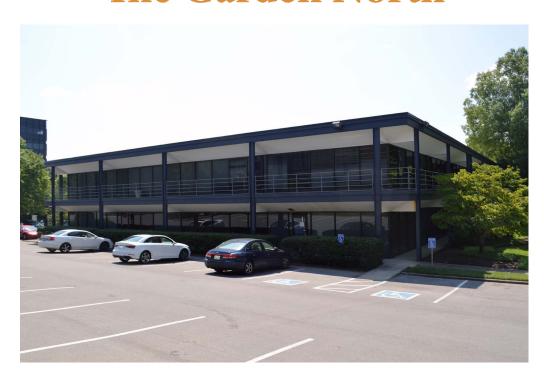

3 Buildings Ranging in Size from 13,408± to 145,161± SF
- Outdoor Picnic Area
- 4.5 per 1,000 SF Parking Ratio
- Beautiful Views from All Suites
- Quick Access to I-10, I-65, I-24, I-440, and Briley Parkway
- Close Proximity to the Nashville International Airport and Downtown Nashville
- Turn-Key Build Out Available



Nashville, TN 37217



The Oaks Tower and Garden Complex consists of three buildings located at the intersection of Murfreesboro Road and Kermit Drive. This complex is located in close proximity to Briley Parkway and Murfreesboro Pike, which connects Nashville's major interstates (I-24, I-65, & I-40). The Oaks is located less than ten minutes from Nashville's International Airport.

### **Great Location!**

# Near the Nashville International Airport



### The Garden North



### **Currently Available:**

• Second Floor - 3,747± SF



### The Garden South



### **Currently Available:**

• #101 - 2,614<u>+</u> SF



Nashville, TN 37217

## **Renovations Complete!**

- New 1st and 2nd Level Lobby Entry Remodeled Restrooms, Conference Rooms, Elevator, and Hallways
- Breakroom Downstairs with Food Available for Purchase
- Exterior Landscaping, Entryways, Tree Trimming, and Lighting









# 1100-1102 Kermit Drive Nashville, TN 37217

FOR LEASE

Multiple Office Suites Have Been Recently Renovated!

Turn-Key Build Out Available







The photos shown do not represent all current available suites

### First Floor





### **Third Floor**



### **Fourth Floor**







### **Seventh Floor**



### **Eighth Floor**