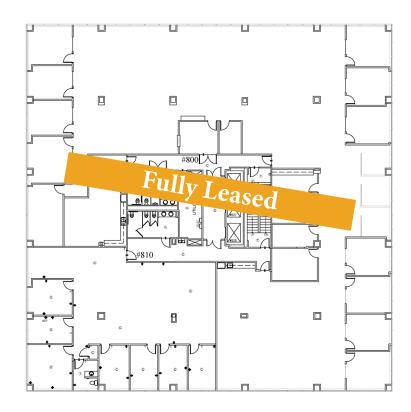

International Airport



### The Garden North



### **Currently Available:**

• Second Floor - 3,747± SF



### The Garden South



### **Currently Available:**

• #101 - 2,614<u>+</u> SF



Nashville, TN 37217

## **Renovations Complete!**

- New 1st and 2nd Level Lobby Entry Remodeled Restrooms, Conference Rooms, Elevator, and Hallways
- Breakroom Downstairs with Food Available for Purchase
- Exterior Landscaping, Entryways, Tree Trimming, and Lighting









# 1100-1102 Kermit Drive Nashville, TN 37217

FOR LEASE

Multiple Office Suites Have Been Recently Renovated!

Turn-Key Build Out Available







The photos shown do not represent all current available suites

### First Floor





### **Third Floor**



### **Fourth Floor**







### **Seventh Floor**



### **Eighth Floor**