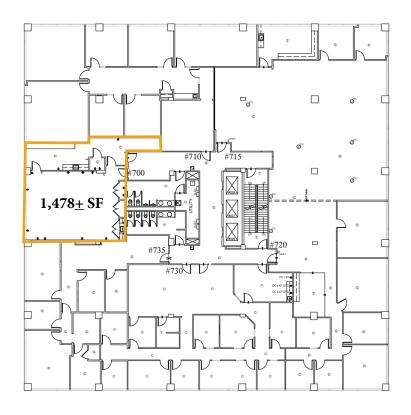

**

# Near the Nashville International Airport



### The Garden North



### **Currently Available:**

• Second Floor - 3,747± SF



### The Garden South



### **Currently Available:**

• #101 - 2,614<u>+</u> SF



Nashville, TN 37217

## **Renovations Complete!**

- New 1st and 2nd Level Lobby Entry Remodeled Restrooms, Conference Rooms, Elevator, and Hallways
- Breakroom Downstairs with Food Available for Purchase
- Exterior Landscaping, Entryways, Tree Trimming, and Lighting









# 1100-1102 Kermit Drive Nashville, TN 37217

FOR LEASE

Multiple Office Suites Have Been Recently Renovated!

Turn-Key Build Out Available







The photos shown do not represent all current available suites

### First Floor





### **Third Floor**



### **Fourth Floor**







### **Seventh Floor**



### **Eighth Floor**