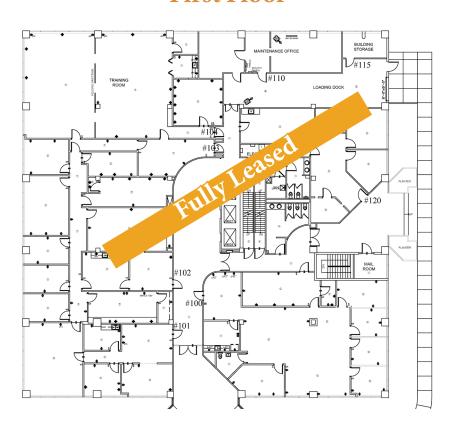

han ten minutes from Nashville's International Airport.

### **Great Location!**

# Near the Nashville International Airport



### The Garden North



### **Currently Available:**

• Second Floor - 3,747± SF



### The Garden South



### **Currently Available:**

• #101 - 2,614<u>+</u> SF



Nashville, TN 37217

## **Renovations Complete!**

- New 1st and 2nd Level Lobby Entry Remodeled Restrooms, Conference Rooms, Elevator, and Hallways
- Breakroom Downstairs with Food Available for Purchase
- Exterior Landscaping, Entryways, Tree Trimming, and Lighting









# 1100-1102 Kermit Drive Nashville, TN 37217

FOR LEASE

Multiple Office Suites Have Been Recently Renovated!

Turn-Key Build Out Available







The photos shown do not represent all current available suites

### First Floor





### **Third Floor**



### **Fourth Floor**







### **Seventh Floor**



### **Eighth Floor**