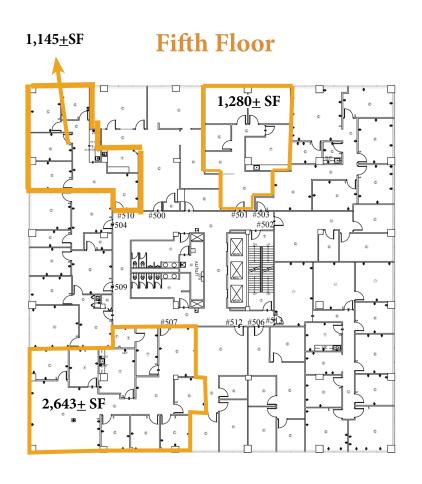

ort.

### **Great Location!**

# Near the Nashville International Airport



### The Garden North



### **Currently Available:**

• Second Floor - 3,747± SF



### The Garden South



### **Currently Available:**

• #101 - 2,614<u>+</u> SF



Nashville, TN 37217

## **Renovations Complete!**

- New 1st and 2nd Level Lobby Entry Remodeled Restrooms, Conference Rooms, Elevator, and Hallways
- Breakroom Downstairs with Food Available for Purchase
- Exterior Landscaping, Entryways, Tree Trimming, and Lighting









# 1100-1102 Kermit Drive Nashville, TN 37217

FOR LEASE

Multiple Office Suites Have Been Recently Renovated!

Turn-Key Build Out Available







The photos shown do not represent all current available suites

### First Floor





### **Third Floor**



### **Fourth Floor**







### **Seventh Floor**



### **Eighth Floor**