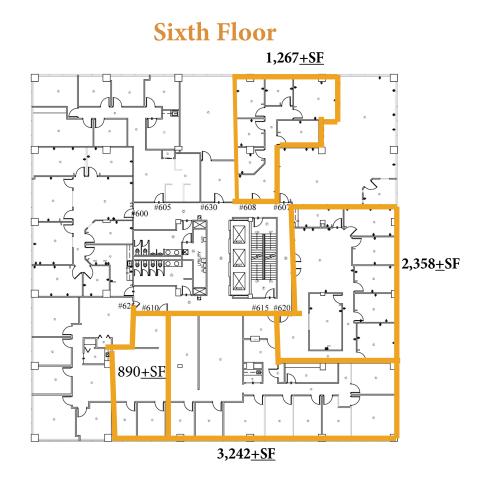

t.

### **Great Location!**

# Near the Nashville International Airport



### The Garden North



### **Currently Available:**

• Second Floor - 3,747± SF



### The Garden South



### **Currently Available:**

• #101 - 2,614<u>+</u> SF



Nashville, TN 37217

## **Renovations Complete!**

- New 1st and 2nd Level Lobby Entry Remodeled Restrooms, Conference Rooms, Elevator, and Hallways
- Breakroom Downstairs with Food Available for Purchase
- Exterior Landscaping, Entryways, Tree Trimming, and Lighting









# 1100-1102 Kermit Drive Nashville, TN 37217

FOR LEASE

Multiple Office Suites Have Been Recently Renovated!

Turn-Key Build Out Available







The photos shown do not represent all current available suites

### First Floor





### **Third Floor**



### **Fourth Floor**







### **Seventh Floor**



### **Eighth Floor**