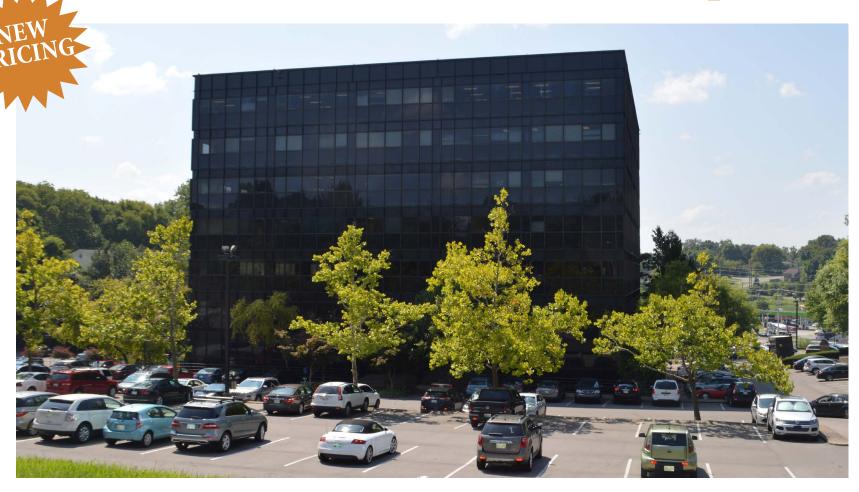

The Oaks Tower and Garden Complex

Office Space from 890± to 16,453± Square Feet | Starting at \$16-17.50 PSF

## The Oaks Tower Building

- 185,453 ± Total Square Feet of Office Space
- Suites Available from 890± up to 16,453± SF
- Renovated Spaces
- Conference Rooms Available
- 3 Buildings Ranging in Size from 13,408± to 145,161± SF
- Outdoor Picnic Area
- 4.5 per 1,000 SF Parking Ratio
- Beautiful Views from All Suites
- Quick Access to I-10, I-65, I-24, I-440, and Briley Parkway
- Close Proximity to the Nashville International Airport and Downtown Nashville
- Turn-Key Build Out Available

## **Renovations Complete!**

- New 1st and 2nd Level Lobby Entry Remodeled Restrooms, Conference Rooms, Elevator, and Hallways
- Breakroom Downstairs with Food Available for Purchase
- Exterior Landscaping, Entryways, Tree Trimming, and Lighting