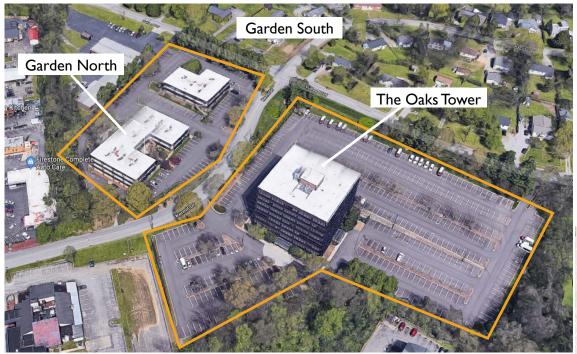

Nashville, TN 37217

The Oaks Tower and Garden Complex consists of three buildings located at the intersection of Murfreesboro Road and Kermit Drive. This complex is located in close proximity to Briley Parkway and Murfreesboro Pike, which connects Nashville's major interstates (I-24, I-65, & I-40). The Oaks is located less than ten minutes from Nashville's International Airport.

### The Garden North

### The Garden South