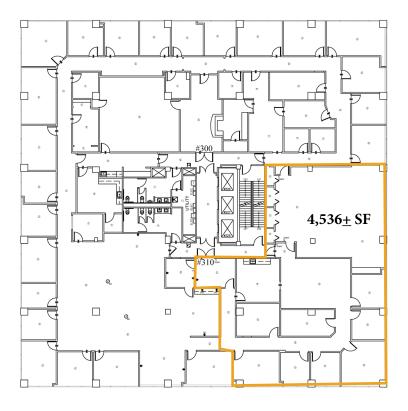

ville's International Airport.

### **Great Location!**

# Near the Nashville International Airport



### The Garden North



### **Currently Available:**

• Second Floor - 3,747± SF



### The Garden South



### **Currently Available:**

• #101 - 2,614<u>+</u> SF



Nashville, TN 37217

## **Renovations Complete!**

- New 1st and 2nd Level Lobby Entry Remodeled Restrooms, Conference Rooms, Elevator, and Hallways
- Breakroom Downstairs with Food Available for Purchase
- Exterior Landscaping, Entryways, Tree Trimming, and Lighting









# 1100-1102 Kermit Drive Nashville, TN 37217

FOR LEASE

Multiple Office Suites Have Been Recently Renovated!

Turn-Key Build Out Available







The photos shown do not represent all current available suites

### First Floor





### **Third Floor**



### **Fourth Floor**







### **Seventh Floor**



### **Eighth Floor**