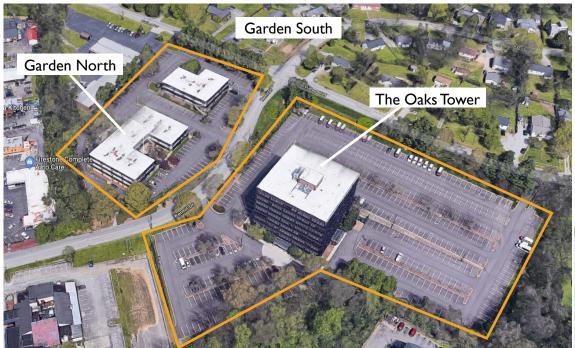

# FOR LEASE

The Oaks Tower and Garden Complex consists of three buildings located at the intersection of Murfreesboro Road and Kermit Drive. This complex is located in close proximity to Briley Parkway and Murfreesboro Pike, which connects Nashville's major interstates (I-24, I-65, & I-40). The Oaks is located less than ten minutes from Nashville's International Airport.

# The Garden North

**Currently Available:** 

• Second Floor - 3,747<u>+</u> SF

# **The Garden South**

**Currently Available:** 

- #101 2,614<u>+</u> SF
- #206 1,548<u>+</u> SF

FOR LEASE