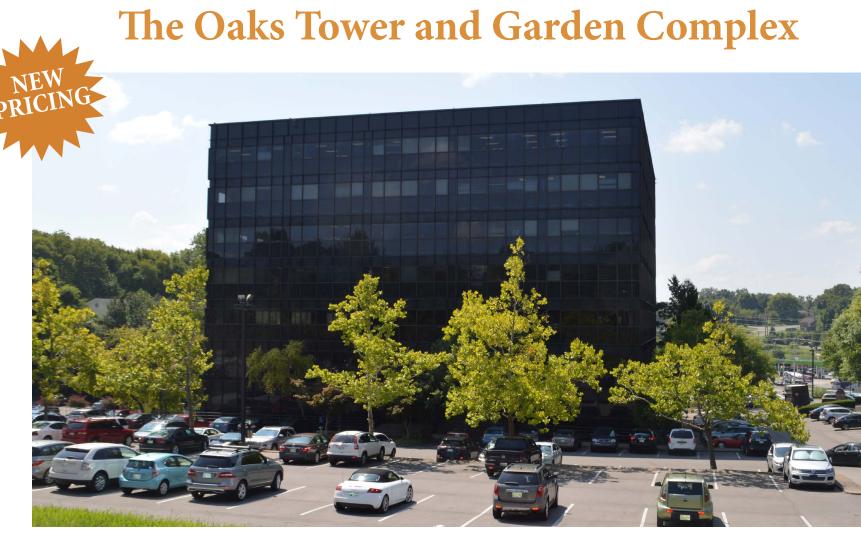

# The Oaks Tower Building

- 185,453<u>+</u> Total Square Feet of Office Space
- Suites Available from  $890 \pm$  up to  $16,453 \pm$  SF
- Renovated Spaces
- Conference Rooms Available
- 3 Buildings Ranging in Size from 13,408± to 145,161± SF
- Outdoor Picnic Area
- 4.5 per 1,000 SF Parking Ratio
- Beautiful Views from All Suites
- Quick Access to I-10, I-65, I-24, I-440, and Briley Parkway
- Close Proximity to the Nashville International Airport and Downtown Nashville
- Turn-Key Build Out Available

# FOR LEASE

The Oaks Tower and Garden Complex consists of three buildings located at the intersection of Murfreesboro Road and Kermit Drive. This complex is located in close proximity to Briley Parkway and Murfreesboro Pike, which connects Nashville's major interstates (I-24, I-65, & I-40). The Oaks is located less than ten minutes from Nashville's International Airport.