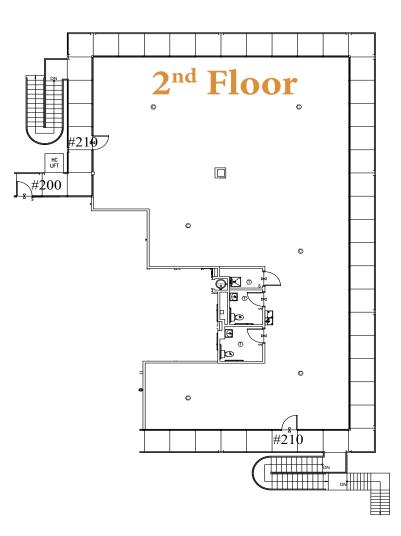

# **FOR LEASE**

# The Garden North

**Currently Available:** 

• Second Floor - 3,747<u>+</u> SF