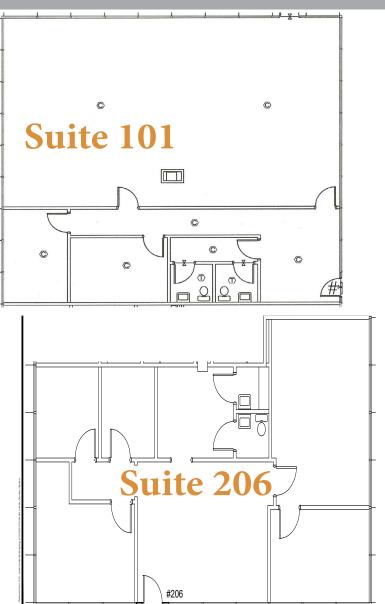

# 1100-1102 Kermit Drive

#### Nashville, TN 37217

# **The Garden South**

**Currently Available:** 

- #101 2,614<u>+</u> SF
- #206 1,548<u>+</u> SF

FOR LEASE