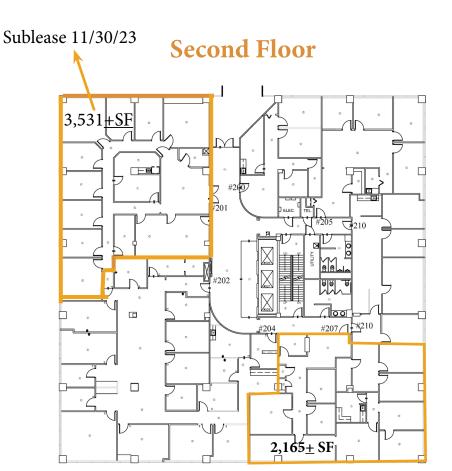

FFICE 615.256.7114 | FAX 615.256.7181 | 3030 SIDCO DRIVE, NASHVILLE, TN 37204

# FOR LEASE

# **Renovations Complete!**

- New 1st and 2nd Level Lobby Entry Remodeled Restrooms, Conference Rooms, Elevator, and Hallways
- Breakroom Downstairs with Food Available for Purchase
- Exterior Landscaping, Entryways, Tree Trimming, and Lighting





## Laura Grider, Broker

Office 615.256.7114 | Fax 615.256.7181 | 3030 Sidco Drive, Nashville, TN 37204

# FOR LEASE

# Multiple Office Suites Have Been Recently Renovated! Turn-Key Build Out Available







The photos shown do not represent all current available suites

### Laura Grider, Broker

Office 615.256.7114 | Fax 615.256.7181 | 3030 Sidco Drive, Nashville, TN 37204

# FOR LEASE

# **Office Spaces Available in the Tower**

# **First Floor**





### Laura Grider, Broker

Office 615.256.7114 | Fax 615.256.7181 | 3030 Sidco Drive, Nashville, TN 37204

# **Office Spaces Available in the Tower**

# **Third Floor**



# **Fourth Floor**



#### Laura Grider, Broker

Office 615.256.7114 | Fax 615.256.7181 | 3030 Sidco Drive, Nashville, TN 37204

# FOR LEASE

# **Office Spaces Available in the Tower**



## Sixth Floor





### Laura Grider, Broker

Office 615.256.7114 | Fax 615.256.7181 | 3030 Sidco Drive, Nashville, TN 37204

FOR LEASE

# Office Spaces Available in the Tower

# **Seventh Floor**



# **Eighth Floor**



### Laura Grider, Broker

Office 615.256.7114 | Fax 615.256.7181 | 3030 Sidco Drive, Nashville, TN 37204