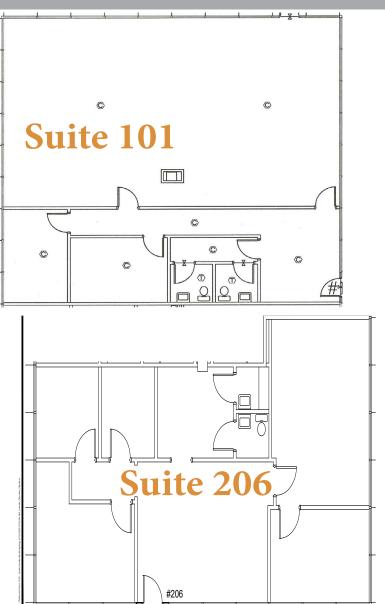

# **The Garden South**

**Currently Available:** 

- #101 2,614<u>+</u> SF
- #206 1,548<u>+</u> SF

FOR LEASE