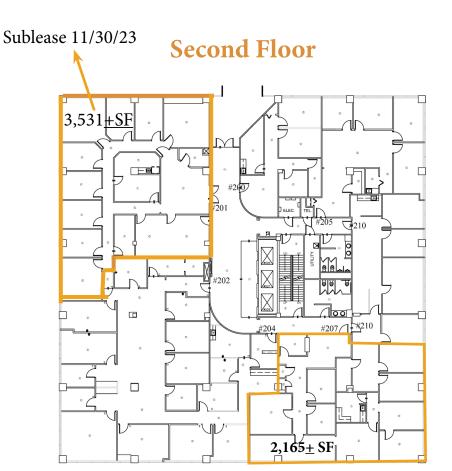

15.256.7114 | FAX 615.256.7181 | 3030 SIDCO DRIVE, NASHVILLE, TN 37204

# FOR LEASE

# **Renovations Complete!**

- New 1st and 2nd Level Lobby Entry Remodeled Restrooms, Conference Rooms, Elevator, and Hallways
- Breakroom Downstairs with Food Available for Purchase
- Exterior Landscaping, Entryways, Tree Trimming, and Lighting





#### Laura Grider, Broker

Office 615.256.7114 | Fax 615.256.7181 | 3030 Sidco Drive, Nashville, TN 37204

## FOR LEASE

# Multiple Office Suites Have Been Recently Renovated! Turn-Key Build Out Available







The photos shown do not represent all current available suites

#### Laura Grider, Broker

Office 615.256.7114 | Fax 615.256.7181 | 3030 Sidco Drive, Nashville, TN 37204

## FOR LEASE

# **Office Spaces Available in the Tower**

### **First Floor**





#### Laura Grider, Broker

Office 615.256.7114 | Fax 615.256.7181 | 3030 Sidco Drive, Nashville, TN 37204

**FOR LEASE** 

# **Office Spaces Available in the Tower**

### **Third Floor**



## **Fourth Floor**



#### Laura Grider, Broker

Office 615.256.7114 | Fax 615.256.7181 | 3030 Sidco Drive, Nashville, TN 37204

## FOR LEASE

# **Office Spaces Available in the Tower**

### **Fifth Floor**

### Sixth Floor





#### Laura Grider, Broker

Office 615.256.7114 | Fax 615.256.7181 | 3030 Sidco Drive, Nashville, TN 37204

FOR LEASE

# Office Spaces Available in the Tower

### **Seventh Floor**



## **Eighth Floor**



#### Laura Grider, Broker

Office 615.256.7114 | Fax 615.256.7181 | 3030 Sidco Drive, Nashville, TN 37204