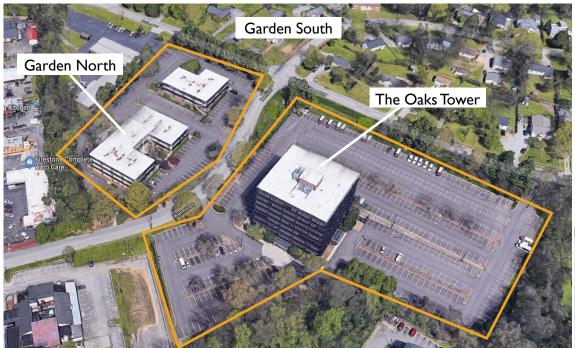

# FOR LEASE

The Oaks Tower and Garden Complex consists of three buildings located at the intersection of Murfreesboro Road and Kermit Drive. This complex is located in close proximity to Briley Parkway and Murfreesboro Pike, which connects Nashville's major interstates (I-24, I-65, & I-40). The Oaks is located less than ten minutes from Nashville's International Airport.

# The Garden North

# **The Garden South**

**Currently Available:** 

- #101 2,614<u>+</u> SF
- #206 1,548<u>+</u> SF

FOR LEASE