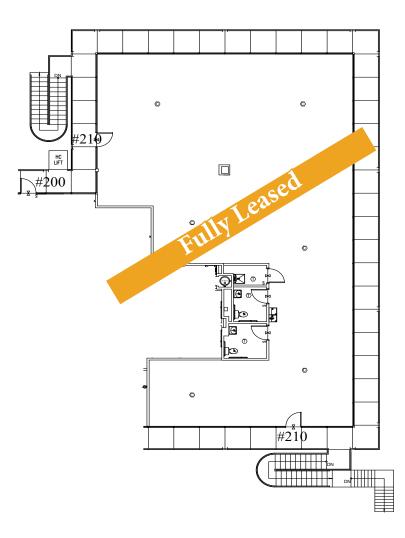

le



Laura Grider, Broker

INFORMATION CONTAINED HEREIN HAS BEEN OBTAINED FROM THE OWNER OF THE PROPERTY OR FROM OTHER SOURCES WE DEEM RELIABLE. ALL INFORMATION SHOULD BE VERIFIED PRIOR TO PURCHASE OR LEASE.

# FOR LEASE



The Oaks Tower and Garden Complex consists of three buildings located at the intersection of Murfreesboro Road and Kermit Drive. This complex is located in close proximity to Briley Parkway and Murfreesboro Pike, which connects Nashville's major interstates (I-24, I-65, & I-40). The Oaks is located less than ten minutes from Nashville's International Airport.

# **Great Location!**

# Near the Nashville International Airport



#### Laura Grider, Broker

Office 615.256.7114 | Fax 615.256.7181 | 3030 Sidco Drive, Nashville, TN 37204

## FOR LEASE

# The Garden North





#### Laura Grider, Broker

Office 615.256.7114 | Fax 615.256.7181 | 3030 Sidco Drive, Nashville, TN 37204

# 1100-1102 Kermit Drive

#### Nashville, TN 37217

# **The Garden South**



**Currently Available:** 

- #101 2,614<u>+</u> SF
- #206 1,548<u>+</u> SF



FOR LEASE

#### Laura Grider, Broker

OFFICE 615.256.7114 | FAX 615.256.7181 | 3030 SIDCO DRIVE, NASHVILLE, TN 37204

# FOR LEASE

# **Renovations Complete!**

- New 1st and 2nd Level Lobby Entry Remodeled Restrooms, Conference Rooms, Elevator, and Hallways
- Breakroom Downstairs with Food Available for Purchase
- Exterior Landscaping, Entryways, Tree Trimming, and Lighting





#### Laura Grider, Broker

Office 615.256.7114 | Fax 615.256.7181 | 3030 Sidco Drive, Nashville, TN 37204

## FOR LEASE

# Multiple Office Suites Have Be