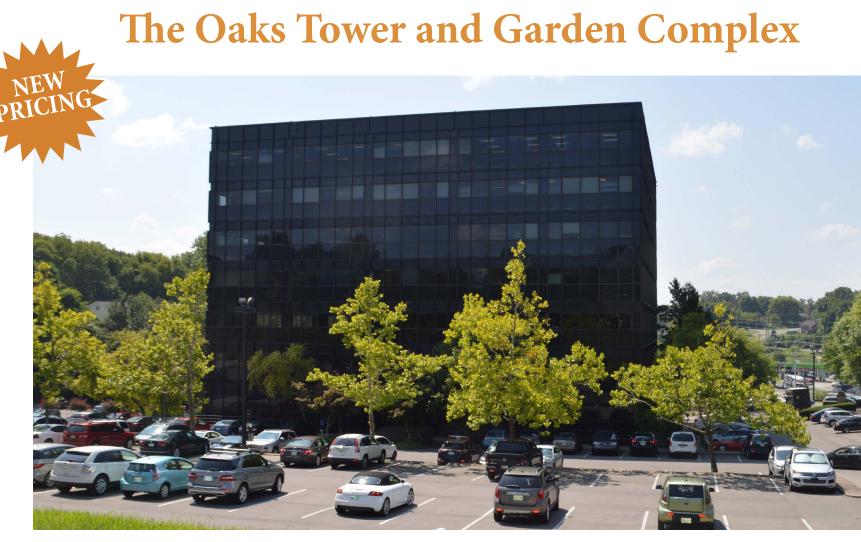

# The Oaks Tower Building

- 185,453<u>+</u> Total Square Feet of Office Space
- Suites Available from 890<u>+</u> up to 6,490<u>+</u> SF
- Renovated Spaces
- Conference Rooms Available
- 3 Buildings Ranging in Size from 13,408± to 145,161± SF
- Outdoor Picnic Area
- 4.5 per 1,000 SF Parking Ratio
- Beautiful Views from All Suites
- Quick Access to I-10, I-65, I-24, I-440, and Briley Parkway
- Close Proximity to the Nashville International Airport and Downtown Nashville
- Turn-Key Build Out Available

# FOR LEASE

The Oaks Tower and Garden Complex consists of three buildings located at the intersection of Murfreesboro Road and Kermit Drive. This complex is located in close proximity to Briley Parkway and Murfreesboro Pike, which connects Nashville's major interstates (I-24, I-65, & I-40). The Oaks is located less than ten minutes from Nashville's International Airport.