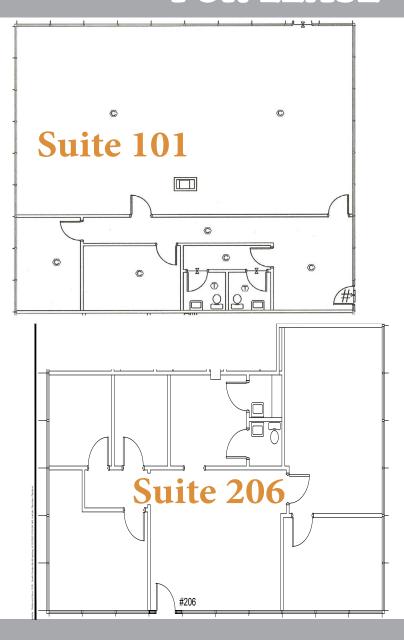

r 1,000 SF Parking Ratio
- Beautiful Views from All Suites
- Quick Access to I-10, I-65, I-24, I-440, and Briley Parkway
- Close Proximity to the Nashville International Airport and Downtown Nashville
- Turn-Key Build Out Available





The Oaks Tower and Garden Complex consists of three buildings located at the intersection of Murfreesboro Road and Kermit Drive. This complex is located in close proximity to Briley Parkway and Murfreesboro Pike, which connects Nashville's major interstates (I-24, I-65, & I-40). The Oaks is located less than ten minutes from Nashville's International Airport.

### **Great Location!**

# Near the Nashville International Airport



### The Garden North





### The Garden South



### **Currently Available:**

- #101 2,614<u>+</u> SF
- #206 1,548<u>+</u> SF



### **Renovations Complete!**

- New 1st and 2nd Level Lobby Entry Remodeled Restrooms, Conference Rooms, Elevator, and Hallways
- Breakroom Downstairs with Food Available for Purchase
- Exterior Landscaping, Entryways, Tree Trimming, and Lighting









# 1100-1102 Kermit Drive Nashville, TN 37217

FOR LEASE

Multiple Office Suites Have Been Recently Renovated!

Turn-Key Build Out Available







The photos shown do not represent all current available suites

#### First Floor





#### **Third Floor**



#### **Fourth Floor**



#### Fifth Floor



#### Sixth Floor



#### **Seventh Floor**



### **Eighth Floor**