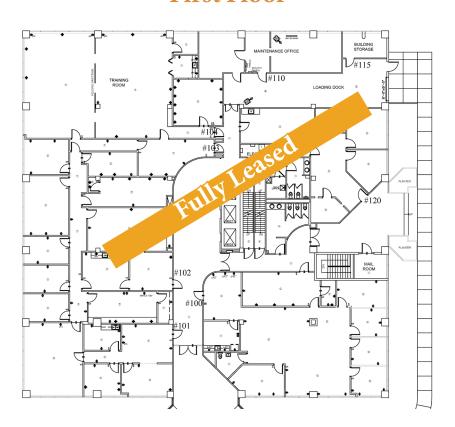

states (I-24, I-65, & I-40). The Oaks is located less than ten minutes from Nashville's International Airport.

### **Great Location!**

# Near the Nashville International Airport



### The Garden North





### The Garden South



### **Currently Available:**

- #101 2,614<u>+</u> SF
- #206 1,548<u>+</u> SF



### **Renovations Complete!**

- New 1st and 2nd Level Lobby Entry Remodeled Restrooms, Conference Rooms, Elevator, and Hallways
- Breakroom Downstairs with Food Available for Purchase
- Exterior Landscaping, Entryways, Tree Trimming, and Lighting









# 1100-1102 Kermit Drive Nashville, TN 37217

FOR LEASE

Multiple Office Suites Have Been Recently Renovated!

Turn-Key Build Out Available







The photos shown do not represent all current available suites

#### First Floor





#### **Third Floor**



#### **Fourth Floor**



#### Fifth Floor



#### Sixth Floor



#### **Seventh Floor**



### **Eighth Floor**