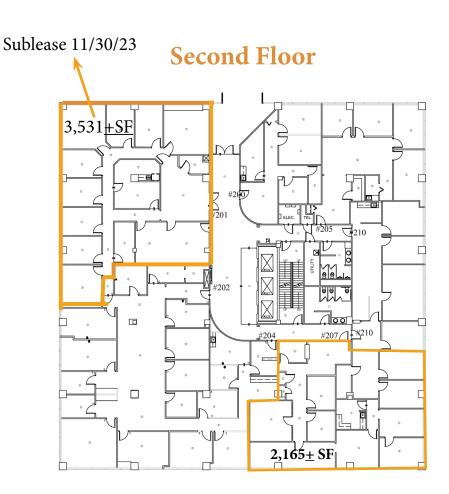

ates (I-24, I-65, & I-40). The Oaks is located less than ten minutes from Nashville's International Airport.

### **Great Location!**

# Near the Nashville International Airport



### The Garden North





### The Garden South



### **Currently Available:**

- #101 2,614<u>+</u> SF
- #206 1,548<u>+</u> SF



### **Renovations Complete!**

- New 1st and 2nd Level Lobby Entry Remodeled Restrooms, Conference Rooms, Elevator, and Hallways
- Breakroom Downstairs with Food Available for Purchase
- Exterior Landscaping, Entryways, Tree Trimming, and Lighting









# 1100-1102 Kermit Drive Nashville, TN 37217

FOR LEASE

Multiple Office Suites Have Been Recently Renovated!

Turn-Key Build Out Available







The photos shown do not represent all current available suites

#### First Floor





#### **Third Floor**



#### **Fourth Floor**



#### Fifth Floor



#### Sixth Floor



#### **Seventh Floor**



### **Eighth Floor**