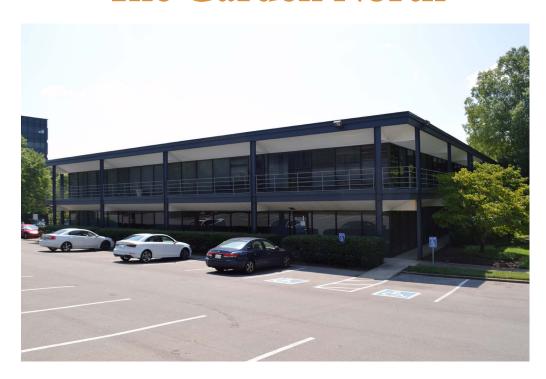

ce Rooms Available
- 3 Buildings Ranging in Size from 13,408± to 145,161± SF
- Outdoor Picnic Area
- 4.5 per 1,000 SF Parking Ratio
- Beautiful Views from All Suites
- Quick Access to I-10, I-65, I-24, I-440, and Briley Parkway
- Close Proximity to the Nashville International Airport and Downtown Nashville
- Turn-Key Build Out Available





The Oaks Tower and Garden Complex consists of three buildings located at the intersection of Murfreesboro Road and Kermit Drive. This complex is located in close proximity to Briley Parkway and Murfreesboro Pike, which connects Nashville's major interstates (I-24, I-65, & I-40). The Oaks is located less than ten minutes from Nashville's International Airport.

### **Great Location!**

# Near the Nashville International Airport



### The Garden North





### The Garden South



### **Currently Available:**

- #101 2,614<u>+</u> SF
- #206 1,548<u>+</u> SF



### **Renovations Complete!**

- New 1st and 2nd Level Lobby Entry Remodeled Restrooms, Conference Rooms, Elevator, and Hallways
- Breakroom Downstairs with Food Available for Purchase
- Exterior Landscaping, Entryways, Tree Trimming, and Lighting









# 1100-1102 Kermit Drive Nashville, TN 37217

FOR LEASE

Multiple Office Suites Have Been Recently Renovated!

Turn-Key Build Out Available







The photos shown do not represent all current available suites

#### First Floor





#### **Third Floor**



#### **Fourth Floor**



#### Fifth Floor



#### Sixth Floor



#### **Seventh Floor**



### **Eighth Floor**