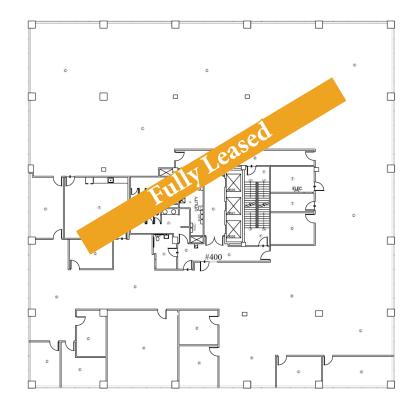

ss than ten minutes from Nashville's International Airport.

### **Great Location!**

# Near the Nashville International Airport



### The Garden North





### The Garden South



### **Currently Available:**

- #101 2,614<u>+</u> SF
- #206 1,548<u>+</u> SF



### **Renovations Complete!**

- New 1st and 2nd Level Lobby Entry Remodeled Restrooms, Conference Rooms, Elevator, and Hallways
- Breakroom Downstairs with Food Available for Purchase
- Exterior Landscaping, Entryways, Tree Trimming, and Lighting









# 1100-1102 Kermit Drive Nashville, TN 37217

FOR LEASE

Multiple Office Suites Have Been Recently Renovated!

Turn-Key Build Out Available







The photos shown do not represent all current available suites

#### First Floor





#### **Third Floor**



#### **Fourth Floor**



#### Fifth Floor



#### Sixth Floor



#### **Seventh Floor**



### **Eighth Floor**