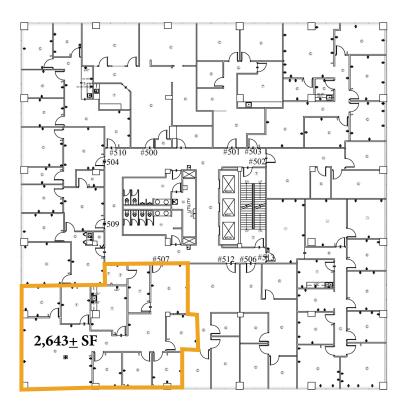

from Nashville's International Airport.

### **Great Location!**

# Near the Nashville International Airport



### The Garden North





### The Garden South



### **Currently Available:**

- #101 2,614<u>+</u> SF
- #206 1,548<u>+</u> SF



### **Renovations Complete!**

- New 1st and 2nd Level Lobby Entry Remodeled Restrooms, Conference Rooms, Elevator, and Hallways
- Breakroom Downstairs with Food Available for Purchase
- Exterior Landscaping, Entryways, Tree Trimming, and Lighting









# 1100-1102 Kermit Drive Nashville, TN 37217

FOR LEASE

Multiple Office Suites Have Been Recently Renovated!

Turn-Key Build Out Available







The photos shown do not represent all current available suites

#### First Floor





#### **Third Floor**



#### **Fourth Floor**



#### Fifth Floor



#### Sixth Floor



#### **Seventh Floor**



### **Eighth Floor**