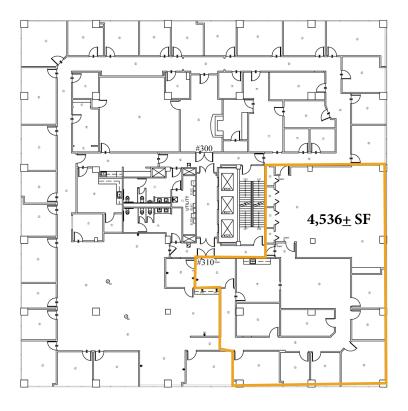

). The Oaks is located less than ten minutes from Nashville's International Airport.

### **Great Location!**

# Near the Nashville International Airport



### The Garden North





### The Garden South



### **Currently Available:**

- #101 2,614<u>+</u> SF
- #206 1,548<u>+</u> SF



### **Renovations Complete!**

- New 1st and 2nd Level Lobby Entry Remodeled Restrooms, Conference Rooms, Elevator, and Hallways
- Breakroom Downstairs with Food Available for Purchase
- Exterior Landscaping, Entryways, Tree Trimming, and Lighting









# 1100-1102 Kermit Drive Nashville, TN 37217

FOR LEASE

Multiple Office Suites Have Been Recently Renovated!

Turn-Key Build Out Available







The photos shown do not represent all current available suites

#### First Floor





#### **Third Floor**



#### **Fourth Floor**



#### Fifth Floor



#### Sixth Floor



#### **Seventh Floor**



### **Eighth Floor**