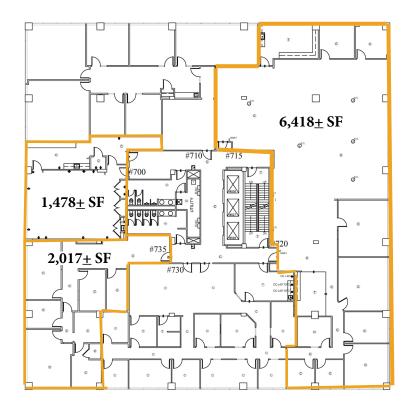

*Great Location!**

# Near the Nashville International Airport



### The Garden North





### The Garden South



### **Currently Available:**

- #101 2,614<u>+</u> SF
- #206 1,548<u>+</u> SF



### **Renovations Complete!**

- New 1st and 2nd Level Lobby Entry Remodeled Restrooms, Conference Rooms, Elevator, and Hallways
- Breakroom Downstairs with Food Available for Purchase
- Exterior Landscaping, Entryways, Tree Trimming, and Lighting









# 1100-1102 Kermit Drive Nashville, TN 37217

FOR LEASE

Multiple Office Suites Have Been Recently Renovated!

Turn-Key Build Out Available







The photos shown do not represent all current available suites

#### First Floor





#### **Third Floor**



#### **Fourth Floor**



#### Fifth Floor



#### Sixth Floor



#### **Seventh Floor**



### **Eighth Floor**