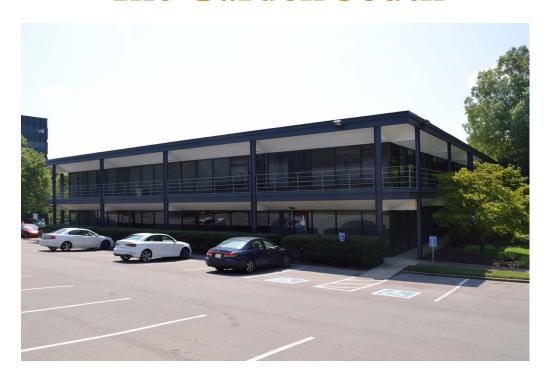

ldings Ranging in Size from 13,408± to 145,161± SF
- Outdoor Picnic Area
- 4.5 per 1,000 SF Parking Ratio
- Beautiful Views from All Suites
- Quick Access to I-10, I-65, I-24, I-440, and Briley Parkway
- Close Proximity to the Nashville International Airport and Downtown Nashville
- Turn-Key Build Out Available





The Oaks Tower and Garden Complex consists of three buildings located at the intersection of Murfreesboro Road and Kermit Drive. This complex is located in close proximity to Briley Parkway and Murfreesboro Pike, which connects Nashville's major interstates (I-24, I-65, & I-40). The Oaks is located less than ten minutes from Nashville's International Airport.

### **Great Location!**

# Near the Nashville International Airport



### The Garden North





### The Garden South



### **Currently Available:**

- #101 2,614<u>+</u> SF
- #206 1,548<u>+</u> SF



### **Renovations Complete!**

- New 1st and 2nd Level Lobby Entry Remodeled Restrooms, Conference Rooms, Elevator, and Hallways
- Breakroom Downstairs with Food Available for Purchase
- Exterior Landscaping, Entryways, Tree Trimming, and Lighting









# 1100-1102 Kermit Drive Nashville, TN 37217

FOR LEASE

Multiple Office Suites Have Been Recently Renovated!

Turn-Key Build Out Available







The photos shown do not represent all current available suites

#### First Floor





#### **Third Floor**



#### **Fourth Floor**



#### Fifth Floor



#### Sixth Floor



#### **Seventh Floor**



### **Eighth Floor**