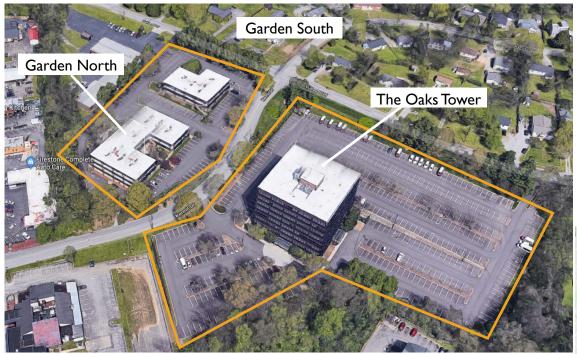

The Oaks Tower and Garden Complex consists of three buildings located at the intersection of Murfreesboro Road and Kermit Drive. This complex is located in close proximity to Briley Parkway and Murfreesboro Pike, which connects Nashville's major interstates (I-24, I-65, & I-40). The Oaks is located less than ten minutes from Nashville's International Airport.

### The Garden North

### The Garden South