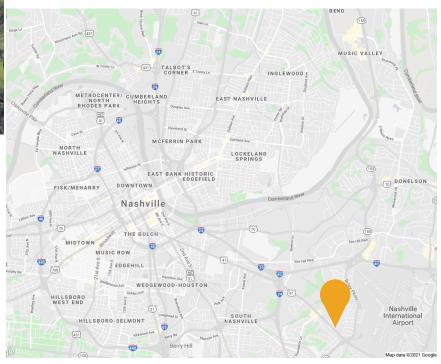

The Oaks Tower and Garden Complex consists of three buildings located at the intersection of Murfreesboro Road and Kermit Drive. This complex is located in close proximity to Briley Parkway and Murfreesboro Pike, which connects Nashville's major interstates (I-24, I-65, & I-40). The Oaks is located less than ten minutes from Nashville's International Airport.

# Near the Nashville International Airport