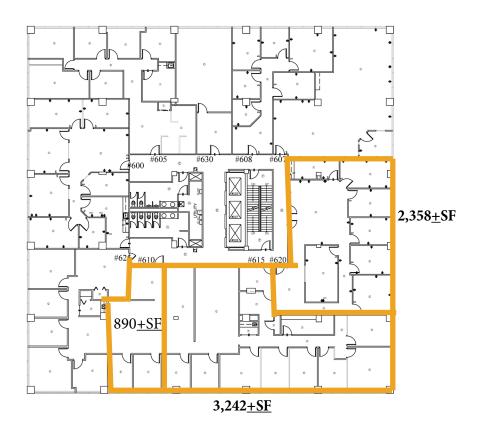

ernational Airport.

### **Great Location!**

# Near the Nashville International Airport



### The Garden North





### The Garden South



### **Currently Available:**

- #101 2,614<u>+</u> SF
- #206 1,548<u>+</u> SF



### **Renovations Complete!**

- New 1st and 2nd Level Lobby Entry Remodeled Restrooms, Conference Rooms, Elevator, and Hallways
- Breakroom Downstairs with Food Available for Purchase
- Exterior Landscaping, Entryways, Tree Trimming, and Lighting









# 1100-1102 Kermit Drive Nashville, TN 37217

FOR LEASE

Multiple Office Suites Have Been Recently Renovated!

Turn-Key Build Out Available







The photos shown do not represent all current available suites

#### First Floor





#### **Third Floor**



#### **Fourth Floor**



#### Fifth Floor



#### Sixth Floor



#### **Seventh Floor**



### **Eighth Floor**