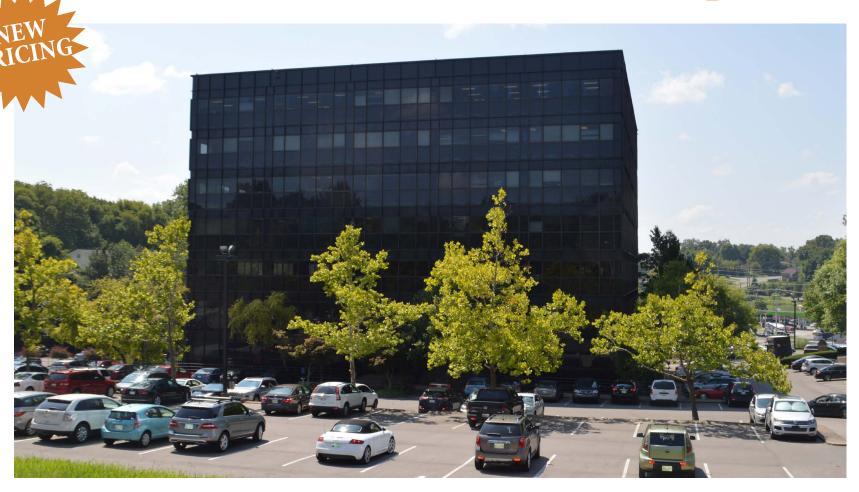

### The Oaks Tower Building

- 185,453 ± Total Square Feet of Office Space
- Suites Available from 890± up to 6,490± SF
- Renovated Spaces
- Conference Rooms Available
- 3 Buildings Ranging in Size from 13,408± to 145,161± SF
- Outdoor Picnic Area
- 4.5 per 1,000 SF Parking Ratio
- Beautiful Views from All Suites
- Quick Access to I-10, I-65, I-24, I-440, and Briley Parkway
- Close Proximity to the Nashville International Airport and Downtown Nashville
- Turn-Key Build Out Available

# 1100-1102 Kermit Drive Nashville, TN 37217

FOR LEASE

Multiple Office Suites Have Been Recently Renovated!

Turn-Key Build Out Available

The photos shown do not represent all current available suites