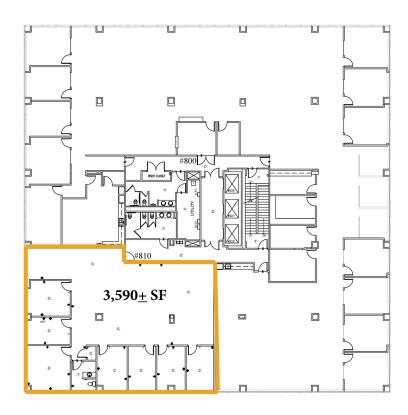

ar the Nashville International Airport



### The Garden North





### The Garden South



### **Currently Available:**

- #101 2,614<u>+</u> SF
- #206 1,548<u>+</u> SF



### **Renovations Complete!**

- New 1st and 2nd Level Lobby Entry Remodeled Restrooms, Conference Rooms, Elevator, and Hallways
- Breakroom Downstairs with Food Available for Purchase
- Exterior Landscaping, Entryways, Tree Trimming, and Lighting









# 1100-1102 Kermit Drive Nashville, TN 37217

FOR LEASE

Multiple Office Suites Have Been Recently Renovated!

Turn-Key Build Out Available







The photos shown do not represent all current available suites

#### First Floor





#### **Third Floor**



#### **Fourth Floor**



#### Fifth Floor



#### Sixth Floor



#### **Seventh Floor**



### **Eighth Floor**