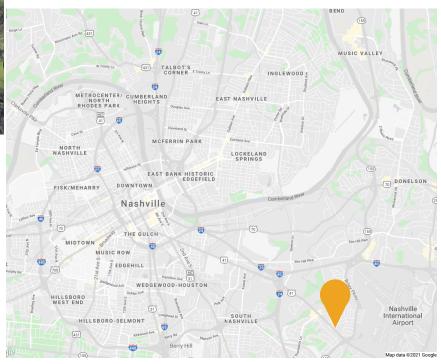

### **Great Location!**

# Near the Nashville International Airport

The Oaks Tower and Garden Complex consists of three buildings located at the intersection of Murfreesboro Road and Kermit Drive. This complex is located in close proximity to Briley Parkway and Murfreesboro Pike, which connects Nashville's major interstates (I-24, I-65, & I-40). The Oaks is located less than ten minutes from Nashville's International Airport.