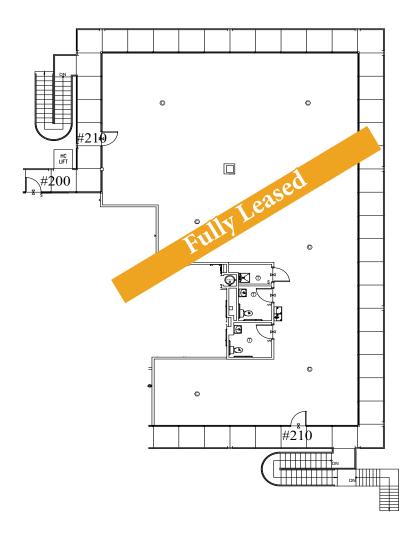

Rooms Available
- 3 Buildings Ranging in Size from 13,408± to 145,161± SF
- Outdoor Picnic Area
- 4.5 per 1,000 SF Parking Ratio
- Beautiful Views from All Suites
- Quick Access to I-10, I-65, I-24, I-440, and Briley Parkway
- Close Proximity to the Nashville International Airport and Downtown Nashville
- Turn-Key Build Out Available





The Oaks Tower and Garden Complex consists of three buildings located at the intersection of Murfreesboro Road and Kermit Drive. This complex is located in close proximity to Briley Parkway and Murfreesboro Pike, which connects Nashville's major interstates (I-24, I-65, & I-40). The Oaks is located less than ten minutes from Nashville's International Airport.

### **Great Location!**

# Near the Nashville International Airport



### The Garden North





### The Garden South



### **Currently Available:**

- #101 2,614<u>+</u> SF
- #206 1,548<u>+</u> SF



### **Renovations Complete!**

- New 1st and 2nd Level Lobby Entry Remodeled Restrooms, Conference Rooms, Elevator, and Hallways
- Breakroom Downstairs with Food Available for Purchase
- Exterior Landscaping, Entryways, Tree Trimming, and Lighting









# 1100-1102 Kermit Drive Nashville, TN 37217

FOR LEASE

Multiple Office Suites Have Been Recently Renovated!

Turn-Key Build Out Available







The photos shown do not represent all current available suites

#### First Floor





#### **Third Floor**



#### **Fourth Floor**



#### Fifth Floor



#### Sixth Floor



#### **Seventh Floor**



### **Eighth Floor**