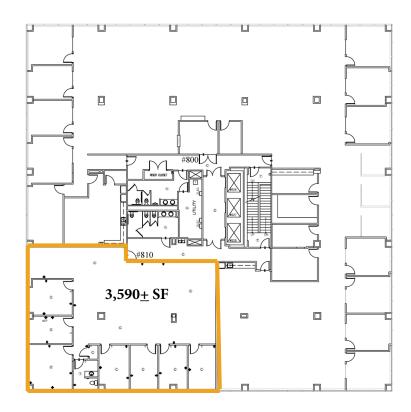

ar the Nashville International Airport



### The Garden North





### The Garden South



### **Currently Available:**

- #101 2,614<u>+</u> SF
- #206 1,548<u>+</u> SF



### **Renovations Complete!**

- New 1st and 2nd Level Lobby Entry Remodeled Restrooms, Conference Rooms, Elevator, and Hallways
- Breakroom Downstairs with Food Available for Purchase
- Exterior Landscaping, Entryways, Tree Trimming, and Lighting









# 1100-1102 Kermit Drive Nashville, TN 37217

FOR LEASE

Multiple Office Suites Have Been Recently Renovated!

Turn-Key Build Out Available







The photos shown do not represent all current available suites

#### First Floor





#### **Third Floor**



#### **Fourth Floor**



#### Fifth Floor



#### Sixth Floor



#### **Seventh Floor**



### **Eighth Floor**