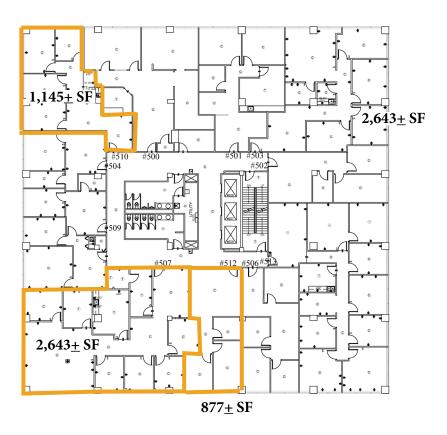

from Nashville's International Airport.

### **Great Location!**

# Near the Nashville International Airport



### The Garden North





### The Garden South



### **Currently Available:**

- #101 2,614<u>+</u> SF
- #206 1,548<u>+</u> SF



### **Renovations Complete!**

- New 1st and 2nd Level Lobby Entry Remodeled Restrooms, Conference Rooms, Elevator, and Hallways
- Breakroom Downstairs with Food Available for Purchase
- Exterior Landscaping, Entryways, Tree Trimming, and Lighting









# 1100-1102 Kermit Drive Nashville, TN 37217

FOR LEASE

Multiple Office Suites Have Been Recently Renovated!

Turn-Key Build Out Available







The photos shown do not represent all current available suites

#### First Floor





#### **Third Floor**



#### **Fourth Floor**



#### Fifth Floor



#### Sixth Floor



#### **Seventh Floor**



### **Eighth Floor**