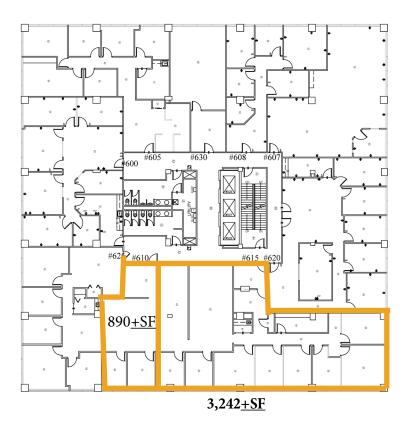

ernational Airport.

### **Great Location!**

# Near the Nashville International Airport



### The Garden North





### The Garden South



### **Currently Available:**

- #101 2,614<u>+</u> SF
- #206 1,548<u>+</u> SF



### **Renovations Complete!**

- New 1st and 2nd Level Lobby Entry Remodeled Restrooms, Conference Rooms, Elevator, and Hallways
- Breakroom Downstairs with Food Available for Purchase
- Exterior Landscaping, Entryways, Tree Trimming, and Lighting









# 1100-1102 Kermit Drive Nashville, TN 37217

FOR LEASE

Multiple Office Suites Have Been Recently Renovated!

Turn-Key Build Out Available







The photos shown do not represent all current available suites

#### First Floor





#### **Third Floor**



#### **Fourth Floor**



#### Fifth Floor



#### Sixth Floor



#### **Seventh Floor**



### **Eighth Floor**