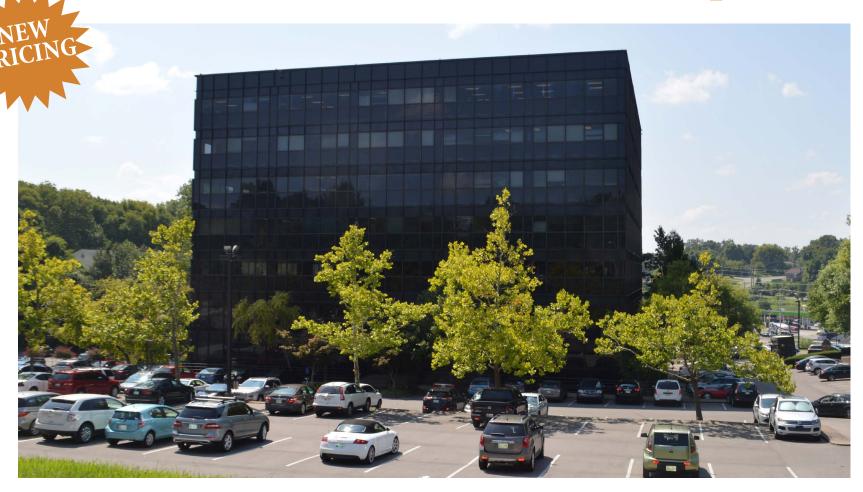

### The Oaks Tower Building

- 185,453± Total Square Feet of Office Space
- Suites Available from 877 + up to 6,490 + SF
- Renovated Spaces
- Conference Rooms Available
- 3 Buildings Ranging in Size from 13,408± to 145,161± SF
- Outdoor Picnic Area
- 4.5 per 1,000 SF Parking Ratio
- Beautiful Views from All Suites
- Quick Access to I-10, I-65, I-24, I-440, and Briley Parkway
- Close Proximity to the Nashville International Airport and Downtown Nashville
- Turn-Key Build Out Available

The Oaks Tower and Garden Complex consists of three buildings located at the intersection of Murfreesboro Road and Kermit Drive. This complex is located in close proximity to Briley Parkway and Murfreesboro Pike, which connects Nashville's major interstates (I-24, I-65, & I-40). The Oaks is located less than ten minutes from Nashville's International Airport.