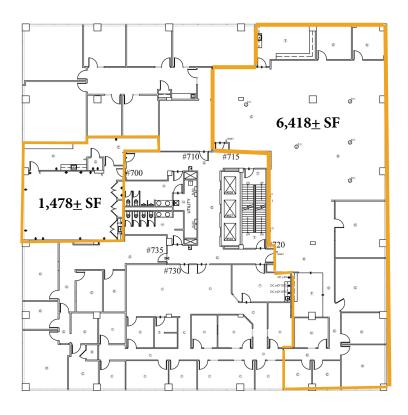

*Great Location!**

# Near the Nashville International Airport



### The Garden North





### The Garden South



### **Currently Available:**

- #101 2,614<u>+</u> SF
- #206 1,548<u>+</u> SF



### **Renovations Complete!**

- New 1st and 2nd Level Lobby Entry Remodeled Restrooms, Conference Rooms, Elevator, and Hallways
- Breakroom Downstairs with Food Available for Purchase
- Exterior Landscaping, Entryways, Tree Trimming, and Lighting









# 1100-1102 Kermit Drive Nashville, TN 37217

FOR LEASE

Multiple Office Suites Have Been Recently Renovated!

Turn-Key Build Out Available







The photos shown do not represent all current available suites

#### First Floor





#### **Third Floor**



#### **Fourth Floor**



#### Fifth Floor



#### Sixth Floor



#### **Seventh Floor**



### **Eighth Floor**