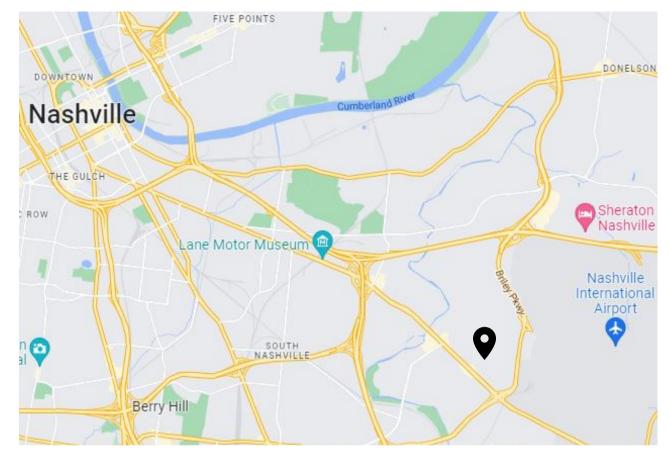

#### Conveniently Located Within 15 Minutes:

#### **Located Near:**

- NashvilleInternational Airport
- I-10
- I-65
- I-24
- I-440
- Briley Parkway

Suite 100 & 101 | Office

Available: Now

Suite 101 | 2,614<u>+</u> SF

Suite 100 | 3,194<u>+</u> SF