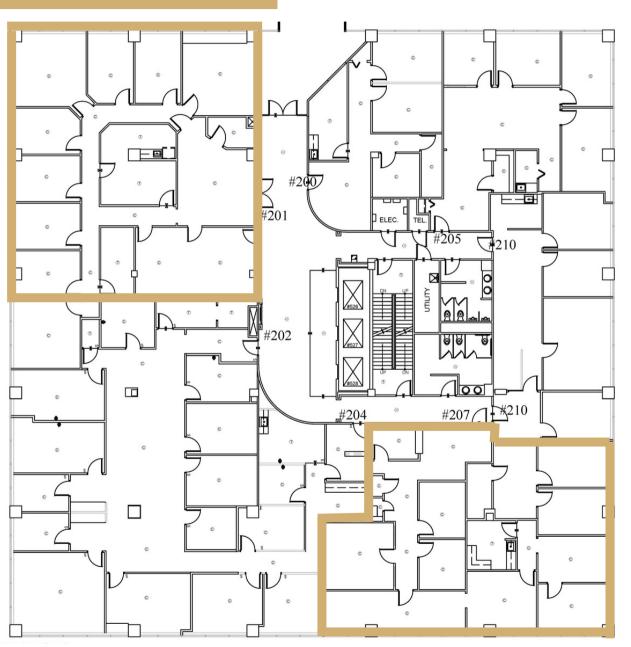

#### The Tower | 2nd Floor

Suite 201 & 207 | Office

Suite 201 | 3,531<u>+</u> SF Sublease

Available: Now

Suite 207 | 2,165<u>+</u> SF