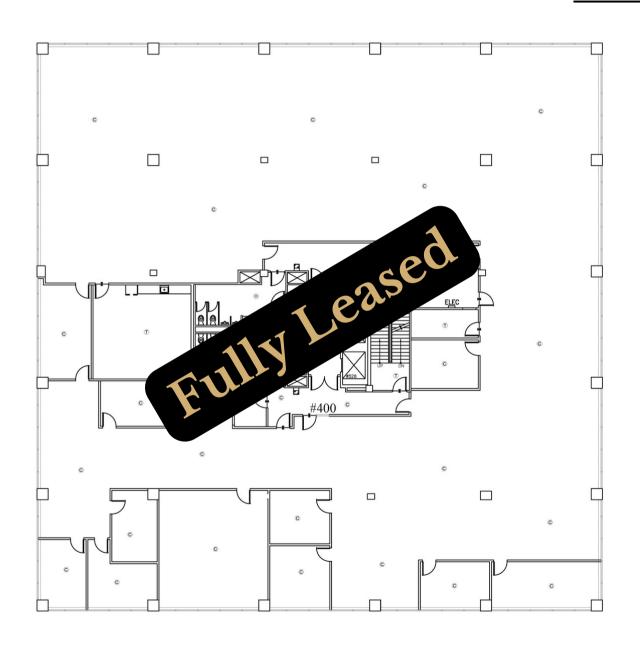

le                |

Outdoor Picnic Area

4.5 per 1,000 SF Parking Ratio

Turn-Key Build Out Available











FOR LEASE

#### Conveniently Located Within 15 Minutes:





















#### **Located Near:**

- NashvilleInternational Airport
- I-10
- I-65
- I-24
- I-440
- Briley Parkway



Suite 100 & 101 | Office

Available: Now

Suite 101 | 2,614<u>+</u> SF



Suite 100 | 3,194<u>+</u> SF



#### The Garden South

Fully Leased | Office





#### The Tower | First Floor

Fully Leased | Office





#### The Tower | 2nd Floor

Suite 201 & 207 | Office

Suite 201 | 3,531<u>+</u> SF Sublease



Available: Now

Suite 207 | 2,165<u>+</u> SF



#### The Tower | 3rd Floor

Suite 310 | Office

Available: Now



Suite 310 | 4,536<u>+</u> SF



## The Tower | 4th Floor

Fully Leased | Office





#### The Tower | 5th Floor

Suite 507 | Office

Available: Now



Suite 507 | 2,643<u>+</u> SF



### The Tower | 6th Floor

Suite 608 & 615 | Office

\_\_\_\_\_

Suite 608 | 1,267<u>+</u> SF

#630 #608 #600 #625 #610 #615 #620 

Available: Now

Suite 615 | 3,242<u>+</u> SF



#### The Tower | 7th Floor

Suite 700 & 715 | Office

Suite 700 | 1,478 + SF #715

Available: Now

Suite 715 | 6,418<u>+</u> SF



#### The Tower | 8th Floor

Suite 810 | Office

Available: Now



HORRELL

Suite 810 | 3,590<u>+</u> SF