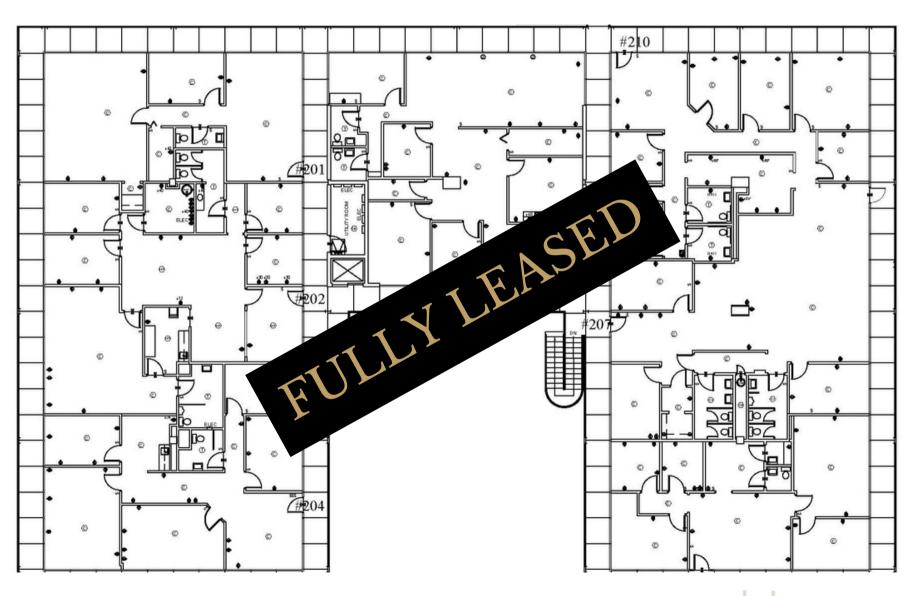

>Nashville, TN |
|------------|-------------------------------------------|
| SIZE       | 185,453 <u>+</u> SF                       |
| PRICE      | \$16.00 - \$17.50 PSF                     |
| AVAILABLE  | 1,267 <u>+</u> up to 6,418 <u>+</u> SF    |
| HIGHLIGHTS | Renovated Office Spaces                   |
|            | Conference Rooms Available                |

Outdoor Picnic Area

4.5 per 1,000 SF Parking Ratio

Turn-Key Build Out Available











FOR LEASE

#### Conveniently Located Within 15 Minutes:





















#### **Located Near:**

- NashvilleInternational Airport
- I-10
- I-65
- I-24
- I-440
- Briley Parkway



Suite 100 & 101 | Office

Available: Now

Suite 101 | 2,614<u>+</u> SF



Suite 100 | 3,194<u>+</u> SF



#### The Garden South

Fully Leased | Office





#### The Tower | First Floor

Fully Leased | Office





#### The Tower | 2nd Floor

Suite 201 & 207 | Office

Suite 201 | 3,531<u>+</u> SF Sublease



Available: Now

Suite 207 | 2,165<u>+</u> SF



#### The Tower | 3rd Floor

Suite 310 | Office

Available: Now



Suite 310 | 4,536<u>+</u> SF



## The Tower | 4th Floor

Fully Leased | Office





#### The Tower | 5th Floor

Suite 507 | Office

Available: Now



Suite 507 | 2,643<u>+</u> SF



### The Tower | 6th Floor

Suite 608 & 615 | Office

\_\_\_\_\_

Suite 608 | 1,267<u>+</u> SF

#630 #608 #600 #625 #610 #615 #620 

Available: Now

Suite 615 | 3,242<u>+</u> SF



#### The Tower | 7th Floor

Suite 700 & 715 | Office

Suite 700 | 1,478 + SF #715

Available: Now

Suite 715 | 6,418<u>+</u> SF



#### The Tower | 8th Floor

Suite 81