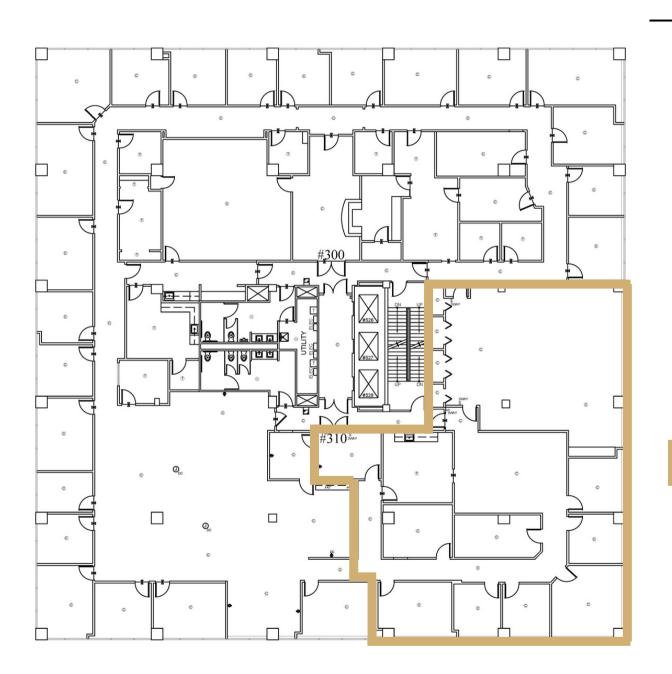

#### The Tower | 3rd Floor

Suite 310 | Office

Available: Now

Suite 310 | 4,536<u>+</u> SF