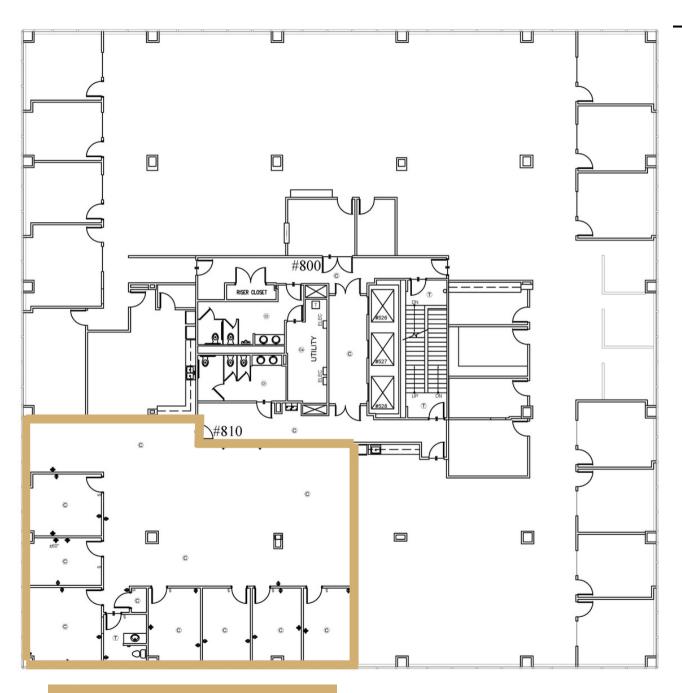

#### The Tower | 8th Floor

Suite 810 | Office

Available: Now

HORRELL

Suite 810 | 3,590<u>+</u> SF