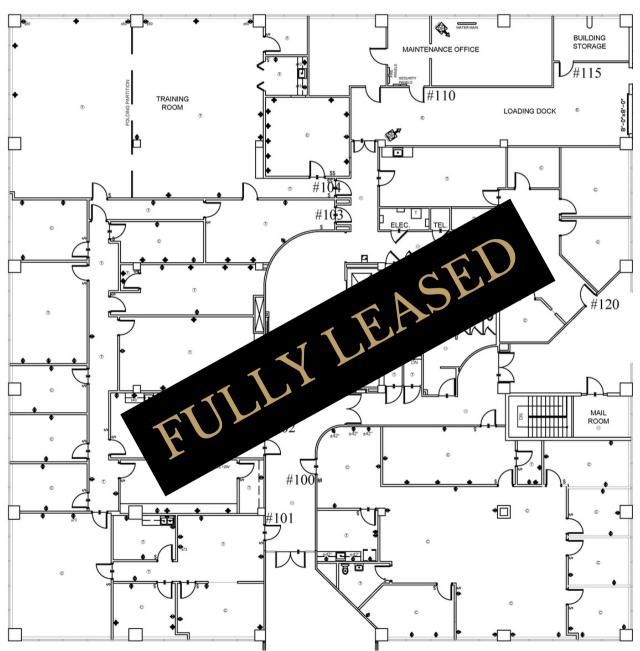

-----------------|
| SIZE       | 185,453 <u>+</u> SF                       |
| PRICE      | \$16.00 - \$17.50 PSF                     |
| AVAILABLE  | 1,267 <u>+</u> up to 6,418 <u>+</u> SF    |
| HIGHLIGHTS | Renovated Office Spaces                   |
|            | Conference Rooms Available                |

Outdoor Picnic Area

4.5 per 1,000 SF Parking Ratio

Turn-Key Build Out Available











FOR LEASE

#### Conveniently Located Within 15 Minutes:





















#### **Located Near:**

- NashvilleInternational Airport
- I-10
- I-65
- I-24
- I-440
- Briley Parkway



Suite 100 & 101 | Office

Available: Now

Suite 101 | 2,614<u>+</u> SF



Suite 100 | 3,194<u>+</u> SF



#### The Garden South

Fully Leased | Office





#### The Tower | First Floor

Fully Leased | Office





#### The Tower | 2nd Floor

Suite 201 & 207 | Office

Suite 201 | 3,531<u>+</u> SF Sublease



Available: Now

Suite 207 | 2,165<u>+</u> SF



#### The Tower | 3rd Floor

Suite 310 | Office

Available: Now



Suite 310 | 4,536<u>+</u> SF



## The Tower | 4th Floor

Fully Leased | Office





#### The Tower | 5th Floor

Suite 507 | Office

Available: Now



Suite 507 | 2,643<u>+</u> SF



### The Tower | 6th Floor

Suite 608 & 615 | Office

\_\_\_\_\_

Suite 608 | 1,267<u>+</u> SF

#630 #608 #600 #625 #610 #615 #620 

Available: Now

Suite 615 | 3,242<u>+</u> SF



#### The Tower | 7th Floor

Suite 700 & 715 | Office

Suite 700 | 1,478 + SF #715

Available: Now

Suite 715 | 6,418<u>+</u> SF



#### The Tower | 8th Floor

Suite 810 | Office

Available: Now



HORRELL

Suite 810 | 3,590<