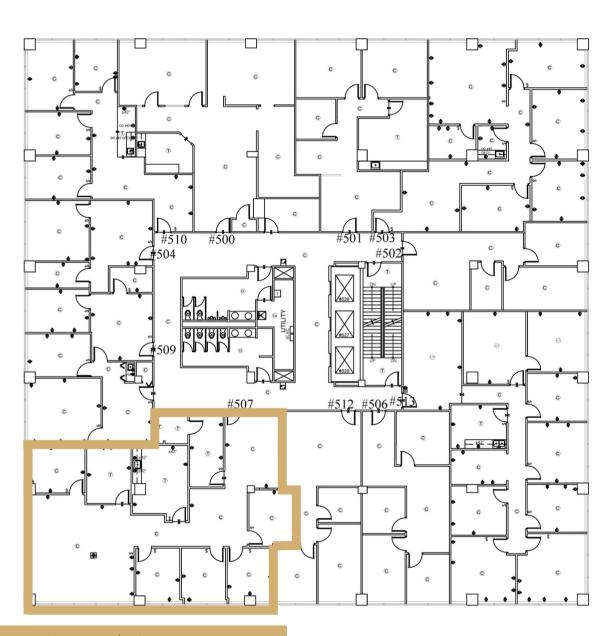

#### The Tower | 5th Floor

Suite 507 | Office

Available: Now

Suite 507 | 2,643<u>+</u> SF