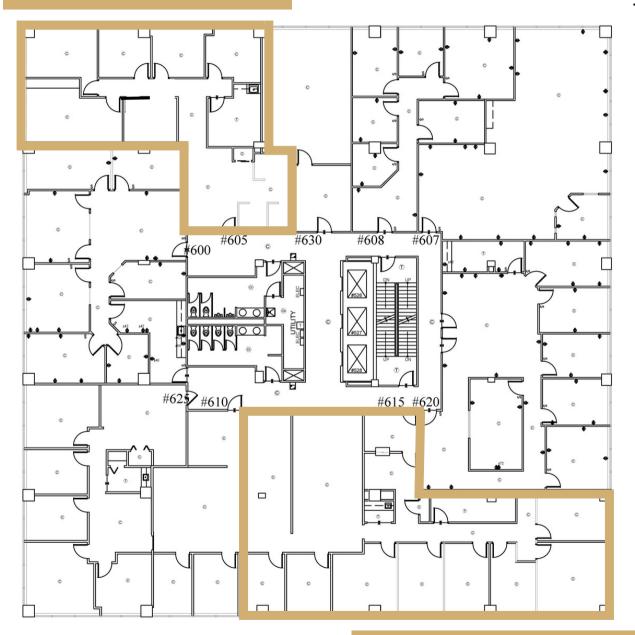

# The Tower | 6th Floor

Suite 605 & 615 | Office

#### Suite 605 | 1,979<u>+</u> SF

Available: Now

Suite 615 | 3,242<u>+</u> SF