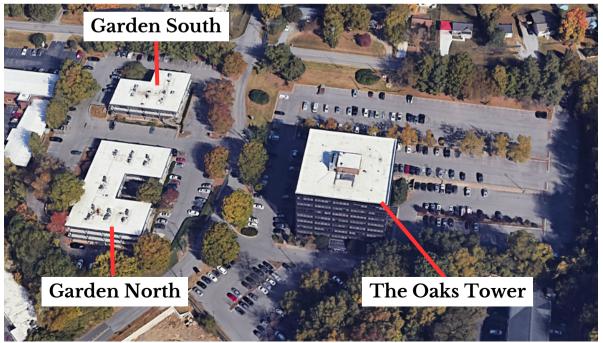

#### The Garden North

Suite 200 | Office

#### The Garden South

Suite 024 | Office

# The Tower | First Floor

Fully Leased | Office