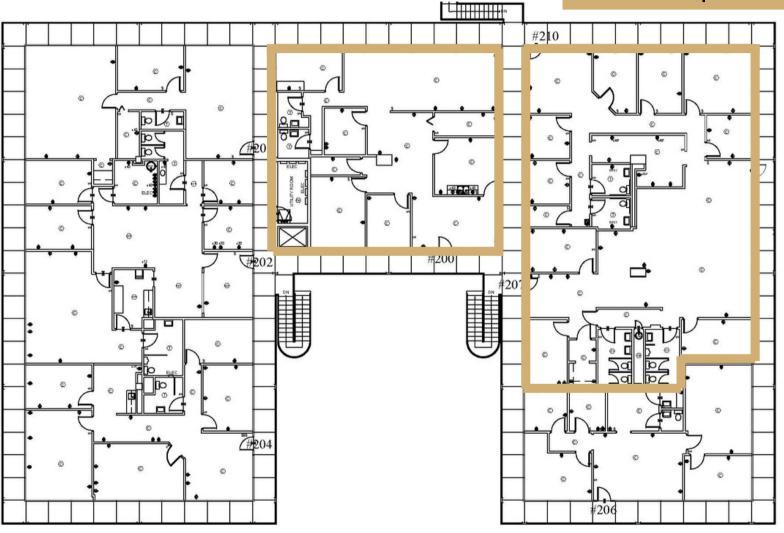

#### The Garden South

Suite 024 | Office

#### The Garden South

Suite 200 & 207 | Office

Suite 200 | 2,381<u>+</u> SF
Suite 207 | 4,260<u>+</u> SF