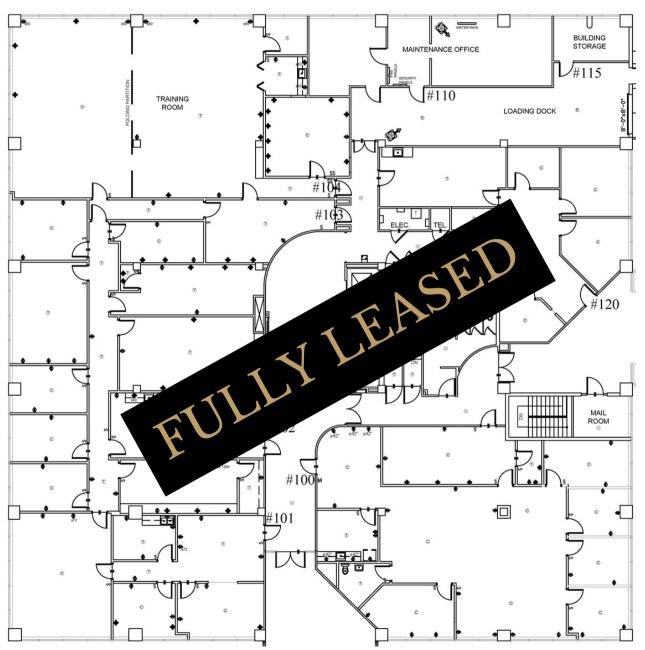

40 <u>+</u> SF                     |
| \$16.00 - \$17.50 PSF                   |
| 1,252 <u>+</u> up to 6,418 <u>+</u> SF  |
| Renovated Office Spaces                 |
|                                         |

Conference Rooms Available

Outdoor Picnic Area

4.5 per 1,000 SF Parking Ratio

Turn-Key Build Out Available











# FOR LEASE

# Conveniently Located Within 15 Minutes:





















#### **Located Near:**

- Nashville International Airport
- I-10
- I-65
- I-24
- I-440
- Briley Parkway



#### The Garden North

Suite 200 | Office

### Suite 200 | 3,260 SF





#### The Garden South

Suite 024 | Office





#### The Garden South

Suite 200 & 207 | Office

Suite 200 | 2,381<u>+</u> SF
Suite 207 | 4,260<u>+</u> SF





# The Tower | First Floor

Fully Leased | Office





### Suite 202 | 1,252<u>+</u> SF



Available: Now

Suite 207 | 2,165<u>+</u> SF



# The Tower | 3rd Floor

Suite 310 | Office

Available: Now



Suite 310 | 4,536<u>+</u> SF



# The Tower | 4th Floor

Fully Leased | Office





# The Tower | 5th Floor

Suite 501 & 507 | Office

Available: Now

Suite 501 | 1,280<u>+</u> SF



Suite 507 | 2,643<u>+</u> SF



# The Tower | 6th Floor

Suite 605 & 615 | Office

#### Suite 605 | 1,979<u>+</u> SF



Available: Now

Suite 615 | 3,242<u>+</u> SF



## The Tower | 7th Floor

Suite 715 & 730 | Office

#715 #730

Available: Now

Suite 715 | 6,418<u>+</u> SF

Suite 730 | 3,126<u>+</u> SF



# The Tower | 8th Floor

Suite 810 | Office

Available: Now



**HORRELL**<sup>10</sup>

Suite 810 | 3,590<u>+</u> SF