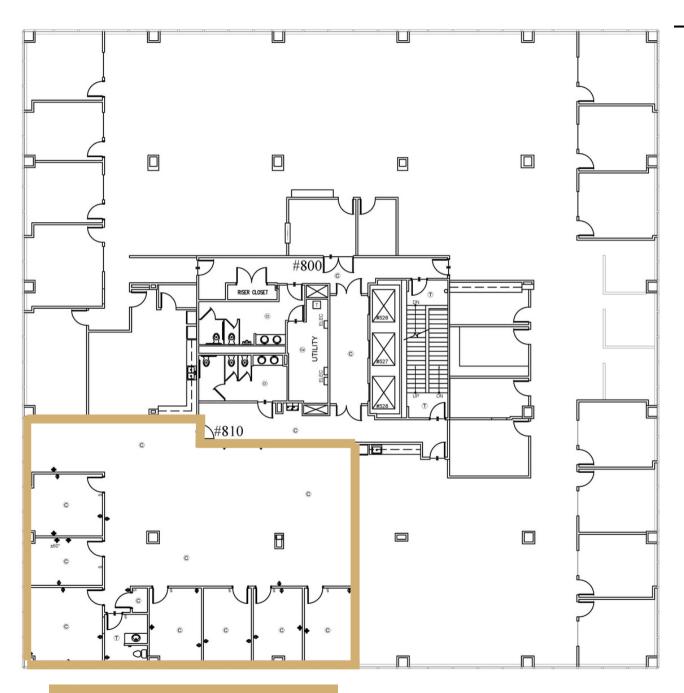

# The Tower | 8th Floor

Suite 810 | Office

Available: Now

**HORRELL**<sup>10</sup>

Suite 810 | 3,590<u>+</u> SF