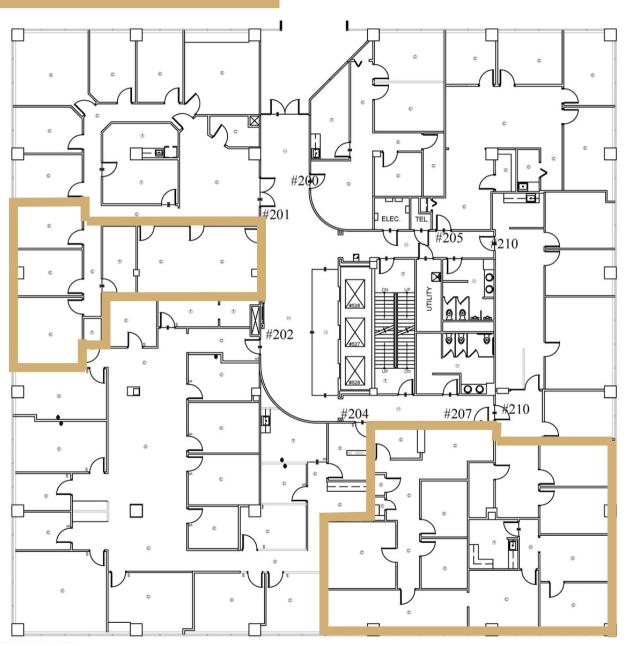

\$16.00 - \$17.50 PSF                   |
| 1,252 <u>+</u> up to 6,418 <u>+</u> SF  |
| Renovated Office Spaces                 |
|                                         |

Conference Rooms Available

Outdoor Picnic Area

4.5 per 1,000 SF Parking Ratio

Turn-Key Build Out Available











# FOR LEASE

# Conveniently Located Within 15 Minutes:





















#### **Located Near:**

- Nashville International Airport
- I-10
- I-65
- I-24
- I-440
- Briley Parkway



#### The Garden North

Suite 200 | Office

### Suite 200 | 3,260 SF





#### The Garden South

Suite 024 | Office





#### The Garden South

Suite 200 & 207 | Office

Suite 200 | 2,381<u>+</u> SF
Suite 207 | 4,260<u>+</u> SF





# The Tower | First Floor

Fully Leased | Office





### Suite 202 | 1,252<u>+</u> SF



Available: Now

Suite 207 | 2,165<u>+</u> SF



# The Tower | 3rd Floor

Suite 310 | Office

Available: Now



Suite 310 | 4,536<u>+</u> SF



# The Tower | 4th Floor

Fully Leased | Office





# The Tower | 5th Floor

Suite 501 & 507 | Office

Available: Now

Suite 501 | 1,280<u>+</u> SF



Suite 507 | 2,643<u>+</u> SF



# The Tower | 6th Floor

Suite 605 & 615 | Office

#### Suite 605 | 1,979<u>+</u> SF



Available: Now

Suite 615 | 3,242<u>+</u> SF



## The Tower | 7th Floor

Suite 715 & 730 | Office

#715 #730

Available: Now

Suite 715 | 6,418<u>+</u> SF

Suite 730 | 3,126<u>+</u> SF



# The Tower | 8th Floor

Suite 810 | Office

Available: Now



**HORRELL**<sup>10</sup>

Suite 810 | 3,590<u>+</u> SF