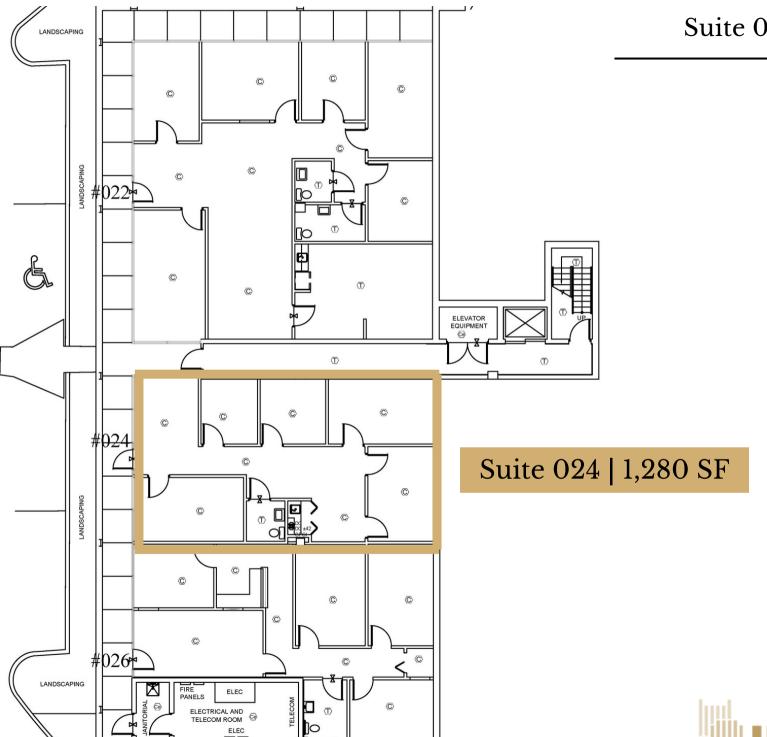

# **Property Overview**

| 1100-1102 Kermit Drive<br>Nashville, TN |
|-----------------------------------------|
| 118,240 <u>+</u> SF                     |
| \$16.00 - \$17.50 PSF                   |
| 1,252 <u>+</u> up to 6,418 <u>+</u> SF  |
| Renovated Office Spaces                 |
|                                         |

Conference Rooms Available

Outdoor Picnic Area

4.5 per 1,000 SF Parking Ratio

Turn-Key Build Out Available











# FOR LEASE

# Conveniently Located Within 15 Minutes:





















#### **Located Near:**

- Nashville International Airport
- I-10
- I-65
- I-24
- I-440
- Briley Parkway



#### The Garden North

Suite 200 | Office

### Suite 200 | 3,260 SF





#### The Garden South

Suite 024 | Office





#### The Garden South

Suite 200 & 207 | Office

Suite 200 | 2,381<u>+</u> SF
Suite 207 | 4,260<u>+</u> SF





# The Tower | First Floor

Fully Leased | Office





### Suite 202 | 1,252<u>+</u> SF



Available: Now

Suite 207 | 2,165<u>+</u> SF



# The Tower | 3rd Floor

Suite 310 | Office

Available: Now



Suite 310 | 4,536<u>+</u> SF



# The Tower | 4th Floor

Fully Leased | Office





# The Tower | 5th Floor

Suite 501 & 507 | Office

Available: Now

Suite 501 | 1,280<u>+</u> SF



Suite 507 | 2,643<u>+</u> SF



# The Tower | 6th Floor

Suite 605 & 615 | Office

#### Suite 605 | 1,979<u>+</u> SF



Available: Now

Suite 615 | 3,242<u>+</u> SF



## The Tower | 7th Floor

Suite 715 & 730 | Office

#715 #730

Available: Now

Suite 715 | 6,418<u>+</u> SF

Suite 730 | 3,126<u>+</