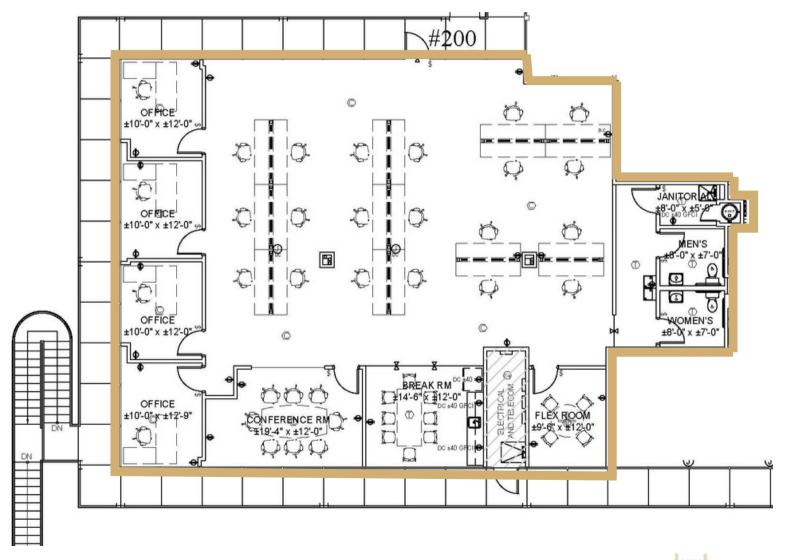

# **Property Overview**

| 1100-1102 Kermit Drive<br>Nashville, TN |
|-----------------------------------------|
| 118,240 <u>+</u> SF                     |
| \$16.00 - \$17.50 PSF                   |
| 1,252 <u>+</u> up to 6,418 <u>+</u> SF  |
| Renovated Office Spaces                 |
|                                         |

Conference Rooms Available

Outdoor Picnic Area

4.5 per 1,000 SF Parking Ratio

Turn-Key Build Out Available











# FOR LEASE

# Conveniently Located Within 15 Minutes:





















#### **Located Near:**

- Nashville International Airport
- I-10
- I-65
- I-24
- I-440
- Briley Parkway



#### The Garden North

Suite 200 | Office

### Suite 200 | 3,260 SF





#### The Garden South

Suite 024 | Office





#### The Garden South

Suite 200 & 207 | Office

Suite 200 | 2,381<u>+</u> SF
Suite 207 | 4,260<u>+</u> SF





# The Tower | First Floor

Fully Leased | Office





### Suite 202 | 1,252<u>+</u> SF



Available: Now

Suite 207 | 2,165<u>+</u> SF



# The Tower | 3rd Floor

Suite 310 | Office

Available: Now



Suite 310 | 4,536<u>+</u> SF



# The Tower | 4th Floor

Fully Leased | Office





# The Tower | 5th Floor

Suite 501 & 507 | Office

Available: Now

Suite 501 | 1,280<u>+</u> SF



Suite 507 | 2,643<u>+</u> SF



# The Tower | 6th Floor

Suite 605 & 615 | Office

#### Suite 605 | 1,979<u>+</u> SF



Available: Now

Suite 615 | 3,242<u>+</u> SF



## The Tower | 7th Floor

Suite 715 & 730 | Office

#715 #730

Available: Now

Suite