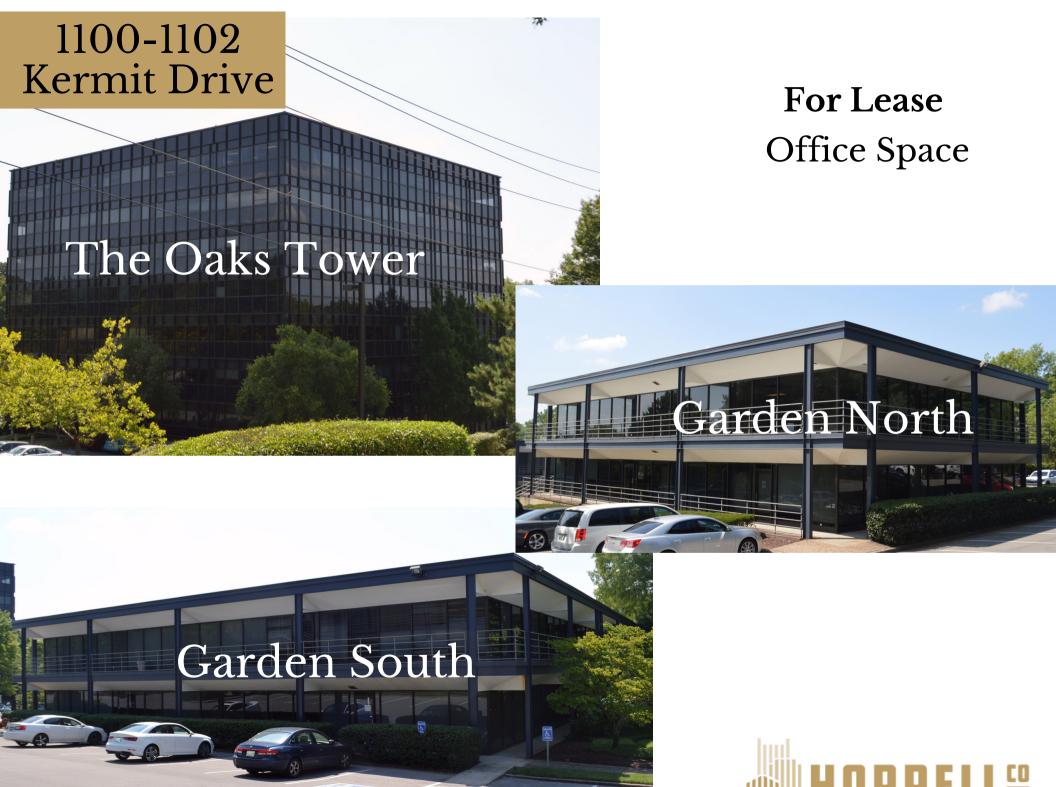

# **Property Overview**

| 1100-1102 Kermit Drive<br>Nashville, TN |
|-----------------------------------------|
| 118,240 <u>+</u> SF                     |
| \$16.00 - \$17.50 PSF                   |
| 1,252 <u>+</u> up to 6,418 <u>+</u> SF  |
| Renovated Office Spaces                 |
|                                         |

# FOR LEASE