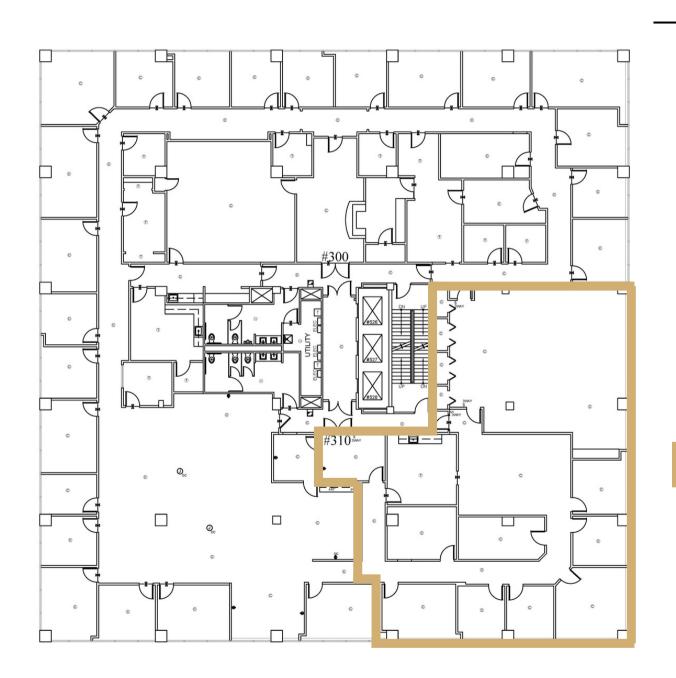

# The Tower | 3rd Floor

Suite 310 | Office

Available: Now

Suite 310 | 4,536<u>+</u> SF