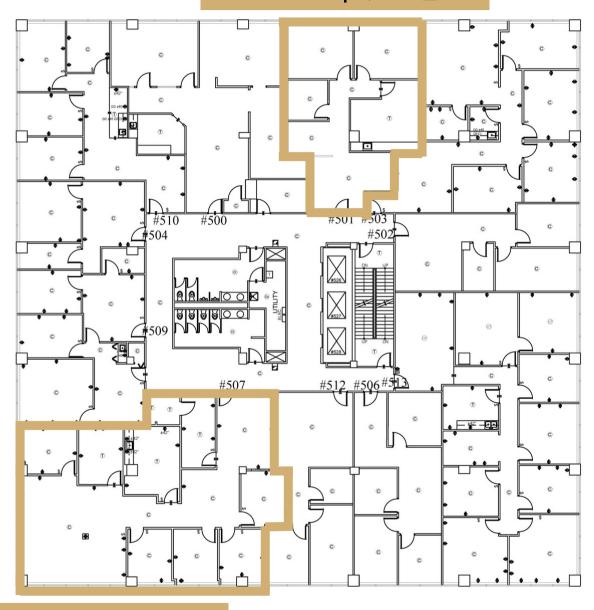

# The Tower | 5th Floor

Suite 501 & 507 | Office

Available: Now

Suite 501 | 1,280<u>+</u> SF

Suite 507 | 2,643<u>+</u> SF