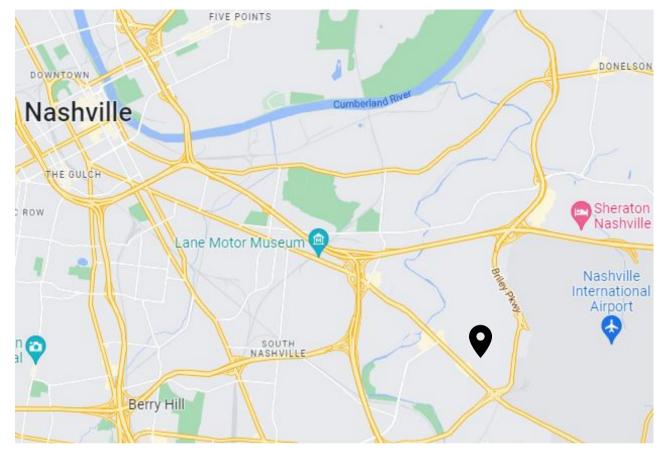

# Conveniently Located Within 15 Minutes:

#### **Located Near:**

- Nashville International Airport
- I-10
- I-65
- I-24
- I-440
- Briley Parkway