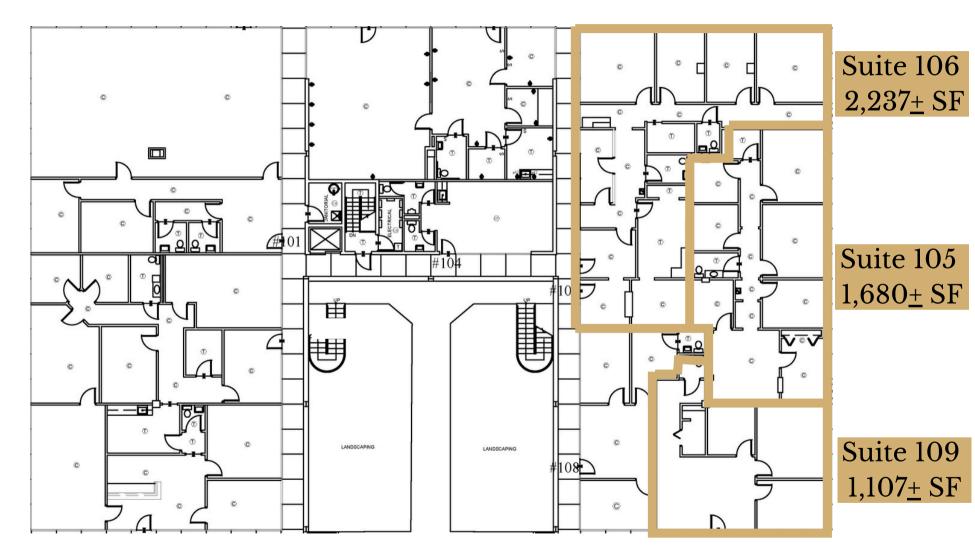

Office Space



# Property Overview

| ADDRESS    | 1100-1102 Kermit Drive<br>Nashville, TN |
|------------|-----------------------------------------|
| SIZE       | 118,240 <u>+</u> SF                     |
| PRICE      | \$16.00 - \$17.50 PSF                   |
| AVAILABLE  | 1,107± up to 16,627± SF                 |
| HIGHLIGHTS | Renovated Office Spaces                 |
|            | Conference Rooms Available              |

Turn-Key Build Out Available

Outdoor Picnic Area













# FOR LEASE

## Conveniently Located Within 15 Minutes:





















#### **Located Near:**

- Nashville International Airport
- I-10
- I-65
- I-24
- I-440
- Briley Parkway



## Up To 5,023± SF Available

### Available: Now





### The Garden South

Suite 201, 206 & 207 | Office

Suite 201 | 1,413<u>+</u> SF

Suite 207 | 4,260± SF



Suite 206 | 1,548<u>+</u> SF



### The Tower | First Floor

Suite 120 | Office



Suite 120 | 1,461<u>+</u> SF

This information contained herein has been obtained from sources deemed to be reliable but is provided for demonstrative purposes only. This information is provided without any guarantee, its accuracy and reliability should be verified by interested parties, and it is subject to change without notice or obligation. Horrell Company assumes no responsibility for the accuracy or reliability of the information herein.



### The Tower | 2nd Floor

Suite 211 | Office

Available: Now



Suite 211 | 1,216<u>+</u> SF

This information contained herein has been obtained from so