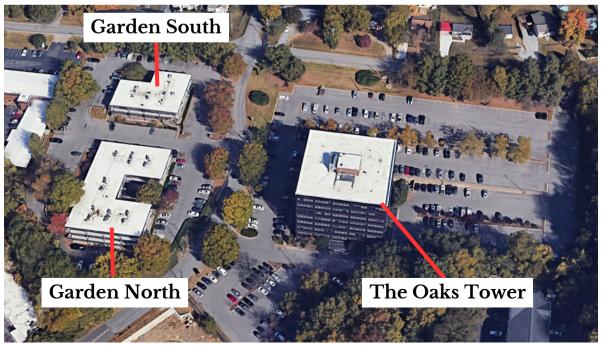

Office Space

# Property Overview

| ADDRESS    | 1100-1102 Kermit Drive<br>Nashville, TN |
|------------|-----------------------------------------|
| SIZE       | 118,240 <u>+</u> SF                     |
| PRICE      | \$16.00 - \$17.50 PSF                   |
| AVAILABLE  | 1,107± up to 16,627± SF                 |
| HIGHLIGHTS | Renovated Office Spaces                 |
|            | Conference Rooms Available              |

# FOR LEASE