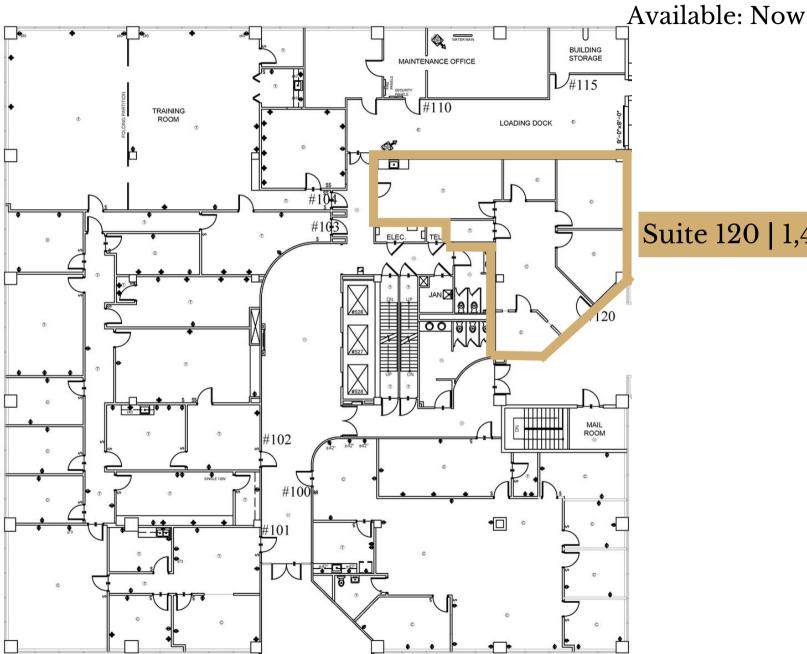

### Available: Now

### The Tower | First Floor

Suite 120 | Office

Suite 120 | 1,461<u>+</u> SF

This information contained herein has been obtained from sources deemed to be reliable but is provided for demonstrative purposes only. This information is provided without any guarantee, its accuracy and reliability should be verified by interested parties, and it is subject to change without notice or obligation. Horrell Company assumes no responsibility for the accuracy or reliability of the information herein.