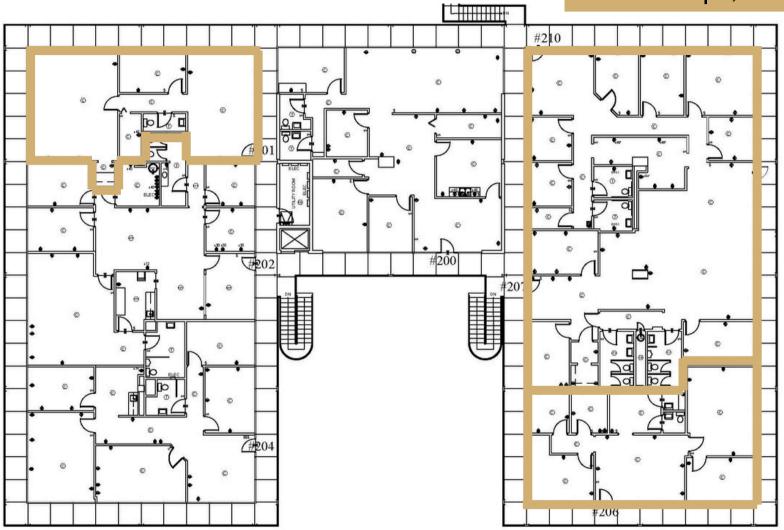

### The Garden South

Suite 201, 206 & 207 | Office

Suite 201 | 1,413<u>+</u> SF

Suite 207 | 4,260± SF

Suite 206 | 1,548<u>+</u> SF