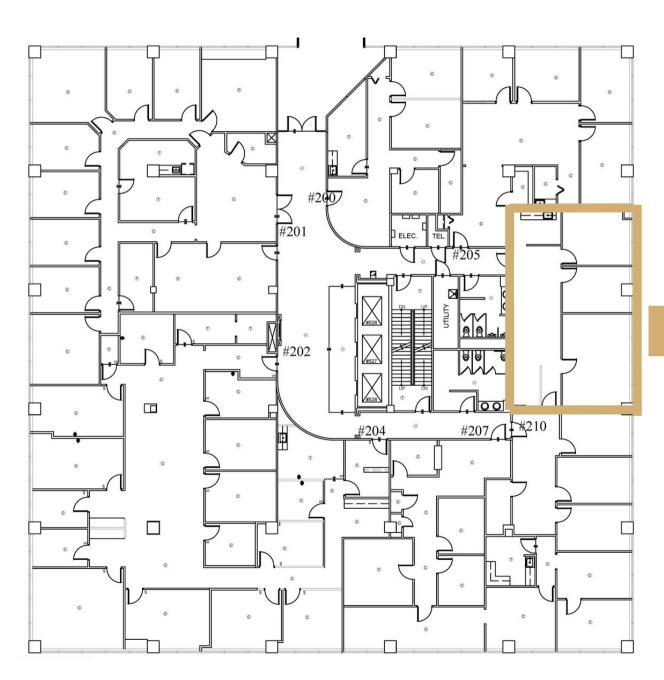

### The Tower | 2nd Floor

Suite 211 | Office

Available: Now

Suite 211 | 1,216<u>+</u> SF

This information contained herein has been obtained from sources deemed to be reliable but is provided for demonstrative purposes only. This information is provided without any guarantee, its accuracy and reliability should be verified by interested parties, and it is subject to change without notice or obligation. Horrell Company assumes no responsibility for the accuracy or reliability of the information herein.

## The Tower | 3rd Floor

Suite 300 & 310 | Office