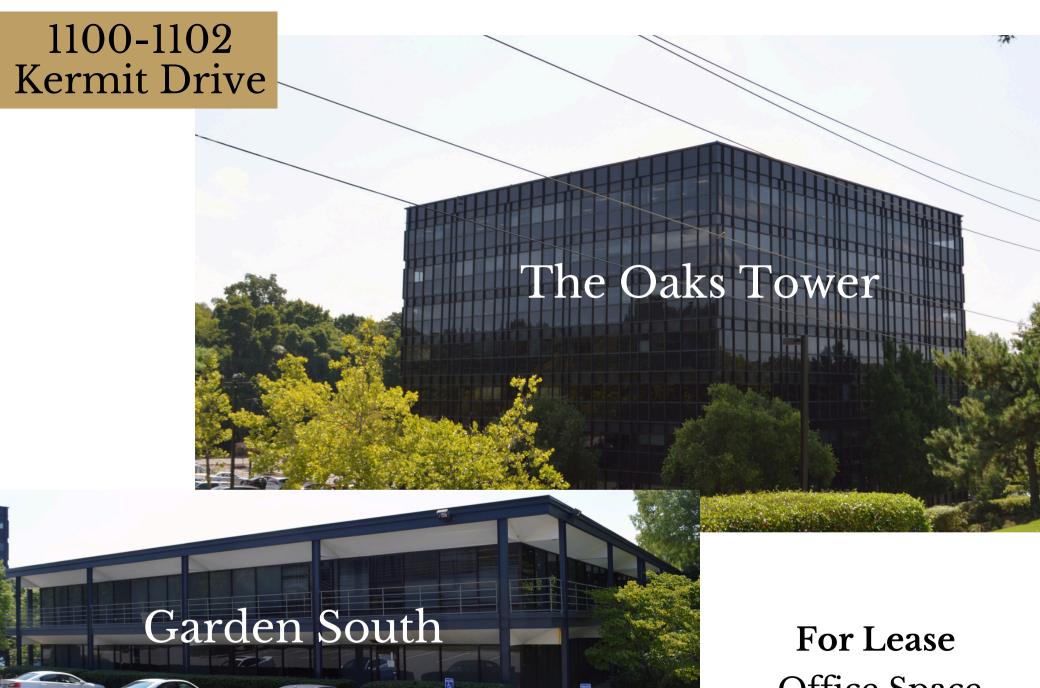

# Property Overview

| ADDRESS    | 1100-1102 Kermit Drive<br>Nashville, TN |
|------------|-----------------------------------------|
| SIZE       | 118,240 <u>+</u> SF                     |
| PRICE      | \$16.00 - \$17.50 PSF                   |
| AVAILABLE  | 1,107± up to 16,627± SF                 |
| HIGHLIGHTS | Renovated Office Spaces                 |
|            | Conference Rooms Available              |

# FOR LEASE

### The Garden South

Suite 201, 206 & 207 | Office

Suite 201 | 1,413<u>+</u> SF

Suite 207 | 4,260± SF

Suite 206 | 1,548<u>+</u> SF