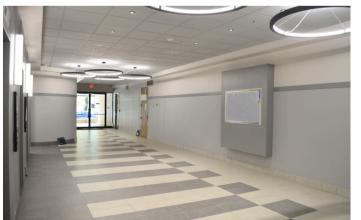

Office Space



# Property Overview

| ADDRESS    | 1100-1102 Kermit Drive<br>Nashville, TN |
|------------|-----------------------------------------|
| SIZE       | 118,240 <u>+</u> SF                     |
| PRICE      | \$16.00 - \$17.50 PSF                   |
| AVAILABLE  | 1,107± up to 16,627± SF                 |
| HIGHLIGHTS | Renovated Office Spaces                 |
|            | Conference Rooms Available              |

Turn-Key Build Out Available

Outdoor Picnic Area













# FOR LEASE

## Conveniently Located Within 15 Minutes:





















#### **Located Near:**

- Nashville International Airport
- I-10
- I-65
- I-24
- I-440
- Briley Parkway



## Up To 5,023± SF Available

### Available: Now





### The Garden South

Suite 201, 206 & 207 | Office

Suite 201 | 1,413<u>+</u> SF

Suite 207 | 4,260± SF



Suite 206 | 1,548<u>+</u> SF



### The Tower | First Floor

Suite 120 | Office



Suite 120 | 1,461<u>+</u> SF

This information contained herein has been obtained from sources deemed to be reliable but is provided for demonstrative purposes only. This information is provided without any guarantee, its accuracy and reliability should be verified by interested parties, and it is subject to change without notice or obligation. Horrell Company assu