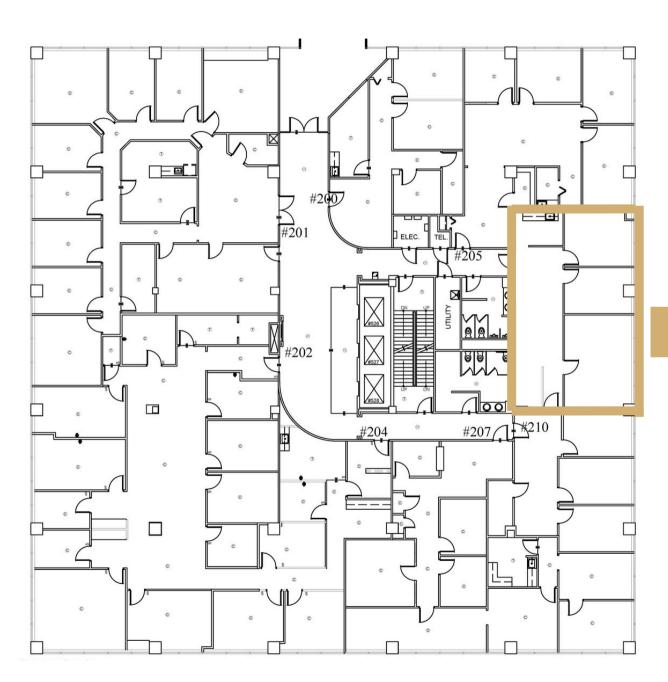

# The Tower | 2nd Floor

Suite 211 | Office

Available: Now

Suite 211 | 1,216<u>+</u> SF

This information contained herein has been obtained from sources deemed to be reliable but is provided for demonstrative purposes only. This information is provided without any guarantee, its accuracy and reliability should be verified by interested parties, and it is subject to change without notice or obligation. Horrell Company assumes no responsibility for the accuracy or reliability of the information herein.