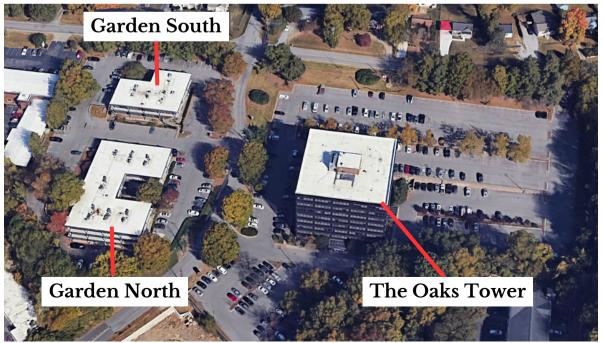

# Property Overview

| ADDRESS    | 1100-1102 Kermit Drive<br>Nashville, TN |
|------------|-----------------------------------------|
| SIZE       | 118,240 <u>+</u> SF                     |
| PRICE      | \$16.00 - \$17.50 PSF                   |
| AVAILABLE  | 1,107± up to 16,627± SF                 |
| HIGHLIGHTS | Renovated Office Spaces                 |
|            | Conference Rooms Available              |
|            |                                         |

4.5 per 1,000 SF Parking Ratio

Outdoor Picnic Area

Turn-Key Build Out Available











# FOR LEASE

# Conveniently Located Within 15 Minutes:





















#### **Located Near:**

- Nashville International Airport
- I-10
- I-65
- I-24
- I-440
- Briley Parkway



# Up To 2,787± SF Available

### Available: Now





#### The Garden South

Suite 201 & 207 | Office

Suite 201 | 1,413<u>+</u> SF

Suite 207 | 4,260± SF





#### The Garden North

Suite 210 | Office

Available: Now



Suite 210 3,745<u>+</u> SF



# The Tower | First Floor

Suite 120 | Office



Suite 120 | 1,461<u>+</u> SF

This information contained herein has been obtained from sources deemed to be reliable but is provided for demonstrative purposes only. This information is provided without any guarantee, its accuracy and reliability should be verified by interested parties, and it is subject to change without notice or obligation. Horrell Company assumes no responsibility for