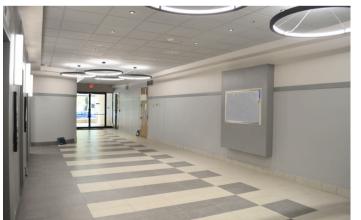

# Property Overview

| ADDRESS    | 1100-1102 Kermit Drive<br>Nashville, TN |
|------------|-----------------------------------------|
| SIZE       | 118,240 <u>+</u> SF                     |
| PRICE      | \$16.00 - \$17.50 PSF                   |
| AVAILABLE  | 1,107± up to 16,627± SF                 |
| HIGHLIGHTS | Renovated Office Spaces                 |
|            | Conference Rooms Available              |
|            |                                         |

4.5 per 1,000 SF Parking Ratio

Outdoor Picnic Area

Turn-Key Build Out Available