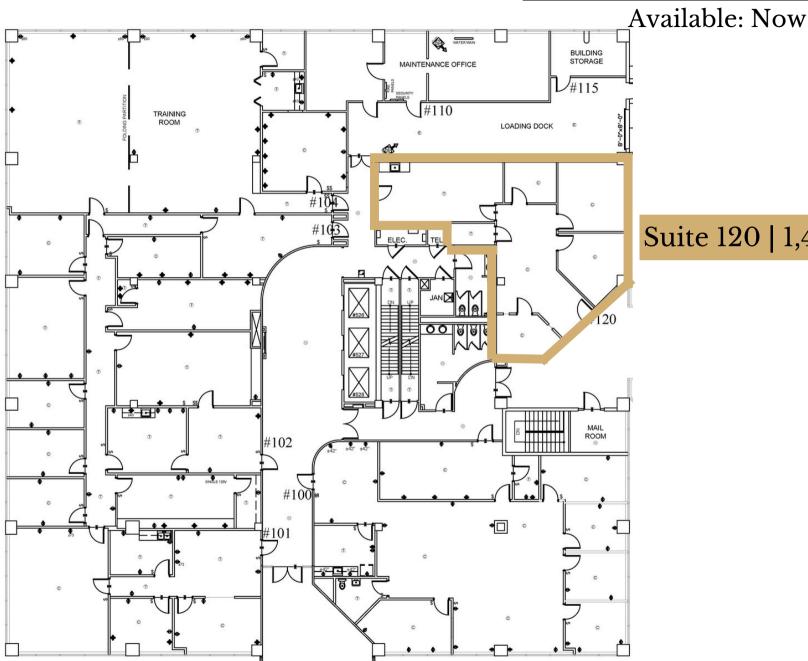

# The Tower | First Floor

Suite 120 | Office

Suite 120 | 1,461<u>+</u> SF

This information contained herein has been obtained from sources deemed to be reliable but is provided for demonstrative purposes only. This information is provided without any guarantee, its accuracy and reliability should be verified by interested parties, and it is subject to change without notice or obligation. Horrell Company assumes no responsibility for the accuracy or reliability of the information herein.