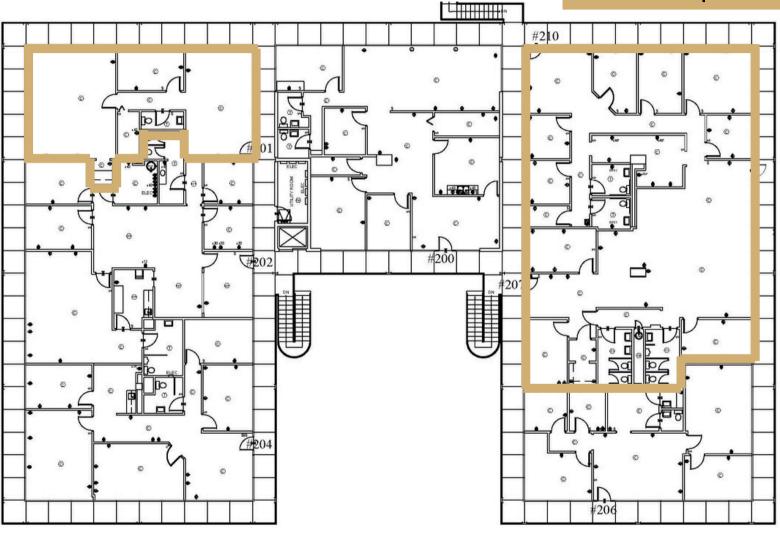

#### The Garden South

Suite 201 & 207 | Office

Suite 201 | 1,413<u>+</u> SF

Suite 207 | 4,260± SF

#### The Garden North

Suite 210 | Office

Available: Now

Suite 210 3,745<u>+</u> SF