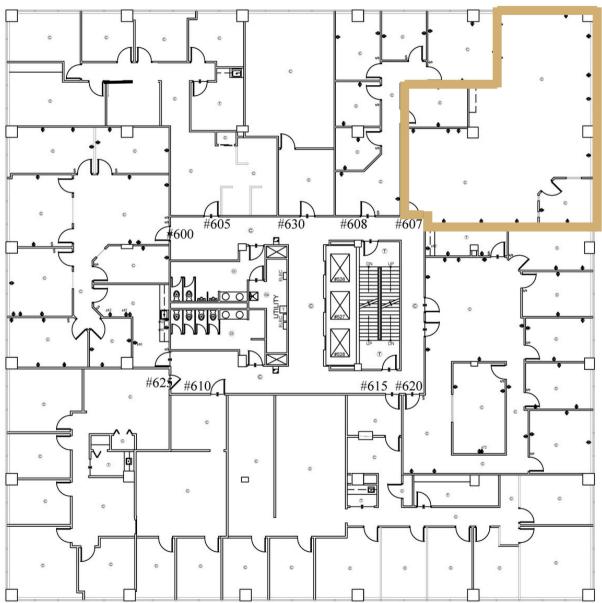

# The Tower | 6th Floor

Suite 607 | Office

Available: Now

Suite 607 | 1,662± SF