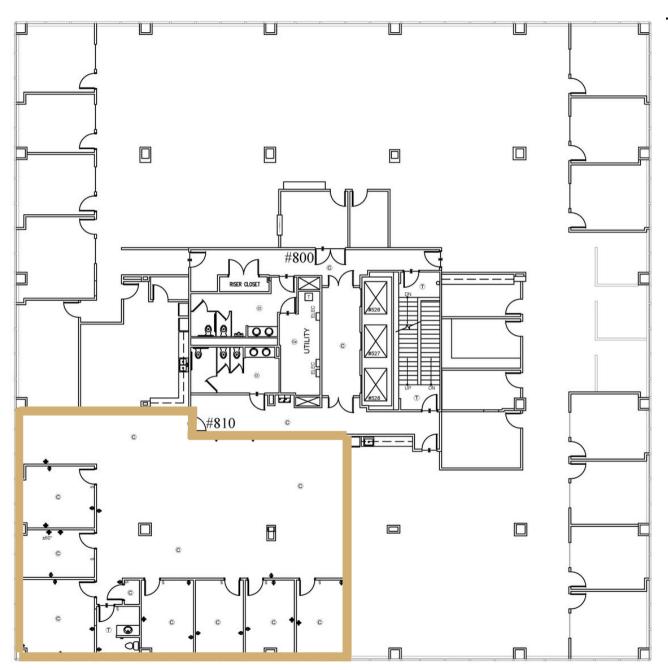

# The Tower | 8th Floor

Suite 810 | Office

Available: Now

Suite 810 | 3,590<u>+</u> SF

This information contained herein has been obtained from sources deemed to be reliable but is provided for demonstrative purposes only. This information is provided without any guarantee, its accuracy and reliability should be verified by interested parties, and it is subject to change without notice or obligation. Horrell Company assumes no responsibility for the accuracy or reliability of the information herein.