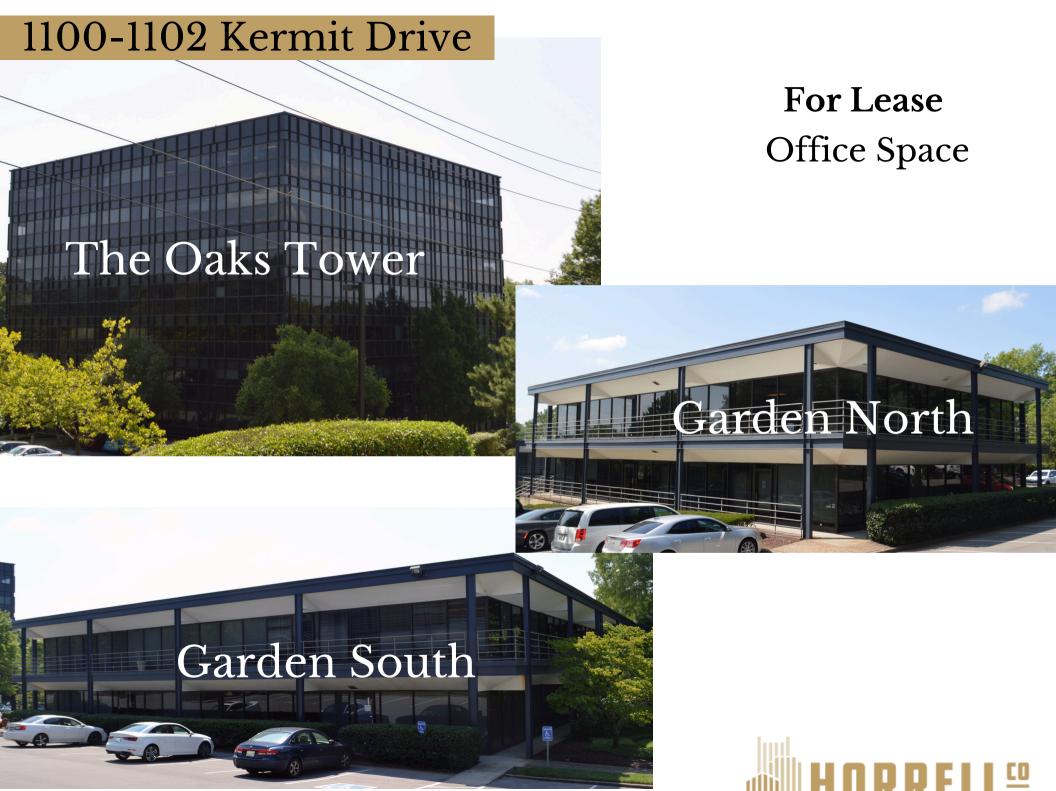

# Property Overview

| ADDRESS    | 1100-1102 Kermit Drive<br>Nashville, TN |
|------------|-----------------------------------------|
| SIZE       | 118,240 <u>+</u> SF                     |
| PRICE      | \$16.00 - \$17.50 PSF                   |
| AVAILABLE  | 1,107± up to 16,627± SF                 |
| HIGHLIGHTS | Renovated Office Spaces                 |
|            | Conference Rooms Available              |
|            |                                         |

# FOR LEASE