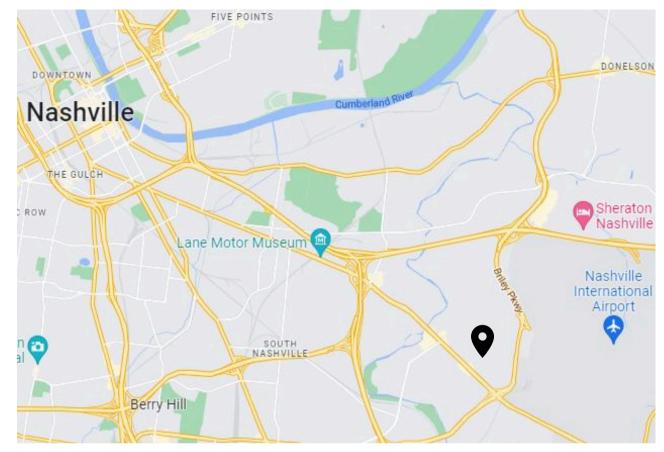

# Conveniently Located Within 15 Minutes:

#### **Located Near:**

- Nashville International Airport
- I-10
- I-65
- I-24
- I-440
- Briley Parkway