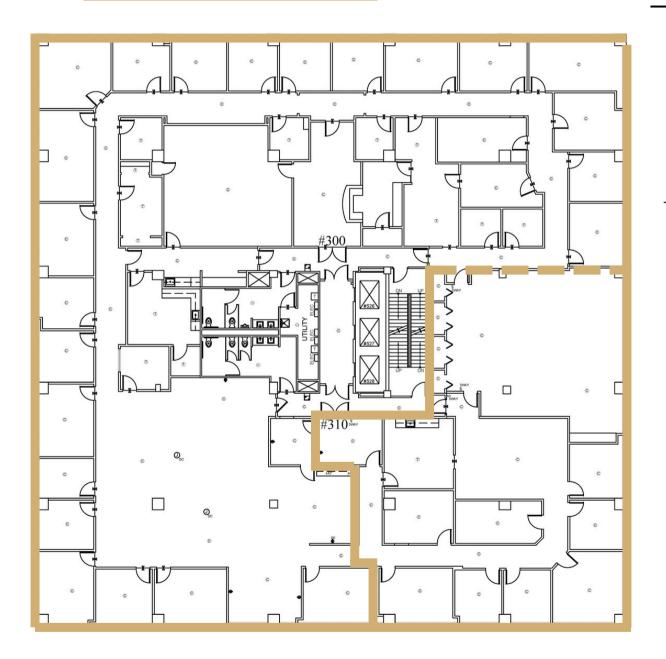

# The Tower | 3rd Floor

Suite 300 & 310 | Office

Suite 300 | 12,093<u>+</u> SF

### Available: Now

Entire 3rd Floor Up To 16,627<u>+</u> SF Available

Suite 310 | 4,533<u>+</u> SF