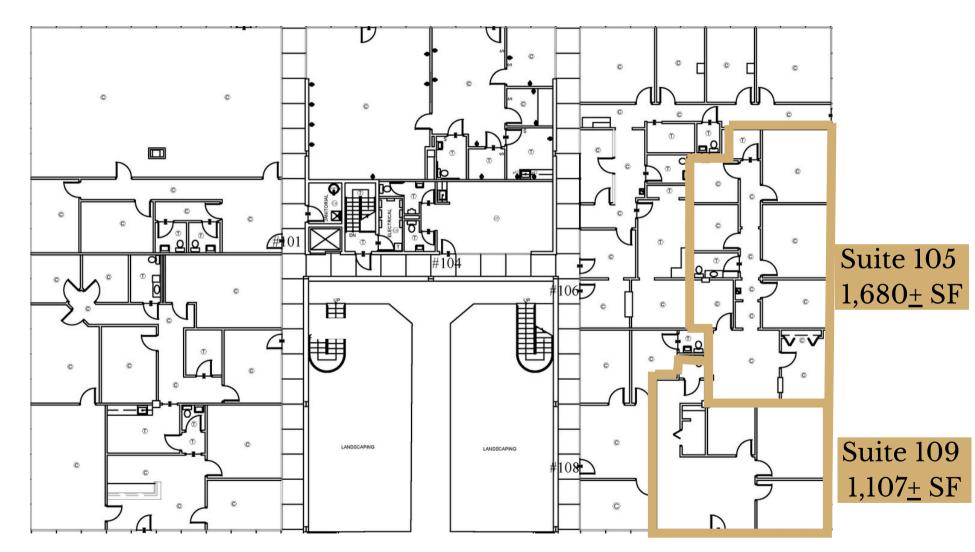

roperty Overview

| ADDRESS    | 1100-1102 Kermit Drive<br>Nashville, TN |
|------------|-----------------------------------------|
| SIZE       | 118,240 <u>+</u> SF                     |
| PRICE      | \$16.00 - \$17.50 PSF                   |
| AVAILABLE  | 1,107± up to 16,627± SF                 |
| HIGHLIGHTS | Renovated Office Spaces                 |
|            | Conference Rooms Available              |
|            |                                         |

4.5 per 1,000 SF Parking Ratio

Outdoor Picnic Area

Turn-Key Build Out Available











# FOR LEASE

# Conveniently Located Within 15 Minutes:





















#### **Located Near:**

- Nashville International Airport
- I-10
- I-65
- I-24
- I-440
- Briley Parkway



# Up To 2,787± SF Available

### Available: Now





#### The Garden South

Suite 201 & 207 | Office

Suite 201 | 1,413<u>+</u> SF

Suite 207 | 4,260± SF





#### The Garden North

Suite 210 | Office

Available: Now



Suite 210 3,745<u>+</u> SF



# The Tower | First Floor

Suite 120 | Office



Suite 120 | 1,461<u>+</u> SF

This information contained herein has been obtained from sources deemed to be reliable but is provided for demonstrative purposes only. This information is provided without any guarantee, its accuracy and reliability should be verified by interested parties, and it is subject to change without notice or obligation. Horrell Company assumes no responsibility for the accuracy or reliability of the information herein.



# The Tower | 2nd Floor

Suite 211 | Office

Available: Now



Suite 211 | 1,216<u>+</u> SF

This i