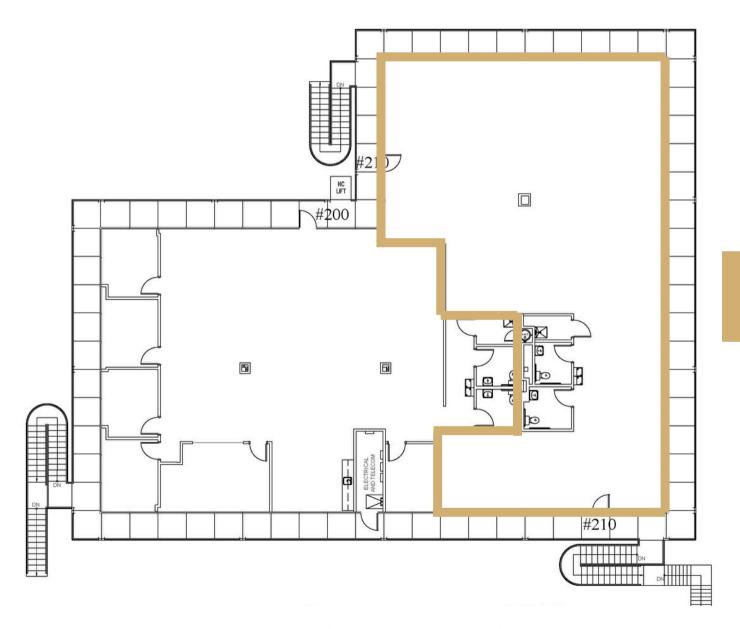

# The Tower | 2nd Floor

Suite 211 | Office

Available: Now

Suite 211 | 1,216<u>+</u> SF

This information contained herein has been obtained from sources deemed to be reliable but is provided for demonstrative purposes only. This information is provided without any guarantee, its accuracy and reliability should be verified by interested parties, and it is subject to change without notice or obligation. Horrell Company assumes no responsibility for the accuracy or reliability of the information herein.