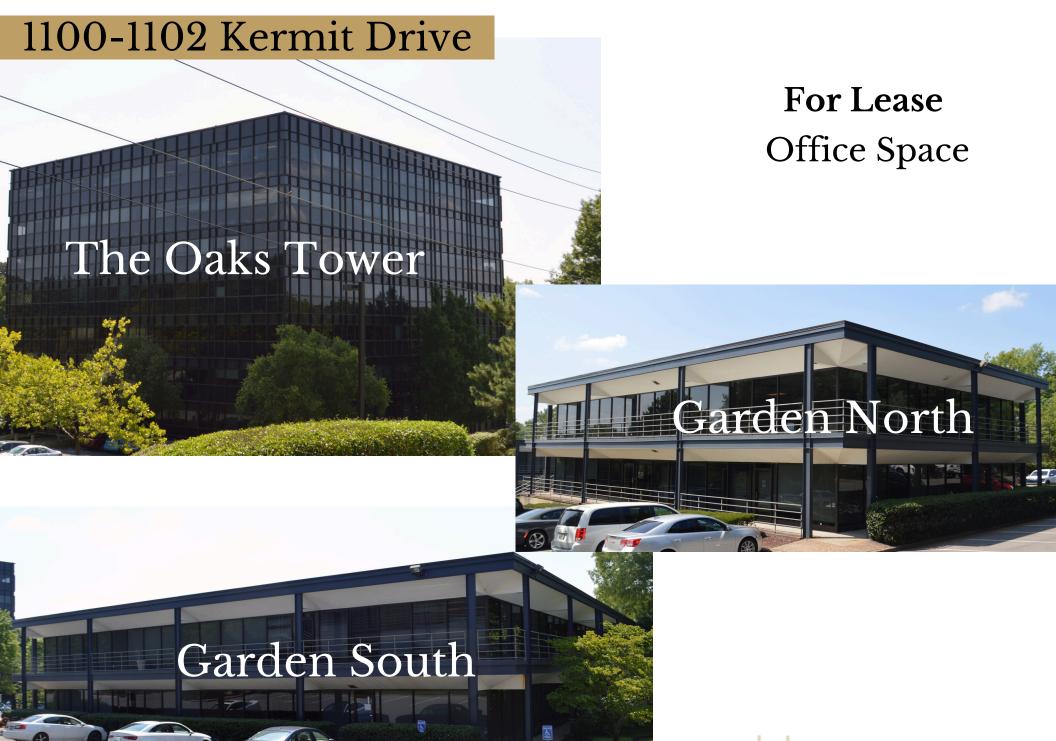

# Property Overview

| ADDRESS    | 1100-1102 Kermit Drive<br>Nashville, TN |
|------------|-----------------------------------------|
| SIZE       | 118,240 <u>+</u> SF                     |
| PRICE      | \$16.00 - \$17.50 PSF                   |
| AVAILABLE  | 1,107± up to 16,627± SF                 |
| HIGHLIGHTS | Renovated Office Spaces                 |
|            | Conference Rooms Available              |
|            |                                         |

4.5 per 1,000 SF Parking Ratio

Outdoor Picnic Area

Turn-Key Build Out Available

# FOR LEASE

### The Garden South

Suite 024 | Office

Available: Now

#### The Garden South

Suite 105 & 109 | Office

Available: Now

#### The Garden South

Suite 201 & 207 | Office

#### The Garden North

Suite 210 | Office

Available: Now

Suite 210 3,745± SF

### The Tower | First Floor

Suite 120 | Office

Suite 120 | 1,461<u>+</u> SF

### The Tower | 2nd Floor

Suite 211 | Office

Available: Now

Suite 211 | 1,216<u>+</u> SF

## The Tower | 3rd Floor

Suite 300 & 310 | Office

# The Tower | 6th Floor

Suite 607 | Office

Available: Now

Suite 607 | 1,662<u>+</u> SF

### The Tower | 8th Floor

Suite 810 | Office

Available: Now

Suite 810 | 3,590<u>+</u> SF

This information contained herein has been obtained from sources deemed to be reliable but is provided for demonstrative purposes only. This information is provided without any guarantee, its accuracy and reliability should be verified by interested parties, and it is subject to change without notice or obligation. Horrell Company assumes no responsibility for the accuracy or reliability of the information herein.