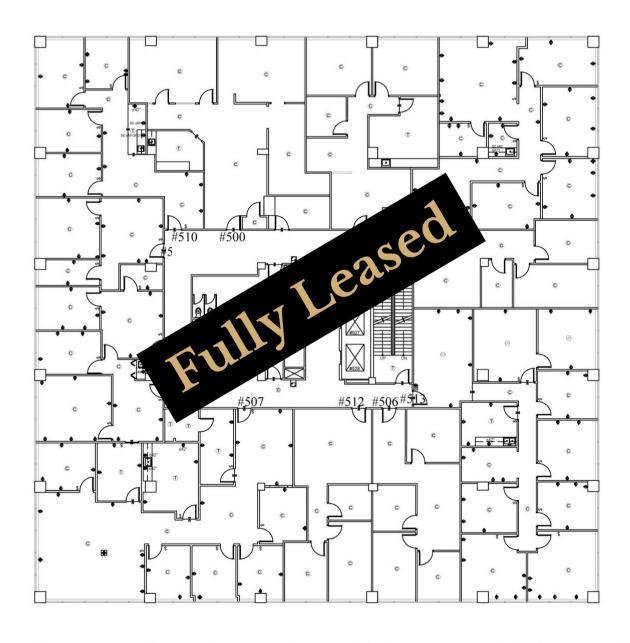

rport
- I-10
- I-65
- I-24
- I-440
- Briley Parkway



### The Garden South

Suite 024 | Office

Available: Now





#### The Garden South

Suite 105 & 109 | Office

Available: Now





#### The Garden South

Suite 201 & 207 | Office





#### The Garden North

Suite 210 | Office

Available: Now



Suite 210 3,745± SF



### The Tower | First Floor

Suite 120 | Office



Suite 120 | 1,461<u>+</u> SF



### The Tower | 2nd Floor

Suite 211 | Office

Available: Now



Suite 211 | 1,216<u>+</u> SF



## The Tower | 3rd Floor

Suite 300 & 310 | Office

#### Suite 300 | 12,093<u>+</u> SF



### Available: Now

Entire 3rd Floor Up To 16,627<u>+</u> SF Available

Suite 310 | 4,533<u>+</u> SF



## The Tower | 4th Floor

Fully Leased | Office





### The Tower | 5th Floor

Fully Leased | Office





# The Tower | 6th Floor

Suite 607 | Office

Available: Now

Suite 607 | 1,662<u>+</u> SF





### The Tower | 7th Floor

Fully Leased | Office





### The Tower | 8th Floor

Suite 810 | Office



Available: Now



Suite 810 | 3,590<u>+</u> SF

This information contained herein has been obtained from sources deemed to be reliable but is provided for demonstrative purposes only. This information is provided without any guarantee, its accuracy and reliability should be verified by interested parties, and it is subject to change without notice or obligation. Horrell Company assumes no responsibility for the accuracy or reliability of the information herein.