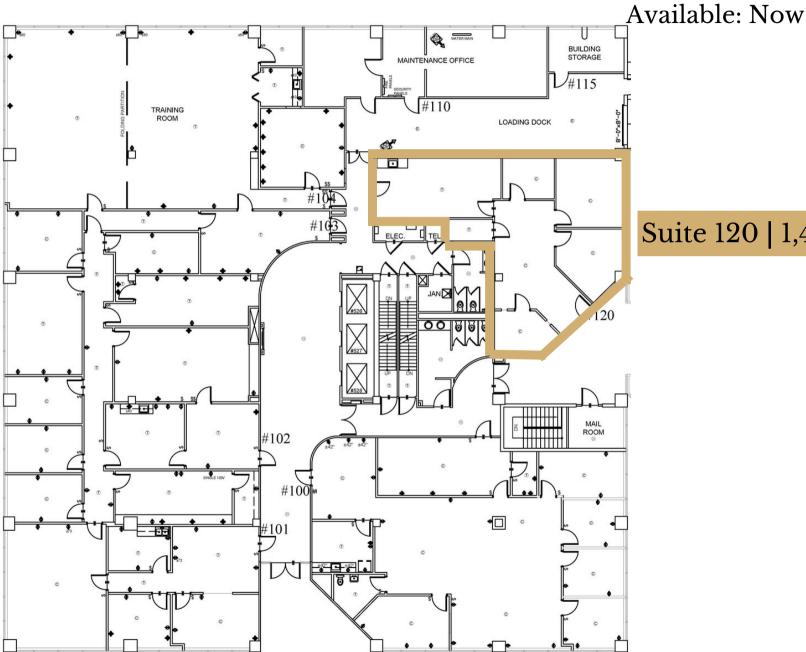

to 16,627± SF                 |
| HIGHLIGHTS | Renovated Office Spaces                 |
|            | Conference Rooms Available              |
|            |                                         |

4.5 per 1,000 SF Parking Ratio

Outdoor Picnic Area

Turn-Key Build Out Available











# FOR LEASE

### Conveniently Located Within 15 Minutes:





















#### **Located Near:**

- Nashville International Airport
- I-10
- I-65
- I-24
- I-440
- Briley Parkway



### The Garden South

Suite 024 | Office

Available: Now





#### The Garden South

Suite 105 & 109 | Office

Available: Now





#### The Garden South

Suite 201 & 207 | Office





#### The Garden North

Suite 210 | Office

Available: Now



Suite 210 3,745± SF



### The Tower | First Floor

Suite 120 | Office



Suite 120 | 1,461<u>+</u> SF



### The Tower | 2nd Floor

Suite 211 | Office

Available: Now



Suite 211 | 1,216<u>+</u> SF



## The Tower | 3rd Floor

Suite 300 & 310 | Office

#### Suite 300 | 12,093<u>+</u> SF



### Available: Now

Entire 3rd Floor Up To 16,627<u>+</u> SF Available

Suite 310 | 4,533<u>+</u> SF



## The Tower | 4th Floor

Fully Leased | Office





### The Tower | 5th Floor

Fully Leased | Office





# The Tower | 6th Floor

Suite 607 | Office

Available: Now

Suite 607 | 1,662<u>+</u> SF





### The Tower | 7th Floor

Fully Leased | Office





### The Tower | 8th Floor

Suite 810 | Office



Available: Now



Suite 810 | 3,590<u>+</u> SF

This information contained herein has been obtained from sources deemed to be reliable but is provided for demonstrative p