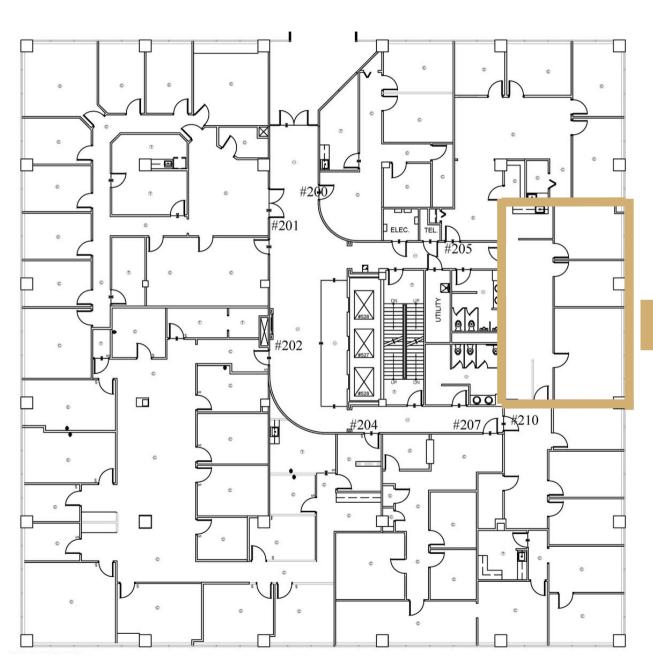

### The Tower | 2nd Floor

Suite 211 | Office

Available: Now

Suite 211 | 1,216<u>+</u> SF