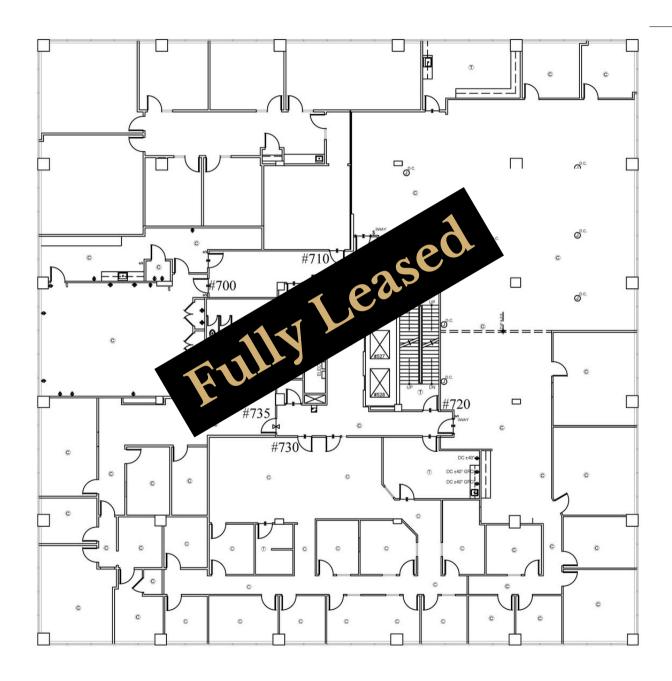

& 109 | Office

Available: Now





#### The Garden South

Suite 201 & 207 | Office





#### The Garden North

Suite 210 | Office

Available: Now



Suite 210 3,745± SF



### The Tower | First Floor

Suite 120 | Office



Suite 120 | 1,461<u>+</u> SF



### The Tower | 2nd Floor

Suite 211 | Office

Available: Now



Suite 211 | 1,216<u>+</u> SF



## The Tower | 3rd Floor

Suite 300 & 310 | Office

#### Suite 300 | 12,093<u>+</u> SF



### Available: Now

Entire 3rd Floor Up To 16,627<u>+</u> SF Available

Suite 310 | 4,533<u>+</u> SF



## The Tower | 4th Floor

Fully Leased | Office





### The Tower | 5th Floor

Fully Leased | Office





# The Tower | 6th Floor

Suite 607 | Office

Available: Now

Suite 607 | 1,662<u>+</u> SF





### The Tower | 7th Floor

Fully Leased | Office





### The Tower | 8th Floor

Suite 810 | Office



Available: Now



Suite 810 | 3,590<u>+</u> SF

This information contained herein has been obtained from sources deemed to be reliable but is provided for demonstrative purposes only. This information is provided without any guarantee, its accuracy and reliability should be verified by interested parties, and it is subject to change without notice or obligation. Horrell Company assumes no responsibility for the accuracy or reliability of the information herein.