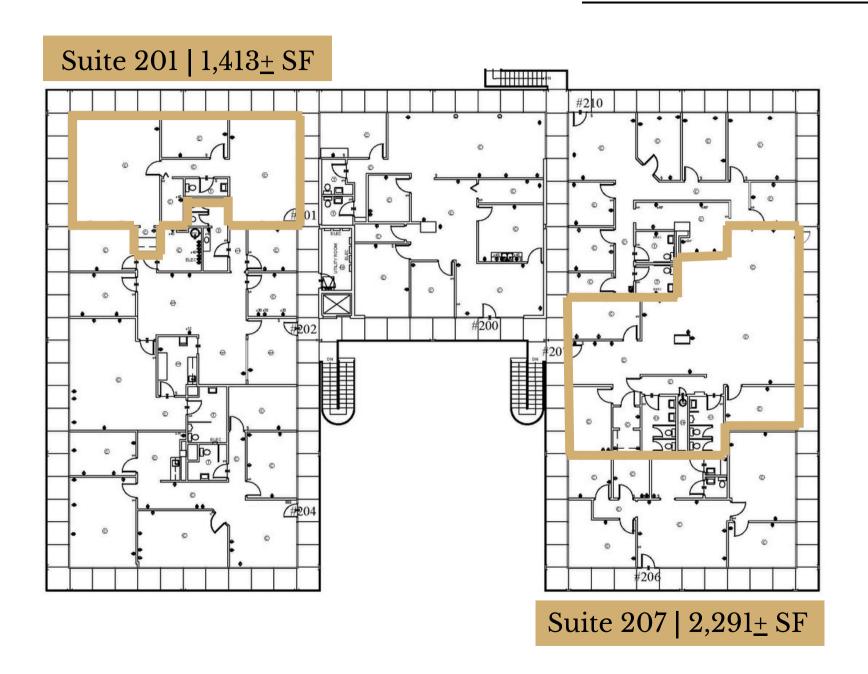

SIZE       | 118,240 <u>+</u> SF                     |
| PRICE      | \$16.00 - \$17.50 PSF                   |
| AVAILABLE  | 1,107± up to 16,627± SF                 |
| HIGHLIGHTS | Renovated Office Spaces                 |
|            | Conference Rooms Available              |
|            |                                         |

4.5 per 1,000 SF Parking Ratio

Outdoor Picnic Area

Turn-Key Build Out Available











# FOR LEASE

### Conveniently Located Within 15 Minutes:





















#### **Located Near:**

- Nashville International Airport
- I-10
- I-65
- I-24
- I-440
- Briley Parkway



### The Garden South

Suite 024 | Office

Available: Now





#### The Garden South

Suite 105 & 109 | Office

Available: Now





#### The Garden South

Suite 201 & 207 | Office





#### The Garden North

Suite 210 | Office

Available: Now



Suite 210 3,745± SF



### The Tower | First Floor

Suite 120 | Office



Suite 120 | 1,461<u>+</u> SF



### The Tower | 2nd Floor

Suite 211 | Office

Available: Now



Suite 211 | 1,216<u>+</u> SF



## The Tower | 3rd Floor

Suite 300 & 310 | Office

#### Suite 300 | 12,093<u>+</u> SF



### Available: Now

Entire 3rd Floor Up To 16,627<u>+</u> SF Available

Suite 310 | 4,533<u>+</u> SF



## The Tower | 4th Floor

Fully Leased | Office





### The Tower | 5th Floor

Fully Leased | Office





# The Tower | 6th Floor

Suite 607 | Office

Available: Now

Suite 607 | 1,662<u>+</u> SF





### The Tower | 7th Floor

Fully Leased | Office





### The Tower | 8th Floor

Suite 810 | Office



Available: Now



Suite 810 | 3,5