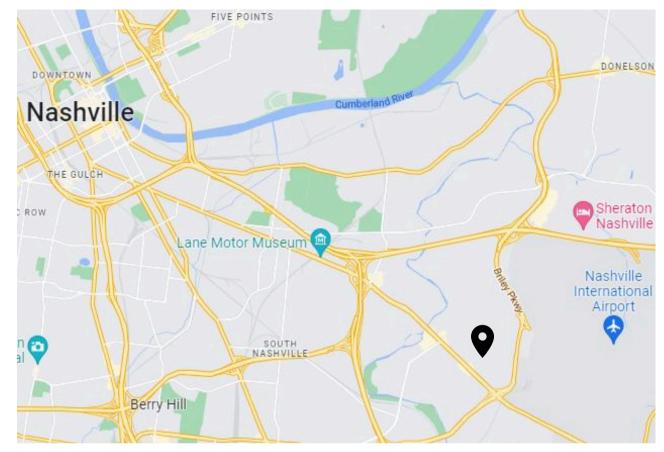

### Conveniently Located Within 15 Minutes:

#### **Located Near:**

- Nashville International Airport
- I-10
- I-65
- I-24
- I-440
- Briley Parkway