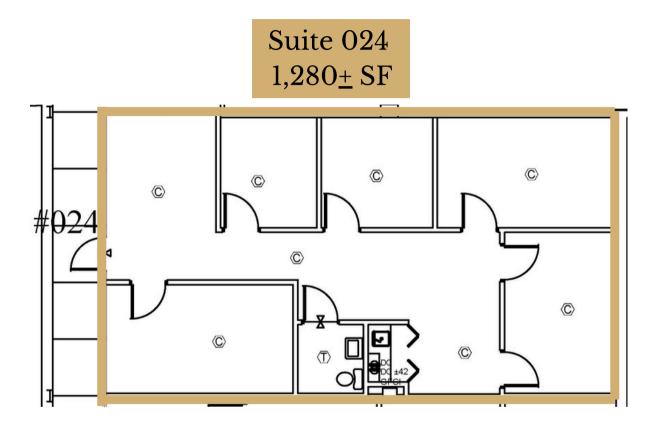

rview

| ADDRESS    | 1100-1102 Kermit Drive<br>Nashville, TN |
|------------|-----------------------------------------|
| SIZE       | 118,240 <u>+</u> SF                     |
| PRICE      | \$16.00 - \$17.50 PSF                   |
| AVAILABLE  | 1,107± up to 16,627± SF                 |
| HIGHLIGHTS | Renovated Office Spaces                 |
|            | Conference Rooms Available              |
|            |                                         |

4.5 per 1,000 SF Parking Ratio

Outdoor Picnic Area

Turn-Key Build Out Available











# FOR LEASE

### Conveniently Located Within 15 Minutes:





















#### **Located Near:**

- Nashville International Airport
- I-10
- I-65
- I-24
- I-440
- Briley Parkway



### The Garden South

Suite 024 | Office

Available: Now





#### The Garden South

Suite 105 & 109 | Office

Available: Now





#### The Garden South

Suite 201 & 207 | Office





#### The Garden North

Suite 210 | Office

Available: Now



Suite 210 3,745± SF



### The Tower | First Floor

Suite 120 | Office



Suite 120 | 1,461<u>+</u> SF



### The Tower | 2nd Floor

Suite 211 | Office

Available: Now



Suite 211 | 1,216<u>+</u> SF



## The Tower | 3rd Floor

Suite 300 & 310 | Office

#### Suite 300 | 12,093<u>+</u> SF



### Available: Now

Entire 3rd Floor Up To 16,627<u>+</u> SF Available

Suite 310 | 4,533<u>+</u> SF



## The Tower | 4th Floor

Fully Leased | Office





### The Tower | 5th Floor

Fully Leased | Office





# The Tower | 6th Floor

Suite 607 | Office

Available: Now

Suite 607 | 1,662<u>+</u> SF





### The Tower