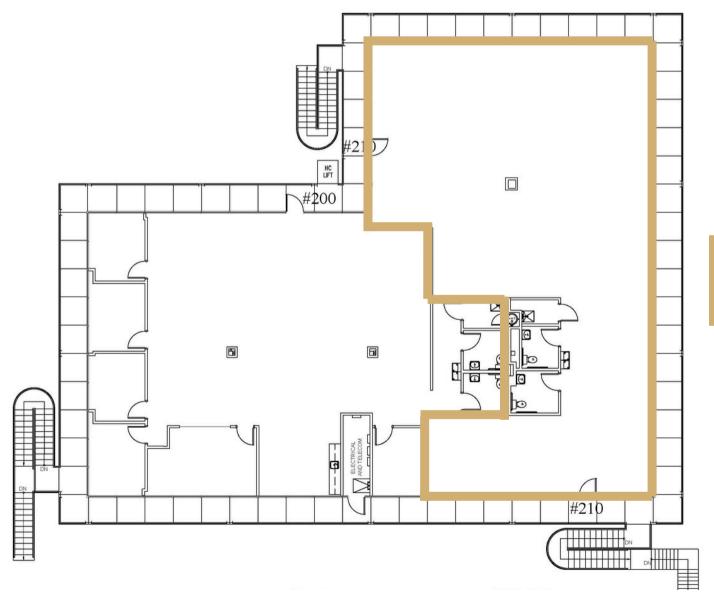

| \$16.00 - \$17.50 PSF                   |
| AVAILABLE  | 1,107± up to 16,627± SF                 |
| HIGHLIGHTS | Renovated Office Spaces                 |
|            | Conference Rooms Available              |
|            |                                         |

4.5 per 1,000 SF Parking Ratio

Outdoor Picnic Area

Turn-Key Build Out Available











# FOR LEASE

### Conveniently Located Within 15 Minutes:





















#### **Located Near:**

- Nashville International Airport
- I-10
- I-65
- I-24
- I-440
- Briley Parkway



### The Garden South

Suite 024 | Office

Available: Now





#### The Garden South

Suite 105 & 109 | Office

Available: Now





#### The Garden South

Suite 201 & 207 | Office





#### The Garden North

Suite 210 | Office

Available: Now



Suite 210 3,745± SF



### The Tower | First Floor

Suite 120 | Office



Suite 120 | 1,461<u>+</u> SF



### The Tower | 2nd Floor

Suite 211 | Office

Available: Now



Suite 211 | 1,216<u>+</u> SF



## The Tower | 3rd Floor

Suite 300 & 310 | Office

#### Suite 300 | 12,093<u>+</u> SF



### Available: Now

Entire 3rd Floor Up To 16,627<u>+</u> SF Available

Suite 310 | 4,533<u>+</u> SF



## The Tower | 4th Floor

Fully Leased | Office





### The Tower | 5th Floor

Fully Leased | Office





# The Tower | 6th Floor

Suite 607 | Office

Available: Now

Suite 607 | 1,662<u>+</u> SF





### The Tower | 7th Floor

Fully Leased | Office





### The Tower | 8th Floor

Suite 810 | Office



Available: Now



Suite 810 | 3,590<u>+</u> SF

This information contained herein has been obtai