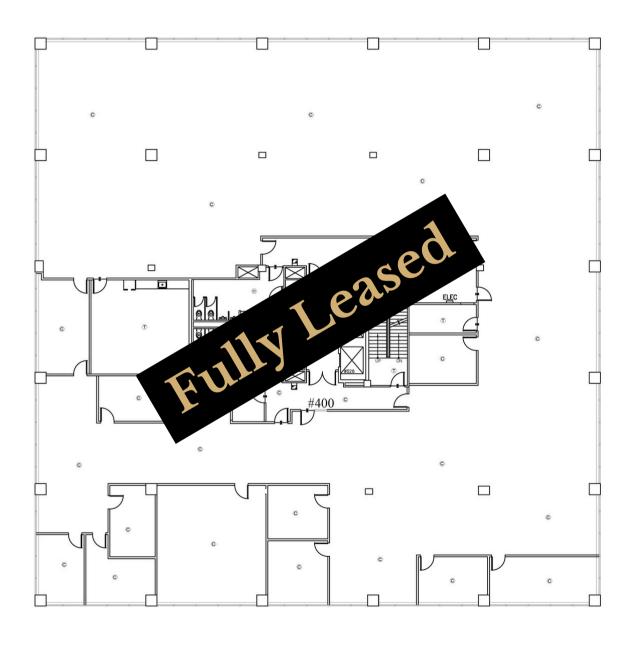

#### **Located Near:**

- Nashville International Airport
- I-10
- I-65
- I-24
- I-440
- Briley Parkway



### The Garden South

Suite 024 | Office

Available: Now





#### The Garden South

Suite 105 & 109 | Office

Available: Now





#### The Garden South

Suite 201 & 207 | Office





#### The Garden North

Suite 210 | Office

Available: Now



Suite 210 3,745± SF



### The Tower | First Floor

Suite 120 | Office



Suite 120 | 1,461<u>+</u> SF



### The Tower | 2nd Floor

Suite 211 | Office

Available: Now



Suite 211 | 1,216<u>+</u> SF



## The Tower | 3rd Floor

Suite 300 & 310 | Office

#### Suite 300 | 12,093<u>+</u> SF



### Available: Now

Entire 3rd Floor Up To 16,627<u>+</u> SF Available

Suite 310 | 4,533<u>+</u> SF



## The Tower | 4th Floor

Fully Leased | Office





### The Tower | 5th Floor

Fully Leased | Office





# The Tower | 6th Floor

Suite 607 | Office

Available: Now

Suite 607 | 1,662<u>+</u> SF





### The Tower | 7th Floor

Fully Leased | Office





### The Tower | 8th Floor

Suite 810 | Office



Available: Now



Suite 810 | 3,590<u>+</u> SF

This information contained herein has been obtained from sources deemed to be reliable but is provided for demonstrative purposes only. This information is provided without any guarantee, its accuracy and reliability should be verified by interested parties, and it is subject to change without notice or obligation. Horrell Company assumes no responsibility for the accuracy or reliability of the information herein.