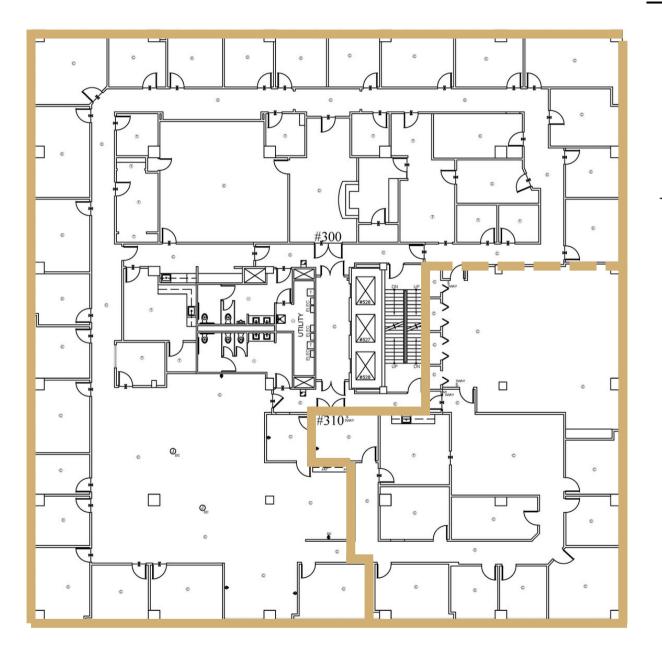

## The Tower | 3rd Floor

Suite 300 & 310 | Office

#### Suite 300 | 12,093<u>+</u> SF

### Available: Now

Entire 3rd Floor Up To 16,627<u>+</u> SF Available

Suite 310 | 4,533<u>+</u> SF