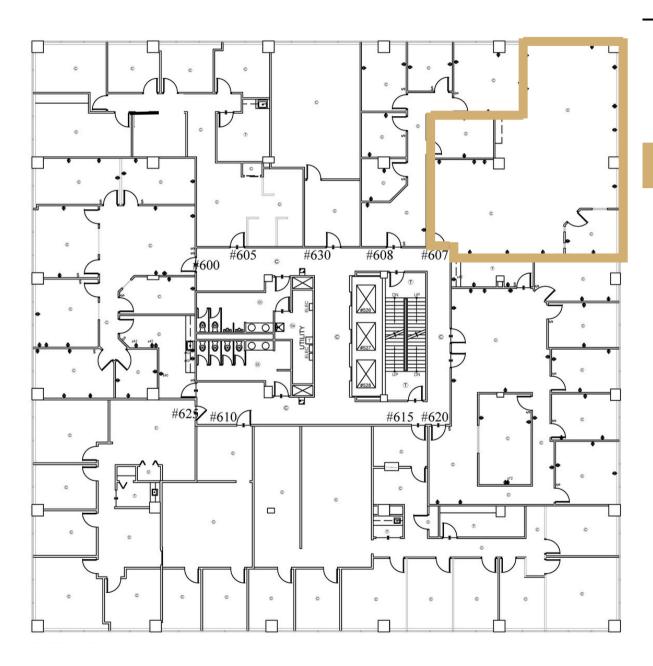

# The Tower | 6th Floor

Suite 607 | Office

Available: Now

Suite 607 | 1,662<u>+</u> SF