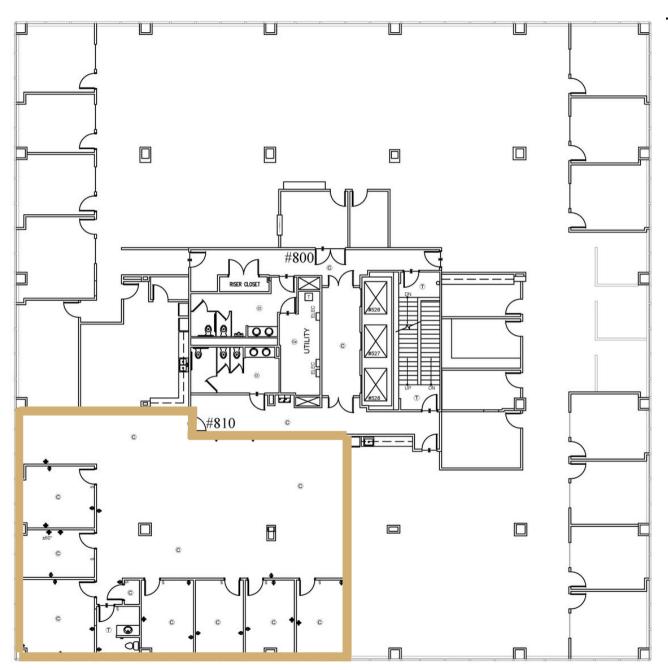

### The Tower | 8th Floor

Suite 810 | Office

Available: Now

Suite 810 | 3,590<u>+</u> SF

This information contained herein has been obtained from sources deemed to be reliable but is provided for demonstrative purposes only. This information is provided without any guarantee, its accuracy and reliability should be verified by interested parties, and it is subject to change without notice or obligation. Horrell Company assumes no responsibility for the accuracy or reliability of the information herein.