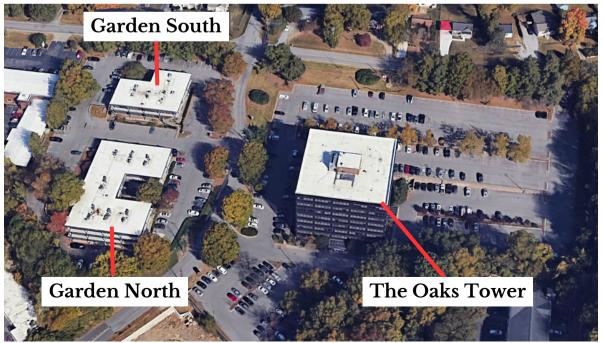

### The Garden South

Suite 024 | Office

Available: Now

#### The Garden South

Suite 105 & 109 | Office

Available: Now

#### The Garden South

Suite 201 & 207 | Office

#### The Garden North

Suite 210 | Office

Available: Now

Suite 210 3,745± SF

### The Tower | First Floor

Suite 120 | Office

Suite 120 | 1,461<u>+</u> SF

### The Tower | 2nd Floor

Suite 211 | Office

Available: Now

Suite 211 | 1,216<u>+</u> SF

## The Tower | 3rd Floor

Suite 300 & 310 | Office

#### Suite 300 | 12,093<u>+</u> SF

### Available: Now

Entire 3rd Floor Up To 16,627<u>+</u> SF Available

Suite 310 | 4,533<u>+</u> SF

## The Tower | 4th Floor

Fully Leased | Office

### The Tower | 5th Floor

Fully Leased | Office

# The Tower | 6th Floor

Suite 607 | Office

Available: Now

Suite 607 | 1,662<u>+</u> SF

### The Tower | 7th Floor

Fully Leased | Office

### The Tower | 8th Floor

Suite 810 | Office

Available: Now

Suite 810 | 3,590<u>+</u> SF

This information contained herein has been obtained from sources deemed to be reliable but is provided for demonstrative purposes only. This information is provided without any guarantee, its accuracy and reliability should be verified by interested parties, and it is subject to change without notice or obligation. Horrell Company assumes no responsibility for the accuracy or reliability of the information herein.