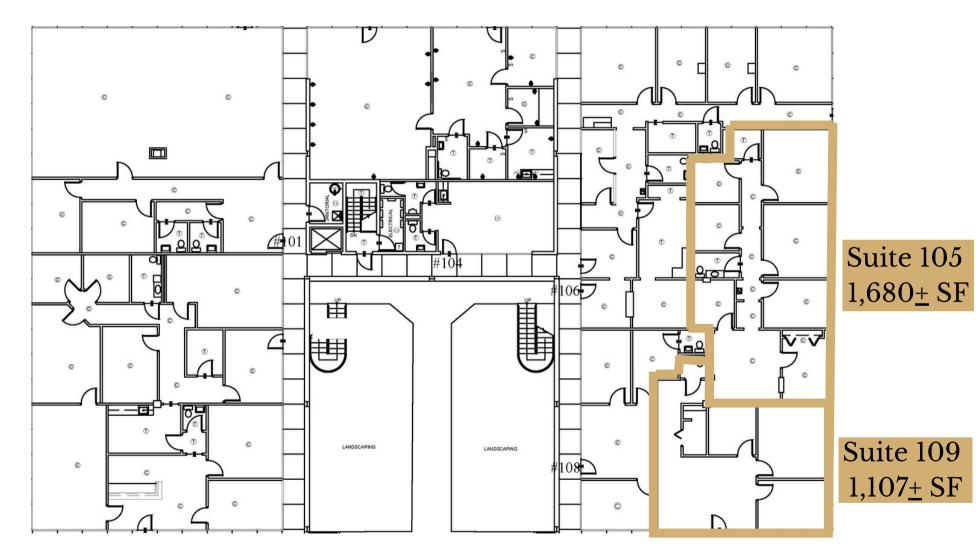

--------|-----------------------------------------|
| SIZE       | 118,240 <u>+</u> SF                     |
| PRICE      | \$16.00 - \$17.50 PSF                   |
| AVAILABLE  | 1,107± up to 16,627± SF                 |
| HIGHLIGHTS | Renovated Office Spaces                 |
|            | Conference Rooms Available              |
|            |                                         |

4.5 per 1,000 SF Parking Ratio

Outdoor Picnic Area

Turn-Key Build Out Available











# FOR LEASE

### Conveniently Located Within 15 Minutes:





















#### **Located Near:**

- Nashville International Airport
- I-10
- I-65
- I-24
- I-440
- Briley Parkway



### The Garden South

Suite 024 | Office

Available: Now





#### The Garden South

Suite 105 & 109 | Office

Available: Now





#### The Garden South

Suite 201 & 207 | Office





#### The Garden North

Suite 210 | Office

Available: Now



Suite 210 3,745± SF



### The Tower | First Floor

Suite 120 | Office



Suite 120 | 1,461<u>+</u> SF



### The Tower | 2nd Floor

Suite 211 | Office

Available: Now



Suite 211 | 1,216<u>+</u> SF



## The Tower | 3rd Floor

Suite 300 & 310 | Office

#### Suite 300 | 12,093<u>+</u> SF



### Available: Now

Entire 3rd Floor Up To 16,627<u>+</u> SF Available

Suite 310 | 4,533<u>+</u> SF



## The Tower | 4th Floor

Fully Leased | Office





### The Tower | 5th Floor

Fully Leased | Office





# The Tower | 6th Floor

Suite 607 | Office

Available: Now

Suite 607 | 1,662<u>+</u> SF





### The Tower | 7th Floor

Fully Leased | Office





### The Tower | 8th Floor

Su