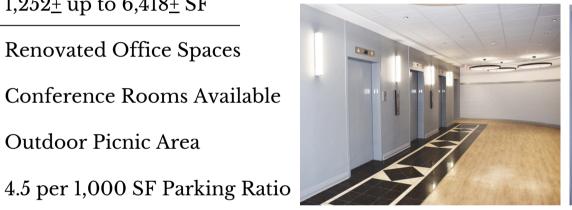

# **Property Overview**

| ADDRESS    | 1100-1102 Kermit Drive<br>Nashville, TN |
|------------|-----------------------------------------|
| SIZE       | 118,240 <u>+</u> SF                     |
| PRICE      | \$16.00 - \$17.50 PSF                   |
| AVAILABLE  | 1,252± up to 6,418± SF                  |
| HIGHLIGHTS | Renovated Office Spaces                 |
|            | Conference Rooms Available              |
|            | Outdoor Picnic Area                     |
|            |                                         |