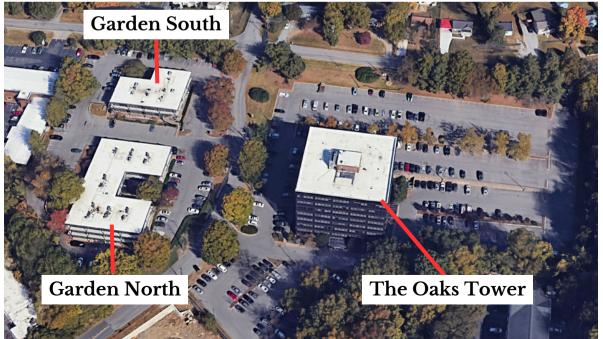

Office Space

# **Property Overview**

| ADDRESS    | 1100-1102 Kermit Drive<br>Nashville, TN |
|------------|-----------------------------------------|
| SIZE       | 118,240 <u>+</u> SF                     |
| PRICE      | \$16.00 - \$17.50 PSF                   |
| AVAILABLE  | 1,252± up to 6,418± SF                  |
| HIGHLIGHTS | Renovated Office Spaces                 |
|            | Conference Rooms Available              |
|            | Outdoor Picnic Area                     |
|            |                                         |

# Conveniently Located Within 15 Minutes:

#### **Located Near:**

- Nashville International Airport
- I-10
- I-65
- I-24
- I-440
- Briley Parkway