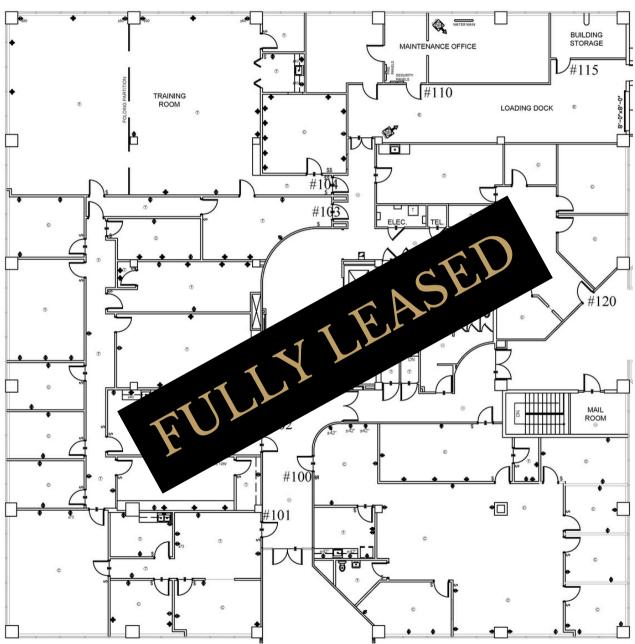

# Conveniently Located Within 15 Minutes:





















#### **Located Near:**

- Nashville International Airport
- I-10
- I-65
- I-24
- I-440
- Briley Parkway



#### The Garden South

Suite 024 | Office



This information contained herein has been obtained from sources deemed to be reliable but is provided for demonstrative purposes only. This information is provided without any guarantee, its accuracy and reliability should be verified by interested parties, and it is subject to change without notice or obligation. Horrell Company assumes no responsibility for the accuracy or reliability of the information herein.



#### The Garden South

Suite 200 & 207 | Office

Suite 200 | 2,381<u>+</u> SF

Suite 207 | 4,260<u>+</u> SF





# The Tower | First Floor

Fully Leased | Office







#### The Tower | 2nd Floor

Suite 202 | Office

Suite 202 | 1,252<u>+</u> SF



#### Available: Now

This information contained herein has been obtained from sources deemed to be reliable but is provided for demonstrative purposes only. This information is provided without any guarantee, its accuracy and reliability should be verified by interested parties, and it is subject to change without notice or obligation. Horrell Company assumes no responsibility for the accuracy or reliability of the information herein.



#### The Tower | 3rd Floor

Suite 310 | Office

Available: Now



Suite 310 | 4,536<u>+</u> SF



# The Tower | 4th Floor

#### Fully Leased | Office





This information contained herein has been obtained from sources deemed to be reliable but is provided for demonstrat