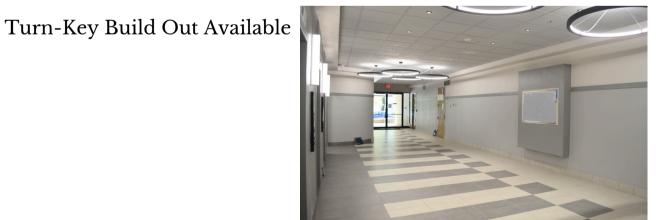

Office Space

# **Property Overview**

| ADDRESS    | 1100-1102 Kermit Drive<br>Nashville, TN |
|------------|-----------------------------------------|
| SIZE       | 118,240 <u>+</u> SF                     |
| PRICE      | \$16.00 - \$17.50 PSF                   |
| AVAILABLE  | 1,252± up to 6,418± SF                  |
| HIGHLIGHTS | Renovated Office Spaces                 |
|            | Conference Rooms Available              |
|            | Outdoor Picnic Area                     |
|            |                                         |