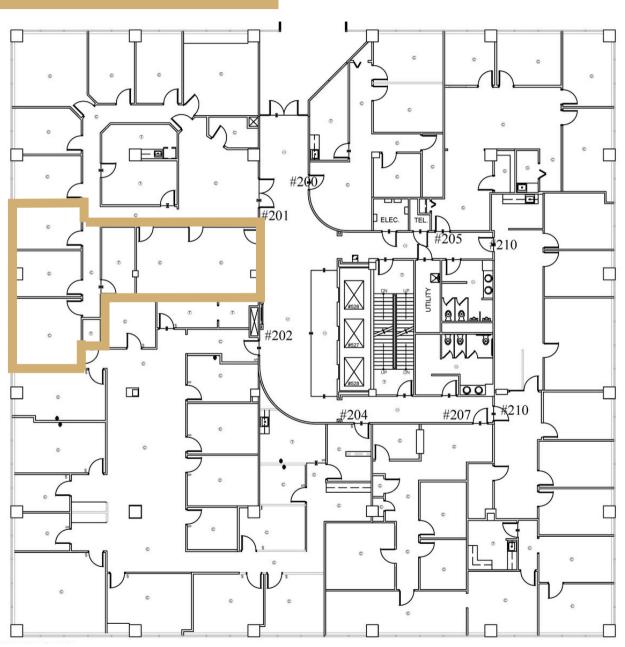

**

- Nashville International Airport
- I-10
- I-65
- I-24
- I-440
- Briley Parkway



#### The Garden South

Suite 024 | Office



This information contained herein has been obtained from sources deemed to be reliable but is provided for demonstrative purposes only. This information is provided without any guarantee, its accuracy and reliability should be verified by interested parties, and it is subject to change without notice or obligation. Horrell Company assumes no responsibility for the accuracy or reliability of the information herein.



#### The Garden South

Suite 200 & 207 | Office

Suite 200 | 2,381<u>+</u> SF

Suite 207 | 4,260<u>+</u> SF





# The Tower | First Floor

Fully Leased | Office







#### The Tower | 2nd Floor

Suite 202 | Office

Suite 202 | 1,252<u>+</u> SF



#### Available: Now

This information contained herein has been obtained from sources deemed to be reliable but is provided for demonstrative purposes only. This information is provided without any guarantee, its accuracy and reliability should be verified by interested parties, and it is subject to change without notice or obligation. Horrell Company assumes no responsibility for the accuracy or reliability of the information herein.



#### The Tower | 3rd Floor

Suite 310 | Office

Available: Now



Suite 310 | 4,536<u>+</u> SF



# The Tower | 4th Floor

#### Fully Leased | Office





This information contained herein has been obtained from sources deemed to be reliable but is provided for demonstrative purposes only. This information is provided without any guarantee, its accuracy