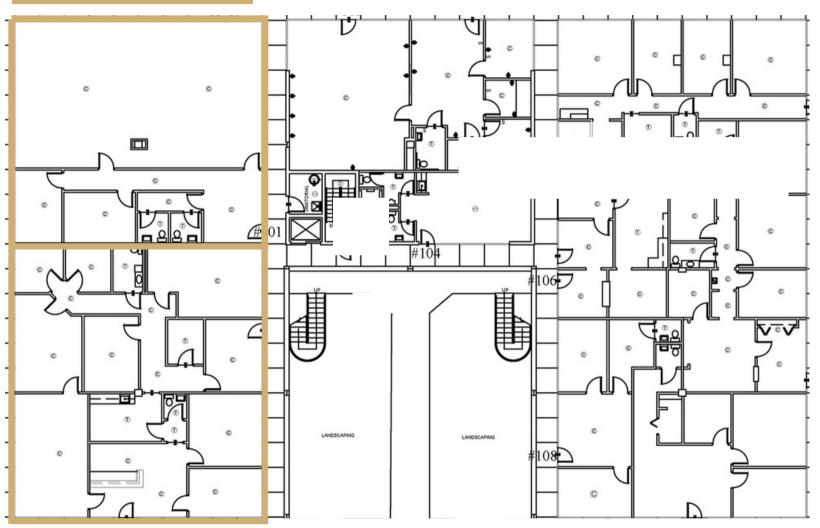

#### The Garden South

Suite 100 & 101 | Office

Available: Now

Suite 101 | 2,614<u>+</u> SF

Suite 100 | 3,194<u>+</u> SF