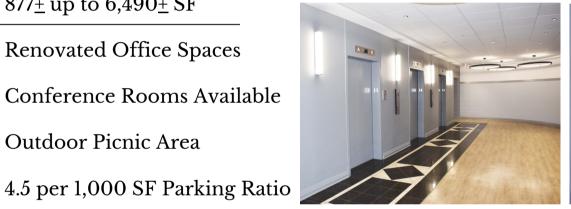

# **Property Overview**

| ADDRESS    | Nashville, TN                        |
|------------|--------------------------------------|
| SIZE       | 185,453 <u>+</u> SF                  |
| PRICE      | \$16.00 - \$17.50 PSF                |
| AVAILABLE  | 877 <u>+</u> up to 6,490 <u>+</u> SF |
| HIGHLIGHTS | Renovated Office Spaces              |
|            | Conference Rooms Available           |
|            | Outdoor Picnic Area                  |