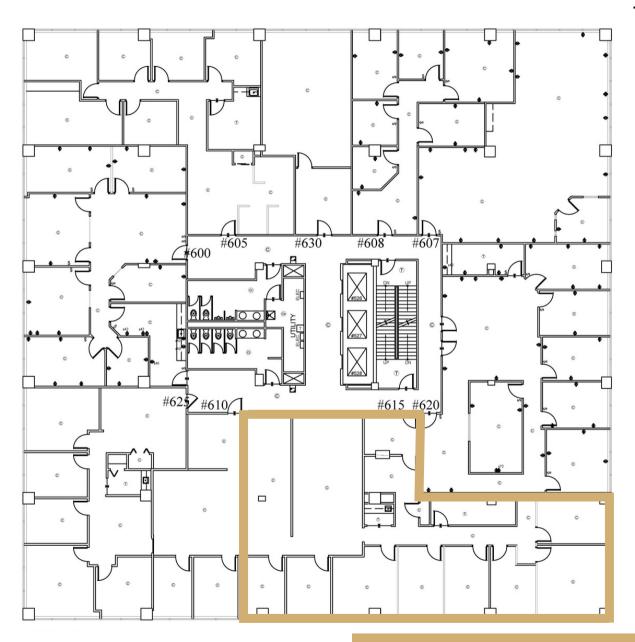

#### The Tower | 6th Floor

Suite 615 | Office

Available: Now

Suite 615 | 3,242<u>+</u> SF