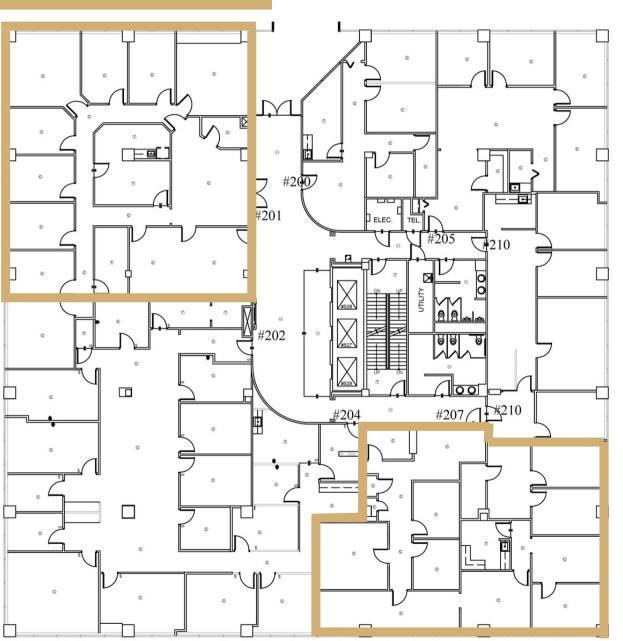

#### The Tower | 2nd Floor

Suite 201 & 207 | Office

Suite 201 | 3,531<u>+</u> SF Sublease

Available: Now

Suite 207 | 2,165<u>+</u> SF