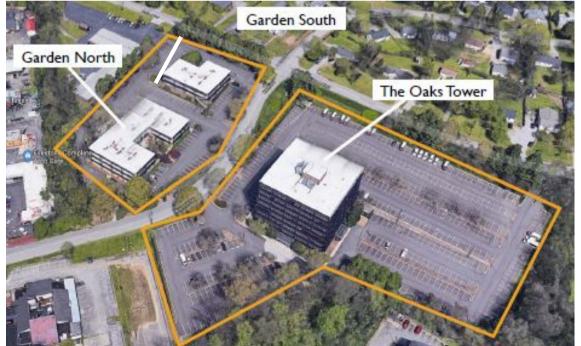

1100-1102 Kermit Drive

1100 & 1109 Kermit Drive

#### The Garden South

Suite 100 & 101 | Office

Available: Now

Suite 101 | 2,614<u>+</u> SF

Suite 100 | 3,194<u>+</u> SF

#### The Garden South

Suite 206 | Office

Suite 206 | 1,548<u>+</u> SF

Available: Now

#### The Tower | First Floor

Fully Leased | Office

#### The Tower | 2nd Floor

Suite 201 & 207 | Office

Suite 201 | 3,531<u>+</u> SF Sublease

Available: Now

Suite 207 | 2,165<u>+</u> SF

#### The Tower | 3rd Floor

Suite 310 | Office

Available: Now

Suite 310 | 4,536<u>+</u> SF

# The Tower | 4th Floor

Fully Leased | Office

# The Tower | 5th & 6th Floor

Suite 506, 507, & 510 | Office

#### Suite 510 | 1,145<u>+</u> SF

#507 Available: Now

Suite 507 | 2,643<u>+</u> SF

Suite 506 | 877<u>+</u> SF

#### The Tower | 6th Floor

Suite 615 | Office

Available: Now

Suite 615 | 3,242<u>+</u> SF

#### The Tower | 7th Floor

Suite 700 & 715 | Office

Suite 700 | 1,478 + SF #715

Available: Now

Suite 715 | 6,418<u>+</u> SF

### The Tower | 8th Floor

Suite 810 | Office

#800 \#810

Available: Now

Suite 810 | 3,590<u>+</u> SF