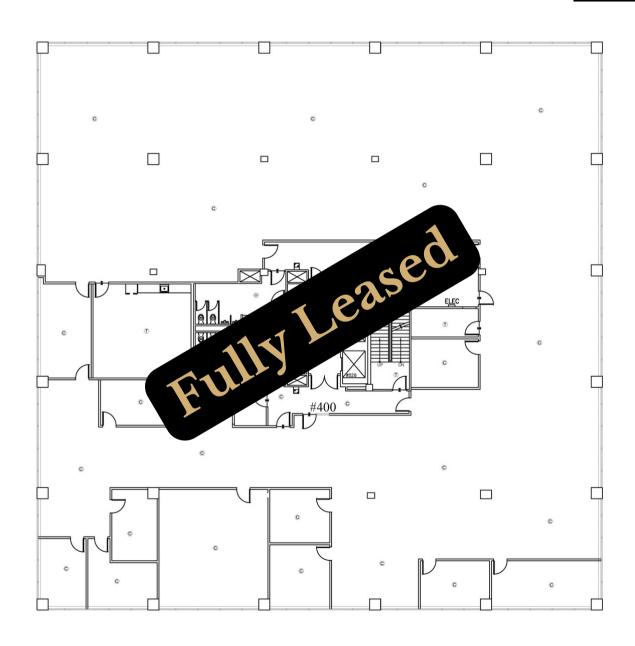

|

1100 & 1109 Kermit Drive













# FOR LEASE

# Conveniently Located Within 15 Minutes:





















#### **Located Near:**

NashvilleInternational Airport

• I-10

• I-65

• I-24

• I-440

• Briley Parkway



#### The Garden South

Suite 100 & 101 | Office

Available: Now

Suite 101 | 2,614<u>+</u> SF



Suite 100 | 3,194<u>+</u> SF



#### The Garden South

Suite 206 | Office

Suite 206 | 1,548<u>+</u> SF

Available: Now



#### The Tower | First Floor

Fully Leased | Office





#### The Tower | 2nd Floor

Suite 201 & 207 | Office

Suite 201 | 3,531<u>+</u> SF Sublease



Available: Now

Suite 207 | 2,165<u>+</u> SF



#### The Tower | 3rd Floor

Suite 310 | Office

Available: Now



Suite 310 | 4,536<u>+</u> SF



# The Tower | 4th Floor

Fully Leased | Office





# The Tower | 5th & 6th Floor

Suite 506, 507, & 510 | Office

#### Suite 510 | 1,145<u>+</u> SF

#507 Available: Now

Suite 507 | 2,643<u>+</u> SF

Suite 506 | 877<u>+</u> SF



#### The Tower | 6th Floor

Suite 615 | Office

Available: Now



Suite 615 | 3,242<u>+</u> SF



#### The Tower | 7th Floor

Suite 700 & 715 | Office

Suite 700 | 1,478 + SF #715

Available: Now

Suite 715 | 6,418<u>+</u> SF



### The Tower | 8th Floor

Suite 810 | Office

#800 \#810

Available: Now

Suite 810 | 3,590<u>+</u> SF