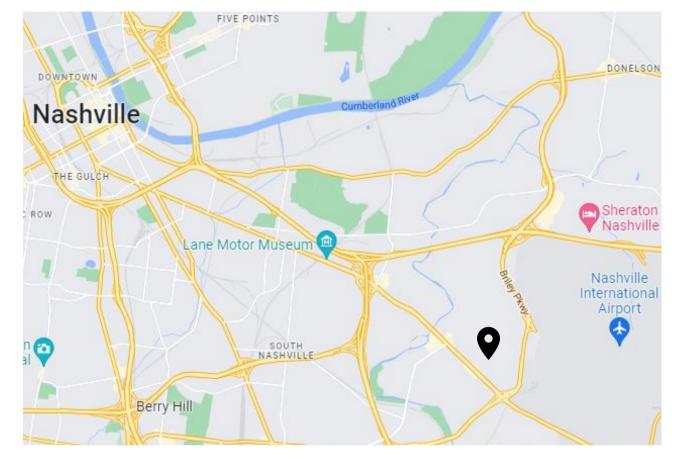

# Conveniently Located Within 15 Minutes:

#### **Located Near:**

NashvilleInternational Airport

• I-10

• I-65

• I-24

• I-440

• Briley Parkway