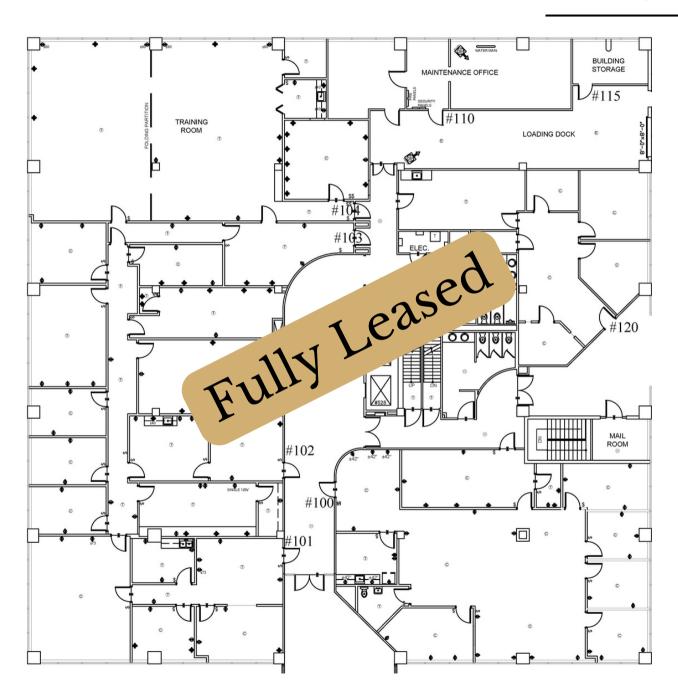

3 <u>+</u> SF                  |
| PRICE      | \$16.00 - \$17.50 PSF                |
| AVAILABLE  | 877 <u>+</u> up to 6,490 <u>+</u> SF |
| HIGHLIGHTS | Renovated Office Spaces              |
|            | Conference Rooms Available           |
|            | Outdoor Picnic Area                  |

1100 & 1109 Kermit Drive













# FOR LEASE

# Conveniently Located Within 15 Minutes:





















#### **Located Near:**

NashvilleInternational Airport

• I-10

• I-65

• I-24

• I-440

• Briley Parkway



#### The Garden South

Suite 100 & 101 | Office

Available: Now

Suite 101 | 2,614<u>+</u> SF



Suite 100 | 3,194<u>+</u> SF



#### The Garden South

Suite 206 | Office

Suite 206 | 1,548<u>+</u> SF

Available: Now



#### The Tower | First Floor

Fully Leased | Office





#### The Tower | 2nd Floor

Suite 201 & 207 | Office

Suite 201 | 3,531<u>+</u> SF Sublease



Available: Now

Suite 207 | 2,165<u>+</u> SF



#### The Tower | 3rd Floor

Suite 310 | Office

Available: Now



Suite 310 | 4,536<u>+</u> SF



# The Tower | 4th Floor

Fully Leased | Office





# The Tower | 5th & 6th Floor

Suite 506, 507, & 510 | Office

#### Suite 510 | 1,145<u>+</u> SF

#507 Available: Now

Suite 507 | 2,643<u>+</u> SF

Suite 506 | 877<u>+</u> SF



#### The Tower | 6th Floor

Suite 615 | Office

Available: Now



Suite 615 | 3,242<u>+</u> SF



#### The Tower | 7th Floor

Suite 700 & 715 | Office

Suite 700 | 1,478 + SF #715

Available: Now

Suite 715 | 6,418<u>+</u> SF



### The Tower | 8th Floor

Suite 810 | Office

#800 \#810

Available: Now

Suite 810 | 3,590<u>