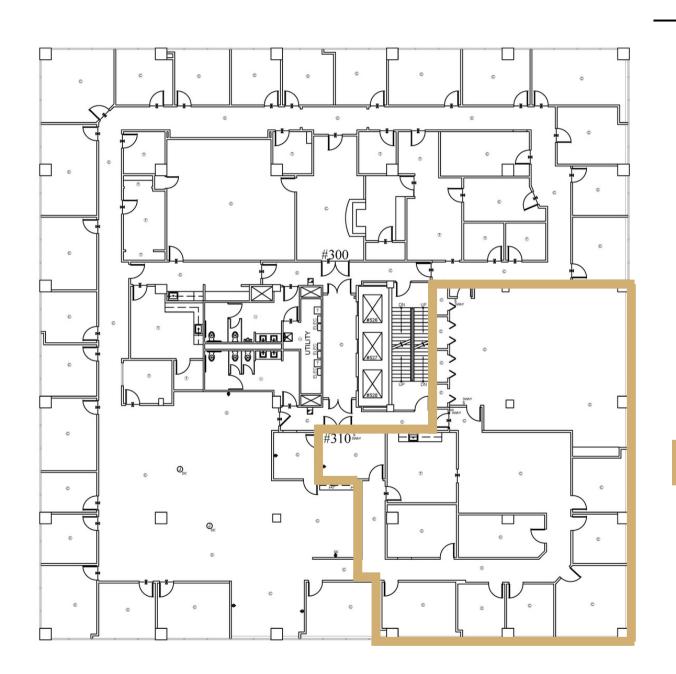

#### The Tower | 3rd Floor

Suite 310 | Office

Available: Now

Suite 310 | 4,536<u>+</u> SF