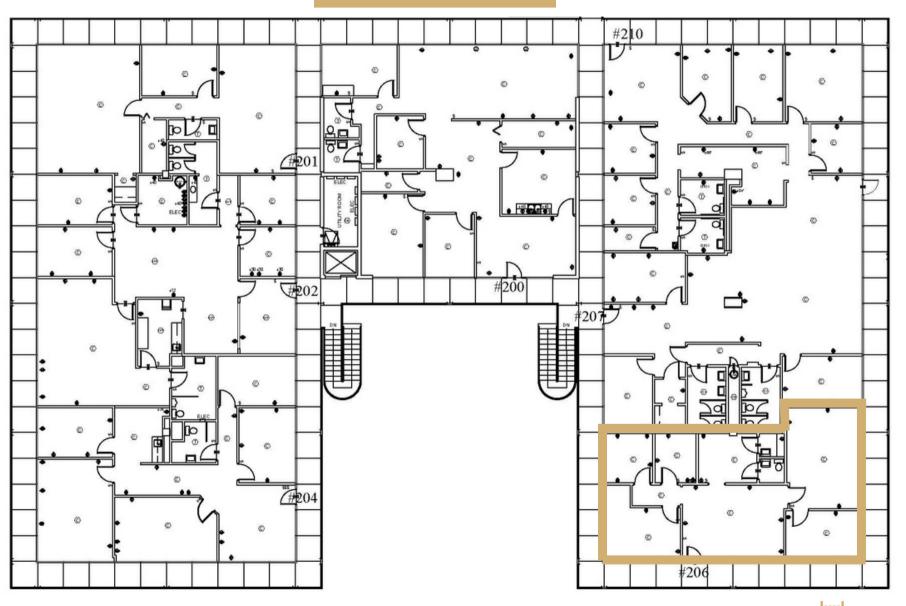

#### The Tower | 2nd Floor

Suite 201 & 207 | Office

Suite 201 | 3,531<u>+</u> SF Sublease

Available: Now

Suite 207 | 2,165<u>+</u> SF