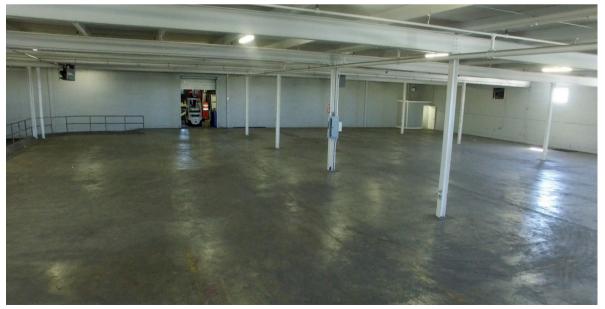

## **Property Overview**

| Price          | \$7.00 PSF   NNN                                  |
|----------------|---------------------------------------------------|
| OPEX           | \$2.30 PSF                                        |
| Available SF   | 11,467 <u>+</u> SF                                |
| Zoning         | IR (Industrial Restrictive)                       |
| Clear Height   | 14 <u>+</u>                                       |
| Loading Access | 1 Common Dock High Door Servicing 3 Tenants       |
|                | 1 Common Ramped Drive-In Door Servicing 3 Tenants |
| Ideal For      | Offsite and Overflow Storage, Annex Storage,      |
|                | E-Commerce, Local Distribution                    |
|                | T 1                                               |