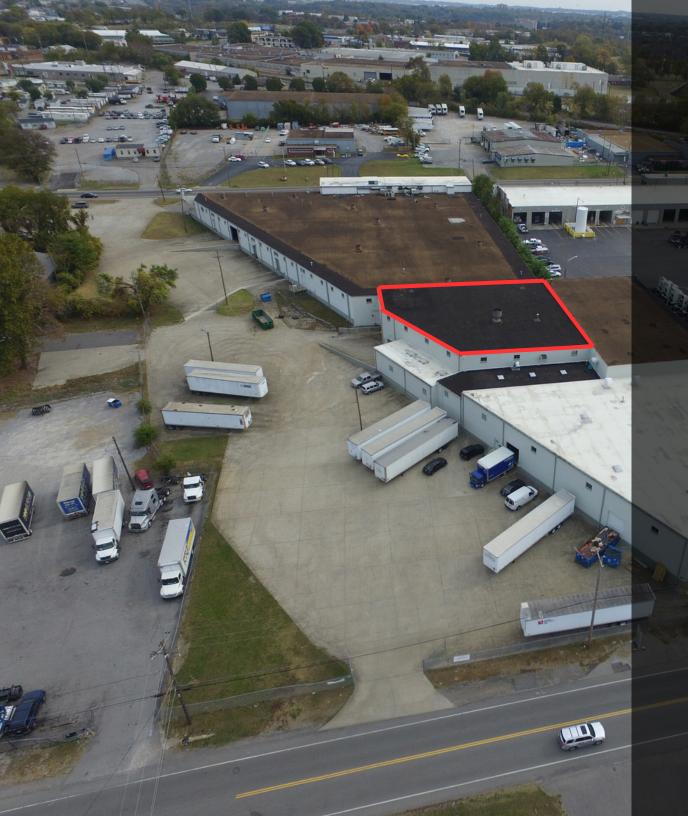

## **Property Overview**

| Price          | \$7.00 PSF   NNN                                  |
|----------------|---------------------------------------------------|
| OPEX           | \$2.30 PSF                                        |
| Available SF   | 11,467 <u>+</u> SF                                |
| Zoning         | IR (Industrial Restrictive)                       |
| Clear Height   | 14 <u>+</u>                                       |
| Loading Access | 1 Common Dock High Door Servicing 3 Tenants       |
|                | 1 Common Ramped Drive-In Door Servicing 3 Tenants |
| Ideal For      | Offsite and Overflow Storage, Annex Storage,      |
|                | E-Commerce, Local Distribution                    |
|                | T 1                                               |