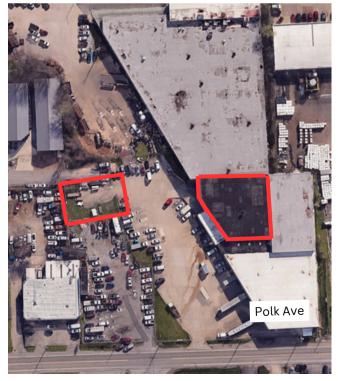

---------------|---------------------------------------------------|
| OPEX           | \$2.30 PSF                                        |
| Available SF   | 11,467 <u>+</u> SF                                |
| Zoning         | IR (Industrial Restrictive)                       |
| Clear Height   | 14 <u>+</u>                                       |
| Loading Access | 1 Common Dock High Door Servicing 3 Tenants       |
|                | 1 Common Ramped Drive-In Door Servicing 3 Tenants |
| Ideal For      | Offsite and Overflow Storage, Annex Storage,      |
|                | E-Commerce, Local Distribution                    |
|                | T 1                                               |

#### Floor Plan



Outside Storage Fenced area available for additional storage outside





This information contained herein has been obtained from sources deemed to be reliable but is provided for demonstrative purposes only. This information is provided without any guarantee, its accuracy and reliability should be verified by interested parties, and it is subject to change without notice or obligation. Horrell Company assumes no responsibility for the accuracy or reliability of the information herein.

# Location





#### **Contact Us**

Ben McKnight 615-300-7545 bmcknight@horrellcompany.com

Mike Russell, SIOR 615-300-7114 mrussell@horrellcompany.com

615-256-7114 www.horrellcompany.com 3030 Sidco Drive, Nashville, TN 37214