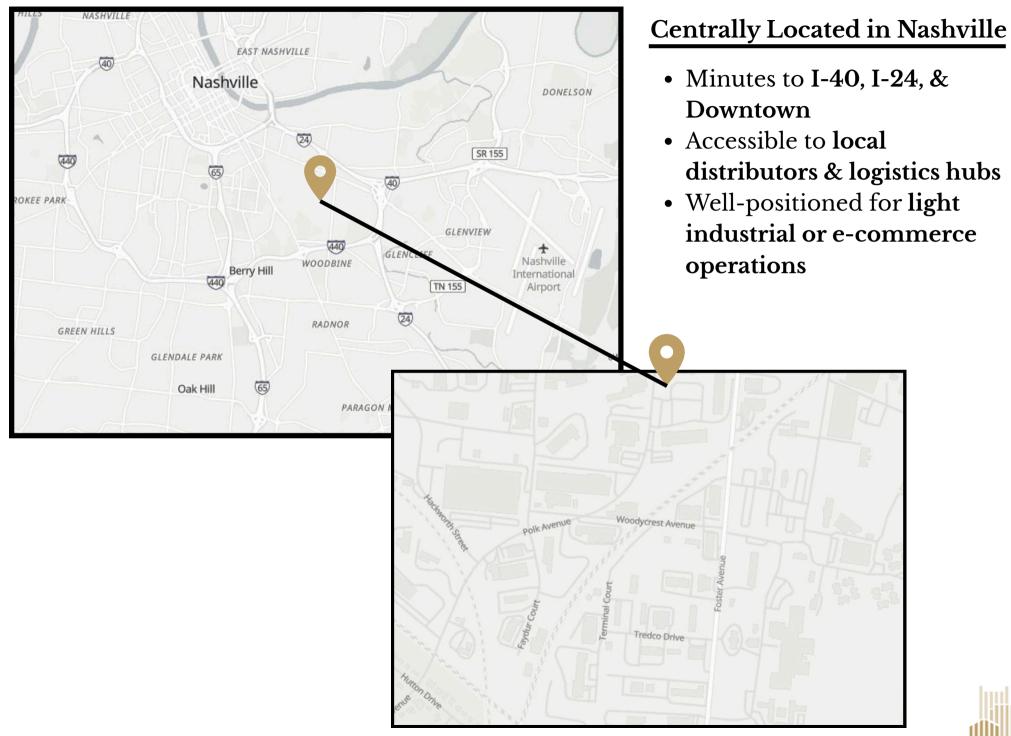

| 1 Common Ramped Drive-In Door Servicing 3 Tenants |
| Ideal For      | Offsite and Overflow Storage, Annex Storage,      |
|                | E-Commerce, Local Distribution                    |
|                | T 1                                               |

#### Floor Plan



Outside Storage Fenced area available for additional storage outside





This information contained herein has been obtained from sources deemed to be reliable but is provided for demonstrative purposes only. This information is provided without any guarantee, its accuracy and reliability should be verified by interested parties, and it is subject to change without notice or obligation. Horrell Company assumes no responsibility for the accuracy or reliability of the information herein.

# Location





#### **Contact Us**

Ben McKnight 615-300-7545 bmcknight@horrellcompany.com

Mike Russell, SIOR 615-300-7114 mrussell@horrellcompany.com

615-256-7114 www.horrellcompany.com 3030 Sidco Drive, Nashville, TN 37214