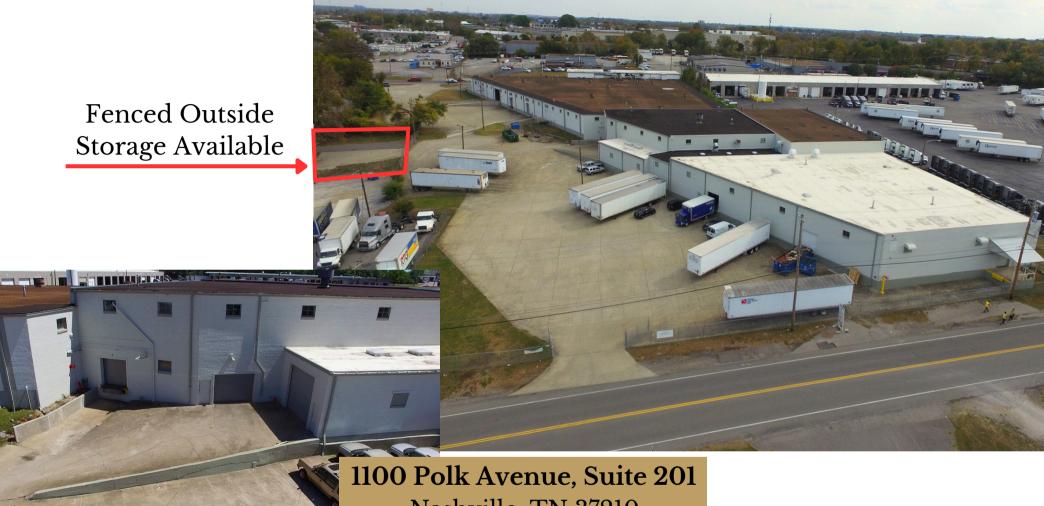

### For Lease 11,467<u>+</u> SF Industrial Suite Zoned IR | Shared Dock & Drive-In Door

Nashville, TN 37210

#### Floor Plan

Outside Storage Fenced area available for additional storage outside

This information contained herein has been obtained from sources deemed to be reliable but is provided for demonstrative purposes only. This information is provided without any guarantee, its accuracy and reliability should be verified by interested parties, and it is subject to change without notice or obligation. Horrell Company assumes no responsibility for the accuracy or reliability of the information herein.