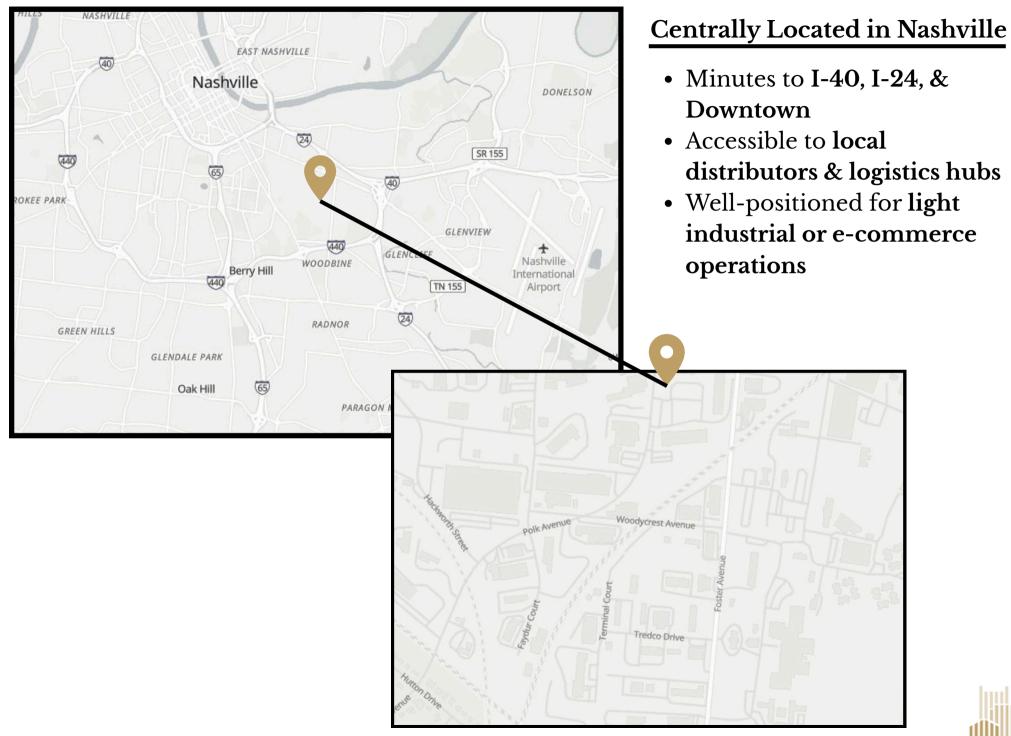

k High Door Servicing 3 Tenants          |
|                 | 1 Common Ramped Drive-In Door Servicing 3 Tenants    |
| Ideal For       | Offsite and Overflow Storage, Annex Storage,         |
|                 | E-Commerce, Local Distribution                       |
| Outside Storage | Fenced area available for additional storage outside |

#### Floor Plan









This information contained herein has been obtained from sources deemed to be reliable but is provided for demonstrative purposes only. This information is provided without any guarantee, its accuracy and reliability should be verified by interested parties, and it is subject to change without notice or obligation. Horrell Company assumes no responsibility for the accuracy or reliability of the information herein.

# Location





#### **Contact Us**

Ben McKnight 615-300-7545 bmcknight@horrellcompany.com

Mike Russell, SIOR 615-300-7114 mrussell@horrellcompany.com

615-256-7114 www.horrellcompany.com 3030 Sidco Drive, Nashville, TN 37214