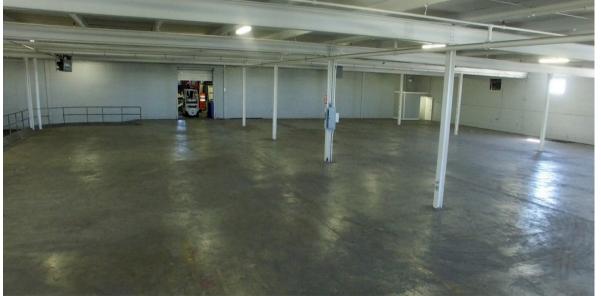

## **Property Overview**

| Price           | \$7.00 PSF   NNN                                     |
|-----------------|------------------------------------------------------|
| OPEX            | \$2.34 PSF                                           |
| Available SF    | 11,467 <u>+</u> SF                                   |
| Zoning          | IR (Industrial Restrictive)                          |
| Clear Height    | 14 <u>+</u>                                          |
| Loading Access  | 1 Common Dock High Door Servicing 3 Tenants          |
|                 | 1 Common Ramped Drive-In Door Servicing 3 Tenants    |
| Ideal For       | Offsite and Overflow Storage, Annex Storage,         |
|                 | E-Commerce, Local Distribution                       |
| Outside Storage | Fenced area available for additional storage outside |