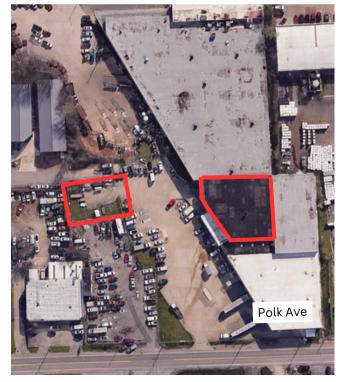

# Location

## **Property Overview**

| Price           | \$7.00 PSF   NNN                                     |
|-----------------|------------------------------------------------------|
| OPEX            | \$2.34 PSF                                           |
| Available SF    | 11,467 <u>+</u> SF                                   |
| Zoning          | IR (Industrial Restrictive)                          |
| Clear Height    | 14 <u>+</u>                                          |
| Loading Access  | 1 Common Dock High Door Servicing 3 Tenants          |
|                 | 1 Common Ramped Drive-In Door Servicing 3 Tenants    |
| Ideal For       | Offsite and Overflow Storage, Annex Storage,         |
|                 | E-Commerce, Local Distribution                       |
| Outside Storage | Fenced area available for additional storage outside |