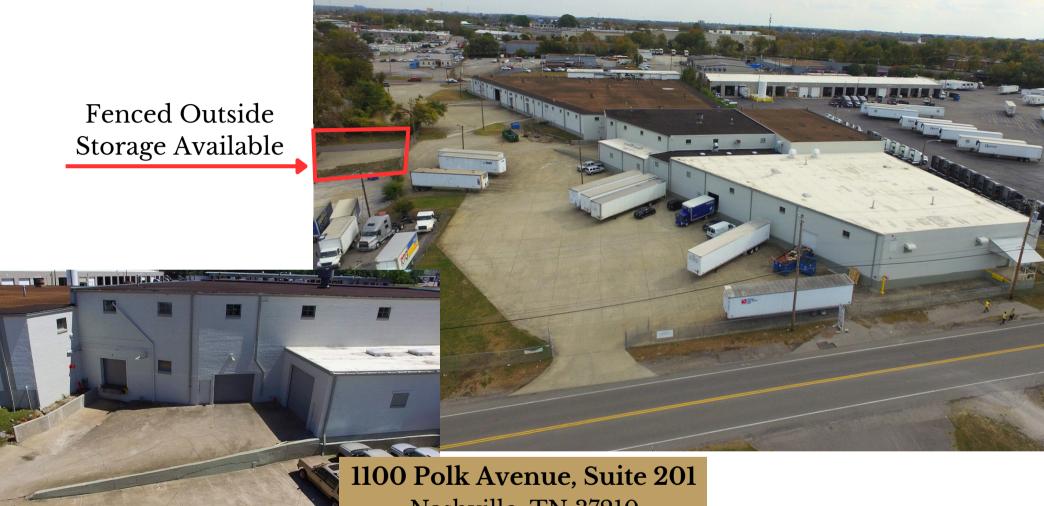

### For Lease 11,467<u>+</u> SF Industrial Suite Zoned IR | Shared Dock & Drive-In Door

Nashville, TN 37210

## **Property Overview**

| Price           | \$7.00 PSF   NNN                                     |
|-----------------|------------------------------------------------------|
| OPEX            | \$2.34 PSF                                           |
| Available SF    | 11,467 <u>+</u> SF                                   |
| Zoning          | IR (Industrial Restrictive)                          |
| Clear Height    | 14 <u>+</u>                                          |
| Loading Access  | 1 Common Dock High Door Servicing 3 Tenants          |
|                 | 1 Common Ramped Drive-In Door Servicing 3 Tenants    |
| Ideal For       | Offsite and Overflow Storage, Annex Storage,         |
|                 | E-Commerce, Local Distribution                       |
| Outside Storage | Fenced area available for additional storage outside |