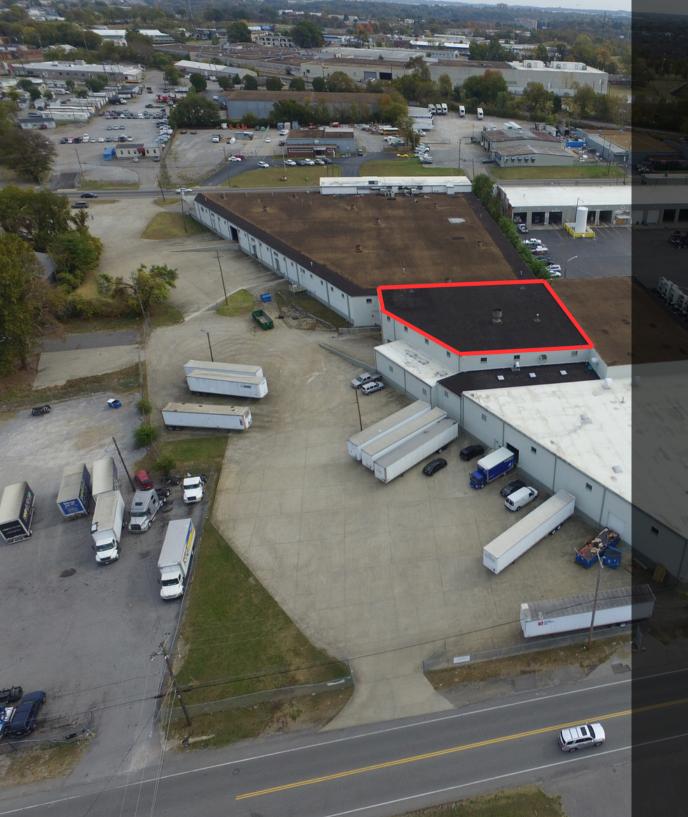

### For Lease 11,467<u>+</u> SF Industrial Suite Zoned IR | Shared Dock & Drive-In Door

Nashville, TN 37210

## **Property Overview**

| Price           | \$7.00 PSF   NNN                                     |
|-----------------|------------------------------------------------------|
| OPEX            | \$2.34 PSF                                           |
| Available SF    | 11,467 <u>+</u> SF                                   |
| Zoning          | IR (Industrial Restrictive)                          |
| Clear Height    | 14 <u>+</u>                                          |
| Loading Access  | 1 Common Dock High Door Servicing 3 Tenants          |
|                 | 1 Common Ramped Drive-In Door Servicing 3 Tenants    |
| Ideal For       | Offsite and Overflow Storage, Annex Storage,         |
|                 | E-Commerce, Local Distribution                       |
| Outside Storage | Fenced area available for additional storage outside |