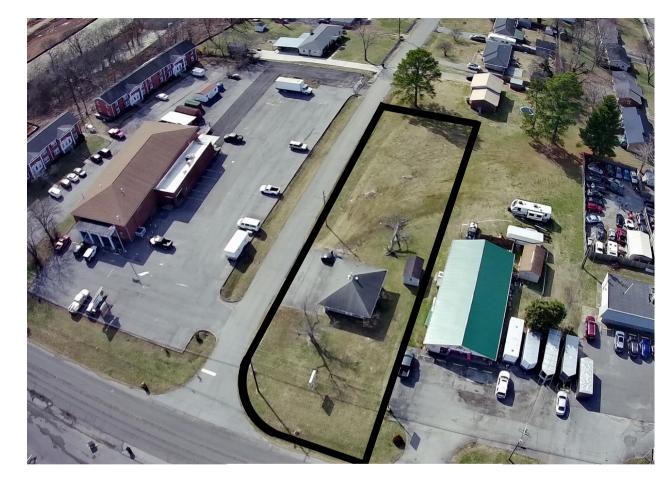

### PROPERTY HIGHLIGHTS

- 0.52<u>+</u> ACRES
- ZONED COMMERCIAL
- \$5,000 / MONTH NNN
- LONG TERM LEASE AVAILABLE
- BUILD-TO-SUIT