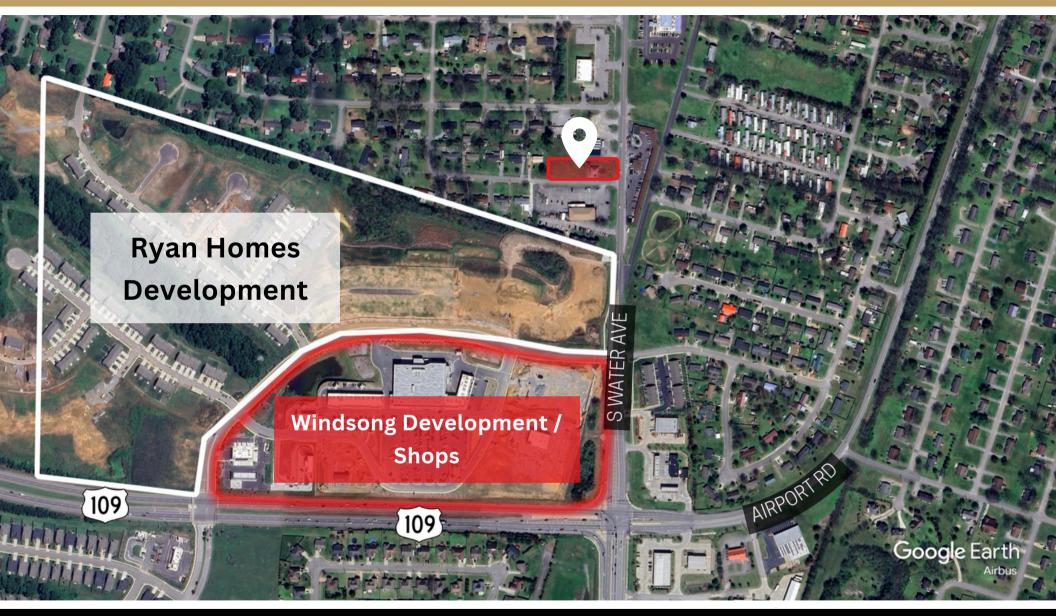

### PROPERTY HIGHLIGHTS

- 0.52<u>+</u> ACRES
- ZONED COMMERCIAL
- \$5,000 / MONTH NNN
- LONG TERM LEASE AVAILABLE
- BUILD-TO-SUIT

#### TRAFFIC VOLUME PER DAY

S Water St: 8,210

LAURA GRIDER
C: (615) 604-7425
O: (615) 760-3210
lgrider@horrellcompany.com