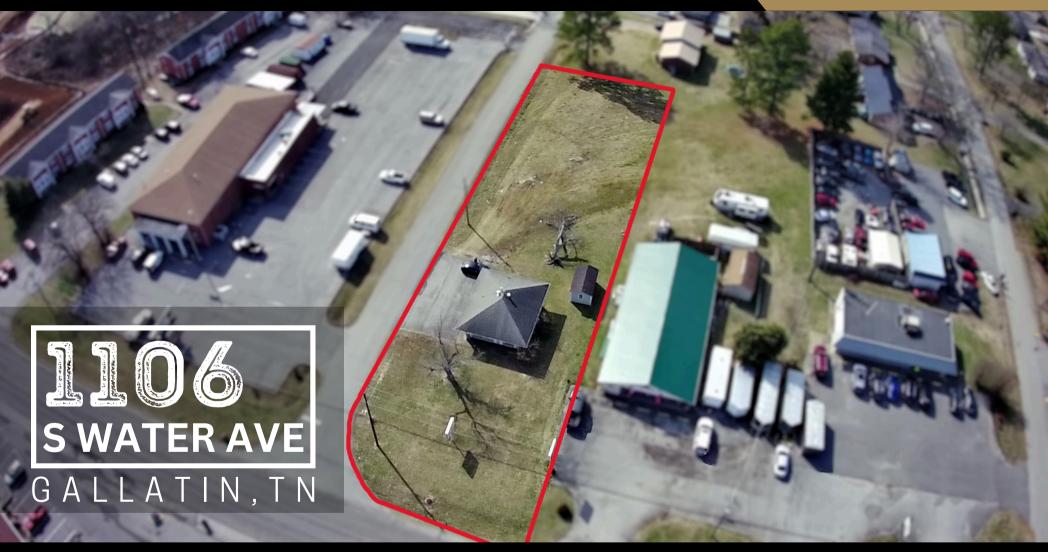

# FOR LEASE 0.52± ACRES | REDEVELOPMENT OPPORTUNITY

LAURA GRIDER
C: (615) 604-7425
O: (615) 760-3210
Igrider@horrellcompany.com

GALLATIN, TN

### PROPERTY HIGHLIGHTS

- 0.52<u>+</u> ACRES
- ZONED COMMERCIAL
- \$5,000 / MONTH NNN
- LONG TERM LEASE AVAILABLE
- BUILD-TO-SUIT