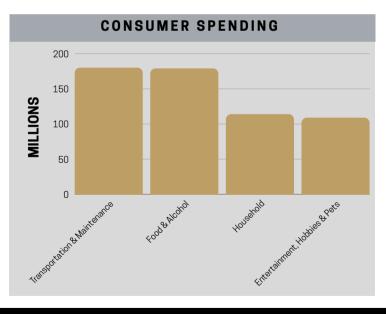

#### **DEMOGRAPHICS**

| 2024       | 2 Miles | 5 Miles | 10 Miles |
|------------|---------|---------|----------|
| POPULATION | 17,000  | 56,000  | 138,000  |

| 2024       | 2 Miles | 5 Miles | 10 Miles |
|------------|---------|---------|----------|
| HOUSEHOLDS | 7,380   | 22,503  | 53,253   |