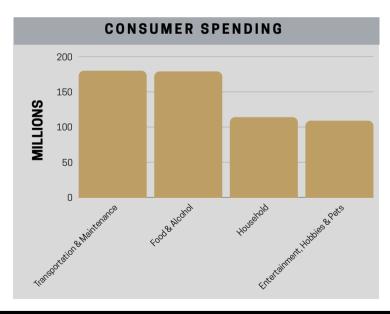

#### **DEMOGRAPHICS**

| 2024       | 2 Miles | 5 Miles | 10 Miles |
|------------|---------|---------|----------|
| POPULATION | 17,000  | 56,000  | 138,000  |

| 2024       | 2 Miles | 5 Miles | 10 Miles |
|------------|---------|---------|----------|
| HOUSEHOLDS | 7,380   | 22,503  | 53,253   |