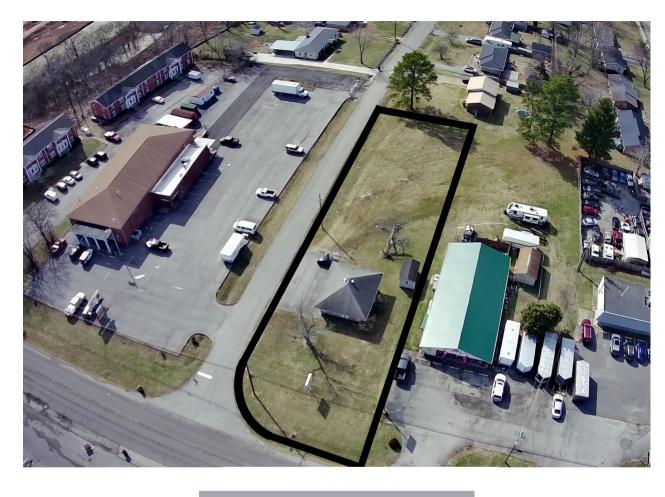

#### PROPERTY HIGHLIGHTS

- 0.52<u>+</u> ACRES
- ZONED COMMERCIAL
- \$8,000 / MONTH NNN
- LONG TERM LEASE AVAILABLE
- BUILD-TO-SUIT

#### **AVAILIBLE NOW**

JERET CROUSE C: (615) 708-1035 0: (615) 760-3215 jeret@horrellcompany.com

LAURA GRIDER C: (615) 604-7425 0: (615) 760-3210 lgrider@horrellcompany.com

109

JoNaThAn's

S Water Ave

Publix.