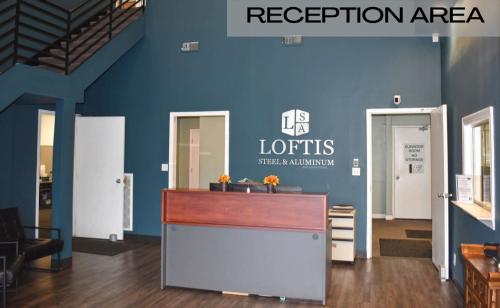

### PROPERTY OVERVIEW

| ADDRESS      | 1111 Foster Avenue<br>Nashville, TN 37210                                                                                                                   |
|--------------|-------------------------------------------------------------------------------------------------------------------------------------------------------------|
| PRICE        | \$10.00 PSF NNN                                                                                                                                             |
| OPEX         | \$1.82 PSF EST.                                                                                                                                             |
| AVAILABLE SF | 65,937± SF Total 52,870± SF Warehouse 7,771± SF Office 4,251± SF Shop Area 1,045± Mezzanine Storage                                                         |
| ZONING       | Industrial Restrictive                                                                                                                                      |
| ELECTRICAL   | 1,200 AMP / 480 Volt - 3 Phase                                                                                                                              |
| CLEAR HEIGHT | 15'                                                                                                                                                         |
| DOORS        | <ul> <li>(1) 8' x 8' Dock Door Serviced by a Dock</li> <li>Platform</li> <li>(3) 8' x 10' Dock Doors</li> <li>(1) 16' x 14' Ramped Drive-In Door</li> </ul> |
| HIGHLIGHTS   | Reception Area (1) Elevator (1) Breakroom (2) Conference Rooms Multiple Private Offices Ample Parking Outside Storage Available                             |

## **OFFICE PHOTOS**