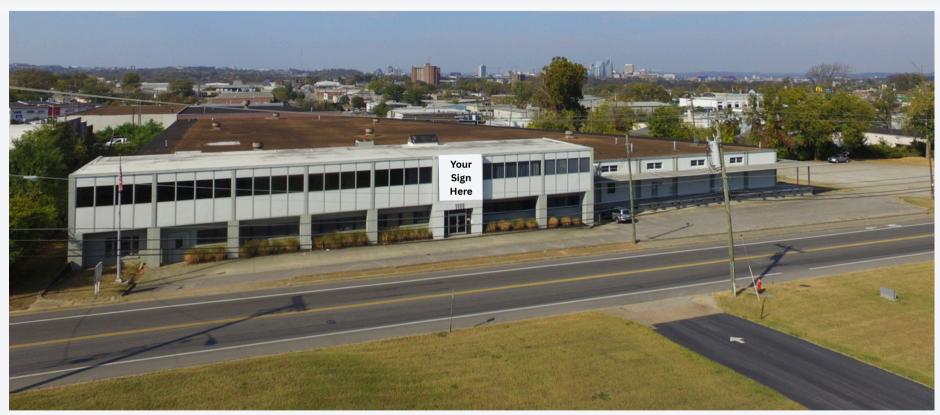

65,937<u>+</u> SF Industrial Space For Lease

### PROPERTY OVERVIEW

| ADDRESS      | 1111 Foster Avenue<br>Nashville, TN 37210                                                                                                                   |
|--------------|-------------------------------------------------------------------------------------------------------------------------------------------------------------|
| PRICE        | \$10.00 PSF NNN                                                                                                                                             |
| OPEX         | \$1.82 PSF EST.                                                                                                                                             |
| AVAILABLE SF | 65,937± SF Total 52,870± SF Warehouse 7,771± SF Office 4,251± SF Shop Area 1,045± Mezzanine Storage                                                         |
| ZONING       | Industrial Restrictive                                                                                                                                      |
| ELECTRICAL   | 1,200 AMP / 480 Volt - 3 Phase                                                                                                                              |
| CLEAR HEIGHT | 15'                                                                                                                                                         |
| DOORS        | <ul> <li>(1) 8' x 8' Dock Door Serviced by a Dock</li> <li>Platform</li> <li>(3) 8' x 10' Dock Doors</li> <li>(1) 16' x 14' Ramped Drive-In Door</li> </ul> |
| HIGHLIGHTS   | Reception Area (1) Elevator (1) Breakroom (2) Conference Rooms Multiple Private Offices Ample Parking Outside Storage Available                             |