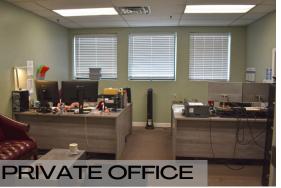

### PROPERTY OVERVIEW

| ADDRESS      | 1111 Foster Avenue<br>Nashville, TN 37210                                                                                                                   |
|--------------|-------------------------------------------------------------------------------------------------------------------------------------------------------------|
| PRICE        | \$10.00 PSF NNN                                                                                                                                             |
| OPEX         | \$1.82 PSF EST.                                                                                                                                             |
| AVAILABLE SF | 65,937± SF Total 52,870± SF Warehouse 7,771± SF Office 4,251± SF Shop Area 1,045± Mezzanine Storage                                                         |
| ZONING       | Industrial Restrictive                                                                                                                                      |
| ELECTRICAL   | 1,200 AMP / 480 Volt - 3 Phase                                                                                                                              |
| CLEAR HEIGHT | 15'                                                                                                                                                         |
| DOORS        | <ul> <li>(1) 8' x 8' Dock Door Serviced by a Dock</li> <li>Platform</li> <li>(3) 8' x 10' Dock Doors</li> <li>(1) 16' x 14' Ramped Drive-In Door</li> </ul> |
| HIGHLIGHTS   | Reception Area (1) Elevator (1) Breakroom (2) Conference Rooms Multiple Private Offices Ample Parking Outside Storage Available                             |

## **OFFICE PHOTOS**