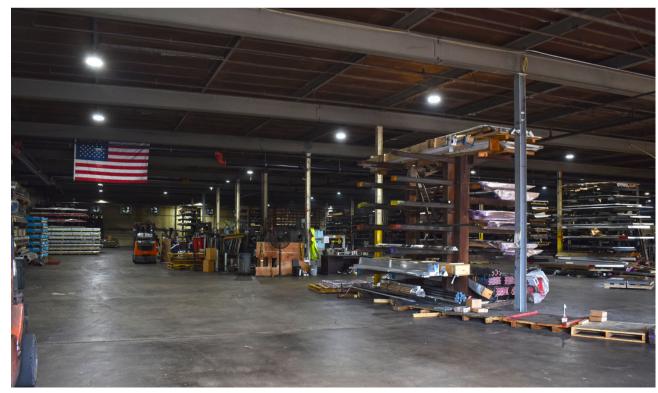

MP / 480 Volt - 3 Phase                                                                                                                              |
| CLEAR HEIGHT | 15'                                                                                                                                                         |
| DOORS        | <ul> <li>(1) 8' x 8' Dock Door Serviced by a Dock</li> <li>Platform</li> <li>(3) 8' x 10' Dock Doors</li> <li>(1) 16' x 14' Ramped Drive-In Door</li> </ul> |
| HIGHLIGHTS   | Reception Area (1) Elevator (1) Breakroom (2) Conference Rooms Multiple Private Offices Ample Parking Outside Storage Available                             |





Near Murfreesboro Rd
Close Proximity to I-40 & I-24



## **OFFICE PHOTOS**













# **WAREHOUSE PHOTOS**













#### FLOOR PLANS