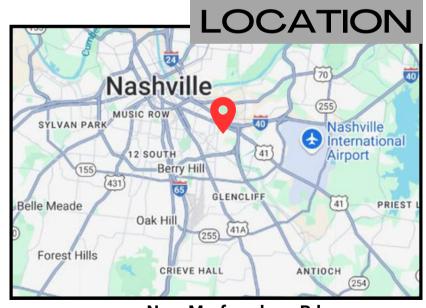

|
| ELECTRICAL   | 1,200 AMP / 480 Volt - 3 Phase                                                                                                                              |
| CLEAR HEIGHT | 15'                                                                                                                                                         |
| DOORS        | <ul> <li>(1) 8' x 8' Dock Door Serviced by a Dock</li> <li>Platform</li> <li>(3) 8' x 10' Dock Doors</li> <li>(1) 16' x 14' Ramped Drive-In Door</li> </ul> |
| HIGHLIGHTS   | Reception Area (1) Elevator (1) Breakroom (2) Conference Rooms Multiple Private Offices Ample Parking Outside Storage Available                             |





Near Murfreesboro Rd
Close Proximity to I-40 & I-24



## **OFFICE PHOTOS**













# **WAREHOUSE PHOTOS**













#### FLOOR PLANS