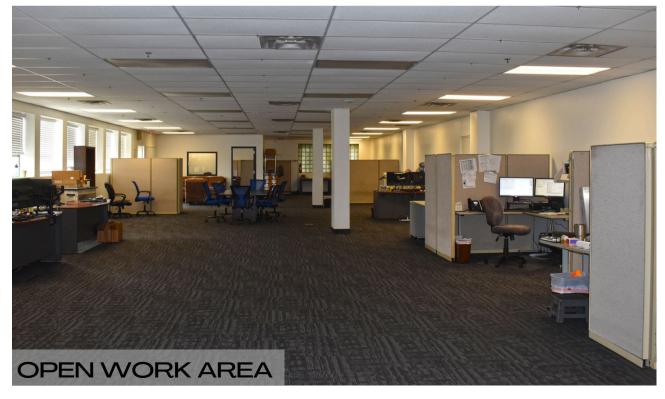

### PROPERTY OVERVIEW

| ADDRESS      | 1111 Foster Avenue<br>Nashville, TN 37210                                                                                                                   |
|--------------|-------------------------------------------------------------------------------------------------------------------------------------------------------------|
| PRICE        | \$10.00 PSF NNN                                                                                                                                             |
| OPEX         | \$1.82 PSF EST.                                                                                                                                             |
| AVAILABLE SF | 65,937± SF Total 52,870± SF Warehouse 7,771± SF Office 4,251± SF Shop Area 1,045± Mezzanine Storage                                                         |
| ZONING       | Industrial Restrictive                                                                                                                                      |
| ELECTRICAL   | 1,200 AMP / 480 Volt - 3 Phase                                                                                                                              |
| CLEAR HEIGHT | 15'                                                                                                                                                         |
| DOORS        | <ul> <li>(1) 8' x 8' Dock Door Serviced by a Dock</li> <li>Platform</li> <li>(3) 8' x 10' Dock Doors</li> <li>(1) 16' x 14' Ramped Drive-In Door</li> </ul> |
| HIGHLIGHTS   | Reception Area (1) Elevator (1) Breakroom (2) Conference Rooms Multiple Private Offices Ample Parking Outside Storage Available                             |

## **OFFICE PHOTOS**