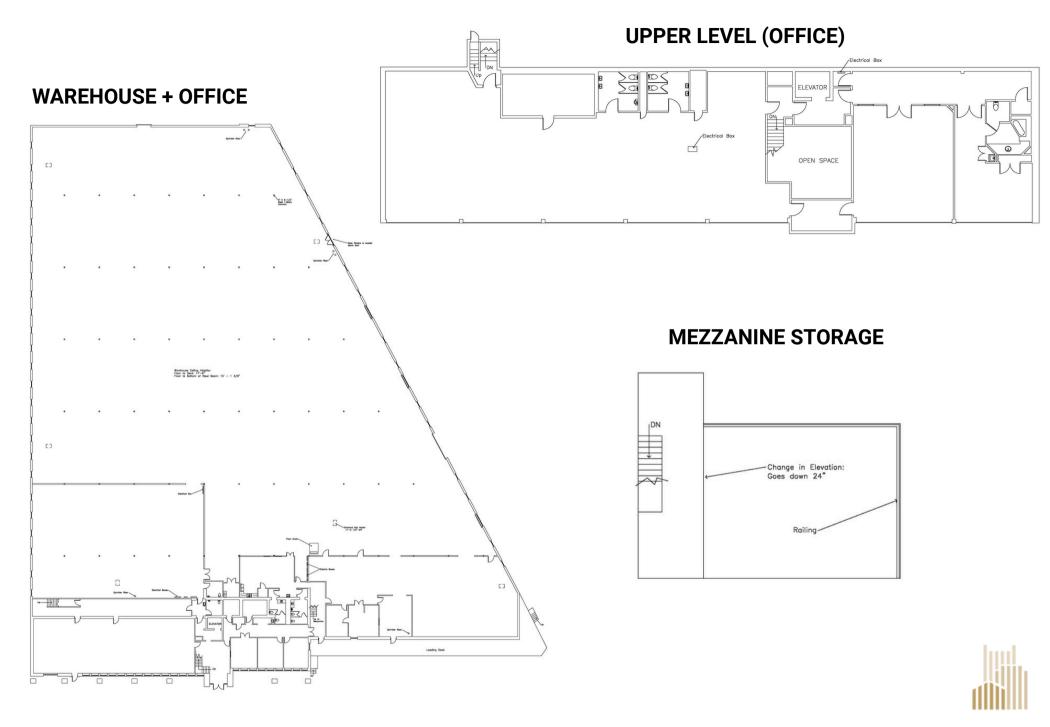

#### FLOOR PLANS

### PROPERTY OVERVIEW

| ADDRESS      | 1111 Foster Avenue<br>Nashville, TN 37210                                                                                                                   |
|--------------|-------------------------------------------------------------------------------------------------------------------------------------------------------------|
| PRICE        | \$10.00 PSF NNN                                                                                                                                             |
| OPEX         | \$1.82 PSF EST.                                                                                                                                             |
| AVAILABLE SF | 65,937± SF Total 52,870± SF Warehouse 7,771± SF Office 4,251± SF Shop Area 1,045± Mezzanine Storage                                                         |
| ZONING       | Industrial Restrictive                                                                                                                                      |
| ELECTRICAL   | 1,200 AMP / 480 Volt - 3 Phase                                                                                                                              |
| CLEAR HEIGHT | 15'                                                                                                                                                         |
| DOORS        | <ul> <li>(1) 8' x 8' Dock Door Serviced by a Dock</li> <li>Platform</li> <li>(3) 8' x 10' Dock Doors</li> <li>(1) 16' x 14' Ramped Drive-In Door</li> </ul> |
| HIGHLIGHTS   | Reception Area (1) Elevator (1) Breakroom (2) Conference Rooms Multiple Private Offices Ample Parking Outside Storage Available                             |