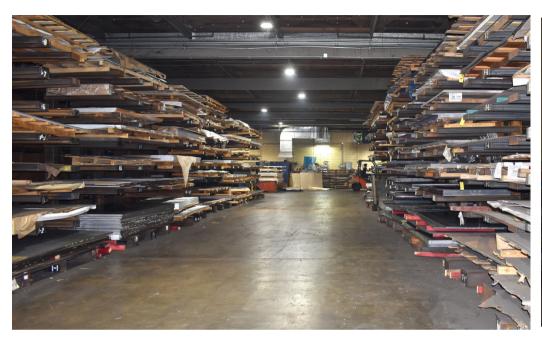

00 AMP / 480 Volt - 3 Phase                                                                                                                              |
| CLEAR HEIGHT | 15'                                                                                                                                                         |
| DOORS        | <ul> <li>(1) 8' x 8' Dock Door Serviced by a Dock</li> <li>Platform</li> <li>(3) 8' x 10' Dock Doors</li> <li>(1) 16' x 14' Ramped Drive-In Door</li> </ul> |
| HIGHLIGHTS   | Reception Area (1) Elevator (1) Breakroom (2) Conference Rooms Multiple Private Offices Ample Parking Outside Storage Available                             |





Near Murfreesboro Rd
Close Proximity to I-40 & I-24



## **OFFICE PHOTOS**













# **WAREHOUSE PHOTOS**













#### FLOOR PLANS