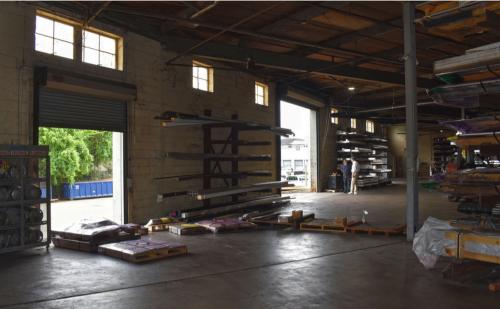

AMP / 480 Volt - 3 Phase                                                                                                                              |
| CLEAR HEIGHT | 15'                                                                                                                                                         |
| DOORS        | <ul> <li>(1) 8' x 8' Dock Door Serviced by a Dock</li> <li>Platform</li> <li>(3) 8' x 10' Dock Doors</li> <li>(1) 16' x 14' Ramped Drive-In Door</li> </ul> |
| HIGHLIGHTS   | Reception Area (1) Elevator (1) Breakroom (2) Conference Rooms Multiple Private Offices Ample Parking Outside Storage Available                             |





Near Murfreesboro Rd
Close Proximity to I-40 & I-24



## **OFFICE PHOTOS**













# **WAREHOUSE PHOTOS**













#### FLOOR PLANS