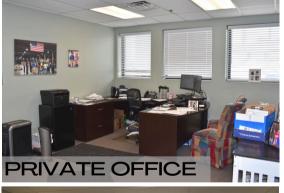

### PROPERTY OVERVIEW

| ADDRESS      | 1111 Foster Avenue<br>Nashville, TN 37210                                                                                                                   |
|--------------|-------------------------------------------------------------------------------------------------------------------------------------------------------------|
| PRICE        | \$10.00 PSF NNN                                                                                                                                             |
| OPEX         | \$1.82 PSF EST.                                                                                                                                             |
| AVAILABLE SF | 65,937± SF Total 52,870± SF Warehouse 7,771± SF Office 4,251± SF Shop Area 1,045± Mezzanine Storage                                                         |
| ZONING       | Industrial Restrictive                                                                                                                                      |
| ELECTRICAL   | 1,200 AMP / 480 Volt - 3 Phase                                                                                                                              |
| CLEAR HEIGHT | 15'                                                                                                                                                         |
| DOORS        | <ul> <li>(1) 8' x 8' Dock Door Serviced by a Dock</li> <li>Platform</li> <li>(3) 8' x 10' Dock Doors</li> <li>(1) 16' x 14' Ramped Drive-In Door</li> </ul> |
| HIGHLIGHTS   | Reception Area (1) Elevator (1) Breakroom (2) Conference Rooms Multiple Private Offices Ample Parking Outside Storage Available                             |

## **OFFICE PHOTOS**